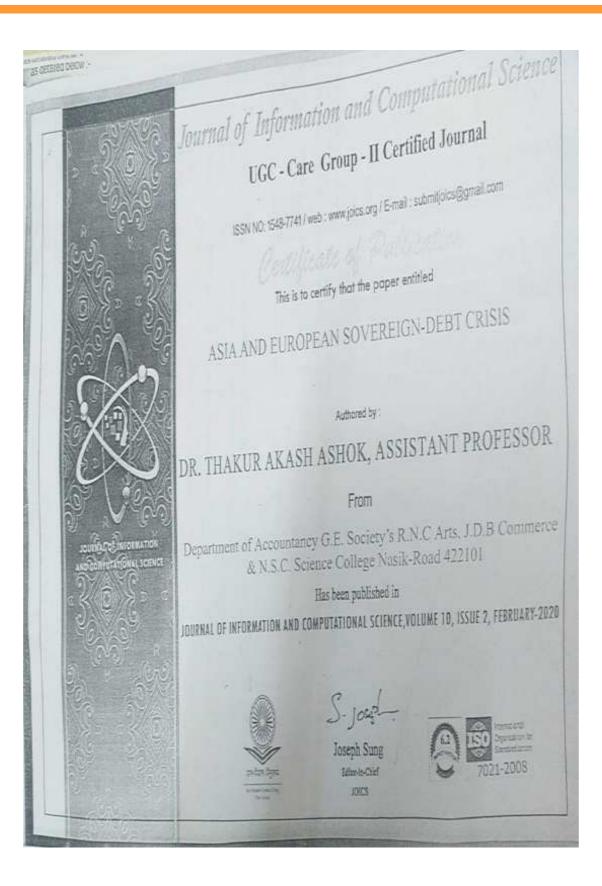

nd Science College, Jawhar, Dist. Palghar on Saturday, 21st December, 2019 la le and convener PRINCIPAL



Gokhale Education Society's

B.Y.K. (Sinnar) College of Commerce, Nashik

Prin. T.A. Kulkarni Vidyanagar, Nashik - 422 005 NAAC Re-Accredited with 'A' Grade • ISO 9001:2015 Certified

Organizes

One Day State Level Seminar

# "Life Management Skills"



Certified that Prof. / Dr. / Mrs. / Mrs. / Ms. Sumita Vijay Rapate of RNC, JDC & NSC, College, Nashik Road as

participated at the State Level Seminar Organized by Gokhale Education Society's B.Y.K. College of Commerce, Nashik, Maharashtra, India on Saturday, 1<sup>#</sup>February 2020.

Dr. Kanchan Nikam Seminar Organizer Shri Prasad Kulkarni Seminar Co-ordinator

Dr. Mangesh Bhavasar Prin. Dr. Ram

Seminar Convener Seminar Director







**Ookhale Education Society's** Sir Dr. M. S. Gosavi College of Commerce Namdar Gopalkrishna Gokhale Vidyanagar, Behind Gokhale Park, Krishi Nagar, Nashik - 422 005 Affiliated to Savitribal Phule Pune University • www.sdmsgcoc.org.in Certificate One Day State Level Seminar on Recent Challenges in Commerce & Management On Saturday, 22<sup>nd</sup> February 2020 In collaboration with : MSG Foundation, Mumbai is to certify that Dr. /Mr. /Mrs. /Ms. Swath Abhurt Josh the Commence, Science Treatles. Nachik Road has participated / presented a paper in the State led\_ Seminar Organized by Sir Dr. M.S. Gosavi College of Commerce, Krishinagar, Nashik. In collaboration ASG Foundation, Mumbai. His /Heractive participation in this seminar is deeply appreciated. n

. Prof. Anuja Mohadkar Seminar C