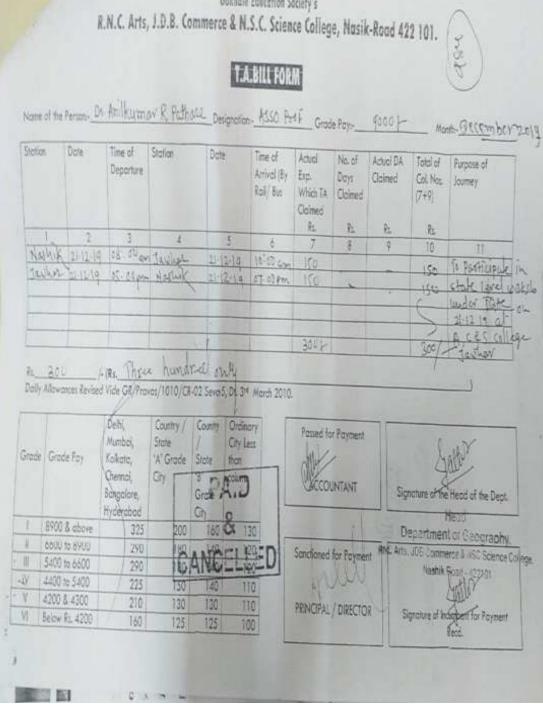

| 14/03/2023 | Anil Kumar Pathare | Goa | Govt. College Khandola Marcela<br>Goa                                              | 100 |
|------------|--------------------|-----|------------------------------------------------------------------------------------|-----|
| ONNERCE &  | St. SOLENCE OF     |     | PRINCIPAL<br>R.N.C. Arts: 99.8. Commerce and<br>U.S.C. Science College, Nasik Road |     |