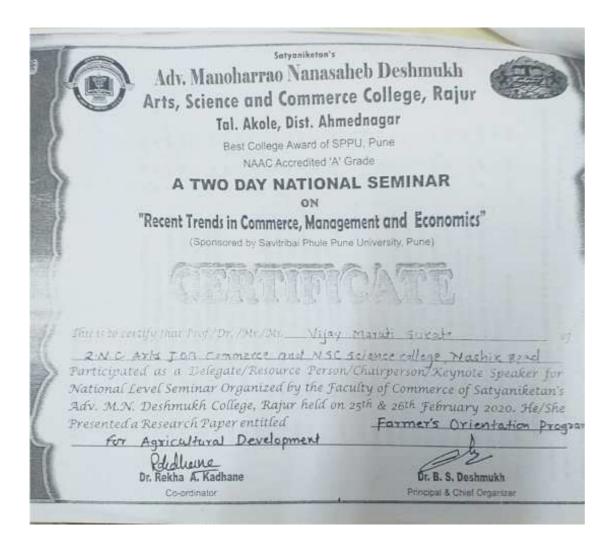

cience College, Jawhar, Dist. Palghar on Saturday, 21st December, 2019 la le and convener PRINCIPAL



Gokhale Education Society's

B.Y.K. (Sinnar) College of Commerce, Nashik

Prin. T.A. Kulkarni Vidyanagar, Nashik - 422 005 NAAC Re-Accredited with 'A' Grade • ISO 9001:2015 Certified

Organizes

One Day State Level Seminar

# "Life Management Skills"



Certified that Prof. / Dr. / Mrs. / Mrs. / Ms. Sumita Vijay Rapate of RNC, JDC & NSC, College, Nashik Road as

participated at the State Level Seminar Organized by Gokhale Education Society's B.Y.K. College of Commerce, Nashik, Maharashtra, India on Saturday, 1<sup>#</sup>February 2020.

Dr. Kanchan Nikam Seminar Organizer Shri Prasad Kulkarni Seminar Co-ordinator

Dr. Mangesh Bhavasar Prin. Dr. Ram

Seminar Convener Seminar Director







**Ookhale Education Society's** Sir Dr. M. S. Gosavi College of Commerce Namdar Gopalkrishna Gokhale Vidyanagar, Behind Gokhale Park, Krishi Nagar, Nashik - 422 005 Affiliated to Savitribal Phule Pune University • www.sdmsgcoc.org.in Certificate One Day State Level Seminar on Recent Challenges in Commerce & Management On Saturday, 22<sup>nd</sup> February 2020 In collaboration with : MSG Foundation, Mumbai is to certify that Dr. /Mr. /Mrs. /Ms. Swath Abhurt Josh the Commence, Science Treatles. Nachik Road has participated / presented a paper in the State led\_ Seminar Organized by Sir Dr. M.S. Gosavi College of Commerce, Krishinagar, Nashik. In collaboration ASG Foundation, Mumbai. His /Heractive participation in this seminar is deeply appreciated. n

. Prof. Anuja Mohadkar Seminar Con