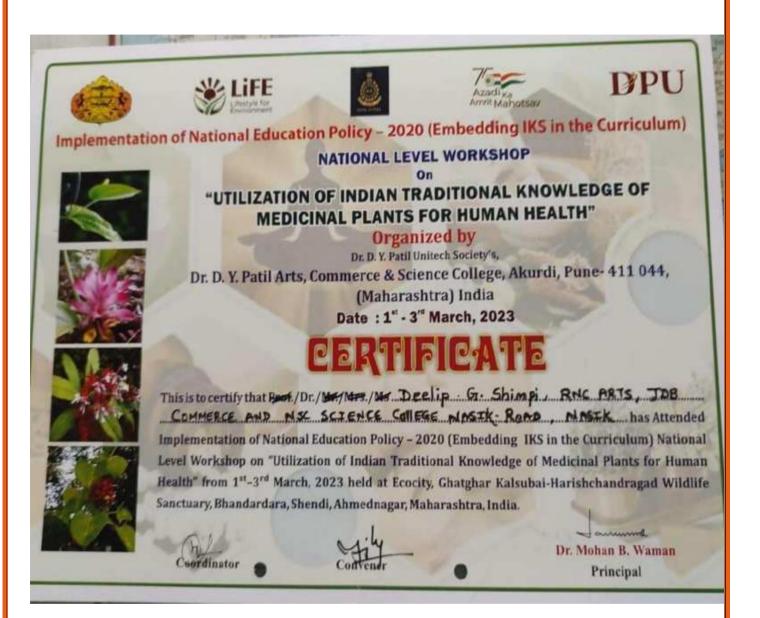

7 Maharashtra Bn NCC DY NCC MeenataiThakare Stadium Heerawadi, Panchavati Nasik-422 003 29 Nov 2022 AL NOR SPECIFICATION OF THE PARTY OF THE PAR 11 ab Table > 371 Dr. D.Y. Patil Unitech Society's Dr. D. Y. Patil Arts, Commerce and Science College, Akurdi, Pune - 411044 Payment Receipt 1698 Date: 61/03/23 0.01 Dr. Declip h. Shimping BAJ .....towards the Registration fees for National Mashile evel Workshop 2023 Principal PAL Dr. D. Y. Pauli Aren C. A. Land 45 R College, Almrei, Pune - 411 0 CALCE