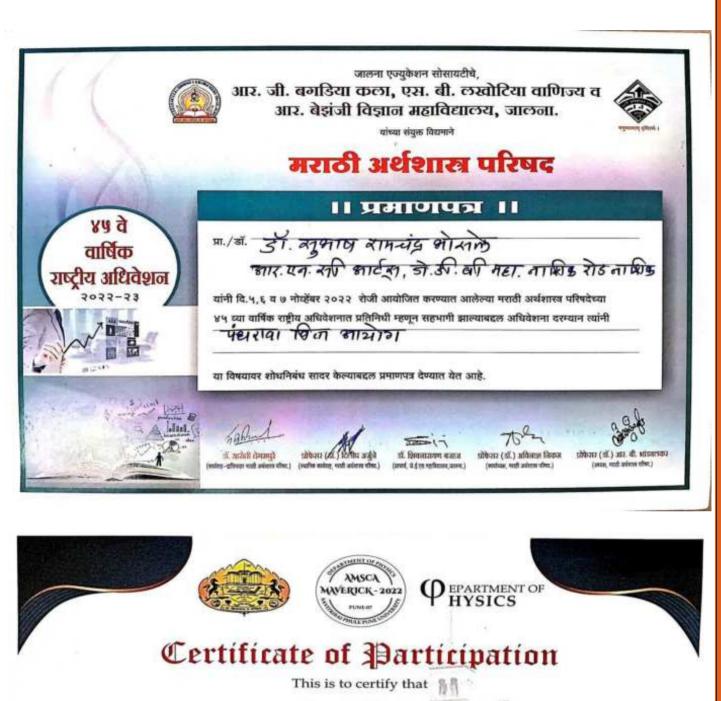

Anuradha B. Bhalera Balasaheb P. Pagar Ravindra V. Kathare Rajesh K. Nimat

Signature (Mr. GANESH DILWALE)

Will Internation

जालना एज्युकेशन सोसायटीचे आर. जी. बगडीया आर्टस, एस. बी. लखोटीया कॉमर्स ऑण्ड आर. बिझोनजी सायन्स कॉलेज, जालना. अर्थशास्त्र परिषद ४५ वे सब्द्रीय वार्षिक अधिवेशन, जालन दिनांक : ५, ६ व ७ नोव्हेंबर २०२२ R: 4/99/2022 039 पावती ज्या देखर दाखले म आर एन.सी. कला जो.डी.बी महाविकाळजु लारिक l/जाहिरात फी/परिषद सदस्य नोंदणी फी/ 🚺 🗐 🕤 🗸 प्राप्त झाले. म हत्यार न्यारशे पन्तार इपये (अंकी रू. 1450 Registrage Ates shi Negree RE Bucht RS 1450 -(प्राप्तकर्ता)

जालना एज्युकेशन सोसायदीचे आर. जी. बगडीया आर्थिस, एस. बी. लखीटीया कॉमर्श ऑण्ड आर. विझोनजी सायन्स कॉलेज, जालेना. मराठी अर्थशारञ परिषद ४५ विराष्ट्रीय वार्षिक अधियेशन, जातना दिनांक : ५, ५ च ७ नोव्हेंबर २०२२ 1/20 22 12051 पावती ,ती क.: 142 र सुसास वामनंद मोयले /महाविद्यालय जगूर, तजा की - आहित्ता, के दी की को तर्स आही एक एस महित्रसंस्थरित मा लेगा लाशिक रोड नावितक याकडून देणगी/जाहिरात की/परिषद सदस्य नोंदणी की/ 1450 (अंकी रू....) 1950 मी क. एक हजार न्यारही पन्नाल खाये फल्ल Shri Nog his kos file र्खीने/धनादेश/डी.डी.व्र सही Atroniscon धन्यवाद ! 17/11 Allow P.814 (प्राप्तकर्ता) ft ..... देणगीदार