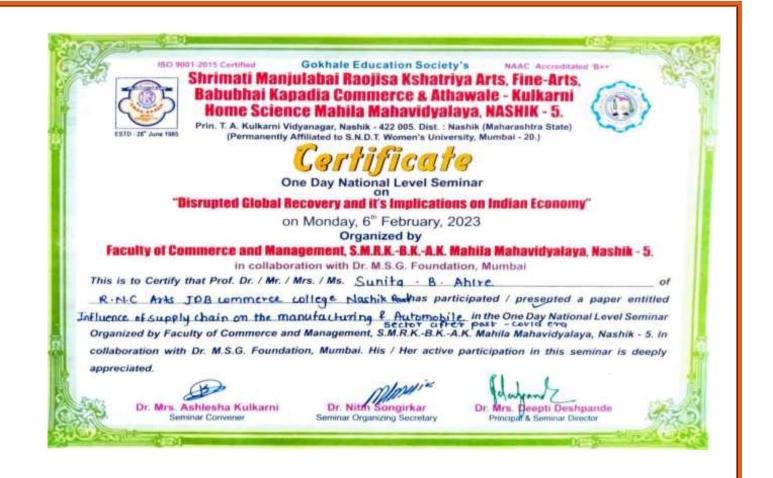

# Certificate

One Day National Level Seminar

"Disrupted Global Recovery and it's Implications on Indian Economy"

on Monday, 6" February, 2023 Organized by

Faculty of Commerce and Management, S.M.R.K.-B.K.-A.K. Mahila Mahavidyalaya, Nashik - 5.

This is to Certify that Prof. Dr. / Mr. / Mrs. / Ms: <u>Sunita vijay Ranate</u> of <u>RN(Azt's JOB commetce & NSC science college National presented a paper entitled</u> <u>"Impact of pandemic on Education dector</u> in the One Day National Level Seminar Organized by Faculty of Commerce and Management, S.M.R.K.-B.K.-A.K. Mahila Mahavidyalaya, Nashik - 5. In collaboration with Dr. M.S.G. Foundation, Mumbai. His / Her active participation in this seminar is deeply appreciated.

Dr. Mrs. Ashlesha Kulkarni Seminar Convener

Dr. Nifin Songirkar Seminar Organizing Secretary Dr. Mrs. Deepti Deshpande Principal & Seminar Director

Nashik Shikshan Prasarak Mandal's