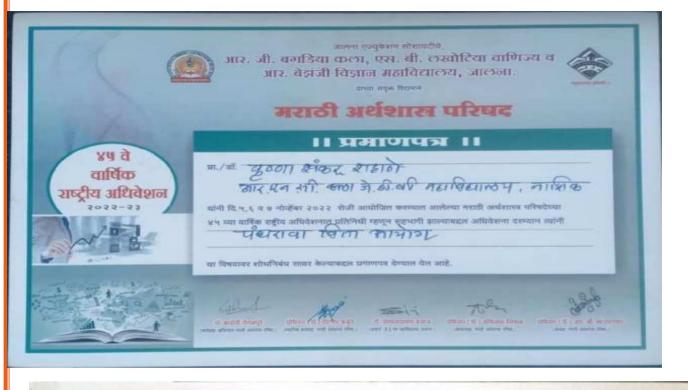

Anuradha B. Bhalera Balasaheb P. Pagar Ravindra V. Kathare Rajesh K. Nimat

Signature (Mr. GANESH DILWALE)

Will Internation

जालना एज्युकेशन सोसायटीचे आर. जी. बगडीया आर्टस, एस. बी. लखोटीया कॉमर्स ऑण्ड आर. बिझोनजी सायन्स कॉलेज, जालना. अर्थशास्त्र परिषद ४५ वे सब्द्रीय वार्षिक अधिवेशन, जालन दिनांक : ५, ६ व ७ नोव्हेंबर २०२२ R: 4/99/2022 039 पावती ज्या देखर दाखले म आर एन.सी. कला जो.डी.बी महाविकाळजु लारिक l/जाहिरात फी/परिषद सदस्य नोंदणी फी/ 🚺 🗐 🕤 🗸 प्राप्त झाले. म हत्यार न्यारशे पन्तार इपये (अंकी रू. 1450 Registrage Ates shi Negree RE Bucht RS 1450 -(प्राप्तकर्ता)

जालना एज्युकेशन सोसायदीचे आर. जी. बगडीया आर्थिस, एस. बी. लखीटीया कॉमर्श ऑण्ड आर. विझोनजी सायन्स कॉलेज, जालेना. मराठी अर्थशारञ परिषद ४५ विराष्ट्रीय वार्षिक अधियेशन, जातना दिनांक : ५, ५ च ७ नोव्हेंबर २०२२ 1/20 22 12051 पावती ,ती क.: 142 र सुसास वामनंद मोयले /महाविद्यालय जगूर, तजा की - आहित्ता, के दी की को तर्स आही एक एस महित्रसंस्थरित मा लेगा लाशिक रोड नावितक याकडून देणगी/जाहिरात की/परिषद सदस्य नोंदणी की/ 1450 (अंकी रू....) 1950 मी क. एक हजार न्यारही पन्नाल खाये फल्ल Shri Nog his kos file र्खीने/धनादेश/डी.डी.व्र सही Atroniscon धन्यवाद ! 17/11 Allow P.814 (प्राप्तकर्ता) ft ..... देणगीदार