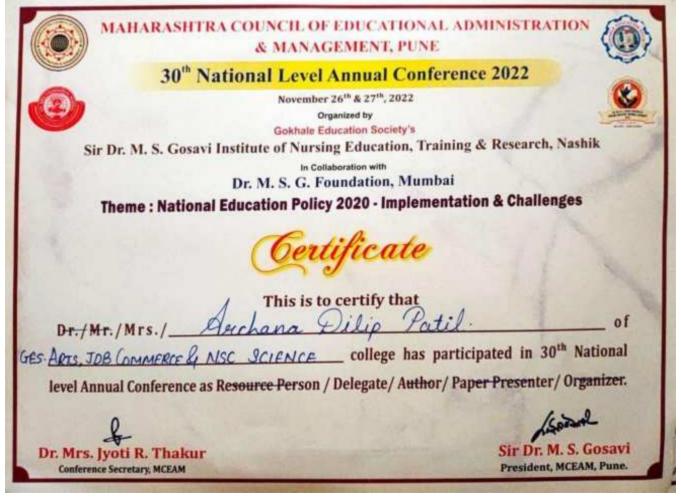

C/o. सेक्रेटरी, गोखले एज्युकेशन सोसायटी प्रि.टी.ए. कुलकर्णी, विद्यानगर, नाशिक - ५. 0351 MCEAM ३० वे वार्षिक महाअधिवेषान नाबित्व द्वारा- जी.ई. सोसायटीज् सर हो. एम इस गोसावी इन्स्टिटयूट ऑफ नसिंग एउपुर्वजनान ट्रेनिंग ॲन्ड रिजर्च, नाबित्व. वि. २६ व २७ नोव्हेंबर २०२९. aftan: 171 DE. Arechana Patil A: <u>Nachik</u> Road रक्कम रुपये 雨. तपशिल in 900 प्रतिनिधी शुल्क सदस्य शुल्क आजीव सदस्य शुल्कृ देणगी TL . T इतर R. Nine hundred only upper #. 11 per by Cost 900 0 कॅशियर 8 Mommarke 19/500

Co-Convener 012 - 1 Chairperson Convener (AMSCA Maverick-2022) (AMSCA Maverick-2022) (AMSCA Maverick-2022)

MAHARASHTRA COUNCIL OF EDUCATIONAL ADMINISTRATION & MANAGEMENT, PUNE 30<sup>th</sup> National Level Annual Conference 2022 November 26th & 27th, 2022 Organized by **Gokhale Education Society's** Sir Dr. M. S. Gosavi Institute of Nursing Education, Training & Research, Nashik In Collaboration with Dr. M. S. G. Foundation, Mumbai **Theme : National Education Policy 2020 - Implementation & Challenges** Gertificate This is to certify that Uttam Baburas Kannalk Dr./Mr./<del>Mrs</del>./ COMMERCE . college has participated in 30th National GES. B.Y.K. COLLEGE OF level Annual Conference as Resource Person / Delegate/ Author/ Paper Presenter/ Organizer. Dr. Mrs. Jyoti R. Thakur Sir Dr. M. S. Gosavi **Conference Secretary, MCEAM** President, MCEAM, Pune.