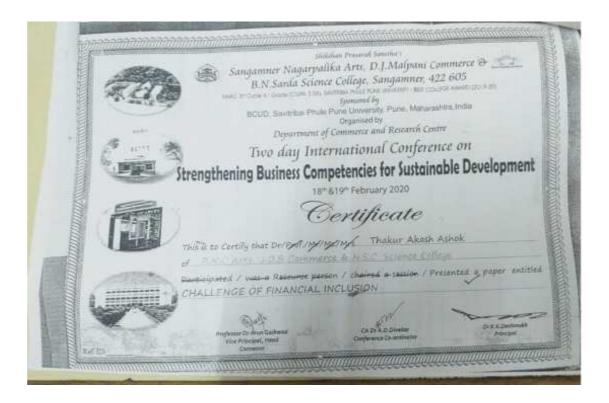

Science College, Jawhar, Dist. Palghar on Saturday, 21st December, 2019 la le and convener PRINCIPAL



Gokhale Education Society's

B.Y.K. (Sinnar) College of Commerce, Nashik

Prin. T.A. Kulkarni Vidyanagar, Nashik - 422 005 NAAC Re-Accredited with 'A' Grade • ISO 9001:2015 Certified

Organizes

One Day State Level Seminar

# "Life Management Skills"



Certified that Prof. / Dr. / Mrs. / Mrs. / Ms. Sumita Vijay Rapate of RNC, JDC & NSC, College, Nashik Road as

participated at the State Level Seminar Organized by Gokhale Education Society's B.Y.K. College of Commerce, Nashik, Maharashtra, India on Saturday, 1<sup>#</sup>February 2020.

Dr. Kanchan Nikam Seminar Organizer Shri Prasad Kulkarni Seminar Co-ordinator

Dr. Mangesh Bhavasar Prin. Dr. Ram

Seminar Convener Seminar Director







**Ookhale Education Society's** Sir Dr. M. S. Gosavi College of Commerce Namdar Gopalkrishna Gokhale Vidyanagar, Behind Gokhale Park, Krishi Nagar, Nashik - 422 005 Affiliated to Savitribal Phule Pune University • www.sdmsgcoc.org.in Certificate One Day State Level Seminar on Recent Challenges in Commerce & Management On Saturday, 22<sup>nd</sup> February 2020 In collaboration with : MSG Foundation, Mumbai is to certify that Dr. /Mr. /Mrs. /Ms. Swath Abhurt Josh the Commence, Science Treatles. Nachik Road has participated / presented a paper in the State led\_ Seminar Organized by Sir Dr. M.S. Gosavi College of Commerce, Krishinagar, Nashik. In collaboration ASG Foundation, Mumbai. His /Heractive participation in this seminar is deeply appreciated. n

. Prof. Anuja Mohadkar Seminar Con