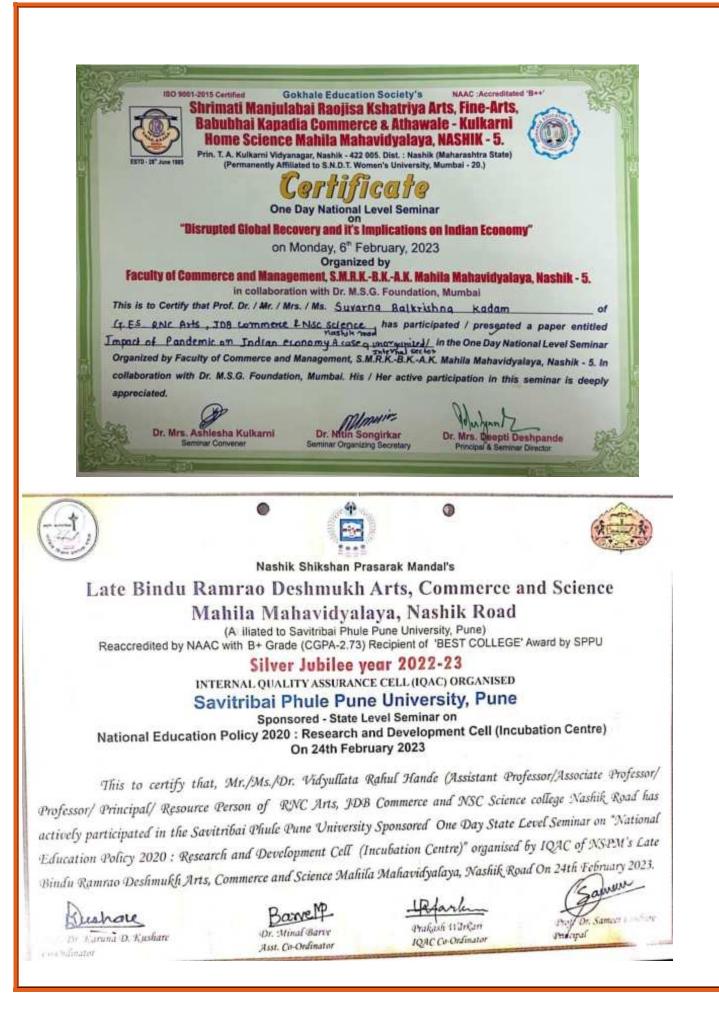

Shrimati Manjulahai Raojisa Kshatriya Arts, Fine-Arts, Babubhai Kapadia Commerce & Athawale - Kulkarni Nome Science Mahila Mahavidyalaya, NASHIK - 5.

Prin. T. A. Kulkami Vidyanagar, Nashik - 422 005. Dist. : Nashik (Maharashtra State) (Permanently Affiliated to S.N.D.T. Women's University, Mumbal - 20.)

# Certificate

One Day National Level Seminar

"Disrupted Global Recovery and it's Implications on Indian Economy"

on Monday, 6" February, 2023 Organized by

Faculty of Commerce and Management, S.M.R.K.-B.K.-A.K. Mahila Mahavidyalaya, Nashik - 5.

This is to Certify that Prof. Dr. / Mr. / Mrs. / Ms: <u>Sunita vijay Ranate</u> of <u>RN(Azt's JOB commetce & NSC science college National presented a paper entitled</u> <u>"Impact of pandemic on Education dector</u> in the One Day National Level Seminar Organized by Faculty of Commerce and Management, S.M.R.K.-B.K.-A.K. Mahila Mahavidyalaya, Nashik - 5. In collaboration with Dr. M.S.G. Foundation, Mumbai. His / Her active participation in this seminar is deeply appreciated.

Dr. Mrs. Ashlesha Kulkarni Seminar Convener

Dr. Nifin Songirkar Seminar Organizing Secretary Dr. Mrs. Deepti Deshpande Principal & Seminar Director

Nashik Shikshan Prasarak Mandal's