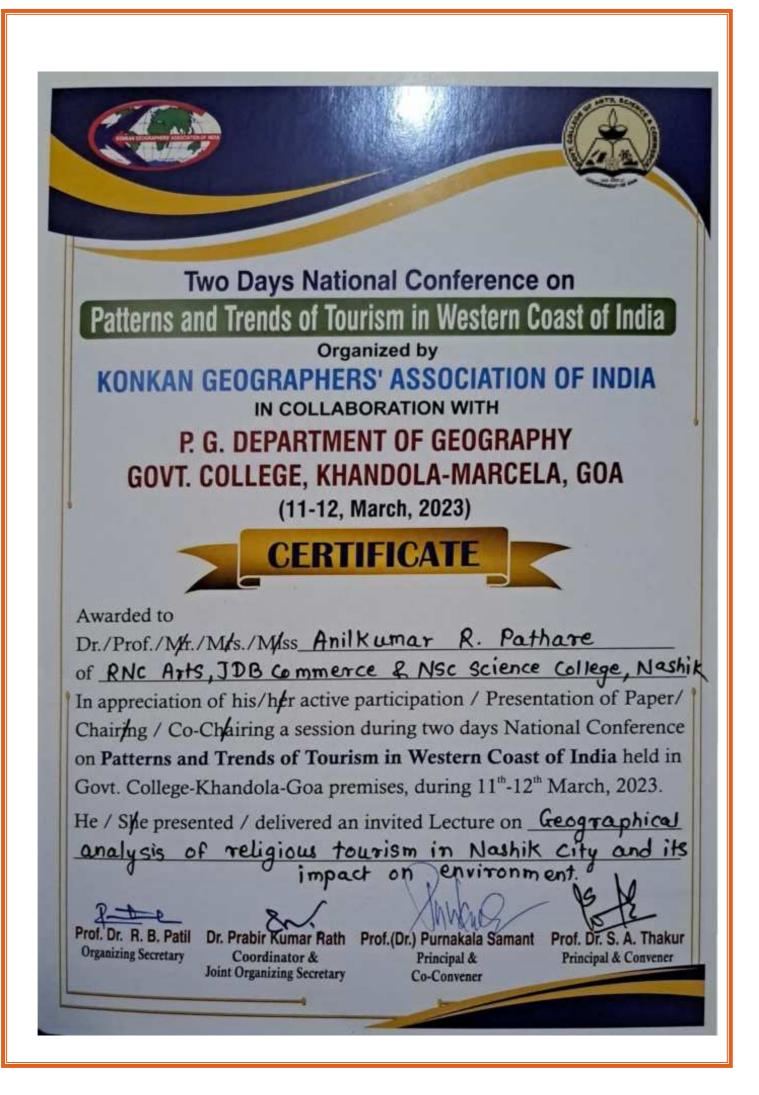

| 14/03/2023 | Anil Kumar Pathare | Goa | Govt. College Khandola Marcela<br>Goa                                              | 100 |
|------------|--------------------|-----|------------------------------------------------------------------------------------|-----|
| ONNERCE &  | St. SOLENCE OF     |     | PRINCIPAL<br>R.N.C. Arts: 99.8. Commerce and<br>U.S.C. Science College, Nasik Road |     |