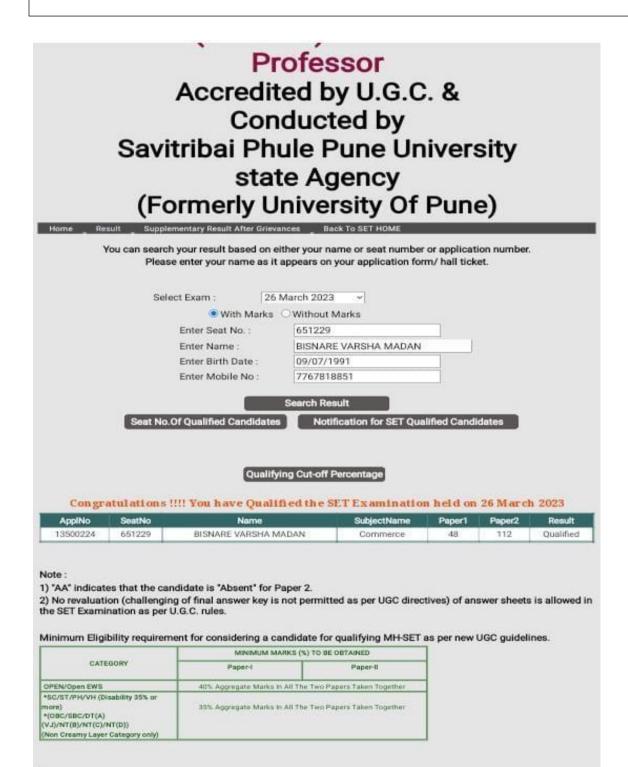

SET Unit, Savitribai Phule Pune University

SET Result of Ms. Bisnare Varsha Madan -2023

| tronic | Certificate Number: 23242980                                          |                                                                                               |
|--------|-----------------------------------------------------------------------|-----------------------------------------------------------------------------------------------|
| Ι      | MAHARASHTRA STATE                                                     | ELIGIBILITY TEST (M-SET)                                                                      |
|        |                                                                       | ominated by Government of Maharashtra and Goa.)                                               |
|        |                                                                       |                                                                                               |
|        |                                                                       |                                                                                               |
|        | SAVITRIBAI PHII                                                       | LE PUNE UNIVERSITY                                                                            |
|        |                                                                       | R ASSISTANT PROFESSOR                                                                         |
|        |                                                                       | f Maharashtra & Goa only)                                                                     |
|        |                                                                       | na securita da la mana persoa da de de la construita 🖌 🔸                                      |
|        |                                                                       |                                                                                               |
|        |                                                                       | Seat No.: 643922                                                                              |
|        | ified that GAIKWAD ARTI KESHAVR                                       |                                                                                               |
|        | ghter of GAIKWAD KESHAVRAO ASA                                        |                                                                                               |
|        | <b>GAIKWAD LAXMI KESHAVRAO</b> ,<br>qualified for MAHARASHTRA SET for | aligibility for Accistant                                                                     |
|        | essor, held on 26th March 2023 in the                                 | -                                                                                             |
|        |                                                                       |                                                                                               |
| Asp    | er the information provided by the car                                | didate, she had completed her Master's degree or                                              |
|        | valent examination at the time of apply                               |                                                                                               |
| 123    | EI 2                                                                  |                                                                                               |
|        |                                                                       | sor is the date of declaration of SET result, i.e.,                                           |
| 27/0   | 06/2023 .                                                             |                                                                                               |
| This   | ia en electronia contificato enlucita e                               | thenticity and category in which the candidate had                                            |
|        |                                                                       | al Agency by the Institution/Appointing Authority.                                            |
|        |                                                                       | fied by scanning Bar code printed on the electronic                                           |
|        | ificate.                                                              | annan an Franciscus ann an Sannan Annan an Franciscus ann an |
|        |                                                                       |                                                                                               |
| Valio  | dity of this electronic certificate is for                            | rever.                                                                                        |
|        |                                                                       |                                                                                               |
|        |                                                                       |                                                                                               |
|        |                                                                       |                                                                                               |
|        | 1                                                                     | 4                                                                                             |
|        | 6                                                                     | Inderom                                                                                       |
|        | ded                                                                   | 1                                                                                             |
| MF     | MBER SECRETARY                                                        | CHAIRMAN                                                                                      |
|        | ERING COMMITTEE, SET                                                  | STEERING COMMITTEE, SET                                                                       |
| D      | 61 05/05/2022                                                         |                                                                                               |
| Date   | of Issue : 05/07/2023                                                 |                                                                                               |
| te :   | The Nodal Agency has issued the ele                                   | ctronic certificate on the basis of information                                               |
|        |                                                                       | lication Form. The appointing authority should                                                |
|        | verify the original records/certificates                              | s of the candidate while considering her for                                                  |
|        |                                                                       | not responsible for the same. The candidate must                                              |
|        |                                                                       | ons for SET as laid down in the notification for                                              |
|        | SET.                                                                  |                                                                                               |

SET Result of Ms Gaikwad Arti Keshavrao -2023