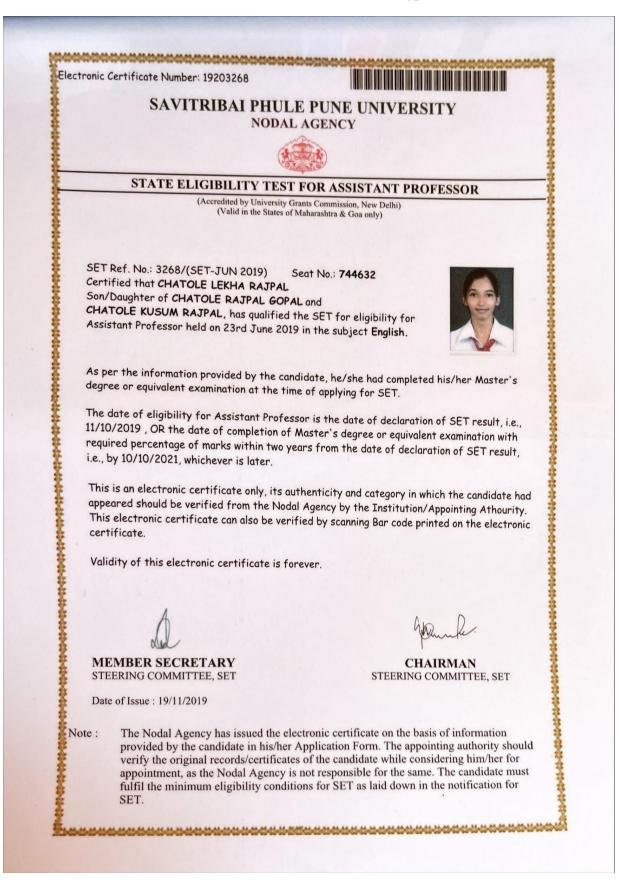

#### SAVITRIBAI PHULE PUNE UNIVERSITY

ELIGIBILITY TEST FOR ASSISTANT PROFESSOR

(Valid in the States of Maharashtra & Goa only)

SET Ref. No.: 3304/(SET-MAR 2023) Seat No.: 651395 Certified that HARALE GAYATRI MANOHAR Daughter of HARALE MANOHAR KACHARU and HARALE LATA MANOHAR, has qualified for MAHARASHTRA SET for eligibility for Assistant Professor, held on 26th March 2023 in the subject Commerce.

\*\*\* \*\*\* \*\*\* \*\*\* \*\*\* \*\*\* \*\*\* \*\*\* \*\*\* \*\*\* \*\*\* \*\*\* \*\*\* \*\*\* \*\*\* \*\*\* \*\*\* \*\*\* \*\*\* \*\*\* \*\*\* \*\*\*

As per the information provided by the candidate, she had not completed her Master's degree or equivalent examination at the time of applying for SET.

The date of eligibility for Assistant Professor is the date of completion of Master's degree or equivalent examination with required percentage of marks within two years from the date of declaration of SET result, i.e., by 26/06/2025.

This is an electronic certificate only, its authenticity and category in which the candidate had appeared should be verified from the Nodal Agency by the Institution/Appointing Authority. This electronic certificate can also be verified by scanning Bar code printed on the electronic certificate.

Validity of this electronic certificate is forever.

MEMBER SECRETARY STEERING COMMITTEE, SET

Date of Issue : 05/07/2023

CHAIRMAN STEERING COMMITTEE, SET

Note : The Nodal Agency has issued the electronic certificate on the basis of information provided by the candidate in her Application Form. The appointing authority should verify the original records/certificates of the candidate while considering her for appointment, as the Nodal Agency is not responsible for the same. The candidate must fulfil the minimum eligibility conditions for SET as laid down in the notification for SET.