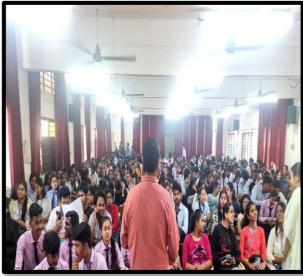

# **REPORT ON**

**Career and Prospects in Economics** 

| Title:                     | Career and Prospects in Economics |  |  |
|----------------------------|-----------------------------------|--|--|
| Duration:                  | One day                           |  |  |
| Location:                  | Seminar Hall                      |  |  |
| Name of Event Coordinator: | Mr. Anurag Ratnaparkhi            |  |  |
| Subject:                   | Economics                         |  |  |
| Day & Date of Visit:       | 22-09-2022                        |  |  |
| Class and specialization   | T.Y.B.Com Students                |  |  |
| No. of students benefitted | 150                               |  |  |

#### **Summary:**

- All the Undergraduate Students were gathered at Seminar Hall at 10.30 am.
- They were guided by Mr. Anurag Ratnaparkhi.
- Dr.Sunita Ahire expressed her gratitude towards Mr. Anurag Ratnaparkhi for his valuable guidance, students and I/c Principal Prof. Dr. Manjusha Kulkarni for granting permission for organizing the Lecture.