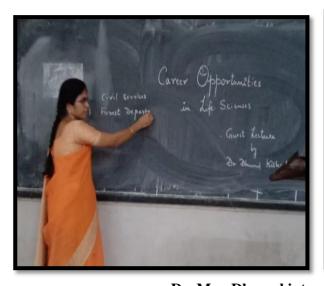

ience:** 14 years

Presently serving as Assistant Professor,

RNC Arts, JDB Commerce and NSC Science College, Nasik Road

#### **Objectives:**

To get knowledge of different examinations and jobs after graduation in life sciences.

#### **Summary:**

A guest lecture was organized on, 'Career opportunities in life sciences' for F.Y.B.Sc and S.Y.B.Sc and Biotechnology students at 11.00 am in Hall No.17.They were guided by Dr. Mrs.Kishori Dhumal. She explained different job opportunities and career opportunities after graduation.

After the program Ms Pranali Pandit proposed a vote of thanks.

#### **Outcome:**

After completion of lecture students came to know following details:

- 1. Various job opportunities and how to prepare for that.
- 2. Basic Skills they must have before graduation.





**Dr. Mrs. Dhumal interacting With Students.** 

| Topic: Summary Roll No. C1 O2 104 05 06 106 118 115 40                                                                              | Name of the Student<br>Ruppell J. Alver<br>sukanua (askal phiso-<br>thus hali) B. Gauthan<br>sekshi S. Auku kao<br>Sanchi S. Shale nao<br>frayath p. Rejaru<br>Roacki U. K. S. Q. | Signature  Ibul T  Cabine Chellon  Fish (i)  Plateron  (par