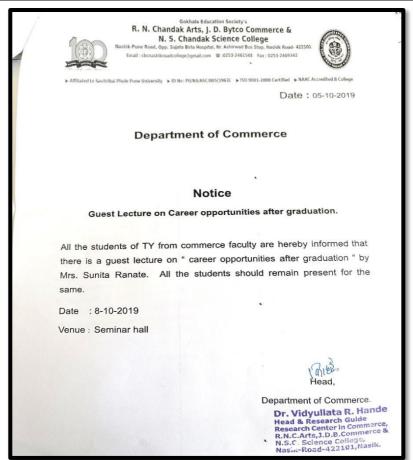

# **Department of Economics Academic Year 2022-23**

# **REPORT ON**

**Career and Prospects in Economics** 

| Title:                     | Career and Prospects in Economics |  |  |
|----------------------------|-----------------------------------|--|--|
| Duration:                  | One day                           |  |  |
| Location:                  | Seminar Hall                      |  |  |
| Name of Event Coordinator: | Mr. Anurag Ratnaparkhi            |  |  |
| Subject:                   | Economics                         |  |  |
| Day & Date of Visit:       | 22-09-2022                        |  |  |
| Class and specialization   | T.Y.B.Com Students                |  |  |
| No. of students benefitted | 150                               |  |  |

#### **Objectives:**

To get aware of new requirements and opportunities after graduation in Economics.