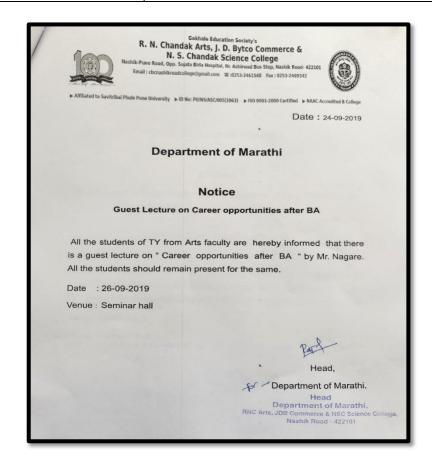

ter BA'

| Activity Title:           | Guest lecture on Career opportunities after BA |
|---------------------------|------------------------------------------------|
| Activity Duration:        | One day                                        |
| Location:                 | RNC Arts JDB Commerce and NSC Science          |
|                           | College, Nashik Road                           |
| Name of Lecturer:         | Dr.S.L. Nagare                                 |
| Subject:                  | Career opportunities after graduation          |
| Day & Date                | 26th September 2019                            |
| Class and specialization  | All B.A.students                               |
| No. of students benefited | 200                                            |



**Topic Covered:** Career opportunities for Arts graduates.

**Details of Resource Person:** 

Name: Dr. Sharad Laxman Nagare

Qualification: M.A, M.Phil, Ph.D, NET

**Specialization: Marathi Literature** 

**Experience: 15 years** 

Presently serving as Assistant Professor at

RNC Arts, JDB Commerce and NSC Science College, Nasik Road

#### **Objectives:**

To gain information regarding various career paths available after graduation.

#### **Summary:**

A guest lecture was organized for the Arts faculty graduates, to explore diverse career paths available to the students after their graduation. In his guidance talk, Dr S.L. Nagare, said that qualified graduates can pursue teaching careers at various levels (primary, secondary) after obtaining relevant teaching certifications. He furthe