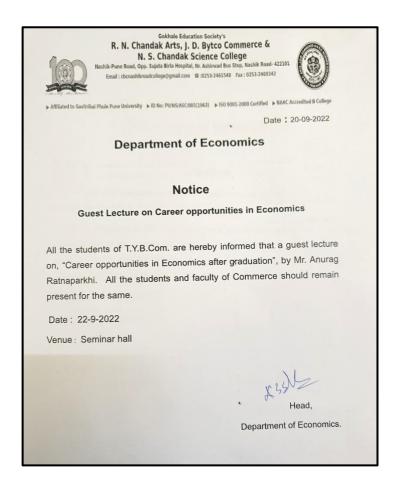

# **Department of Economics Academic Year 2022-23**

# **REPORT ON**

**Career and Prospects in Economics** 

| Title:                     | Career and Prospects in Economics |  |  |
|----------------------------|-----------------------------------|--|--|
| Duration:                  | One day                           |  |  |
| Location:                  | Seminar Hall                      |  |  |
| Name of Event Coordinator: | Mr. Anurag Ratnaparkhi            |  |  |
| Subject:                   | Economics                         |  |  |
| Day & Date of Visit:       | 22-09-2022                        |  |  |
| Class and specialization   | T.Y.B.Com Students                |  |  |
| No. of students benefitted | 150                               |  |  |

#### **Objectives:**

To get aware of new requirements and opportunities after graduation in Economics.

#### **Summary:**

- All the Undergraduate Students were gathered at Seminar Hall at 10.30 am.
- They were guided by Mr. Anurag Ratnaparkhi.
- Dr.Sunita Ahire expressed her gratitude towards Mr. Anurag Ratnaparkhi for his valuable guidance, students and I/c Principal Prof. Dr. Manjusha Kulkarni for granting permission for organizing the Lecture.