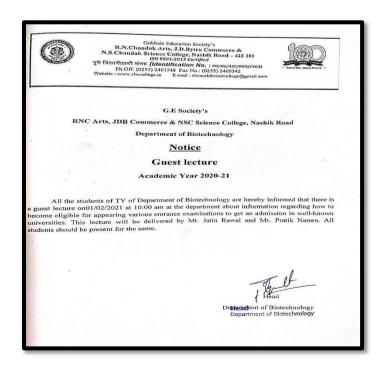

#### **Objectives:**

To get aware of new requirements and opportunities after graduation in Economics.

#### **Summary:**

- All the Undergraduate Students were gathered at Seminar Hall at 10.30 am.
- They were guided by Mr. Anurag Ratnaparkhi.
- Dr.Sunita Ahire expressed her gratitude towards Mr. Anurag Ratnaparkhi for his valuable guidance, students and I/c Principal Prof. Dr. Manjusha Kulkarni for granting permission for organizing the Lecture.

#### **Outcome:**

After completion of program, students came to know following details:

- 1. Career and Job opportunities in various fields
- 2. The skills required for jobs and how to gain these skills.