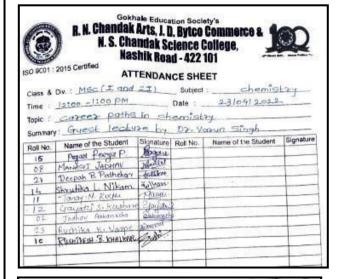

| Stragglet.  | 84       | Machana S (Stoward     | Comme           |



|          |                      |             |          | - IDENT              | Signature  |
|----------|----------------------|-------------|----------|----------------------|------------|
| Roll No. | NAME OF THE STUDENT  | Signature   | Roll No. | NAME OF THE STUDENT  | Clayate    |
| 10-      | Tejaswini Bhorkade   | Brokade     | 2        | Cayati Lusha         | Garantal.  |
| 58       | Progakta Markad      | promoded    | 7        | Jackson A akaresha A | Just Have  |
| 53       | mongium Shehal B     | Phyllippel  |          | Highliga & Verpe     | Thurs      |
| 90       | Mandekar Urmila      | Adel        | 11       | Tang of Kulthe       | 11         |
| 2.8      | Divia D. Gite        | maile.      | 27       | Gholekarsonali       | (A)        |
| 31       | GITE MADH