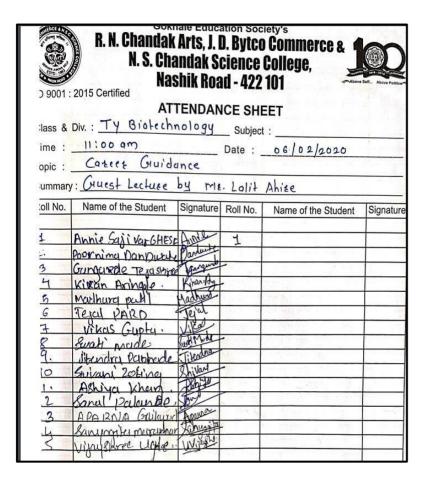

# Academic Year 2022-2023

| Sr.<br>No. | Name of the Activity                     | Details of Activity                                                          | Date of<br>Activity | Organizing<br>Department |
|------------|------------------------------------------|------------------------------------------------------------------------------|---------------------|--------------------------|
| 1.         | Career Counseling                        | Career opportunities in<br>Economics                                         | 22-10-2022          | Economics                |
| 2.         | Guidance for Competitive<br>Examinations | Guest lecture on Guidance on competitiveExaminations                         | 2-11-2022           | Biotechnology            |
| 3.         | Career Counseling                        | Guest lecture on Career<br>Guidance                                          | 19-11-2022          | Biotechnology            |
| 4.         | Career Counseling                        | Guest Lecture on "Opportunities inMathematics"                               | 22-12-2022          | Mathematics              |
| 5.         | Guidance for Competitive<br>Examinations | Spardha Pariksha<br>Margadarshan- Guidance<br>Lecture                        | 25-01-2023          | Marathi                  |
| 6.         | Career Counseling                        | Marathi Bhasha and Rojgar<br>Sandhi- Job opportunities in<br>MarathiLanguage | 23-01-2023          | Marathi                  |
| 7.         | Guidance for Competitive<br>Examinations | Guest lecture on Guidance on SET/NETExaminations                             | 28-02-2023          | Economics                |
| 8.         | Guidance for Competitive<br>Examinations | Guest lecture on Guidance on competitive examinations in Biotechnology       | 13-03-2023          | Biotechnology            |
| 9.         | Career Counseling                        | Guidance of Career<br>Opportunities in Geography                             | 28-03-2023          | Geography                |