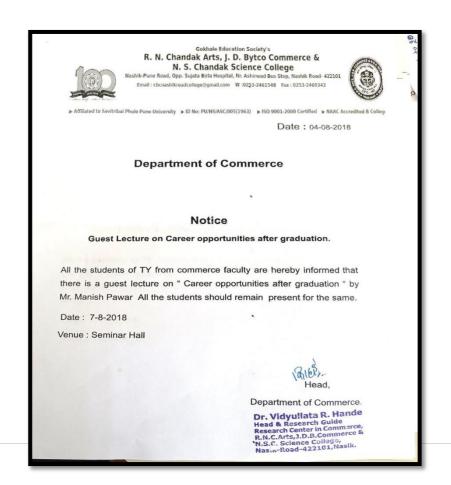

# **REPORT ON**

**Career and Prospects in Economics** 

| Title:                     | Career and Prospects in Economics |  |  |
|----------------------------|-----------------------------------|--|--|
| Duration:                  | One day                           |  |  |
| Location:                  | Seminar Hall                      |  |  |
| Name of Event Coordinator: | Mr. Anurag Ratnaparkhi            |  |  |
| Subject:                   | Economics                         |  |  |
| Day & Date of Visit:       | 22-09-2022                        |  |  |
| Class and specialization   | T.Y.B.Com Students                |  |  |
| No. of students benefitted | 150                               |  |  |

#### **Summary:**

- All the Undergraduate Students were gathered at Seminar Hall at 10.30 am.
- They were guided by Mr. Anurag Ratnaparkhi.
- Dr.Sunita Ahire expressed her gratitude towards Mr. Anurag Ratnaparkhi for his valuable guidance, students and I/c Principal Prof. Dr. Manjusha Kulkarni for granting permission for organizing the Lecture.

Mr. Anurag Ratna Parkhi guiding the students on, 'Career opportunities in Economics'

| ALTER VIEW |                        | hik Road - 42     |                                     |               |
|------------|------------------------|-------------------|-------------------------------------|---------------|
| O 9001 :   | 2015 Certified ATT     | ENDANCE SI        | IEET AUTO                           | न जीग         |
|            | Dr (TE बाह्य एस बाम की | ( GIGHT Subje     | व : हार्राज्य आणि<br>22 मार्थ, 2022 | -             |
|            | e d 20.                | Date :            | 22 416, 2022                        |               |
| Time :     | D. A                   | गानीन बोजग        | Rajel-                              |               |
| Topic : .  | " PANTAL LAN           |                   | North Commence                      |               |
| Summary    |                        | a Las Dan Ma      | Name of the Student                 | Signature     |
| Roll No.   | Name of the Student    | Signature Roll No | Vrughali, Gridhani                  | (F-           |
| 269        | Muusti Patel           |                   | Brachi U. Kasar                     | ala           |
| 284        | Apou Sabani            | Sone<br>Xave      | Saurabh. A Aukin                    | Spect         |
| UN         | Mana monin             | allent            | Gerrysta D Bhauff                   | Ger           |
| 1421       | Plumi Raut             | 24                | Draig Pradban                       | Poore         |
| 645        | Anti Chailang          | autor.            | Love Macu 126.                      | School Street |
| Ens        | Trushna Salve          | Tracks.           | prochi s. phokane                   | Asbalkh       |
| 343        | Manying chatthe        | Brels.            | Archana Gaithe                      | Ha al         |
| 313        | Rutuia Hipamie         | Romaria           | Heria Hoth man                      | April         |
| 222        | Parlam Polean          | GKAY.             | Saleshi Gaidhaga                    | Clarica       |
| 464        | Robit Vichwakam        | 00                | Neha k Galahani                     | Ts Phods      |
| RELL       | Granesh Smarrya        | VANIOU            | Nikita Singh                        | Cart the      |
| 1710       | Andit Yadava           | Agital            | liste neache belagen                | physical      |
| 469        | Amit Yadav             | Ami+              | Thile people kurdon                 | Perga         |
| 654        | Ganesh Smarry          | Course            | Noha 5 Trate                        | Musile        |
| 390        | Sudhir Verma           | Sudar             | Sheha TPIE                          | May al        |
| 462        | Laz Khan               |                   |                                     | -             |
| 291        | Siddik Sayyud          | 1/2               |                                     |               |
| 556        | T- sy laktondo         | 00-               |                                     |               |
| 477        | I s'Adharth Padk       | 11 449            | -                                   |               |
| 451        | adition auto           | 1000              | -                                   |               |
|            | inishnow M. Brich      | - Aleide          |                                     | 1             |
|            | Signo Ankitat          |                   |                                     |               |
| _          | Bashi-is Vishwaka      | 21                | (m)                                 |               |
| _          | Rifu Pasasan           | (Post-            |                                     | 1             |
| -          | The Asherini           | au-               |                                     | -             |
| 1          | Shutham J. Deshmu      | ph shishameta     |                                     | -             |
| -          | The state of the State | 1 62 -            |                                     | -             |
| 13         | Michala V. Touch       | an Habbe          |                                     | 1             |
|            | A. Wan world           | 1 1999            | -                                   |               |
|            | Sura Schowan           | 2                 |                                     |               |
| -          | Broonika Rox Ba        | 182               | V=2,m823                            | 11            |
| 1          | Shrodd Williads        |                   |                                     | 111/          |