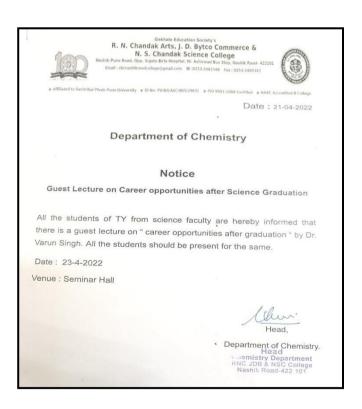

d B College

## **Department of Chemistry Academic Year 2021-22**

## **REPORT ON**

# **Guest Lecture on Career Paths in Chemistry**

| Venue                      | Seminar Hall                                |  |  |
|----------------------------|---------------------------------------------|--|--|
|                            | RNC Arts, JDB Commerce, NSC Science College |  |  |
| Duration:                  | One hour 12.00 pm-1.00 pm                   |  |  |
| Name of Resource Person:   | Dr. Varun Singh                             |  |  |
| Day & Date of Visit:       | 23/04/2022                                  |  |  |
| Class and specialization   | T.Y.B.Sc. and M.Sc.Chemistry Students       |  |  |
| No. of students benefitted | 100                                         |  |  |



Career Paths in Chemistry and Research opportunities

#### **Details of Resource Person:**

Name: Dr. Varun Singh

**Qualification:** M.Sc, Ph.D,Post Doc.

**Specialization:** Chemistry

Experience: 10 years

Presently serving in DRDO, India.

#### **Objectives:**

To get knowledge of Career Paths in Chemistry and Research opportunities etc.

#### Report:

Principal Dr. Manjusha Kulkarni facilitated this lecture by Dr. Varun Singh an alumnus of this college for the career guidance of the chemistry department students. They chose the seminar hall as the venue. The event started with the great introduction of Dr. Varun, his past, and his achievements.

Soon after that Dr. Varun recited his academic journey, how he shifted to RYK College in order to pursue nuclear chemistry and then to many