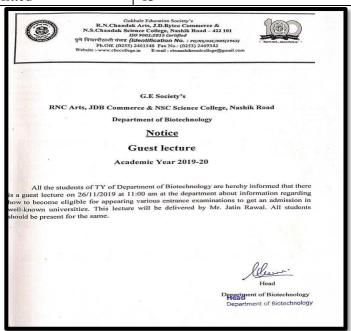

Preparation |
|----------------------------|------------------------------------------------------------------|
| Activity Duration:         | One day                                                          |
| Location:                  | RNC Arts JDB Commerce and NSC Science College,<br>Nashik Road    |
| Name of Lecturer:          | Mr. Jatin Raval                                                  |
| Subject:                   | Competitive exam guidance for MBA,PUMBA                          |
| Day & Date                 | 26 <sup>st</sup> November 2019                                   |
| Class and specialization   | T.Y.B.Sc. Biotech                                                |
| No. of students benefitted | 15                                                               |



Competitive Examinations Guidance.

#### **Details of Resource Person:**

Name: Mr. Jatin Rawal

**Qualification:** M.Sc. Virology, MBA Biotechnology

**Specialization:** Virology

**Experience:** 2 years

**Presently working at** Serum Institute, Pune, Maharashtra

## **Objectives:**

To get knowledge of different examinations after graduation in Biotechnology.

## **Summary:**

The lecture equipped the students with strategies for effective preparation, such as creating a study schedule, time management techniques, and resource identification.

The guest speaker, Mr Jatin Rawal provided tips on developing essential skills for the exam, such as critical thinking, problem-solving, reading comprehension, and test-taking techniques. He also introduced students to valuable resources for the