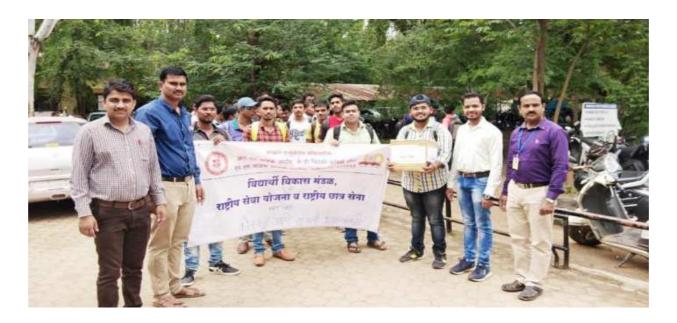

ार्य, डॉ. चंद्रकांत चौधरी, डॉ. कांचन सनानसे, डॉ. मनीषा राठी, डॉ. विजया धनेश्वर यांनी परिश्रम घेतले.

सहा. प्रा. शशिकांत खेमनर Programme Office राष्ट्री सर्वस्वितेवा Service Scheme RNC Arts, JDB Comm. & NSC Science College. Naslk Road

PRINCIPAL R.N.C.Arts, J.D.B. Commerce and N.S.C. Science College, Nashik Road,



Gokhale Education Society's

R. N. Chandak Arts, J. D. Bytco Commerce &

N. S. Chandak Science College

Nashik Pune Road, Opp. Sujata Birla Hospital, Nr. Ashirwad Stop, Nashik-422101 Email: cbccollegenashikroad@gmail.com 2 : 0253-2461548 Fax : 0253-2469372



Affiliated to Savitribai Phule University ID No: PU/NS/ASC/005/ 1963 ISO 9001-2015 Certified NAAC Accredited B College

Extension Activities Academic Year 2019-20

# **REPORT ON**

# **Flood Donation Kolhapur and Sangli**



#### Flood Donation Rally along with Teaching Staff and Students

| Venue                      | R.N.C. Arts, J.D.B., Commerce, and N.S.C. Science College |
|----------------------------|-----------------------------------------------------------|
|                            | Nashik Road                                               |
| Duration of Activity:      | One day                                                   |
| Name of Event Coordinator: | Prof. Sudhakar Borse,                                     |
|                            | Prof. Sashikanth Khemnar                                  |
| Subject:                   | Flood Donation                                            |
| Donation Amount            | 14078/-                                                   |
| Da