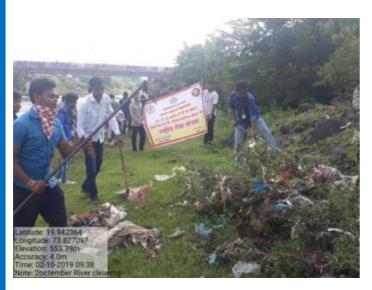

|  |

- To clean the Waldevi River and its surroundings.
- To raise awareness among students about the importance of cleanliness.
- To celebrate the birth anniversary of Mahatma Gandhi and Lal Bahadur Shastri.

### **Summary:**

- The NSS unit of R. N. C. Arts, J. D. B. Commerce and N. S. Science College, Nashik Road organized a water resource environment cleaning campaign on October 2, 2019.
- The campaign included a rally, a cleanup drive, and lectures on the importance of cleanliness.

### **Outcome:**

- The campaign was successful in cleaning the Waldevi River and its surroundings.
- The students also learned about the importance of cleanliness and celebrated the birth anniversary of Mahatma Gandhi and Lal Bahadur Shastri.

Asst. Prof Shashikant Khemnar NSS Program Officer







NSS Volunteers Cleaning the bank of Waldevi River along with NSS Program officer Asst. Prof. Shashikant Khemnar, Asst. Prof. Sudhakar Borse, Asst. Prof. Vishal Mane and Asst. Prof. Laxman Shendge



Rally: To celebrated the birth anniversary of Mahatma Gandhi and Lal Bahadur Shastri.



Date: 03/10/2019

#### Water Resource Environment Cleaning Campaign (Waldevi River): 2019-20

On behalf of Savitribai Phule Pune University, National Service Scheme, during the academic year 2019-20, Gokhale Education Society's R. N. C. Arts, J. D. B. Commerce and N. S. Science College, Nashik Road 422101.

Following the circular of Savitribai Phule Pune University NSS dated October 2, 2019, a water resource environment cleaning program was successfully implemented by our college's NSS department on t