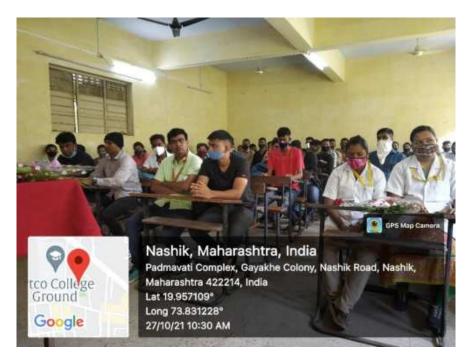

### **Summary:**

NSS unit of RNC Arts, JDB Commerce and NSC Science College, Nashik organized a program to celebrate International Yoga Day 2022 on 21st June 2022. The theme of the program was 'Yoga for Humanity'. Around 90 NSS volunteers and 30 staff members participated in the program. Dr. Vidya Deshpande, Director of Nisarg Upachar Kendra, Nashik, was the chief guest. The program included lectures on the physical, mental and spiritual benefits of yoga, demonstration of yoga Asanas and Pranayama, and speeches by the Principal and NSS Programme Officer.

Activity: Celebration of International Yoga Day 2022

Theme of International Yoga Day 2022 - 'Yoga for Humanity'

Report:

International Yoga Day was organized by NSS Unit of the RNC Arts, JDB Commerce and NSC Science College, Nashik Road, Nashik 422101 on 21<sup>st</sup> June 2022 with great enthusiasm. The programme was started at 10.30 am. About 90 NSS Volunteers and 30 staff participated in the 'International Yoga Day' programme.

**Dr. Vidya Deshpande**, Director of Nisarg Upachar Kendra, Nashik, was invited as a chief guest for the occasion. She gave an enlightening talk on 'Physical, mental and spiritual benefits of yoga' for about one hour. Dr. Deshpande explained the meaning of Yog and then illustrated Pranayama and elaborated on its importance and benefits. In addition, Dr. Deshpande along with students demonstrated the various Asanas and stressed on the need to be practiced every single day. Principal Dr. Manjush Kulkarni madam, in her precedential talk, elaborated the point that regular yoga practice lead to the better mental, physical and intellectual health. It positively changes the lifestyle of the people and increase the level of well-being.