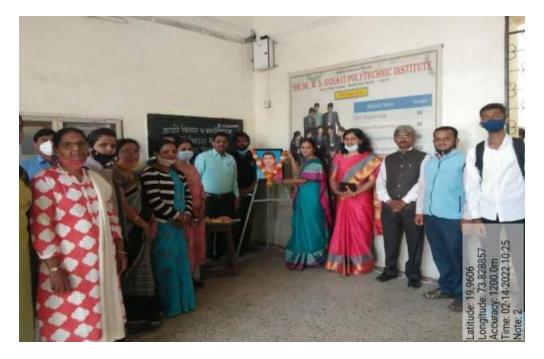

wali                  | TYPSE    | Atul!     |
| Nikhil Gadekar                | FYBSC .  | Nithil    |
| Rudraksh Thakre               | FYDSC    | mate      |
| Shreyash Chavan               | FYBSC    | CINE BUZ  |
| Yash Sonowane                 | FYBSC    | yesh      |
| Bharti Dheringe               | FYBSE    | Bhester   |



Gokhale Education Society's

R. N. Chandak Arts, J. D. Bytco Commerce &

N. S. Chandak Science College

Nashik Pune Road, Opp. Sujata Birla Hospital, Nr. Ashirwad Stop, Nashik-422101 Email: cbccollegenashikroad@gmail.com 🖀 : 0253-2461548 Fax : 0253-2469372



Affiliated to Savitribai Phule University ID No: PU/NS/ASC/005/ 1963 ISO 9001-2015 Certified NAAC Accredited B College

### Extension Activities Academic Year 2021-22

# **REPORT ON**

# Savitri Mohatsav



### Celebration of Savitri Mohatsav-Principal Dr. Manjusha Kulkarni along with Teaching Staff and Students

| Activity                   | Savitri Mohatsav                               |
|----------------------------|------------------------------------------------|
| Duration of activity       | One day (Online)                               |
| Name of Coordinator:       | Dr. Vishal Mane                                |
| Location:                  | RNC Arts, JDB Commerce and NSC Science College |
|                            | Nashik Road                                    |
| Department                 | Student Development Department                 |
| Day & Date of activity:    | Sunday, 14/02/2022 at 11 am                    |
| No. of students benefitted | 65