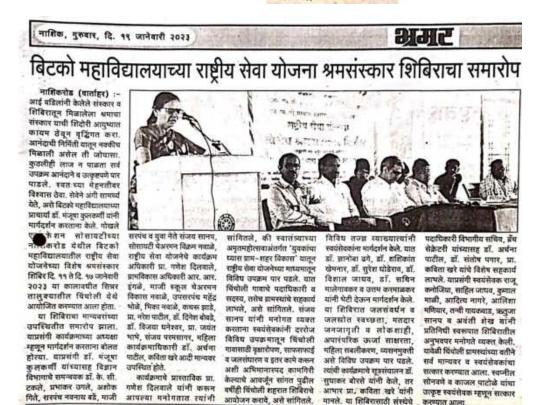

, कविता खरे आदी मान्यवर उपस्थित होते. प्रारंभी मान्यवरांच्या हस्ते दीपप्रज्वलन करण्यात आले. कार्यक्रमाचे प्रास्ताविक प्रा. गणेश दिलवाले यांनी केले.

मान्यवरांचे स्वागत प्राचार्य डॉ. मंजूषा कुलकर्णी यांनी करून आपल्या मनोगतात त्यांनी सांगितले, की स्वातंत्र्याच्या अमृतमहोत्सवाअंतर्गत युवकांचा ध्यास ग्राम-शहर विकास यातून राष्ट्रीय सेवा योजनेच्या माध्यमातून विविध उपक्रमात सहभाग घ्यावा, असे सांगून विद्याध्यांना शुभेच्छा दिल्या. विशेष अतिथी प्राचार्य डॉ. वही. एन. सूर्यवंशी यांनी आपल्या मार्गदर्शनाप्रसंगी सांगितले, की आपल्याला जे काम आवडते ते मनापासून करा व त्यात उत्स्पूर्तापणे नि:स्वार्थीपणे सहभागी होऊन समाजाच्या व गावाच्या विकासासाठी कार्य करण्याची जाणीव निर्माण होऊन ग्रामस्थांचे प्रश्न समजावून घेऊन उच्च पदाचे ध्येय गाठता येते, असे सांगितले. कार्यक्रमाचे सूत्रसंचालन डॉ. सुधाकर बोरसे यानी केले.



## Some Glimpse of NSS special winter camp:



## Attendance





## SAVITRIBAI PHULE PUNE UNIVERSITY

National Service Scheme

### Camp List Student List With Eligibility Number 2022-2023

| Sr No.        | Egibility No                | Student Name                  | 11.01.2023   | 12.01.2023  | 13.01.2023 | 14.01.2023 | 15 01 2023 | 16.01.2023 | 17.01.202   |
|---------------|-----------------------------|-------------------------------|--------------|-------------|------------|------------|------------|------------|-------------|
| -             | 12021111233                 | LASULKAR SAYLISUNIL           | il sticke    | Hardhis     | NAME.      | Jupilles   | Harthe     | theselfer  | NATE        |
| -2            | 12021111229                 | SHELAR JYOTSNA<br>ANIL        | Ash