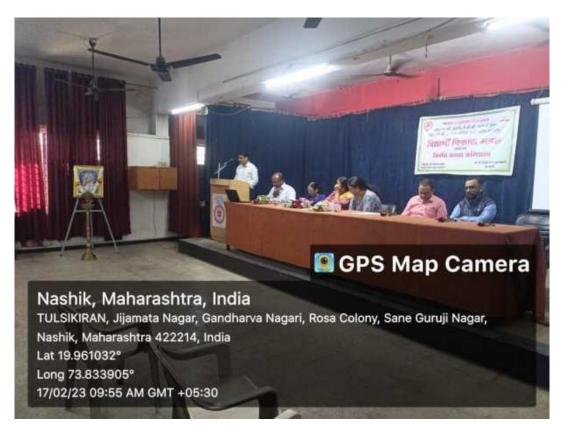

Activity: Celebration of International Yoga Day 2022

Theme of International Yoga Day 2022 - 'Yoga for Humanity'

Report:

International Yoga Day was organized by NSS Unit of the RNC Arts, JDB Commerce and NSC Science College, Nashik Road, Nashik 422101 on 21<sup>st</sup> June 2022 with great enthusiasm. The programme was started at 10.30 am. About 90 NSS Volunteers and 30 staff participated in the 'International Yoga Day' programme.

**Dr. Vidya Deshpande**, Director of Nisarg Upachar Kendra, Nashik, was invited as a chief guest for the occasion. She gave an enlightening talk on 'Physical, mental and spiritual benefits of yoga' for about one hour. Dr. Deshpande explained the meaning of Yog and then illustrated Pranayama and elaborated on its importance and benefits. In addition, Dr. Deshpande along with students demonstrated the various Asanas and stressed on the need to be practiced every single day. Principal Dr. Manjush Kulkarni madam, in her precedential talk, elaborated the point that regular yoga practice lead to the better mental, physical and intellectual health. It positively changes the lifestyle of the people and increase the level of well-being.

A brief preface of the programme was put-forth by NSS Programme Officer Mr. Ganesh Dilwale. Mr. Siddharth Nimbalkar, Assistant Programme Officer introduced the guest. Dr. Archana Patil, compared the programme and the programme was concluded by Mr. Vishal Mane by delivering vote of thanks.