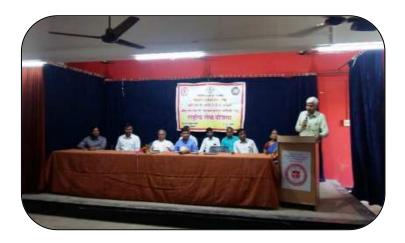

Activity: Celebration of International Yoga Day 2022

Theme of International Yoga Day 2022 - 'Yoga for Humanity'

Report:

International Yoga Day was organized by NSS Unit of the RNC Arts, JDB Commerce and NSC Science College, Nashik Road, Nashik 422101 on 21<sup>st</sup> June 2022 with great enthusiasm. The programme was started at 10.30 am. About 90 NSS Volunteers and 30 staff participated in the 'International Yoga Day' programme.

**Dr. Vidya Deshpande**, Director of Nisarg Upachar Kendra, Nashik, was invited as a chief guest for the occasion. She gave an enlightening talk on 'Physical, mental and spiritual benefits of yoga' for about one hour. Dr. Deshpande explained the meaning of Yog and then illustrated Pranayama and elaborated on its importance and benefits. In addition, Dr. Deshpande along with students demonstrated the various Asanas and stressed on the need to be practiced every single day. Principal Dr. Manjush Kulkarni madam, in her precedential talk, elaborated the point that regular yoga practice lead to the better mental, physical and intellectual health. It positively changes the lifestyle of the people and increase the level of well-being.

A brief preface of the programme was put-forth by NSS Programme Officer Mr. Ganesh Dilwale. Mr. Siddharth Nimbalkar, Assistant Programme Officer introduced the guest. Dr. Archana Patil, compared the programme and the programme was concluded by Mr. Vishal Mane by delivering vote of thanks.