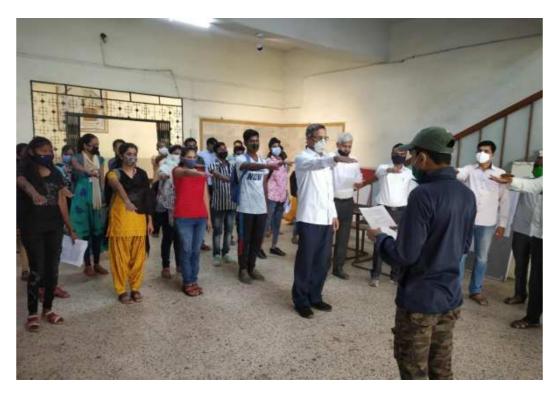

### **Summary:**

NSS unit of RNC Arts, JDB Commerce and NSC Science College, Nashik organized a program to celebrate International Yoga Day 2022 on 21st June 2022. The theme of the program was 'Yoga for Humanity'. Around 90 NSS volunteers and 30 staff members participated in the program. Dr. Vidya Deshpande, Director of Nisarg Upachar Kendra, Nashik, was the chief guest. The program included lectures on the physical, mental and spiritual benefits of yoga, demonstration of yoga Asanas and Pranayama, and speeches by the Principal and NSS Programme Officer.

Activity: Celebration of International Yoga Day 2022

Theme of International Yoga Day 2022 - 'Yoga for Humanity'

Report:

International Yoga Day was organized by NSS Unit of the RNC Arts, JDB Commerce and NSC Science College, Nashik Road, Nashik 422101 on 21<sup>st</sup> June 2022 with great enthusiasm. The programme was started at 10.30 am. About 90 NSS Volunteers and 30 staff participated in the 'International Yoga Day' programme.

**Dr. Vidya Deshpande**, Director of Nisarg Upachar Kendra, Nashik, was invited as a chief guest for the occasion. She gave an enlightening talk on 'Physical, mental and spiritual benefits of yoga' for about one hour. Dr. Deshpande explained the meaning of Yog and then illustrated Pranayama and elaborated on its importance and benefits. In addition, Dr. Deshpande along with students demonstrated the various Asanas and stressed on the need to be practiced every single day. Principal Dr. Manjush Kulkarni madam, in her precedential talk, elaborated the point that regular yoga practice lead to the better mental, physical and intellectual health. It positively changes the lifestyle of the people and increase the level of well-being.

A brief preface of the programme was put-forth by NSS Programme Officer Mr. Ganesh Dilwale. Mr. Siddharth Nimbalkar, Assistant Programme Officer introduced the guest. Dr. Archana Patil, compared the programme and the programme was concluded by Mr. Vishal Mane by delivering vote of thanks.