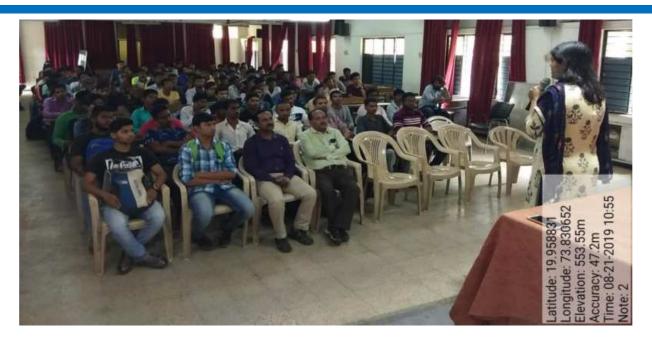

Activity: Celebration of International Yoga Day 2022

Theme of International Yoga Day 2022 - 'Yoga for Humanity'

Report:

International Yoga Day was organized by NSS Unit of the RNC Arts, JDB Commerce and NSC Science College, Nashik Road, Nashik 422101 on 21<sup>st</sup> June 2022 with great enthusiasm. The programme was started at 10.30 am. About 90 NSS Volunteers and 30 staff participated in the 'International Yoga Day' programme.