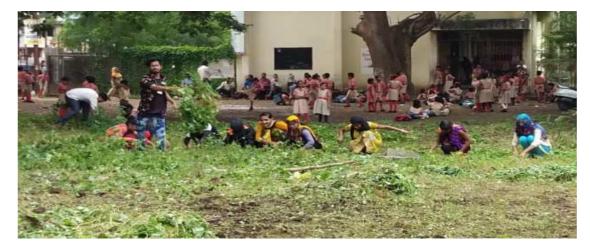

स्वच्छतेला

स्वच्छतेची

सर्व नागरिक, शाळा व

सेवेच्या

.उत्तम स्वास्थ्याचे मूळ स्वच्छता असून आपल्या व्यक्तिगत व सामाजिक जीवनात सवयीचा भाग करा, असे प्राचार्य डॉ. धनेश कलाल यांनी केले.

एज्युकेशन गोखले सवय अंगीकारा बिटको महाविद्यालयात दि.१९

सप्टेंबर रोजी एन.एस.एस. एन.सी.सी. व विद्यार्थी विकास मंडळ वतीने महाविद्यालय व परिसरात तसेच वर्ग खोल्या व लॅब मधे स्वच्छता मोहीम राबवली. या प्रसंगी विद्यार्थ्यांना N स्वच्छतेची शपथ देण्यात आली .या अभियानात सर्व उपप्राचार्य K तसेच कार्यक्रम अधिकारी खेमनर, ,सहा.प्रा.शशिकांत प्रा. सुधाकर बोरसे, प्रा. नरेश पाटील, प्रा.विजय सुकटे, डॉ. विलास कांबळे, डॉ. सुनील देवधर डॉ. विजया धनेश्वर यासह वरिष्ठ व कनिष्ठ महाविद्यालयाचे सोसायटीच्या नाशिकरोड येथील प्राध्यापक व शिक्षकेतर कर्मचारी आदि उपस्थित होते.

गहिलांनी शकीतक टम कमता , श्रीमंत मटमक आंत्रीमिमीजी मटमक आगल्म उ





Student Development Department Students Participating in Cleanliness Drive



- 4. Road around the gurudwara college
- 5. Pune-Nashik highway (near the college)
- 6. Bank of Maharashtra (Bytco branch)

55 students from the Mahatma Phule Backward Classes Welfare Scheme and 750 other students and 40 professors participated in the drive. The students were guided by the college principal, Dr. Dhanesh Kalal, vice-principal, Dr. Dilip Belwalkar, Dr. Sanjay Tupe, and Dr. Mahesh Auti. The student development officer, Prof. Sudhakar Borse, NSS officer, Prof. Shashankant Khemnar, NCC officer, Prof. Dr. Vijaya Dnyaneshwar, Prof. Laxman Shendare, NCC officer, Prof. Vijay Sukte, and Prof. Akash Thakur also provided guidance. The college staff, Arun Tajanpure, Shri Rajendra Shinde, Shri Vijay Suryaw