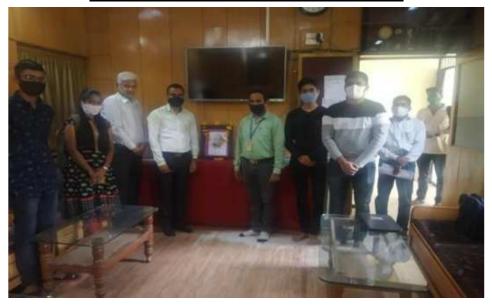

# **International Yoga Day**

Felicitation of Dr. Vidya Deshpande by Dr. Manjusha Kulkarni on the occasion of

**International Yoga Day** 

| Activity                   | International Yoga Day                                         |
|----------------------------|----------------------------------------------------------------|
| Duration of activity       | One day                                                        |
| Name of Coordinator:       | Asst. Prof. Ganesh V. Dilwale                                  |
|                            | Asst. Prof. Siddhartha D. Nimbalkar                            |
|                            | Dr. Archana D. Patil                                           |
| Guest                      | Dr. Vidya Deshpande, Director of Nisarg Upachar Kendra, Nashik |
| Visit Location:            | RNC Arts, JDB Commerce and NSC Science College Nashik Road     |
| Department                 | National Service Scheme                                        |
| Day & Date of activity:    | Sunday, 21/06/2022 at 10:45 am                                 |
| No. of students benefitted | 90                                                             |

### **Summary:**

NSS unit of RNC Arts, JDB Commerce and NSC Science College, Nashik organized a program to celebrate International Yoga Day 2022 on 21st June 2022. The theme of the program was 'Yoga for Humanity'. Around 90 NSS volunteers and 30 staff members participated in the program. Dr. Vidya Deshpande, Director of Nisarg Upachar Kendra, Nashik, was the chief guest. The program included lectures on the physical, mental and spiritual benefits of yoga, demonstration of yoga Asanas and Pranayama, and speeches by the Principal and NSS Programme Officer.

Activity: Celebration of International Yoga Day 2022

Theme of International Yoga Day 2022 - 'Yoga for Humanity'

Report:

International Yoga Day was organized by NSS Unit of the RNC Arts, JDB Commerce and NSC Science College, Nashik Road, Nashik 422101 on 21<sup>st</sup> June 2022 with great enthusiasm. The programme was started at 10.30 am. About 90 NSS Volunteers and 30 staff participated in the 'International Yoga Day' programme.

**Dr. Vidya Deshpande**, Director of Nisarg Upachar Kendra, Nashik, was invited as a chief guest for the occasion. She gave an enlightening talk on 'Physical, mental and spiritual benefits of yoga' for about one hour. Dr. Deshpande explained the meaning of Yog and then illustrated Pranayama and elaborated on its importance and benefits. In addition, Dr. Deshpande along with students demonstrated the various Asanas and stressed on the need to be practiced every single day. Principal Dr. Manjush Kulkarni madam, in her precedential talk, elaborated the point that regular yoga practice lead to the better mental, physical and intellectual health. It positively changes the lifestyle of the people and increase the level of well-being.