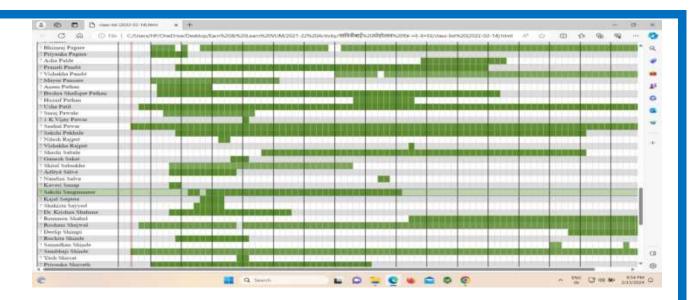

### **Summary:**

NSS unit of RNC Arts, JDB Commerce and NSC Science College, Nashik organized a program to celebrate International Yoga Day 2022 on 21st June 2022. The theme of the program was 'Yoga for Humanity'. Around 90 NSS volunteers and 30 staff members participated in the program. Dr. Vidya Deshpande, Director of Nisarg Upachar Kendra, Nashik, was the chief guest. The program included lectures on the physical, mental and spiritual benefits of yoga, demonstration of yoga Asanas and Pranayama, and speeches by the Principal and NSS Programme Officer.

Activity: Celebration of International Yoga Day 2022

Theme of International Yoga Day 2022 - 'Yoga for Humanity'

Report:

International Yoga Day was organized by NSS Unit of the RNC Arts, JDB Commerce and NSC Science College, Nashik Road, Nashik 422101 on 21<sup>st</sup> June 2022 with great enthusiasm. The programme was started at 10.30 am. About 90 NSS Volunteers and 30 staff participated in the 'International Yoga Day' programme.