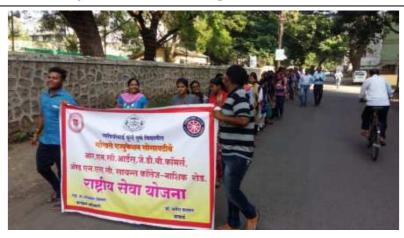

Bahadur Shastri.

### **Summary:**

- The NSS unit of R. N. C. Arts, J. D. B. Commerce and N. S. Science College, Nashik Road organized a water resource environment cleaning campaign on October 2, 2019.
- The campaign included a rally, a cleanup drive, and lectures on the importance of cleanliness.

### **Outcome:**

- The campaign was successful in cleaning the Waldevi River and its surroundings.
- The students also learned about the importance of cleanliness and celebrated the birth anniversary of Mahatma Gandhi and Lal Bahadur Shastri.

Asst. Prof Shashikant Khemnar NSS Program Officer







NSS Volunteers Cleaning the bank of Waldevi River along with NSS Program officer Asst. Prof. Shashikant Khemnar, Asst. Prof. Sudhakar Borse, Asst. Prof. Vishal Mane and Asst. Prof. Laxman Shendge



Rally: To celebrated the birth anniversary of Mahatma Gandhi and Lal Bahadur Shastri.



Date: 03/10/2019

#### Water Resource Environment Cleaning Campaign (Waldevi River): 2019-20

On behalf of Savitribai Phule Pune University, National Service Scheme, during the academic year 2019-20, Gokhale Education Society's R. N. C. Arts, J. D. B. Commerce and N. S. Science College, Nashik Road 422101.

Following the circular of Savitribai Phule Pune University NSS dated October 2, 2019, a water resource environment cleaning program was successfully implemented by our college's NSS department on the morning of October 2, 2019, from 7.00 AM to 10.00 AM. In this initiative, a rally was taken from the college to the Waldevi River in the morning and slogans were given on cleanliness. After the rally