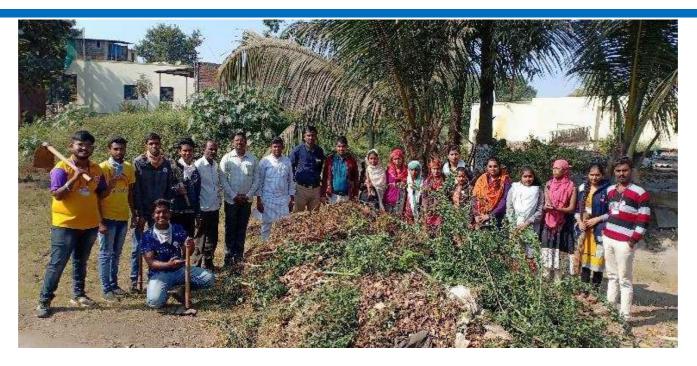

nd red ochre, road cleaning, gutters, drinking water cleanliness, plastic-free village campaign etc.
- The camp included public awareness programs on a variety of topics, such as the use of sanitary napkins, health awareness, HIV/AIDS awareness, tobacco-free India, plastic-free village, water source cleanliness, and measles and rubella vaccination.
- The camp also included activities such as cleaning the village, planting trees, and painting a school.

#### Outcomes

- The camp was a success in raising awareness about important public health issues and promoting cleanliness and hygiene in the village. The camp also helped to improve the environment by planting trees.
- The camp educated villagers about their rights and responsibilities.

Asst. Prof. Shahsikant Khemnar NSS Program Officer



**Cleanliness Drive In Kotamgaon** 



Rally by NSS Volunteers



**Food Preparation** 



#### दाखला

rest in Pr

1

सरपंच / ग्रामसेवक, ग्रामपंचायत कोटमगाव ता.जी. नाशिक यांचेकडून दाखला देण्यात येतो कि, नाशिकरोड येथील गोखले एज्यूकेशन सोसायटीचे आर.एन.सी. आर्टस, जे. डी. बी. कोमर्स, एन. एस. सी. सायन्स कॉलेज नाशिकरोड चे विशेष श्रमसंस्कार शिबीर ( निवासी शिबीर ) मौजे कोटमगाव ता. जि. नाशिक येथे दिनांक १३ डिसेंबर २०१९ ते १९ डिसेंबर २०१९ या कलावधीमध्ये यशस्वीरीत्या संपन्न झाले.

या शिबिरामध्ये ११३ स्वयंसेवकांनी (विदयाध्यांनी) सहमाग नोंदवला व या शिबिरात श्रामदानांतर्गत ग्रामपंचायत परिसर, जिल्हा परिषद शाळा परिसर, ग्रामपंचायत परिसर, अंगणवाडी परिसर, गावातील वस्ती परिसर, हिंदू समाज व गोसादी समाज स्मशानभूमी गावातील मंदिरे, सार्वजनिक मुतारी व शौचालये स्वच्छता वृक्षारोपण, वृक्ष गणना आणि वृक्षांना चुना व