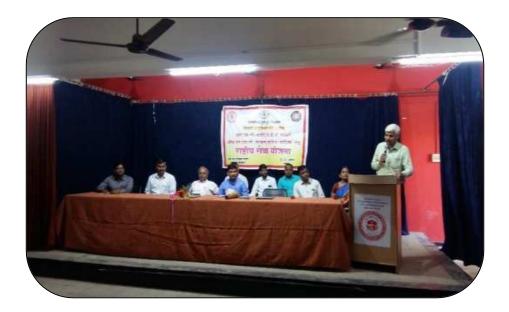

Activity: Celebration of International Yoga Day 2022

Theme of International Yoga Day 2022 - 'Yoga for Humanity'

Report:

International Yoga Day was organized by NSS Unit of the RNC Arts, JDB Commerce and NSC Science College, Nashik Road, Nashik 422101 on 21<sup>st</sup> June 2022 with great enthusiasm. The programme was started at 10.30 am. About 90 NSS Volunteers and 30 staff participated in the 'International Yoga Day' programme.

**Dr. Vidya Deshpande**, Director of Nisarg Upachar Kendra, Nashik, was invited as a chief guest for the occasion. She gave an enlightening talk on 'Physical, mental and spiritual benefits of yoga' for about one hour. Dr. Deshpande explained the meaning of Yog and then illustrated Pranayama and elaborated on its importance and benefits. In addition, Dr. Deshpande along with students demonstrated the various Asanas and stressed on the need to be practiced every single day. Principal Dr. Manjush Kulkarni madam, in her precedential talk, elaborated the point that regular yoga practice lead to the better mental, physical and intellectual health. It positively changes the lifestyle of the people and increase the level of well-being.

A brief preface of the programme was put-forth by NSS Programme Officer Mr. Ganesh Dilwale. Mr. Siddharth Nimbalkar, Assistant Programme Officer introduced the guest. Dr. Archana Patil, compared the programme and the programme was concluded by Mr. Vishal Mane by delivering vote of thanks.