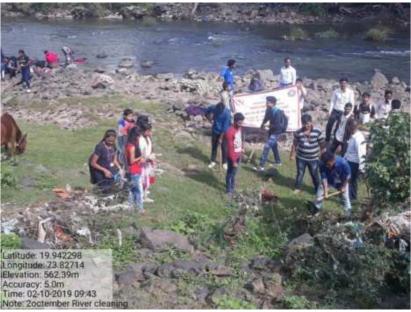

|  |

- To clean the Waldevi River and its surroundings.
- To raise awareness among students about the importance of cleanliness.
- To celebrate the birth anniversary of Mahatma Gandhi and Lal Bahadur Shastri.

### **Summary:**

- The NSS unit of R. N. C. Arts, J. D. B. Commerce and N. S. Science College, Nashik Road organized a water resource environment cleaning campaign on October 2, 2019.
- The campaign included a rally, a cleanup drive, and lectures on the importance of cleanliness.

### **Outcome:**

- The campaign was successful in cleaning the Waldevi River and its surroundings.
- The students also learned about the importance of cleanliness and celebrated the birth anniversary of Mahatma Gandhi and Lal Bahadur Shastri.

Asst. Prof Shashikant Khemnar NSS Program Officer







NSS Volunteers Cleaning the bank of Waldevi River along with NSS Program officer Asst. Prof. Shashikant Khemnar, Asst. Prof. Sudhakar Borse, Asst. Prof. Vishal Mane and Asst. Prof. Laxman Shendge



Rally: To celebrated the birth anniversary of Mahatma Gandhi and Lal Bahadur Shastri.



Date: 03/10/2019

#### Water Resource Environment Cleaning Campaign (Waldevi River): 2019-20

On behalf of Savitribai Phule Pune University, National Service Scheme, during the academic year 2019-20, Gokhale Education Society's R. N. C. Arts, J. D. B. Commerce and N. S. Science College, Nashik Road 422101.

Following the circular of Savitribai Phule Pune University NSS dated October 2, 2019, a water resource environment cleaning program was successfully implemented by our college's NSS department on the m