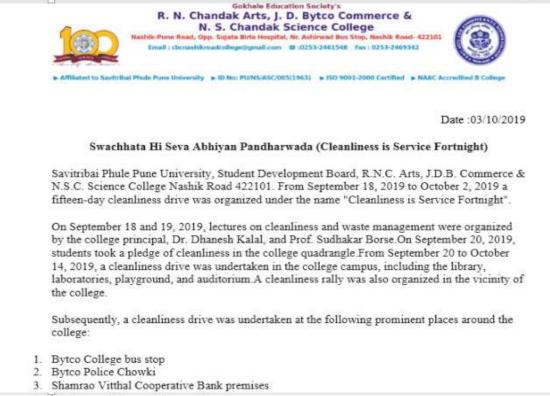

स्वच्छता असून आपल्या व्यक्तिगत व सामाजिक जीवनात सवयीचा भाग करा, असे प्राचार्य डॉ. धनेश कलाल यांनी केले.

एज्युकेशन गोखले सवय अंगीकारा बिटको महाविद्यालयात दि.१९

सप्टेंबर रोजी एन.एस.एस. एन.सी.सी. व विद्यार्थी विकास मंडळ वतीने महाविद्यालय व परिसरात तसेच वर्ग खोल्या व लॅब मधे स्वच्छता मोहीम राबवली. या प्रसंगी विद्यार्थ्यांना N स्वच्छतेची शपथ देण्यात आली .या अभियानात सर्व उपप्राचार्य K तसेच कार्यक्रम अधिकारी खेमनर, ,सहा.प्रा.शशिकांत प्रा. सुधाकर बोरसे, प्रा. नरेश पाटील, प्रा.विजय सुकटे, डॉ. विलास कांबळे, डॉ. सुनील देवधर डॉ. विजया धनेश्वर यासह वरिष्ठ व कनिष्ठ महाविद्यालयाचे सोसायटीच्या नाशिकरोड येथील प्राध्यापक व शिक्षकेतर कर्मचारी आदि उपस्थित होते.

गहिलांनी शकीतक टम कमता , श्रीमंत मटमक आंत्रीमिमीजी मटमक आगल्म उ





Student Development Department Students Participating in Cleanliness Drive



- 4. Road around the gurudwara college
- 5. Pune-Nashik highway (near the college)
- 6. Bank of Maharashtra (Bytco branch)

55 students from the Mahatma Phule Backward Classes Welfare Scheme and 750 other students and 40 professors participated in the drive. The students were guided by the college principal, Dr. Dhanesh Kalal, vice-principal, Dr. Dilip Belwalkar, Dr. Sanjay Tupe, and Dr. Mahesh Auti. The student development officer, Prof. Sudhakar Borse, NSS officer, Prof. Shashankant Khemnar, NCC officer, Prof. Dr. Vijaya Dnyaneshwar, Prof. Laxman Shendare, NCC officer, Prof. Vijay Sukte, and Prof. Akash Thakur also provided guidance. The college staff, Arun Tajanpure, Shri Rajendra Shinde, Shri Vijay Suryawanshi, Shri Sonpal, and Shri Pathade Mola also provided assistance.

Asst. Prof.