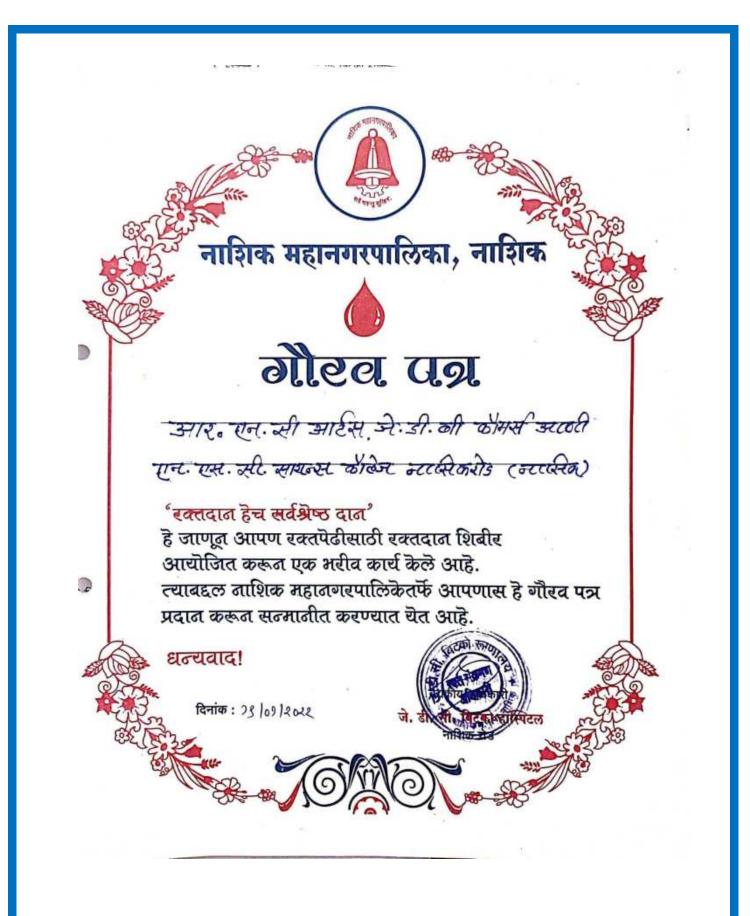

onate blood which included teaching, non-teaching staff and students. At the end 19 units of Blood was collected. The blood donors were provided with a blood donation certificate and card by BYTCO Hospital.

A brief preface of the programme was put-forth by NSS Programme Officer Asst. Prof. Ganesh Dilwale. Asst. Prof. Vijay Sukate, NCC Lieutenant (Army wing), has given the vote of thanks. The comparing of the programme was done by Dr. Archana D. Patil (PO). It's a very interesting Day for all of us. The experience we got was really amazing and important.

f. Ganesh V. Dilwale Acct P Programme Officer

National Service Scheme RNC Arts, JDB Comm. & NSC Science College, Nasik Road



Prof. (Dr.) Majusha Kulkarni IVC Principal R.N.C. Arts, J.D.d. Commerce J N.S.C. Science College, Nasik Road



Nashik Municipal Corporation, Nashik J.D.C. Bytco Blood Bank J.D.C. Bytco Hospital, Shahu Path, Nashik Road - 422 101 Dist. Nashik Phone : 2462051, 2465722



नाशिक महानगरपालिका, नाशिक जे. डी. सी. बिटको रक्तपेढी जे. डी. सी. बिटको रुग्पालय, शाहू पथ, नाशिक रोड - ४२२ १०१ नाशिक दूराभाष : २४६२०५१, २४६५७२२ दिनांक :9 २ / 09 / २० २२

### आभारपत्र

प्रति. मा. 0/20 नारिनकरोड (नासिन्)

स. न. वि. वि.

दिनांक २९ / २९ / २० २ रोजी आपल्या संस्थेतर्फे आयोजित रक्तदान शिबिरात एकूण <u>१९</u> रक्तपिशव्यांचे संकलन करण्यात आले. रक्तदानासारख्या सामाजिक उपक्रमामध्ये आपण सर्वांनी आत्मियतेने सामाजिक बांधिलकीच्या जाणीवेतून सहभाग घेतला आणि आजच्या युगातील 'जीवनदायी अमृत-रक्त' संकलीत करून आपण रुग्णांस जीवनदान दिले. या शिबिरामार्फत आपण रक्तदानासारख्या पवित्र कार्यासंबंधी समाज प्रबोधन व जागृती घडवून आणली याबद्दल आपणा सर