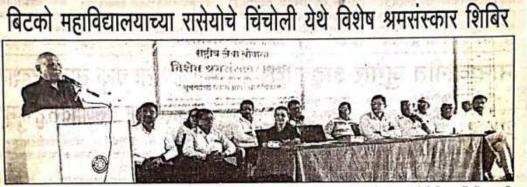

023 at 11.0 0 am. In this programme all the activities and events conducted during 7 day Special camp were summarized by the Asst. Prof. Ganesh Dilwale, Program officer of NSS Unit. Dr. Archana Patil introduced the guests of the programme. The Sarpanch of the Chincholi village expressed his views and opinions regarding our NSS students and the activities which were carried out during 7 day camp. Presidential Address was given by Prin. Dr. Manjusha M. Kulkarni. The vote of thanks was given by Ms. Kavita Kahre.

Asst. Prof. Ganesh V. Dilwale NSS Programme Officer (D.050) Programme Officer National Service Scheme RNC Arts, JDB Comm. & NSC Science College, Nasik Road

un

Prof. (Dr.) Manjusha M. Kulkarni I/c PriPRIEN CIPAL R.N.C.Arts, J.D.B. Commerce and N.S.C. Science College, Nashik Road





नाशिकरोड (प्रतिनिधी) :- ठरलेल्या दिनचर्ये प्रमाणे दिवसभरात विविध उपक्रमांच्या माध्यमातन एकमेकांच्या मदतीने सर्वाच्या माध्यमातून शिबिरात आपले व्यक्तिमत्त्व घडवा, स्वतःला ओळखा, आत्मविश्वासातून स्वयंविकास करा व विविध कला गुण आत्मसात करा व श्रमाच्या माध्यमातून संस्कार घडवा, असे गोखले एज्युकेशन सोसायटीचे नाशिकरोड शाखेचे सचिव प्राचार्य डॉ. आर. पी. देशपांडे यांनी अध्यक्षीय मार्गदर्शन करताना केले. एज्यु के शन गोखले

सोसायटीच्या नाशिकरोड येथील बिटको महाविद्यालयातील राष्ट्रीय सेवा योजनेचे विशेष अमुसंस्कार शिबिर दि. ११ ते दि. १७ जानेवारी

या कालावधीत चिंचोली (ता. सिन्नर, जि. नाशिक) येथे आयोजित करण्यात आले आहे. शिबिराषे उदघाटन झाले.

याप्रसंगी संस्थेचे विश्वस्त व नाशिक्रोड शाखा सचिव प्राचार्य डॉ. आर. पी. देशपांडे हे कार्यक्रमाचे अध्यक्ष, तर प्रमुख अतिथी म्हणून प्राचार्य डॉ. व्ही. एन. सूर्यवंशी, माजी