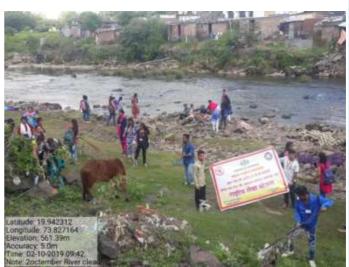

|  |

- To clean the Waldevi River and its surroundings.
- To raise awareness among students about the importance of cleanliness.
- To celebrate the birth anniversary of Mahatma Gandhi and Lal Bahadur Shastri.

### **Summary:**

- The NSS unit of R. N. C. Arts, J. D. B. Commerce and N. S. Science College, Nashik Road organized a water resource environment cleaning campaign on October 2, 2019.
- The campaign included a rally, a cleanup drive, and lectures on the importance of cleanliness.

### **Outcome:**

- The campaign was successful in cleaning the Waldevi River and its surroundings.
- The students also learned about the importance of cleanliness and celebrated the birth anniversary of Mahatma Gandhi and Lal Bahadur Shastri.

Asst. Prof Shashikant Khemnar NSS Program Officer







NSS Volunteers Cleaning the bank of Waldevi River along with NSS Program officer Asst. Prof. Shashikant Khemnar, Asst. Prof. Sudhakar Borse, Asst. Prof. Vishal Mane and Asst. Prof. Laxman Shendge



Rally: To celebrated the birth anniversary of Mahatma Gandhi and Lal Bahadur Shastri.



Date: 03/10/2019

#### Water Resource Environment Cleaning Campaign (Waldevi River): 2019-20

On behalf of Savitribai Phule Pune University, National Service Scheme, during the academic year 2019-20, Gokhale Education Society's R. N. C. Arts, J. D. B. Commerce and N. S. Science College, Nashik Road 422101.

Following the circular of Savitribai Phule Pune University NSS dated October 2, 2019, a water resource environment cleaning program was successfully implemented by our college's NSS department on the