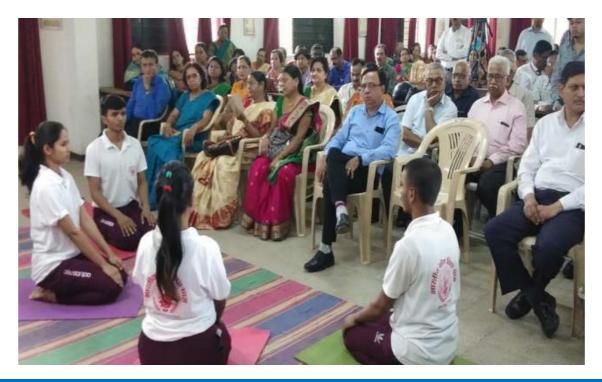

### **Summary:**

NSS unit of RNC Arts, JDB Commerce and NSC Science College, Nashik organized a program to celebrate International Yoga Day 2022 on 21st June 2022. The theme of the program was 'Yoga for Humanity'. Around 90 NSS volunteers and 30 staff members participated in the program. Dr. Vidya Deshpande, Director of Nisarg Upachar Kendra, Nashik, was the chief guest. The program included lectures on the physical, mental and spiritual benefits of yoga, demonstration of yoga Asanas and Pranayama, and speeches by the Principal and NSS Programme Officer.

**Dr. Vidya Deshpande**, Director of Nisarg Upachar Kendra, Nashik, was invited as a chief guest for the occasion. She gave an enlightening talk on 'Physical, mental and spiritual benefits of yoga' for about one hour. Dr. Deshpande explained the meaning of Yog and then illustrated Pranayama and elaborated on its importance and benefits. In addition, Dr. Deshpande along with students demonstrated the various Asanas and stressed on the need to be practiced every single day. Principal Dr. Manjush Kulkarni madam, in her precedential talk, elaborated the point that regular yoga practice lead to the better mental, physical and intellectual health. It positively changes the lifestyle of the people and increase the level of well-being.