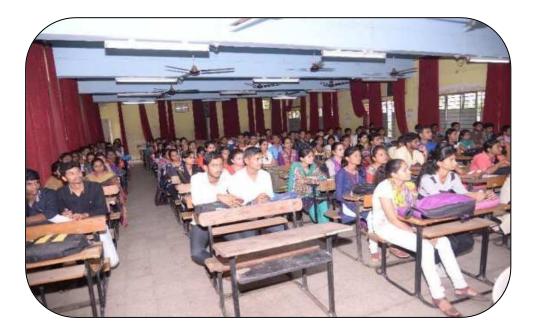

### **Summary:**

NSS unit of RNC Arts, JDB Commerce and NSC Science College, Nashik organized a program to celebrate International Yoga Day 2022 on 21st June 2022. The theme of the program was 'Yoga for Humanity'. Around 90 NSS volunteers and 30 staff members participated in the program. Dr. Vidya Deshpande, Director of Nisarg Upachar Kendra, Nashik, was the chief guest. The program included lectures on the physical, mental and spiritual benefits of yoga, demonstration of yoga Asanas and Pranayama, and speeches by the Principal and NSS Programme Officer.

Activity: Celebration of International Yoga Day 2022

Theme of International Yoga Day 2022 - 'Yoga for Humanity'

Report:

International Yoga Day was organized by NSS Unit of the RNC Arts, JDB Commerce and NSC Science College, Nashik Road, Nashik 422101 on 21<sup>st</sup> June 2022 with great enthusiasm. The programme was started at 10.30 am. About 90 NSS Volunteers and 30 staff participated in the 'International Yoga Day' programme.