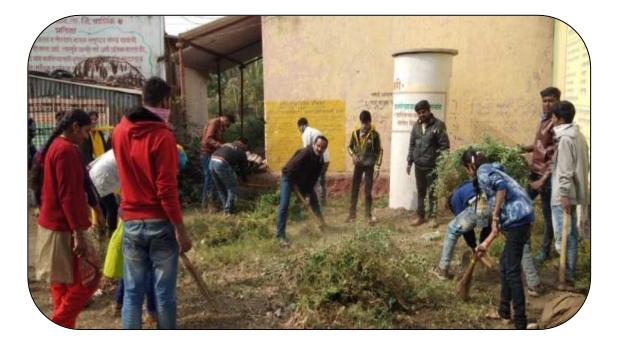

ा काढण्यात आली. त्यांतर सार्वजनिक ठिकाणे स्वच्छतेचा उपक्रम हाती घेण्यात आला. त्यामध्ये प्रामुख्याने बिटको महाविद्यालय बसथांबा, बिटको पोलीस चौकी, शामराव विठ्ठल सहकारी बँक परिसर, महाविद्यालया जवळील गुरुद्वारा परिसरातील रस्ता, महाविद्यालय परिसरातील पुणे - नाशिक महामार्ग, बँक ऑफ महाराष्ट्र (बिटको शाखा) यांचा समावेश करता येईल. सदर मोहिमेत एकूण 🛛 ३५० विदयार्थी व २२ प्राध्यापक सहभागी झाले होते

तर राष्ट्रीय सेवा योजनेच्या कोटमगाव हिवाळी श्रम संस्कार शिबिरात राष्ट्रीय सेवा योजनेच्या विद्यार्थ्यांव्यतिरिक्त कमवा व शिका योजनेचे व महाविद्यालयातील इतर असे एकूण ६० विद्यार्थी एक दिवस सहभागी होऊन सदर गावात स्वच्छता मोहीम राबविली. व खेडे सर्वेक्षण अहवाल पूर्ण केला. या उपक्रमात प्राचार्य डॉ. धनेश यांचे मोलाचे सहकार्य लाभले. तसेच महाविद्यालयाचे सर्व उपप्राचार्य यांचेही सहकार्य लाभले राष्ट्रीय सेवा योजना





Students and Professors Participating in Clean and Smart India Campaign at Kotamgaon



Gokhale Education Society's

R. N. Chandak Arts, J. D. Bytco Commerce &

N. S. Chandak Science College Nashik Pune Road, Opp. Sujata Birla Hospital, Nr. Ashirwad Stop, Nashik-422101 Email: cbccollegenashikroad@gmail.com 🖀: 0253-2461548 Fax: 0253-2469372



Affiliated to Savitribai Phule University ID No: PU/NS/ASC/005/ 1963 ISO 9001-2015 Certified NAAC Accredited B College

# Extension Activities Academic Year 2018-19

# **REPORT ON**

# **AIDS AWARENESS PROGRAM**



## AIDs Awareness Program on Occasion Principal Dr. Dhanesh Kalal Addressing staff and Students

| Particulars                                      | Details                        |
|--------------------------------------------------|---