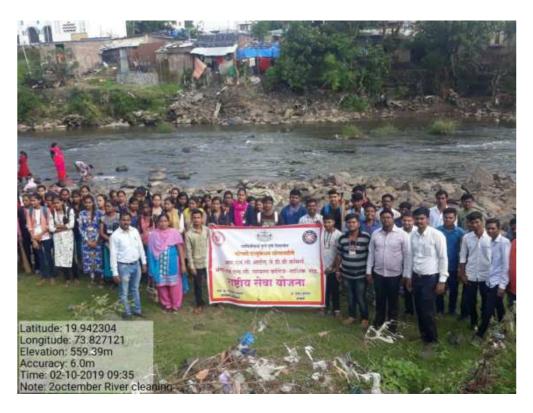

|             |



R. N. Chandak Arts, J. D. Bytco Commerce &

N. S. Chandak Science College

Nashik Pune Road, Opp. Sujata Birla Hospital, Nr. Ashirwad Stop, Nashik-422101 Email: cbccollegenashikroad@gmall.com 🖀 : 0253-2461548 Fax : 0253-2469372



Affiliated to Savitribai Phule University ID No: PU/NS/ASC/005/ 1963 ISO 9001-2015 Certified NAAC Accredited B College

Extension Activities Academic Year 2019-20

### **REPORT ON**

### **Cleanliness Drive at Waldevi River**



NSS Volunteers Participating in Cleanliness Drive of Waldevi River Nashik

| Venue                      | Waldevi Nadi                       |  |
|----------------------------|------------------------------------|--|
| Duration of Activity:      | One day                            |  |
| Name of Event Coordinator: | Prof. Sudhakar Borse,              |  |
|                            | Prof. Sashikanth Khemnar           |  |
|                            |                                    |  |
| Subject:                   | Cleanliness Drive at Waldevi River |  |
| Day & Date of Activity:    | 02/10/2019 at 9:35 am              |  |
| No. of students benefitted | 182                                |  |

- To clean the Waldevi River and its surroundings.
- To raise awareness among stude