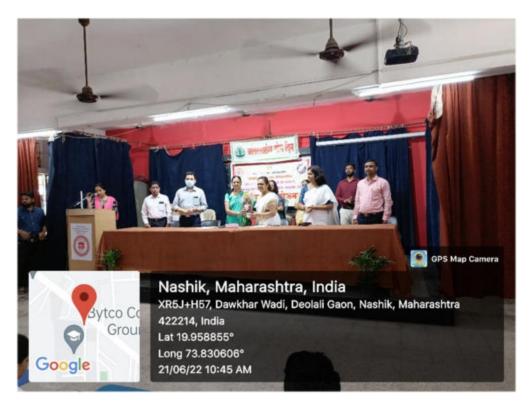

# **International Yoga Day**

Felicitation of Dr. Vidya Deshpande by Dr. Manjusha Kulkarni on the occasion of

**International Yoga Day** 

| Activity                   | International Yoga Day                                         |
|----------------------------|----------------------------------------------------------------|
| Duration of activity       | One day                                                        |
| Name of Coordinator:       | Asst. Prof. Ganesh V. Dilwale                                  |
|                            | Asst. Prof. Siddhartha D. Nimbalkar                            |
|                            | Dr. Archana D. Patil                                           |
| Guest                      | Dr. Vidya Deshpande, Director of Nisarg Upachar Kendra, Nashik |
| Visit Location:            | RNC Arts, JDB Commerce and NSC Science College Nashik Road     |
| Department                 | National Service Scheme                                        |
| Day & Date of activity:    | Sunday, 21/06/2022 at 10:45 am                                 |
| No. of students benefitted | 90                                                             |

Activity: Celebration of International Yoga Day 2022

Theme of International Yoga Day 2022 - 'Yoga for Humanity'

Report:

International Yoga Day was organized by NSS Unit of the RNC Arts, JDB Commerce and NSC Science College, Nashik Road, Nashik 422101 on 21<sup>st</sup> June 2022 with great enthusiasm. The programme was started at 10.30 am. About 90 NSS Volunteers and 30 staff participated in the 'International Yoga Day' programme.

**Dr. Vidya Deshpande**, Director of Nisarg Upachar Kendra, Nashik, was invited as a chief guest for the occasion. She gave an enlightening talk on 'Physical, mental and spiritual benefits of yoga' for about one hour. Dr. Deshpande explained the meaning of Yog and then illustrated Pranayama and elaborated on its importance and benefits. In addition, Dr. Deshpande along with students demonstrated the various Asanas and stressed on the need to be practiced every single day. Principal Dr. Manjush Kulkarni madam, in her precedential talk, elaborated the point that regular yoga practice lead to the better mental, physical and intellectual health. It positively changes the lifestyle of the people and increase the level of well-being.