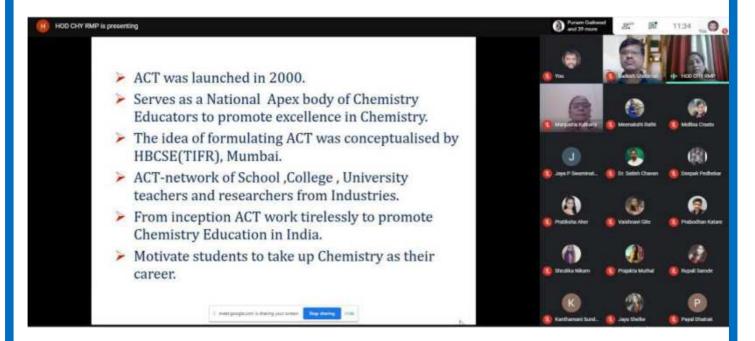

Jaya Swamintathan, Principal Dr Sanjay Tupe, Dr M M Kulkarni, Vice Principal

(Science Faculty), Dr Sanjeevan Kharat, HOD Chemistry, Dr Sudesh Ghoderao, Convener and organizing committee members. The speakers were introduced by Dr Meenaksi Rathi and Dr Satish Chavan. The technical support was given by Asst Prof Narendra Patil, Asst Prof Sudhakar Borase and Asst Prof Waseem Beg. The entire webinar program was compered by Asst Prof. Melissa Crasto. **Total number of participants for webinar:** 60 **Total number of feedback forms received:** 45 **Total number of E-certificates issued:** 45

Dr Sudesh Ghoderao Convener



#### Participants attending Online Sessions



Principal Dr. Sanjay Tupe Addressing the Students on the Occasion



Dr. Helen Kavitha Special Guest Addressing the Students



Presentation by Special Guest

#### News Cutting



ः रागम्बा उपलब्धतादेखील होते. वर्ष तः कालावभीतः निविदा काखून अ २०१९–२०२० या आधिक वर्षात करण्यात महत्वपूर्ण ठरले आहेत

च्या 1. नाऊ धवी

ळवे,

लता

पणा

त्यात

लही

1150

बादी

HIGS

गार.

रला

सक्षमीकरणासाठी बिटको महाविद्यालयात वेबिनारचे आयोजन ९ फेब्रुवारी रोजी गुगल मीटच्या माध्यमातून करण्यात आले होते.

त्याच्या उद्धाटन प्रसंगी प्राचार्य डॉ. तुपे बोलत होते.

समान

वेबिनारच्या प्रथम सन्नात चेन्नई येथील कविता हेलन यांनी विद्यार्थी आणि शिक्षक यांच्यासाठी केहोले सहाय्य आंतरराष्ट्रीय आणि राष्ट्रीय

पातळीवरील शैक्षणिक आणि संशोधन संस्थामध्ये समन्वय घडवून आणणे तसे च सायन्स ऑलिम्पियाडबद्दल माहिती दिली. द्वितीय सत्रात बंगलोर येथील 'डॉ. जया स्वाभिनाथन यांनी बिज्ञान क्षेत्रातील लैंगिक समानता यावर मार्गदर्शन केले. विज्ञान क्षेत्रातील चार महिलांना नोब