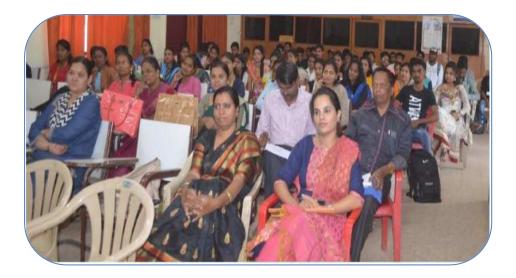

### **Summary:**

NSS unit of RNC Arts, JDB Commerce and NSC Science College, Nashik organized a program to celebrate International Yoga Day 2022 on 21st June 2022. The theme of the program was 'Yoga for Humanity'. Around 90 NSS volunteers and 30 staff members participated in the program. Dr. Vidya Deshpande, Director of Nisarg Upachar Kendra, Nashik, was the chief guest. The program included lectures on the physical, mental and spiritual benefits of yoga, demonstration of yoga Asanas and Pranayama, and speeches by the Principal and NSS Programme Officer.

Activity: Celebration of International Yoga Day 2022

Theme of International Yoga Day 2022 - 'Yoga for Humanity'

Report:

International Yoga Day was organized by NSS Unit of the RNC Arts, JDB Commerce and NSC Science College, Nashik Road, Nashik 422101 on 21<sup>st</sup> June 2022 with great enthusiasm. The programme was started at 10.30 am. About 90 NSS Volunteers and 30 staff participated in the 'International Yoga Day' programme.