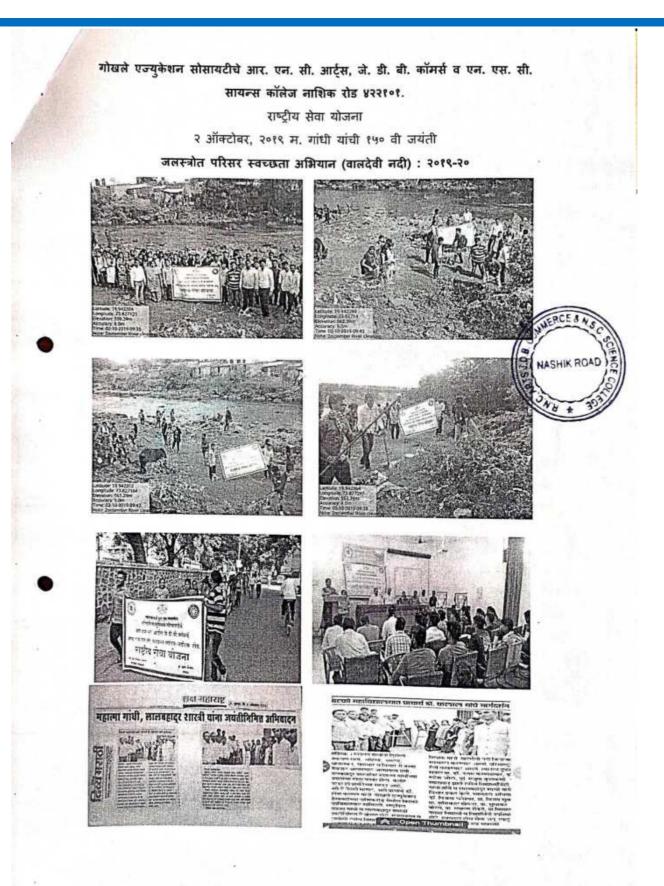

्शन केले कु. अमोल गोरे आणि श्रुतिका निकम यांनीहि आपले मनोगत व्यक्त केले. यावेळी विद्यार्थ्यांनी म. गांधीजींच्या जीवनावरील लिहून आणलेले निबंध जमा केले तसेच पोस्टर तयार करून विद्यार्थ्यांनी त्याचे सदरिकरण केले वरील सर्व उपक्रमामध्ये जवळपास १८२ स्वयंसेवकानी सहभाग नोंदविला. सोलर दिवा उपक्रमातही रासेयोच्या स्वयंसेवकांनी सहभाग घेतला वरील सर्व उपक्रम यशस्वी करण्यासाठी महाविद्यालयाचे प्राचार्य डॉ. धनेश कलाल, उपप्राचार्य डॉ. मंजुषा कुलकर्णी, डॉ. महेश औटी, सहा. प्रा. शशिकांत खेमनर, सहा. प्रा.विजया धनेश्वर, सहा. प्रा. लक्ष्मण शेंडगे, सहा. प्रा. सुधाकर बोरसे, सहा. प्रा. विजय सुकटे, सहा. प्रा. विशाल माने, श्री. संजय परमसागर आणि महाविद्यालयातील इतर शिक्षक व शिक्षकेतर कर्मचारी यांचे योगदान लाभले.

ma सहरार्टिंग्वेक्सनार्क

धनेश कलाल

R.N.C.Arts, J.D.B.Commerce and N.S.C. Science Collago, Marking Street



#### Attendance

| O 9001             | : 2015 Certified