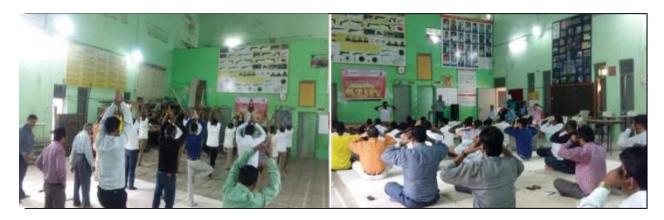

### **Summary:**

NSS unit of RNC Arts, JDB Commerce and NSC Science College, Nashik organized a program to celebrate International Yoga Day 2022 on 21st June 2022. The theme of the program was 'Yoga for Humanity'. Around 90 NSS volunteers and 30 staff members participated in the program. Dr. Vidya Deshpande, Director of Nisarg Upachar Kendra, Nashik, was the chief guest. The program included lectures on the physical, mental and spiritual benefits of yoga, demonstration of yoga Asanas and Pranayama, and speeches by the Principal and NSS Programme Officer.

**Dr. Vidya Deshpande**, Director of Nisarg Upachar Kendra, Nashik, was invited as a chief guest for the occasion. She gave an enlightening talk on 'Physical, mental and spiritual benefits of yoga' for about one hour. Dr. Deshpande explained the meaning of Yog and then illustrated Pranayama and elaborated on its importance and benefits. In addition, Dr. Deshpande along with students demonstrated the various Asanas and stressed on the need to be practiced every single day. Principal Dr. Manjush Kulkarni madam, in her precedential talk, elaborated the point that regular yoga practice lead to the better mental, physical and intellectual health. It positively changes the lifestyle of the people and increase the level of well-being.