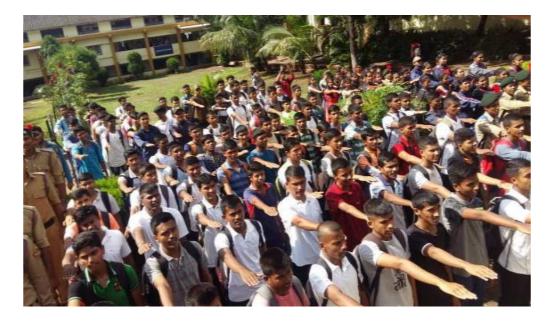

# **International Yoga Day**

Felicitation of Dr. Vidya Deshpande by Dr. Manjusha Kulkarni on the occasion of

**International Yoga Day** 

| Activity                   | International Yoga Day                                         |
|----------------------------|----------------------------------------------------------------|
| Duration of activity       | One day                                                        |
| Name of Coordinator:       | Asst. Prof. Ganesh V. Dilwale                                  |
|                            | Asst. Prof. Siddhartha D. Nimbalkar                            |
|                            | Dr. Archana D. Patil                                           |
| Guest                      | Dr. Vidya Deshpande, Director of Nisarg Upachar Kendra, Nashik |
| Visit Location:            | RNC Arts, JDB Commerce and NSC Science College Nashik Road     |
| Department                 | National Service Scheme                                        |
| Day & Date of activity:    | Sunday, 21/06/2022 at 10:45 am                                 |
| No. of students benefitted | 90                                                             |

### **Summary:**

NSS unit of RNC Arts, JDB Commerce and NSC Science College, Nashik organized a program to celebrate International Yoga Day 2022 on 21st June 2022. The theme of the program was 'Yoga for Humanity'. Around 90 NSS volunteers and 30 staff members participated in the program. Dr. Vidya Deshpande, Director of Nisarg Upachar Kendra, Nashik, was the chief guest. The program included lectures on the physical, mental and spiritual benefits of yoga, demonstration of yoga Asanas and Pranayama, and speeches by the Principal and NSS Programme Officer.

Activity: Celebration of International Yoga Day 2022

Theme of International Yoga Day 2022 - 'Yoga for Humanity'

Report:

International Yoga Day was organized by NSS Unit of the RNC Arts, JDB Commerce and NSC Science College, Nashik Road, Nashik 422101 on 21<sup>st</sup> June 2022 with great enthusiasm. The programme was started at 10.30 am. About 90 NSS Volunteers and 30 staff participated in the 'International Yoga Day' programme.