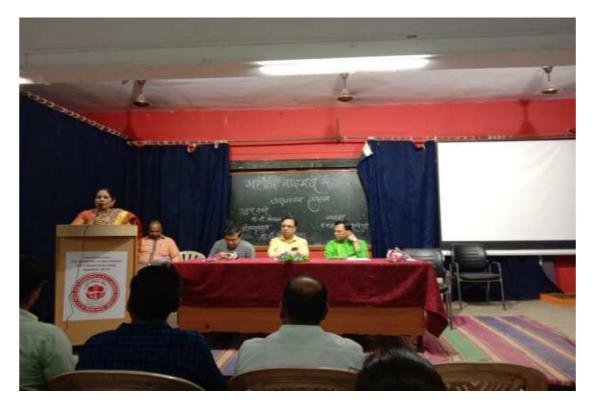

Activity: Celebration of International Yoga Day 2022

Theme of International Yoga Day 2022 - 'Yoga for Humanity'

Report:

International Yoga Day was organized by NSS Unit of the RNC Arts, JDB Commerce and NSC Science College, Nashik Road, Nashik 422101 on 21<sup>st</sup> June 2022 with great enthusiasm. The programme was started at 10.30 am. About 90 NSS Volunteers and 30 staff participated in the 'International Yoga Day' programme.

**Dr. Vidya Deshpande**, Director of Nisarg Upachar Kendra, Nashik, was invited as a chief guest for the occasion. She gave an enlightening talk on 'Physical, mental and spiritual benefits of yoga' for about one hour. Dr. Deshpande explained the meaning of Yog and then illustrated Pranayama and elaborated on its importance and benefits. In addition, Dr. Deshpande along with students demonstrated the various Asanas and stressed on the need to be practiced every single day. Principal Dr. Manjush Kulkarni madam, in her precedential talk, elaborated the point that regular yoga practice lead to the better mental, physical and intellectual health. It positively changes the lifestyle of the people and increase the level of well-being.

A brief preface of the programme was put-forth by NSS Programme Officer Mr. Ganesh Dilwale. Mr. Siddharth Nimbalkar, Assistant Programme Officer introduced the guest. Dr. Archana Patil, compared the programme and the programme was concluded by Mr. Vishal Mane by delivering vote of thanks.