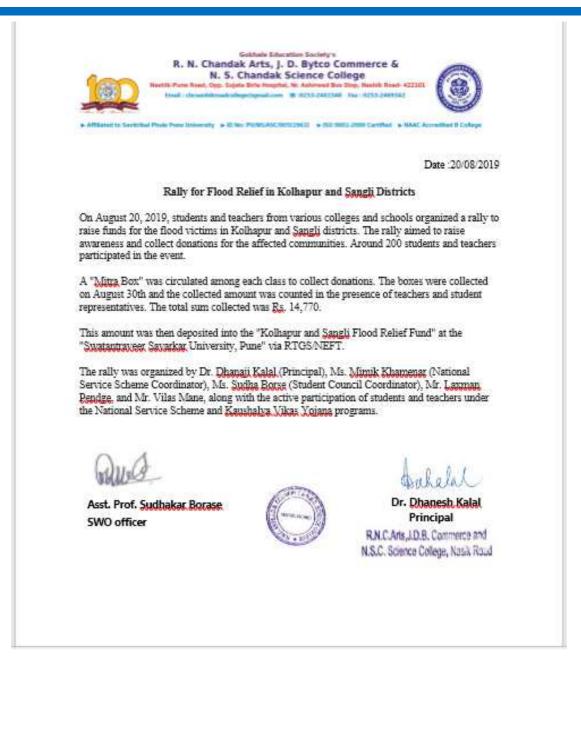

Tuesday,20/08/2019 at 11.00 am                            |
| No. of students benefitted | 200                                                       |

#### **Objectives:**

• To provide financial assistance to people affected by the Kolhapur and Sangli floods.

#### **Summary:**

• A rally and donation drive were organized by students and teachers to raise funds for flood victims in Kolhapur and Sangli districts. Rs. 14,770 was collected and deposited into the relief fund.

#### **Outcome:**

- Rs. 14,770 was collected and deposited into the relief fund.
- The event raised awareness about the flood situation and encouraged community participation in relief efforts.



**Students Participating in Flood Donation Rally** 



**Financial Help to Flood Effected People** 



**News Cutting** 



गोखले एज्युकेशन सोसायटीचे

सिंह रसी आर्ट्स, जे. डी. बी. कॉमर्स व एन. एस. सी. सायन्स कॉलेज नाशिक रोड ४२२१०१.

# राष्ट्रीय सेवा योजना

कोल्हापूर आणि सांगली पूरग्रास्त निधी मोजणी

STHIN ROAD

दिनांक ३०/०८/२०१९

साविश्वेबाई फुले पुणे विद्यापीठ राष्ट्रीय सेवा योजना विभागाच्या रासेयो/२०१९-२०/२४३ दिनांक १३/८/२०१९ या परिपत्रकानुसार कोल्हापूर व सांगली पूरग्रस्तांसाठी दिनांक १९/८/२०१९ पासून महाविद्यालयात आणि महाविद्यालयाच्या परिसरात आर्थिक स्वरुपात मदत निधी मदत यॉक्स फिरवून मदत गोळा करणात आला. आज दिनांक ३०/८/२०१९ रोजी प्राचार्याच्या कार्यालयात सदर मदत निधी बॉक्स उघडून त्यातील रक्कम मोजण्यात आली यावेळी मदत बोक्ष मध्ये १४०७८/- (Fourteen Thousand Seventy Eight only) रुपये रक्कम आढळून आली.

| नोटा आणि नाणी रक्कम | नाणी आणि नोटांची संख्या | एकूण रक्कम |
|---------------------|-------------------------|