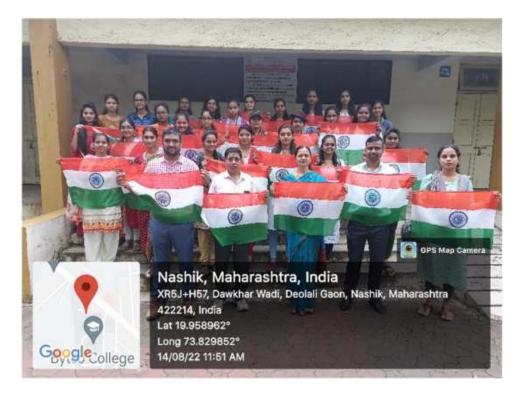

hers, 25 PI and AO and CO were participate in the IYD.

The 78 cadets of RNC Art's, JDB Commerce and NSC Science College, Nashik were present for IYD. After 9:30am cadets and Teachers moved to their schools and Colleges.

V. M. Sukate

ANO



Dr. Manjusha Kulkarni

I/C Principal Principal R N C Arts J.D.B. Commerce and N S C Science College Neablik Head



R. N. Chandak Arts, J. D. Bytco Commerce &

N. S. Chandak Science College

Nashik Pune Road, Opp. Sujata Birla Hospital, Nr. Ashirwad Stop, Nashik-422101 Email: cbccollegenashikroad@gmail.com 🖀 : 0253-2461548 Fax : 0253-2469372



Affiliated to Savitribai Phule University ID No: PU/NS/ASC/005/ 1963 ISO 9001-2015 Certified NAAC Accredited B College

# Extension Activities Academic Year 2022-23

# **REPORT ON**

# <u>Har Ghar Tiranga</u>



### Celebration of Har Ghar Tiranga- Principal Dr. Manjusha Kulkarni along with teaching

### **Staff and Students**

| Activity                   | Har Ghar Tiranga                               |  |
|----------------------------|------------------------------------------------|--|
| Duration of activity       | 15 days                                        |  |
| Name of Coordinator:       | Asst. Prof. Ganesh V. Dilwale                  |  |
|                            | Asst. Prof. Siddhartha D. Nimbalkar            |  |
|                            | Dr. Archana D. Patil                           |  |
| Visit Location:            | RNC Arts, JDB Commerce and NSC Science College |  |
|                            | Nashik Road                                    |  |
| Department