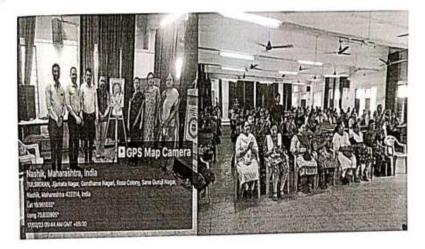

Activity: Celebration of International Yoga Day 2022

Theme of International Yoga Day 2022 - 'Yoga for Humanity'

Report:

International Yoga Day was organized by NSS Unit of the RNC Arts, JDB Commerce and NSC Science College, Nashik Road, Nashik 422101 on 21<sup>st</sup> June 2022 with great enthusiasm. The programme was started at 10.30 am. About 90 NSS Volunteers and 30 staff participated in the 'International Yoga Day' programme.

**Dr. Vidya Deshpande**, Director of Nisarg Upachar Kendra, Nashik, was invited as a chief guest for the occasion. She gave an enlightening talk on 'Physical, mental and spiritual benefits of yoga' for about one hour. Dr. Deshpande explained the meaning of Yog and then illustrated Pranayama and elaborated on its importance and benefits. In addition, Dr. Deshpande along with students demonstrated the various Asanas and stressed on the need to be practiced every single day. Principal Dr. Manjush Kulkarni madam, in her precedential talk, elaborated the point that regular yoga practice lead to the better mental, physical and intellectual health. It positively changes the lifestyle of the people and increase the level of well-being.

A brief preface of the programme was put-forth by NSS Programme Officer Mr. Ganesh Dilwale. Mr. Siddharth Nimbalkar, Assistant Programme Officer introduced the guest. Dr. Archana Patil, compared the programme and the programme was concluded by Mr. Vishal Mane by delivering vote of thanks.