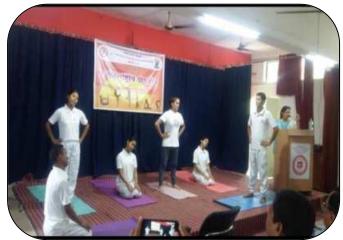

### **Summary:**

NSS unit of RNC Arts, JDB Commerce and NSC Science College, Nashik organized a program to celebrate International Yoga Day 2022 on 21st June 2022. The theme of the program was 'Yoga for Humanity'. Around 90 NSS volunteers and 30 staff members participated in the program. Dr. Vidya Deshpande, Director of Nisarg Upachar Kendra, Nashik, was the chief guest. The program included lectures on the physical, mental and spiritual benefits of yoga, demonstration of yoga Asanas and Pranayama, and speeches by the Principal and NSS Programme Officer.

Activity: Celebration of International Yoga Day 2022

Theme of International Yoga Day 2022 - 'Yoga for Humanity'

Report:

International Yoga Day was organized by NSS Unit of the RNC Arts, JDB Commerce and NSC Science College, Nashik Road, Nashik 422101 on 21<sup>st</sup> June 2022 with great enthusiasm. The programme was started at 10.30 am. About 90 NSS Volunteers and 30 staff participated in the 'International Yoga Day' programme.

**Dr. Vidya Deshpande**, Director of Nisarg Upachar Kendra, Nashik, was invited as a chief guest for the occasion. She gave an enlightening talk on 'Physical, mental and spiritual benefits of yoga' for about one hour. Dr. Deshpande explained the meaning of Yog and then illustrated Pranayama and elaborated on its importance and benefits. In addition, Dr. Deshpande along with students demonstrated the various Asanas and stressed on the need to be practiced every single day. Principal Dr. Manjush Kulkarni madam, in her precedential talk, elaborated the point that regular yoga practice lead to the better mental, physical and intellectual health. It positively changes the lifestyle of the people and increase the level of well-being.