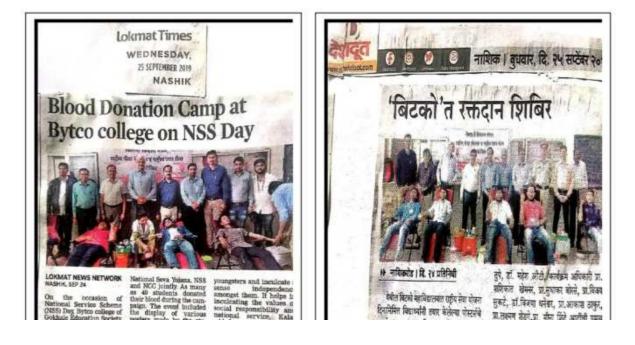

ा विद्यार्थ्यांनी रक्तदान केले त्यांना डॉ. जैन यांच्या हस्ते प्रमाणपत्र देण्यात आली. सदर शिबीर महाविद्याल्याचे प्राचार्य डॉ. धनेश कलाल यांच्या मार्गदर्शनाखाली यशस्वीपणे पार पडले. शिबीर संपन्न झाल्यानंतर डॉ. जैन यांच्या हस्ते प्राचार्य डॉ. धनेश कलाल यांना प्रमाणपत्र व ट्रॉफी प्रदान करण्यात आली. विद्यार्थी विकास अधिकारी प्रा.सुधाकर बोरसे, राष्ट्रीय सेवा योजनेचे अधिकारी प्रा. शशिकांत खेमनर, राष्ट्रीय छात्र सेना अधिकारी प्रा. विजय सुकटे, डॉ. अनिलकुमार पठारे, प्रा. नरेश पाटील, प्रा. लक्ष्मन शैंडगे तसेच कर्मवीर भाऊराव पाटील कमवा व शिका योजनेचे विद्यार्थी यांनी शिबीर यशस्वी होण्यासाठी मोलाचे सहकार्य केले.

सहा. प्रा. बोरसे सुधाकर ज. विदयार्थी विकास अधिकारी



**डॉ. धनेश कलाल** प्राचार्य

R.N.C.Arts, J.D.B. Commerce and N.S.C. Science College, Nasik Road



स्थानिक वृत्तपत्रांनी दिलेली प्रसिद्धी



| SO 9001:2 |