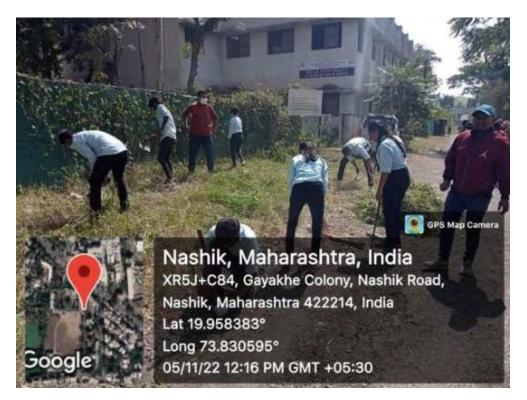

Feduration   |
| Vrushalt Ghatdhane - PY BSC   | Voustali     |
| Yogeshwart Gholop - Sy BCA    | Alalap .     |
| Shoyeb shatkh - St BA         | - Caring     |
| Robit Patkroo - SY BOA        | PLO .        |
| Robit Veer - sy. Bon -        | Rours        |
| Provesh Shirsoth - Sy 8000    | Rouns        |
| Sourabh Jagtap Tiba           | Sourable     |



R. N. Chandak Arts, J. D. Bytco Commerce &

N. S. Chandak Science College

Nashik Pune Road, Opp. Sujata Birla Hospital, Nr. Ashirwad Stop, Nashik-422101 Email: cbccollegenashikroad@gmail.com 🖀 : 0253-2461548 Fax : 0253-2469372



Affiliated to Savitribai Phule University ID No: PU/NS/ASC/005/ 1963 ISO 9001-2015 Certified NAAC Accredited B College

# Extension Activities Academic Year 2022-23

# **REPORT ON**

# Swach Bharat Abhiyaan



#### **NSS Volunteers Participating in Cleanliness Drive**

| Activity                   | Police Students Interaction                    |
|----------------------------|------------------------------------------------|
| Duration of activity       | One day                                        |
| Name of Coordinator:       | Asst. Prof. Ganesh V. Dilwale                  |
|                            | Asst. Prof. Siddhartha D. Nimbalkar            |
|                            | Dr. Archana D. Patil                           |
| Visit Location:            | RNC Arts, JDB Commerce and NSC Science College |
|                            | Nashik Road                                    |
| Department                 | National Service Scheme                        |
| Day & Date of ac