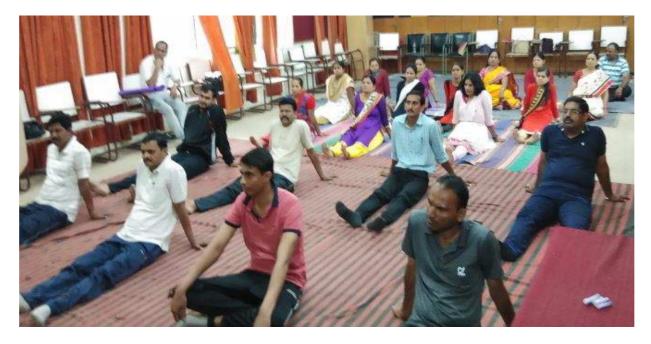

### **Summary:**

NSS unit of RNC Arts, JDB Commerce and NSC Science College, Nashik organized a program to celebrate International Yoga Day 2022 on 21st June 2022. The theme of the program was 'Yoga for Humanity'. Around 90 NSS volunteers and 30 staff members participated in the program. Dr. Vidya Deshpande, Director of Nisarg Upachar Kendra, Nashik, was the chief guest. The program included lectures on the physical, mental and spiritual benefits of yoga, demonstration of yoga Asanas and Pranayama, and speeches by the Principal and NSS Programme Officer.

**Dr. Vidya Deshpande**, Director of Nisarg Upachar Kendra, Nashik, was invited as a chief guest for the occasion. She gave an enlightening talk on 'Physical, mental and spiritual benefits of yoga' for about one hour. Dr. Deshpande explained the meaning of Yog and then illustrated Pranayama and elaborated on its importance and benefits. In addition, Dr. Deshpande along with students demonstrated the various Asanas and stressed on the need to be practiced every single day. Principal Dr. Manjush Kulkarni madam, in her precedential talk, elaborated the point that regular yoga practice lead to the better mental, physical and intellectual health. It positively changes the lifestyle of the people and increase the level of well-being.