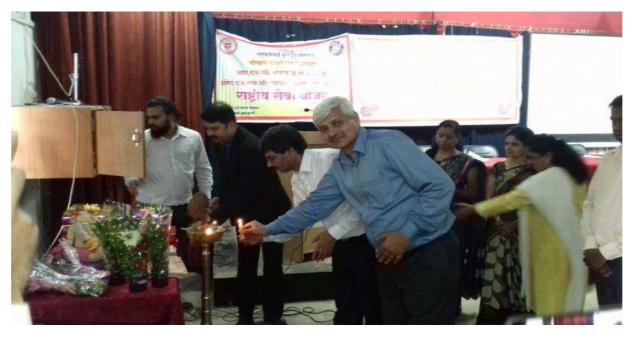

# **International Yoga Day**

Felicitation of Dr. Vidya Deshpande by Dr. Manjusha Kulkarni on the occasion of

**International Yoga Day** 

| Activity                   | International Yoga Day                                         |
|----------------------------|----------------------------------------------------------------|
| Duration of activity       | One day                                                        |
| Name of Coordinator:       | Asst. Prof. Ganesh V. Dilwale                                  |
|                            | Asst. Prof. Siddhartha D. Nimbalkar                            |
|                            | Dr. Archana D. Patil                                           |
| Guest                      | Dr. Vidya Deshpande, Director of Nisarg Upachar Kendra, Nashik |
| Visit Location:            | RNC Arts, JDB Commerce and NSC Science College Nashik Road     |
| Department                 | National Service Scheme                                        |
| Day & Date of activity:    | Sunday, 21/06/2022 at 10:45 am                                 |
| No. of students benefitted | 90                                                             |

### **Summary:**

NSS unit of RNC Arts, JDB Commerce and NSC Science College, Nashik organized a program to celebrate International Yoga Day 2022 on 21st June 2022. The theme of the program was 'Yoga for Humanity'. Around 90 NSS volunteers and 30 staff members participated in the program. Dr. Vidya Deshpande, Director of Nisarg Upachar Kendra, Nashik, was the chief guest. The program included lectures on the physical, mental and spiritual benefits of yoga, demonstration of yoga Asanas and Pranayama, and speeches by the Principal and NSS Programme Officer.

**Dr. Vidya Deshpande**, Director of Nisarg Upachar Kendra, Nashik, was invited as a chief guest for the occasion. She gave an enlightening talk on 'Physical, mental and spiritual benefits of yoga' for about one hour. Dr. Deshpande explained the meaning of Yog and then illustrated Pranayama and elaborated on its importance and benefits. In addition, Dr. Deshpande along with students demonstrated the various Asanas and stressed on the need to be practiced every single day. Principal Dr. Manjush Kulkarni madam, in her precedential talk, elaborated the point that regular yoga practice lead to the better mental, physical and intellectual health. It positively changes the lifestyle of the people and increase the level of well-being.