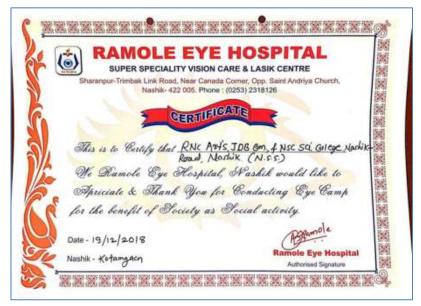

| 1. 1. 1. 1. 1. 1. 1. 1. 1. 1. 1. 1. 1. 1 |

Name & Signature of the Teacher

1



Gokhale Education Society's

R. N. Chandak Arts, J. D. Bytco Commerce &

N. S. Chandak Science College

Nashik Pune Road, Opp. Sujata Birla Hospital, Nr. Ashirwad Stop, Nashik-422101 Email: cbccollegenashikroad@gmail.com 🖀 : 0253-2461548 Fax : 0253-2469372



Affiliated to Savitribai Phule University ID No: PU/NS/ASC/005/ 1963 ISO 9001-2015 Certified NAAC Accredited B College

# **Department of NSS**

# Academic Year 2018-19

# **REPORT ON**

# **EYE CHECK UP CAMP**



## **Appreciation Certificate Received from Ramole Eye Hospital**

| Particulars                                      | Details                        |
|--------------------------------------------------|--------------------------------|
| Name of the Department                           | NSS Department                 |
| Name of the Activity/Competition                 | Eye Check Up Camp              |
| Name of the in chargeof the activity             | Asst. Prof. Shashikant Khemnar |
| Class                                            | Undergraduate Students         |
| Date                                             | 19/12/2018                     |
| Names of the committee Members                   | Asst. Prof. Shashikant Khemnar |
| Mode of Conduct of theEvent (Online/<br>O