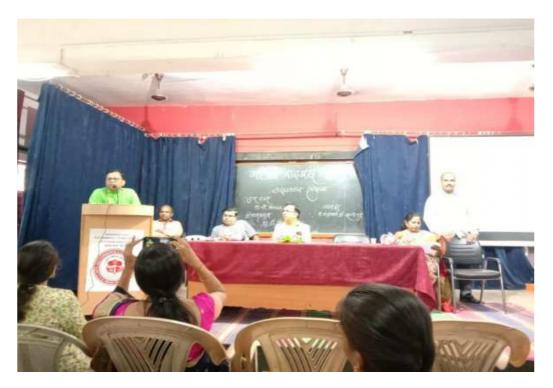

Activity: Celebration of International Yoga Day 2022

Theme of International Yoga Day 2022 - 'Yoga for Humanity'

Report:

International Yoga Day was organized by NSS Unit of the RNC Arts, JDB Commerce and NSC Science College, Nashik Road, Nashik 422101 on 21<sup>st</sup> June 2022 with great enthusiasm. The programme was started at 10.30 am. About 90 NSS Volunteers and 30 staff participated in the 'International Yoga Day' programme.

**Dr. Vidya Deshpande**, Director of Nisarg Upachar Kendra, Nashik, was invited as a chief guest for the occasion. She gave an enlightening talk on 'Physical, mental and spiritual benefits of yoga' for about one hour. Dr. Deshpande explained the meaning of Yog and then illustrated Pranayama and elaborated on its importance and benefits. In addition, Dr. Deshpande along with students demonstrated the various Asanas and stressed on the need to be practiced every single day. Principal Dr. Manjush Kulkarni madam, in her precedential talk, elaborated the point that regular yoga practice lead to the better mental, physical and intellectual health. It positively changes the lifestyle of the people and increase the level of well-being.

A brief preface of the programme was put-forth by NSS Programme Officer Mr. Ganesh Dilwale. Mr. Siddharth Nimbalkar, Assistant Programme Officer introduced the guest. Dr. Archana Patil, compared the programme and the programme was concluded by Mr. Vishal Mane by delivering vote of thanks.