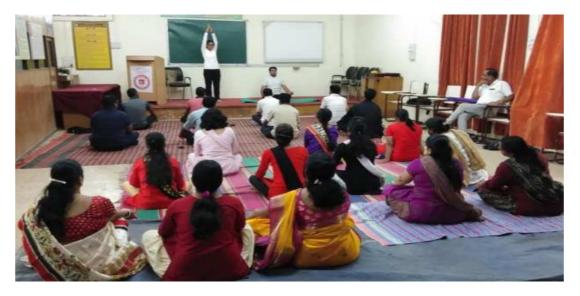

### **Summary:**

NSS unit of RNC Arts, JDB Commerce and NSC Science College, Nashik organized a program to celebrate International Yoga Day 2022 on 21st June 2022. The theme of the program was 'Yoga for Humanity'. Around 90 NSS volunteers and 30 staff members participated in the program. Dr. Vidya Deshpande, Director of Nisarg Upachar Kendra, Nashik, was the chief guest. The program included lectures on the physical, mental and spiritual benefits of yoga, demonstration of yoga Asanas and Pranayama, and speeches by the Principal and NSS Programme Officer.

Activity: Celebration of International Yoga Day 2022

Theme of International Yoga Day 2022 - 'Yoga for Humanity'

Report:

International Yoga Day was organized by NSS Unit of the RNC Arts, JDB Commerce and NSC Science College, Nashik Road, Nashik 422101 on 21<sup>st</sup> June 2022 with great enthusiasm. The programme was started at 10.30 am. About 90 NSS Volunteers and 30 staff participated in the 'International Yoga Day' programme.

**Dr. Vidya Deshpande**, Director of Nisarg Upachar Kendra, Nashik, was invited as a chief guest for the occasion. She gave an enlightening talk on 'Physical, mental and spiritual benefits of yoga' for about one hour. Dr. Deshpande explained the meaning of Yog and then illustrated Pranayama and elaborated on its importance and benefits. In addition, Dr. Deshpande along with students demonstrated the various Asanas and stressed on the need to be practiced every single day. Principal Dr. Manjush Kulkarni madam, in her precedential talk, elaborated the point that regular yoga practice lead to the better mental, physical and intellectual health. It positively changes the lifestyle of the people and increase the level of well-being.