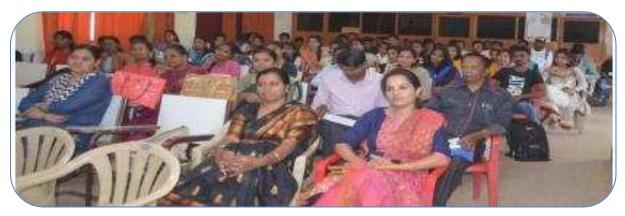

### **Summary:**

NSS unit of RNC Arts, JDB Commerce and NSC Science College, Nashik organized a program to celebrate International Yoga Day 2022 on 21st June 2022. The theme of the program was 'Yoga for Humanity'. Around 90 NSS volunteers and 30 staff members participated in the program. Dr. Vidya Deshpande, Director of Nisarg Upachar Kendra, Nashik, was the chief guest. The program included lectures on the physical, mental and spiritual benefits of yoga, demonstration of yoga Asanas and Pranayama, and speeches by the Principal and NSS Programme Officer.

Activity: Celebration of International Yoga Day 2022

Theme of International Yoga Day 2022 - 'Yoga for Humanity'

Report:

International Yoga Day was organized by NSS Unit of the RNC Arts, JDB Commerce and NSC Science College, Nashik Road, Nashik 422101 on 21<sup>st</sup> June 2022 with great enthusiasm. The programme was started at 10.30 am. About 90 NSS Volunteers and 30 staff participated in the 'International Yoga Day' programme.

**Dr. Vidya Deshpande**, Director of Nisarg Upachar Kendra, Nashik, was invited as a chief guest for the occasion. She gave an enlightening talk on 'Physical, mental and spiritual benefits of yoga' for about one hour. Dr. Deshpande explained the meaning of Yog and then illustrated Pranayama and elaborated on its importance and benefits. In addition, Dr. Deshpande along with students demonstrated the various Asanas and stressed on the need to be practiced every single day. Principal Dr. Manjush Kulkarni madam, in her precedential talk, elaborated the point that regular yoga practice lead to the better mental, physical and intellectual health. It positively changes the lifestyle of the people and increase the level of well-being.