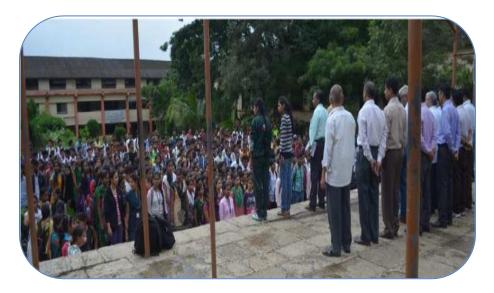

|               |            |                  |              |
|       |                                  |                                      |        |            |            |            |               |            |                  |              |



Some Glimpses of NSS Activities during the Camp



Gokhale Education Society's

R. N. Chandak Arts, J. D. Bytco Commerce &

N. S. Chandak Science College Nashik Pune Road, Opp. Sujata Birla Hospital, Nr. Ashirwad Stop, Nashik-422101 Email: cbccollegenashikroad@gmail.com 2 : 0253-2461548 Fax : 0253-2469372



Affiliated to Savitribai Phule University | D No: PU/NS/ASC/005/ 1963 | ISO 9001-2015 Certified | NAAC Accredited B College

# Department of Student Welfare Academic Year 2018-19 REPORT ON

## **QUIT INDIA MOVEMENT PROGRAM**



## NSS Volunteers Participating on the Occasion of Quit India Movement-Principal Dr. Dhanesh Kalal and Teaching Staff

| Particulars                                       | Details                     |
|---------------------------------------------------|-----------------------------|
| Name of the<br>Department                         | Student Welfare Department  |
| Name of the Activity<br>/Competition              | Quit India Movement Program |
| Name of the in charge<br>of the activity          | Asst. Prof. Sudhakar Borse  |
| Class                                             | Undergraduate Students      |
| Date                                              | 09/08/2018 to 30/08/2018    |
| Names of the committee<br>Members                 | Asst. Prof. Sudhakar Borse  |
| Mode