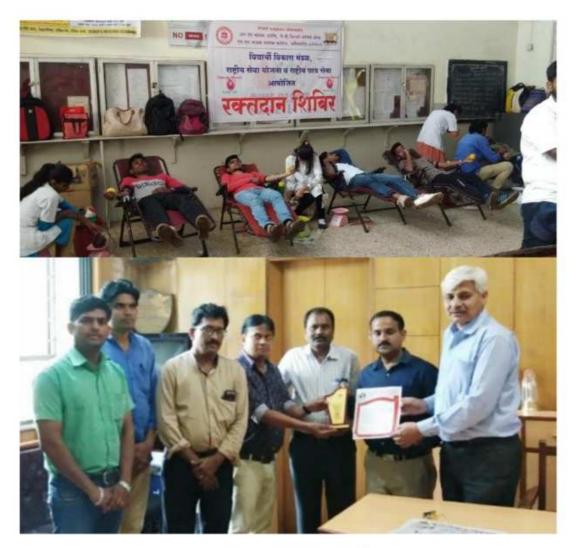

ारी व ५० विद्यार्थ्यांनी रक्तदान केले. ज्या विद्यार्थ्यांनी रक्तदान केले त्यांना डॉ. जैन यांच्या हस्ते प्रमाणपत्र देण्यात आली. सदर शिबीर महाविद्याल्याचे प्राचार्य डॉ. धनेश कलाल यांच्या मार्गदर्शनाखाली यशस्वीपणे पार पडले. शिबीर संपन्न झाल्यानंतर डॉ. जैन यांच्या हस्ते प्राचार्य डॉ. धनेश कलाल यांना प्रमाणपत्र व ट्रॉफी प्रदान करण्यात आली. विद्यार्थी विकास अधिकारी प्रा.सुधाकर बोरसे, राष्ट्रीय सेवा योजनेचे अधिकारी प्रा. शशिकांत खेमनर, राष्ट्रीय छात्र सेना अधिकारी प्रा. विजय सुकटे, डॉ. अनिलकुमार पठारे, प्रा. नरेश पाटील, प्रा. लक्ष्मन शैंडगे तसेच कर्मवीर भाऊराव पाटील कमवा व शिका योजनेचे विद्यार्थी यांनी शिबीर यशस्वी होण्यासाठी मोलाचे सहकार्य केले.

सहा. प्रा. बोरसे सुधाकर ज. विदयार्थी विकास अधिकारी



**डॉ. धनेश कलाल** प्राचार्य

R.N.C.Arts, J.D.B. Commerce and N.S.C. Science College, Nasik Road



स्थानिक वृत्तपत्रांनी दिलेली प्रसिद्धी



| SO 9001:2 |