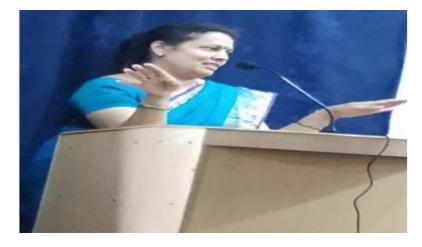

# **International Yoga Day**

Felicitation of Dr. Vidya Deshpande by Dr. Manjusha Kulkarni on the occasion of

**International Yoga Day** 

| Activity                   | International Yoga Day                                         |
|----------------------------|----------------------------------------------------------------|
| Duration of activity       | One day                                                        |
| Name of Coordinator:       | Asst. Prof. Ganesh V. Dilwale                                  |
|                            | Asst. Prof. Siddhartha D. Nimbalkar                            |
|                            | Dr. Archana D. Patil                                           |
| Guest                      | Dr. Vidya Deshpande, Director of Nisarg Upachar Kendra, Nashik |
| Visit Location:            | RNC Arts, JDB Commerce and NSC Science College Nashik Road     |
| Department                 | National Service Scheme                                        |
| Day & Date of activity:    | Sunday, 21/06/2022 at 10:45 am                                 |
| No. of students benefitted | 90                                                             |