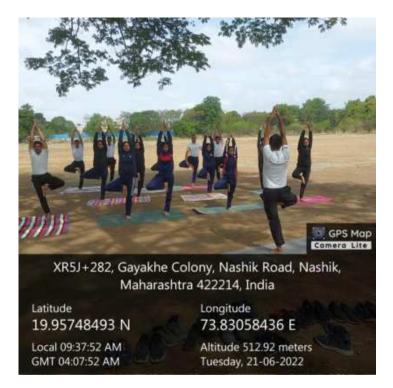

Activity: Celebration of International Yoga Day 2022

Theme of International Yoga Day 2022 - 'Yoga for Humanity'

Report:

International Yoga Day was organized by NSS Unit of the RNC Arts, JDB Commerce and NSC Science College, Nashik Road, Nashik 422101 on 21<sup>st</sup> June 2022 with great enthusiasm. The programme was started at 10.30 am. About 90 NSS Volunteers and 30 staff participated in the 'International Yoga Day' programme.

**Dr. Vidya Deshpande**, Director of Nisarg Upachar Kendra, Nashik, was invited as a chief guest for the occasion. She gave an enlightening talk on 'Physical, mental and spiritual benefits of yoga' for about one hour. Dr. Deshpande explained the meaning of Yog and then illustrated Pranayama and elaborated on its importance and benefits. In addition, Dr. Deshpande along with students demonstrated the various Asanas and stressed on the need to be practiced every single day. Principal Dr. Manjush Kulkarni madam, in her precedential talk, elaborated the point that regular yoga practice lead to the better mental, physical and intellectual health. It positively changes the lifestyle of the people and increase the level of well-being.