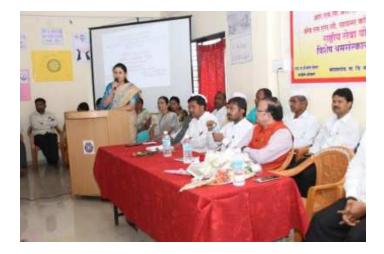

# **International Yoga Day**

Felicitation of Dr. Vidya Deshpande by Dr. Manjusha Kulkarni on the occasion of

**International Yoga Day** 

| Activity                   | International Yoga Day                                         |
|----------------------------|----------------------------------------------------------------|
| Duration of activity       | One day                                                        |
| Name of Coordinator:       | Asst. Prof. Ganesh V. Dilwale                                  |
|                            | Asst. Prof. Siddhartha D. Nimbalkar                            |
|                            | Dr. Archana D. Patil                                           |
| Guest                      | Dr. Vidya Deshpande, Director of Nisarg Upachar Kendra, Nashik |
| Visit Location:            | RNC Arts, JDB Commerce and NSC Science College Nashik Road     |
| Department                 | National Service Scheme                                        |
| Day & Date of activity:    | Sunday, 21/06/2022 at 10:45 am                                 |
| No. of students benefitted | 90                                                             |

### **Summary:**

NSS unit of RNC Arts, JDB Commerce and NSC Science College, Nashik organized a program to celebrate International Yoga Day 2022 on 21st June 2022. The theme of the program was 'Yoga for Humanity'. Around 90 NSS volunteers and 30 staff members participated in the program. Dr. Vidya Deshpande, Director of Nisarg Upachar Kendra, Nashik, was the chief guest. The program included lectures on the physical, mental and spiritual benefits of yoga, demonstration of yoga Asanas and Pranayama, and speeches by the Principal and NSS Programme Officer.

**Dr. Vidya Deshpande**, Director of Nisarg Upachar Kendra, Nashik, was invited as a chief guest for the occasion. She gave an enlightening talk on 'Physical, mental and spiritual benefits of yoga' for about one hour. Dr. Deshpande explained the meaning of Yog and then illustrated Pranayama and elaborated on its importance and benefits. In addition, Dr. Deshpande along with students demonstrated the various Asanas and stressed on the need to be practiced every single day. Principal Dr. Manjush Kulkarni madam, in her precedential talk, elaborated the point that regular yoga practice lead to the better mental, physical and intellectual health. It positively changes the lifestyle of the people and increase the level of well-being.