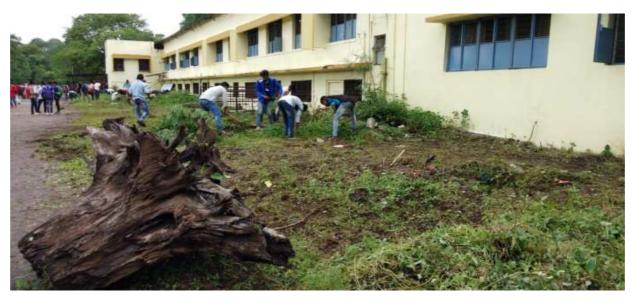

Ramakant Karad, Dr. Karamalkar, Dr. Sambhaji Shashane, and other faculty members of the Marathi Department were also present on the occasion. A large number of students from the department were also present.

Asst. Prof. <u>Sudhakar Borase</u> SWO officer



Dr. Dhanesh Kalal Principal R.N.C.Aris,J.D.B. Commerce and N.S.C. Science College, Nasik Roud



R. N. Chandak Arts, J. D. Bytco Commerce &

N. S. Chandak Science College

Nashik Pune Road, Opp. Sujata Birla Hospital, Nr. Ashirwad Stop, Nashik-422101 Email: cbccollegenashikroad@gmail.com 2 : 0253-2461548 Fax : 0253-2469372



Affiliated to Savitribai Phule University ID No: PU/NS/ASC/005/ 1963 ISO 9001-2015 Certified NAAC Accredited B College

### Extension Activities Academic Year 2019-20

### **REPORT ON**

# **Cleanliness Drive**



NSS Volunteers Participating in Cleanliness Drive in College Campus

| Venue                      | R.N.C. Arts, J.D.B., Commerce, and N.S.C. Science College<br>Nashik Road |
|----------------------------|--------------------------------------------------------------------------|
| Duration of Activity:      | One day                                                                  |
| Name of Event Coordinator: | Prof. Sudhakar Borse,<br>Prof. Sashikanth Khemnar                        |
| Subject:                   | Cleanliness Drive                                                        |
| Day & Date of Activity:    | 18/09/2019 to 02/10/2019 at 11.00 am                                     |
| No. of students benefitted | 800