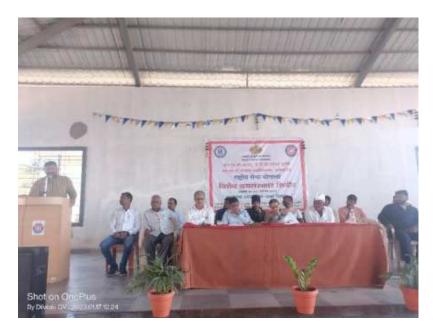

Activity: Celebration of International Yoga Day 2022

Theme of International Yoga Day 2022 - 'Yoga for Humanity'

Report:

International Yoga Day was organized by NSS Unit of the RNC Arts, JDB Commerce and NSC Science College, Nashik Road, Nashik 422101 on 21<sup>st</sup> June 2022 with great enthusiasm. The programme was started at 10.30 am. About 90 NSS Volunteers and 30 staff participated in the 'International Yoga Day' programme.

**Dr. Vidya Deshpande**, Director of Nisarg Upachar Kendra, Nashik, was invited as a chief guest for the occasion. She gave an enlightening talk on 'Physical, mental and spiritual benefits of yoga' for about one hour. Dr. Deshpande explained the meaning of Yog and then illustrated Pranayama and elaborated on its importance and benefits. In addition, Dr. Deshpande along with students demonstrated the various Asanas and stressed on the need to be practiced every single day. Principal Dr. Manjush Kulkarni madam, in her precedential talk, elaborated the point that regular yoga practice lead to the better mental, physical and intellectual health. It positively changes the lifestyle of the people and increase the level of well-being.

A brief preface of the programme was put-forth by NSS Programme Officer Mr. Ganesh Dilwale. Mr. Siddharth Nimbalkar, Assistant Programme Officer introduced the guest. Dr. Archana Patil, compared the programme and the programme was concluded by Mr. Vishal Mane by delivering vote of thanks.