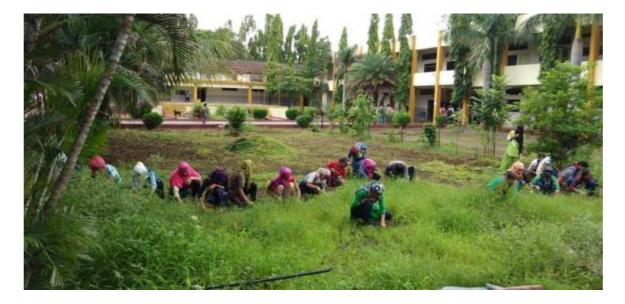

स्वच्छतेला

स्वच्छतेची

सर्व नागरिक, शाळा व

सेवेच्या

.उत्तम स्वास्थ्याचे मूळ स्वच्छता असून आपल्या व्यक्तिगत व सामाजिक जीवनात सवयीचा भाग करा, असे प्राचार्य डॉ. धनेश कलाल यांनी केले.

एज्युकेशन गोखले सवय अंगीकारा बिटको महाविद्यालयात दि.१९

सप्टेंबर रोजी एन.एस.एस. एन.सी.सी. व विद्यार्थी विकास मंडळ वतीने महाविद्यालय व परिसरात तसेच वर्ग खोल्या व लॅब मधे स्वच्छता मोहीम राबवली. या प्रसंगी विद्यार्थ्यांना N स्वच्छतेची शपथ देण्यात आली .या अभियानात सर्व उपप्राचार्य K तसेच कार्यक्रम अधिकारी खेमनर, ,सहा.प्रा.शशिकांत प्रा. सुधाकर बोरसे, प्रा. नरेश पाटील, प्रा.विजय सुकटे, डॉ. विलास कांबळे, डॉ. सुनील देवधर डॉ. विजया धनेश्वर यासह वरिष्ठ व कनिष्ठ महाविद्यालयाचे सोसायटीच्या नाशिकरोड येथील प्राध्यापक व शिक्षकेतर कर्मचारी आदि उपस्थित होते.

गहिलांनी शकीतक टम कमता , श्रीमंत मटमक आंत्रीमिमीजी मटमक आगल्म उ





Student Development Department Students Participating in Cleanliness Drive



- 4. Road around the gurudwara college
- 5. Pune-Nashik highway (near the college)
- 6. Bank of Maharashtra (Bytco branch)

55 students from the Mahatma Phule Backward Classes Welfare Scheme and 750 other students and 40 professors participated in the drive. The students were guided by the college principal, Dr. Dhanesh Kalal, vice-principal, Dr. Dilip Belwalkar, Dr. Sanjay Tupe, and Dr. Mahesh Auti. The student development officer, Prof. Sudhakar Borse, NSS officer, Prof. Shashankant Khemnar, NCC officer, Prof. Dr. Vijaya Dnyaneshwar, Prof. Laxman Shendare, NCC officer, Prof. Vijay Sukte, and Prof. Akash Thakur also provided guidance. The college staff, Arun Tajanpure, Shri Rajendra Shinde, Shri Vijay Suryawan