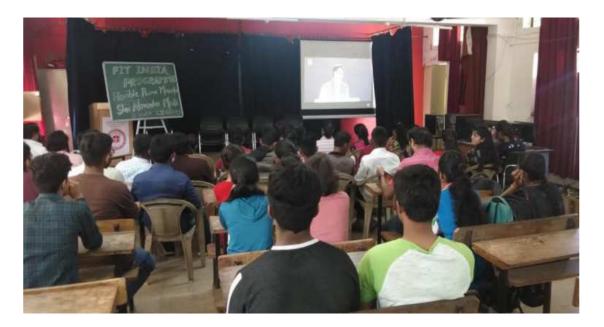

| 1 24        |

Name & Signature of the Teacher

··· Supervision & Standary of the Teacher



R. N. Chandak Arts, J. D. Bytco Commerce &

N. S. Chandak Science College

Nashik Pune Road, Opp. Sujata Birla Hospital, Nr. Ashirwad Stop, Nashik-422101 Email: cbccollegenashikroad@gmail.com 🖀 : 0253-2461548 Fax : 0253-2469372



Affiliated to Savitribai Phule University | ID No: PU/NS/ASC/005/ 1963 | ISO 9001-2015 Certified | NAAC Accredited B College

### Extension Activities Academic Year 2019-20

### **REPORT ON**

# Fit India Movement



### Live Telecast of Fit India Movement

| Venue                      | Seminar Hall                    |
|----------------------------|---------------------------------|
| Duration of Activity:      | One day                         |
| Name of Event Coordinator: | Asst. Prof. Shashikant Khemnar  |
|                            | Asst. Prof. Sudhakar Borse      |
|                            | Prof. Wasim Beg                 |
|                            | Prof. Naresh Patil              |
| Subject:                   | Fit India Movement              |
| Day & Date of Activity:    | Thursday,29/08/2019 at 10.00 am |
| Class and specialization   | All students                    |
| No. of students benefitted | 300                             |

### **Topic Covered:**

• Physical Activi