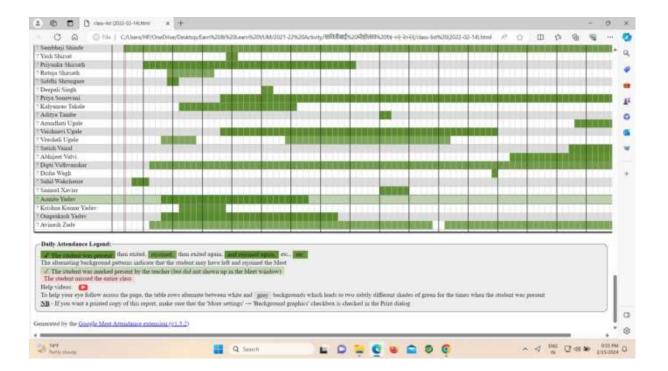

### **Summary:**

NSS unit of RNC Arts, JDB Commerce and NSC Science College, Nashik organized a program to celebrate International Yoga Day 2022 on 21st June 2022. The theme of the program was 'Yoga for Humanity'. Around 90 NSS volunteers and 30 staff members participated in the program. Dr. Vidya Deshpande, Director of Nisarg Upachar Kendra, Nashik, was the chief guest. The program included lectures on the physical, mental and spiritual benefits of yoga, demonstration of yoga Asanas and Pranayama, and speeches by the Principal and NSS Programme Officer.

Activity: Celebration of International Yoga Day 2022

Theme of International Yoga Day 2022 - 'Yoga for Humanity'

Report:

International Yoga Day was organized by NSS Unit of the RNC Arts, JDB Commerce and NSC Science College, Nashik Road, Nashik 422101 on 21<sup>st</sup> June 2022 with great enthusiasm. The programme was started at 10.30 am. About 90 NSS Volunteers and 30 staff participated in the 'International Yoga Day' programme.