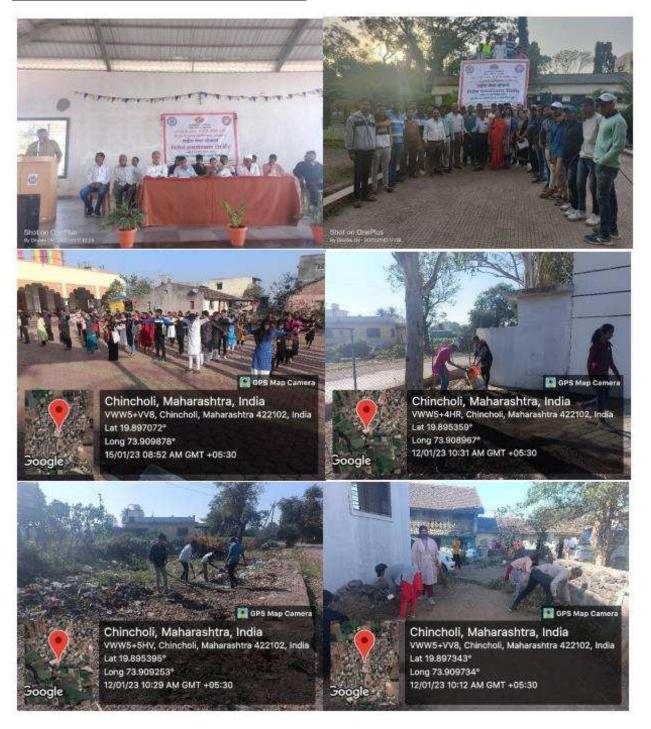

मान्यवरांच्या हस्ते दीपप्रज्वलन करण्यात आले. कार्यक्रमाचे प्रास्ताविक प्रा. गणेश दिलवाले यांनी केले.

मान्यवरांचे स्वागत प्राचार्य डॉ. मंजूषा कुलकर्णी यांनी करून आपल्या मनोगतात त्यांनी सांगितले, की स्वातंत्र्याच्या अमृतमहोत्सवाअंतर्गत युवकांचा ध्यास ग्राम-शहर विकास यातून राष्ट्रीय सेवा योजनेच्या माध्यमातून विविध उपक्रमात सहभाग घ्यावा, असे सांगून विद्याध्यांना शुभेच्छा दिल्या. विशेष अतिथी प्राचार्य डॉ. वही. एन. सूर्यवंशी यांनी आपल्या मार्गदर्शनाप्रसंगी सांगितले, की आपल्याला जे काम आवडते ते मनापासून करा व त्यात उत्स्पूर्तापणे नि:स्वार्थीपणे सहभागी होऊन समाजाच्या व गावाच्या विकासासाठी कार्य करण्याची जाणीव निर्माण होऊन ग्रामस्थांचे प्रश्न समजावून घेऊन उच्च पदाचे ध्येय गाठता येते, असे सांगितले. कार्यक्रमाचे सूत्रसंचालन डॉ. सुधाकर बोरसे यानी केले.



## Some Glimpse of NSS special winter camp:



## Attendance





## SAVITRIBAI PHULE PUNE UNIVERSITY

National Service Scheme

### Camp List Student List With Eligibility Number 2022-2023

| Sr No.        | Egibility No                | Student Name                  | 11.01.2023   | 12.01.2023  | 13.01.2023 | 14.01.2023 | 15 01 2023 | 16.01.2023 | 17.01.202   |
|---------------|-----------------------------|-------------------------------|--------------|-------------|------------|------------|------------|------------|-------------|
| -             | 12021111233                 | LASULKAR SAYLISUNIL           | il sticke    | Hardhis     | NAME.      | Jupilles   | Harthe     | theselfer  | NATE        |
| -2            | 12021111229                 | SHELAR JYOTSNA<br>ANIL        | Ashebr       | Whele       | Bhelar     | Bhebr