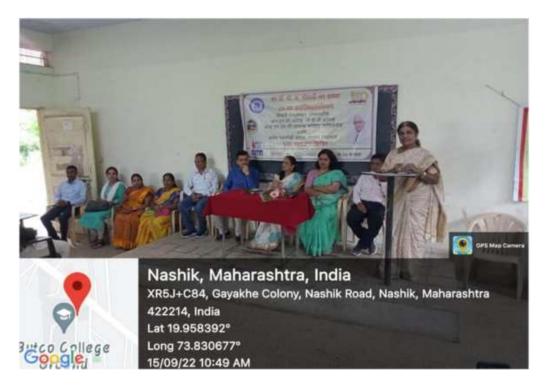

# **International Yoga Day**

Felicitation of Dr. Vidya Deshpande by Dr. Manjusha Kulkarni on the occasion of

**International Yoga Day** 

| Activity                   | International Yoga Day                                         |
|----------------------------|----------------------------------------------------------------|
| Duration of activity       | One day                                                        |
| Name of Coordinator:       | Asst. Prof. Ganesh V. Dilwale                                  |
|                            | Asst. Prof. Siddhartha D. Nimbalkar                            |
|                            | Dr. Archana D. Patil                                           |
| Guest                      | Dr. Vidya Deshpande, Director of Nisarg Upachar Kendra, Nashik |
| Visit Location:            | RNC Arts, JDB Commerce and NSC Science College Nashik Road     |
| Department                 | National Service Scheme                                        |
| Day & Date of activity:    | Sunday, 21/06/2022 at 10:45 am                                 |
| No. of students benefitted | 90                                                             |

### **Summary:**

NSS unit of RNC Arts, JDB Commerce and NSC Science College, Nashik organized a program to celebrate International Yoga Day 2022 on 21st June 2022. The theme of the program was 'Yoga for Humanity'. Around 90 NSS volunteers and 30 staff members participated in the program. Dr. Vidya Deshpande, Director of Nisarg Upachar Kendra, Nashik, was the chief guest. The program included lectures on the physical, mental and spiritual benefits of yoga, demonstration of yoga Asanas and Pranayama, and speeches by the Principal and NSS Programme Officer.

Activity: Celebration of International Yoga Day 2022

Theme of International Yoga Day 2022 - 'Yoga for Humanity'

Report:

International Yoga Day was organized by NSS Unit of the RNC Arts, JDB Commerce and NSC Science College, Nashik Road, Nashik 422101 on 21<sup>st</sup> June 2022 with great enthusiasm. The programme was started at 10.30 am. About 90 NSS Volunteers and 30 staff participated in the 'International Yoga Day' programme.

**Dr. Vidya Deshpande**, Director of Nisarg Upachar Kendra, Nashik, was invited as a chief guest for the occasion. She gave an enlightening talk on 'Physical, mental and spiritual benefits of yoga' for about one hour. Dr. Deshpande explained the meaning of Yog and then illustrated Pranayama and elaborated on its importance and benefits. In addition, Dr. Deshpande along with students demonstrated the various Asanas and stressed on the need to be practiced every single day. Principal Dr. Manjush Kulkarni madam, in her precedential talk, elaborated the point that regular yoga practice lead to the better mental, physical and intellectual health. It positively changes the lifestyle of the people and increase the level of well-being.