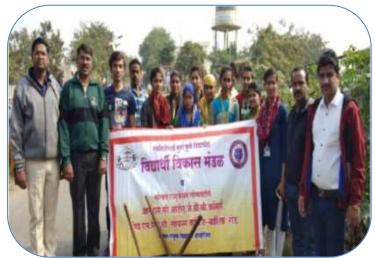

चे प्राचार्य डॉ. धनेश कलाल यांनी आपल्या परिसराची स्वच्छता कायम ठेवा. असा संदेश दिला. या संपूर्ण पंधरवइयात वृक्ष रोपण, महाविद्यालयीन परिसरातील स्वच्छता, स्वच्छता फेरी, मतदान जागृती अभियान इत्यादी भरगच्चकार्यक्रम राबविण्यात आले.



Snapshots of Celebration of Democracy Fortnight from 26/01/2019 to 10/02/2019



Gokhale Education Society's

R. N. Chandak Arts, J. D. Bytco Commerce &

N. S. Chandak Science College Nashik Pune Road, Opp. Sujata Birla Hospital, Nr. Ashirwad Stop, Nashik-422101 Email: cbccollegenashikroad@gmail.com 🖀 : 0253-2461548 Fax : 0253-2469372



Affiliated to Savitribai Phule University | D No: PU/NS/ASC/005/ 1963 | ISO 9001-2015 Certified | NAAC Accredited B College

## Department of Student Welfare Academic Year 2018-19 REPORT ON

## **CLEAN AND SMART INDIA CAMPAIGN**



Clean and Smart India Campaign NSS PO Dr. Shashikant Khemnar and SWO Dr. Sudhakar Borse along with Teaching Staff and Students

| Particulars                                      | Details                        |
|--------------------------------------------------|--------------------------------|
| Name of theDepartment                            | Student Welfare Department     |
| Name of the Activity<br>/Competition             | Clean and Smart India Campaign |
| Name of the in chargeof the activity             | Asst. Prof. Sudhakar Borse     |
| Class                                            | Undergraduate Students         |
| Date                                             | 02/08/2018 to 14/08/2018       |
| Names of the committee Members                   | Asst. Prof. Sud