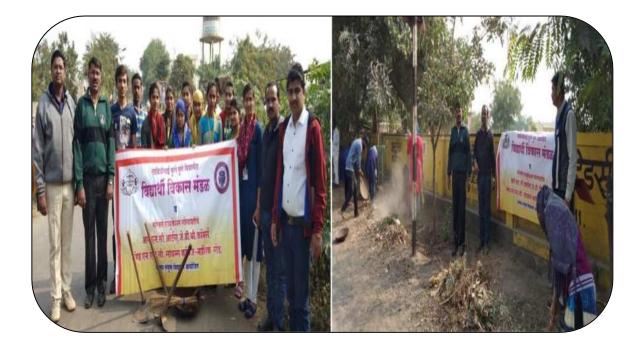

्रा काढण्यात आली. त्यांतर सार्वजनिक ठिकाणे स्वच्छतेचा उपक्रम हाती घेण्यात आला. त्यामध्ये प्रामुख्याने बिटको महाविद्यालय बसथांबा, बिटको पोलीस चौकी, शामराव विठ्ठल सहकारी बँक परिसर, महाविद्यालया जवळील गुरुद्वारा परिसरातील रस्ता, महाविद्यालय परिसरातील पुणे - नाशिक महामार्ग, बँक ऑफ महाराष्ट्र (बिटको शाखा) यांचा समावेश करता येईल. सदर मोहिमेत एकूण 🛛 ३५० विदयार्थी व २२ प्राध्यापक सहभागी झाले होते

तर राष्ट्रीय सेवा योजनेच्या कोटमगाव हिवाळी श्रम संस्कार शिबिरात राष्ट्रीय सेवा योजनेच्या विद्यार्थ्यांव्यतिरिक्त कमवा व शिका योजनेचे व महाविद्यालयातील इतर असे एकूण ६० विद्यार्थी एक दिवस सहभागी होऊन सदर गावात स्वच्छता मोहीम राबविली. व खेडे सर्वेक्षण अहवाल पूर्ण केला. या उपक्रमात प्राचार्य डॉ. धनेश यांचे मोलाचे सहकार्य लाभले. तसेच महाविद्यालयाचे सर्व उपप्राचार्य यांचेही सहकार्य लाभले राष्ट्रीय सेवा योजना





Students and Professors Participating in Clean and Smart India Campaign at Kotamgaon



Gokhale Education Society's

R. N. Chandak Arts, J. D. Bytco Commerce &

N. S. Chandak Science College Nashik Pune Road, Opp. Sujata Birla Hospital, Nr. Ashirwad Stop, Nashik-422101 Email: cbccollegenashikroad@gmail.com 🖀: 0253-2461548 Fax: 0253-2469372



Affiliated to Savitribai Phule University ID No: PU/NS/ASC/005/ 1963 ISO 9001-2015 Certified NAAC Accredited B College

# Extension Activities Academic Year 2018-19

# **REPORT ON**

# **AIDS AWARENESS PROGRAM**



## AIDs Awareness Program on Occasion Principal Dr. Dhanesh Kalal Addressing staff and Students

| Particulars                                      | Details                        |
|--------------------------------------------------|-