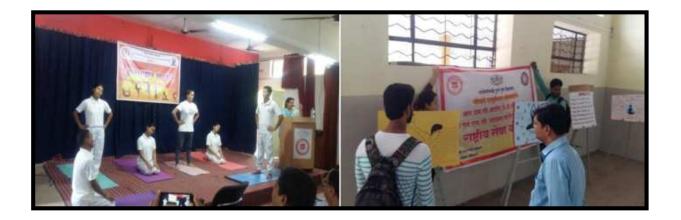

### **Summary:**

NSS unit of RNC Arts, JDB Commerce and NSC Science College, Nashik organized a program to celebrate International Yoga Day 2022 on 21st June 2022. The theme of the program was 'Yoga for Humanity'. Around 90 NSS volunteers and 30 staff members participated in the program. Dr. Vidya Deshpande, Director of Nisarg Upachar Kendra, Nashik, was the chief guest. The program included lectures on the physical, mental and spiritual benefits of yoga, demonstration of yoga Asanas and Pranayama, and speeches by the Principal and NSS Programme Officer.

Activity: Celebration of International Yoga Day 2022

Theme of International Yoga Day 2022 - 'Yoga for Humanity'

Report:

International Yoga Day was organized by NSS Unit of the RNC Arts, JDB Commerce and NSC Science College, Nashik Road, Nashik 422101 on 21<sup>st</sup> June 2022 with great enthusiasm. The programme was started at 10.30 am. About 90 NSS Volunteers and 30 staff participated in the 'International Yoga Day' programme.

**Dr. Vidya Deshpande**, Director of Nisarg Upachar Kendra, Nashik, was invited as a chief guest for the occasion. She gave an enlightening talk on 'Physical, mental and spiritual benefits of yoga' for about one hour. Dr. Deshpande explained the meaning of Yog and then illustrated Pranayama and elaborated on its importance and benefits. In addition, Dr. Deshpande along with students demonstrated the various Asanas and stressed on the need to be practiced every single day. Principal Dr. Manjush Kulkarni madam, in her precedential talk, elaborated the point that regular yoga practice lead to the better mental, physical and intellectual health. It positively changes the lifestyle of the people and increase the level of well-being.