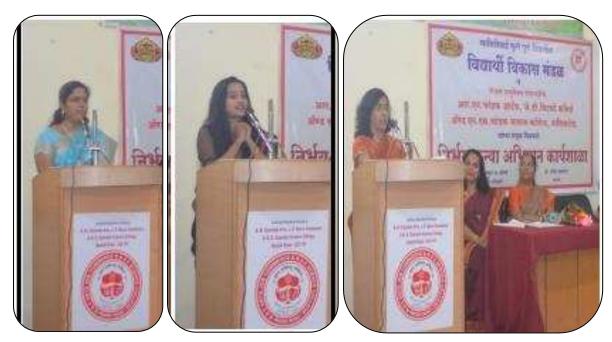

**Dr. Vidya Deshpande**, Director of Nisarg Upachar Kendra, Nashik, was invited as a chief guest for the occasion. She gave an enlightening talk on 'Physical, mental and spiritual benefits of yoga' for about one hour. Dr. Deshpande explained the meaning of Yog and then illustrated Pranayama and elaborated on its importance and benefits. In addition, Dr. Deshpande along with students demonstrated the various Asanas and stressed on the need to be practiced every single day. Principal Dr. Manjush Kulkarni madam, in her precedential talk, elaborated the point that regular yoga practice lead to the better mental, physical and intellectual health. It positively changes the lifestyle of the people and increase the level of well-being.

A brief preface of the programme was put-forth by NSS Programme Officer Mr. Ganesh Dilwale. Mr. Siddharth Nimbalkar, Assistant Programme Officer introduced the guest. Dr. Archana Patil, compared the programme and the programme was concluded by Mr. Vishal Mane by delivering vote of thanks.