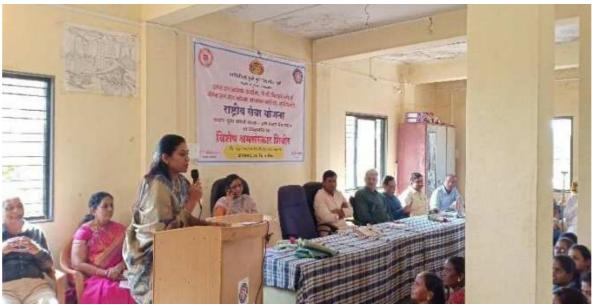

**Dr. Vidya Deshpande**, Director of Nisarg Upachar Kendra, Nashik, was invited as a chief guest for the occasion. She gave an enlightening talk on 'Physical, mental and spiritual benefits of yoga' for about one hour. Dr. Deshpande explained the meaning of Yog and then illustrated Pranayama and elaborated on its importance and benefits. In addition, Dr. Deshpande along with students demonstrated the various Asanas and stressed on the need to be practiced every single day. Principal Dr. Manjush Kulkarni madam, in her precedential talk, elaborated the point that regular yoga practice lead to the better mental, physical and intellectual health. It positively changes the lifestyle of the people and increase the level of well-being.

A brief preface of the programme was put-forth by NSS Programme Officer Mr. Ganesh Dilwale. Mr. Siddharth Nimbalkar, Assistant Programme Officer introduced the guest. Dr. Archana Patil, compared the programme and the programme was concluded by Mr. Vishal Mane by delivering vote of thanks.