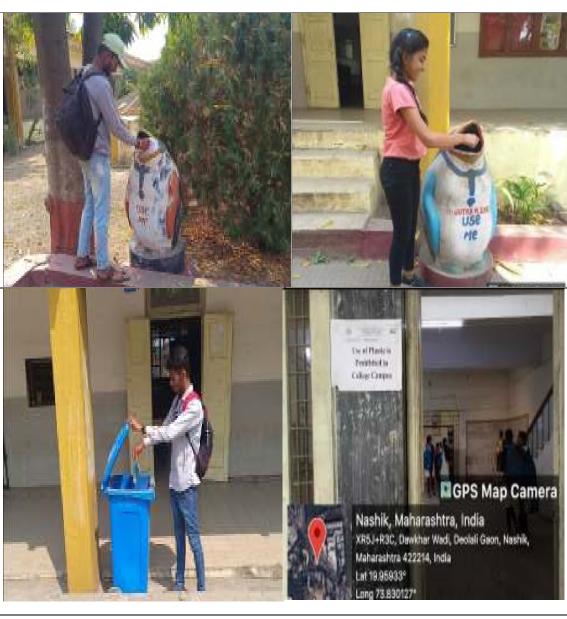

## **Pedestrian friendly pathway**

Plastic free campus

Green and Plastic free campus ,Slogen to avoide use of plastic