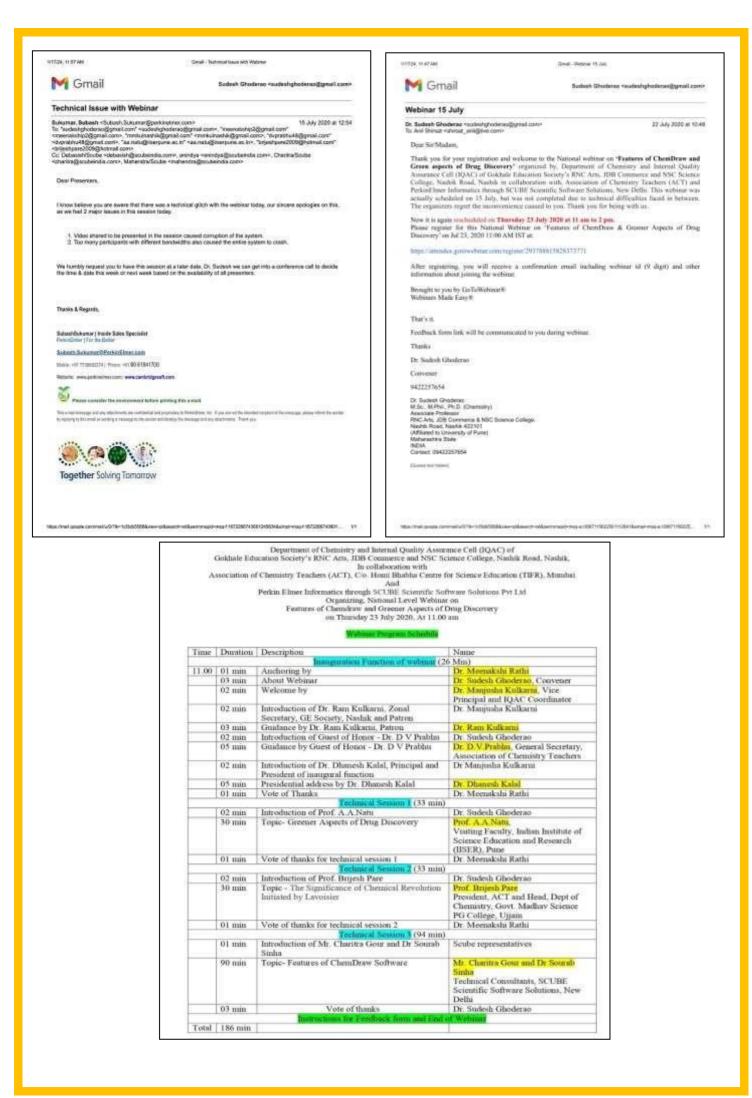

only after filling feedback form.
 E-certificate of participation will be issued in a week time, after confirmation, only to attendee registered participants and after

filling Feedback form

3. Microsoft Teams Link to join webinar will be provided one day in advance through email.

4. Participants should join webinar 15 min before the scheduled time so that they are accommodated in online webinar.

 Maximum online webinar participation capacity is 250 attendees, beyond 250 participants recorded Webinar link will be shared on their email. Participation certificate will be issued to first 250 online attendees only.

6. Contact: sudeshghoderao@gmail.com , cbonashikroadcollege@gmail.com , 9422257654

u. Current. Sudes graderate graderate graderating and a subsection geogram.com , 542220100







Dr.Sudesh Ghoderao, Convener of the webinar workshop welcomed the dignitaries and briefed the concept of the webinar workshop

Prof. Arvind A. Natu, Indian Institute of Science Education and Research, Pune guided on the topic "Greener Aspects of Drug Discovery".



Prof. Brijesh Pare, President of the Association of Mr. Charitra Gour explained "Features of Chemistry Teachers and Head, Department of ChemDraw" Chemistry, Govt Madhav Science PG College, Ujjain guided the participant on the topic "The significance of Chemical Revolution Initiated by Lavoisier"





Practical demonstrations using ChemDraw software for research by Charitra Gour

### Participants Responses (Sample file page)

| Timestamp          | Name (As required to certificate) | Department               | InstituterOrg