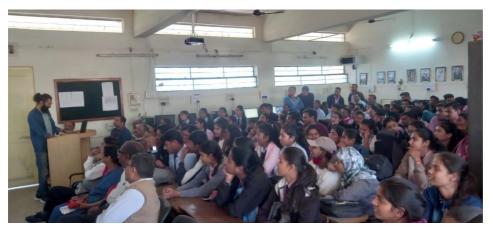

Attendance of students

The lecture was successfully conducted under the guidance of Prof. Dr. M.M. Kulkarni, I/C Principal, Bytco College, Nashik Road.