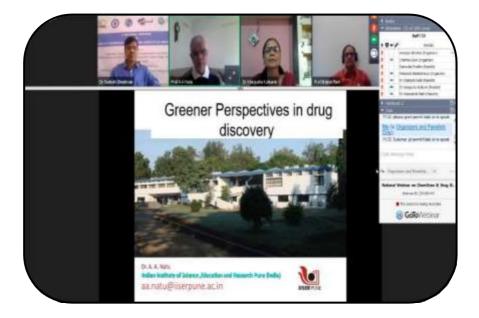

| O.S. B. Stranding                          |  |  |  |



Gokhale Education Society's

R. N. Chandak Arts, J. D. Bytco Commerce &

N. S. Chandak Science College





Affiliated to Savitribal Phule University | ID No: PU/NS/ASC/005/ 1963 | ISO 9001-2015 Certified | NAAC Accredited B College

### **Department of Chemistry** Academic Year 2019-20

### **REPORT ON**

### **RESEARCH METHODOLOGY ONLINE WEBINARWORKSHOP**

### **Chemdraw and Greener Aspects of Drug Discovery**



| Venue                        | Department of Chemistry (online)           |
|------------------------------|--------------------------------------------|
| Duration of Activity:        | One day                                    |
| Name of Event Coordinator:   | Dr. Sudesh B. Ghoderao                     |
| Subject:                     | Chemistry                                  |
| Day & Date of Activity:      | Thursday,23/07/2020 at 11.00 am to 2.00 pm |
| No. of Registrations         | 1342                                       |
| No. of participants          | 691                                        |
| No. of e-certificates issued | 691                                        |

A brief Report of the Webinar Workshop organized by

### Department of Chemistry and Internal Q