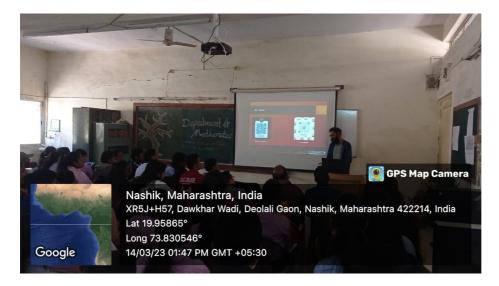

# "Artificial intelligence (AI)"

| Venue                      | Mathematics Department lab                  |
|----------------------------|---------------------------------------------|
|                            | RNC Arts, JDB Commerce, NSC Science College |
| Duration:                  | 11.00 am for 1 &1/2 Hr                      |
| Name of Event Coordinator: | Dr.K.C.Takale                               |
| Guest for Program:         | Mr. Manas Gajare                            |
| Day & Date of Visit:       | 14/03/ 2023                                 |
| Class and specialization   | FY,SY,TY BSc, Comp. BSc, BCA students       |
| No. of students benefitted | 100                                         |

#### **Report:**

One day Guest lecturer on "**Artificial Intelligence** (**AI**)" was organised by IQAC of RNC Arts JDB Commerce and NSC Science college which was guided by Mr. Manas Gajre (Founder, AI Leela 2023) on the occasion of **PI-DAY**.

The opening ceremony of the workshop began with auspicious lamp lighting ceremony seeking the blessings of Goddess Saraswati followed by Saraswati vandana and felicitation of the guest speakers. Principal Dr. Manjusha Kulkarni facilitated Mr.Manas Gajare