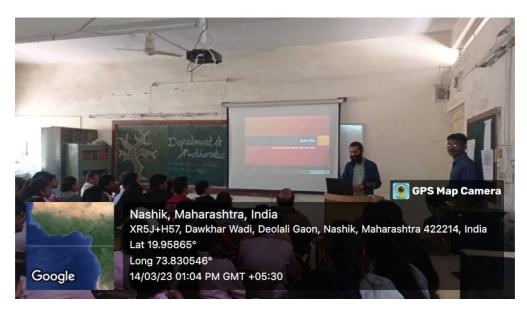

# "Artificial intelligence (AI)"

| Venue                      | Mathematics Department lab                  |
|----------------------------|---------------------------------------------|
|                            | RNC Arts, JDB Commerce, NSC Science College |
| Duration:                  | 11.00 am for 1 &1/2 Hr                      |
| Name of Event Coordinator: | Dr.K.C.Takale                               |
| Guest for Program:         | Mr. Manas Gajare                            |
| Day & Date of Visit:       | 14/03/ 2023                                 |
| Class and specialization   | FY,SY,TY BSc, Comp. BSc, BCA students       |
| No. of students benefitted | 100                                         |

#### **Report:**

One day Guest lecturer on "**Artificial Intelligence** (**AI**)" was organised by IQAC of RNC Arts JDB Commerce and NSC Science college which was guided by Mr. Manas Gajre (Founder, AI Leela 2023) on the occasion of **PI-DAY**.

The opening ceremony of the workshop began with auspicious lamp lighting ceremony seeking the blessings of Goddess Saraswati followed by Saraswati vandana and felicitation of the guest speakers. Principal Dr. Manjusha Kulkarni facilitated Mr.Manas Gajare