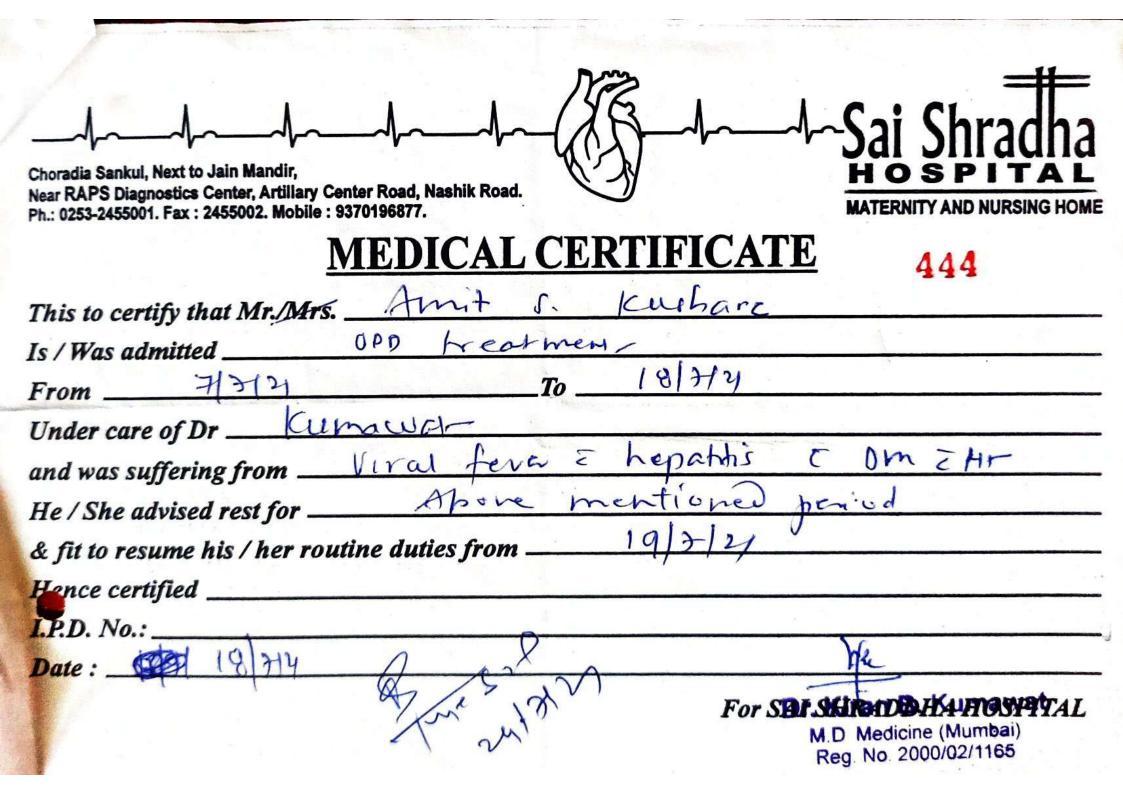

| / उपप्राचार्य                           |  |  |  |

कुलसचिव





## आर.एन.सी. आर्टस्, जे.डी.बी. कॉमर्स ॲण्ड एन.एस.सी. सायन्स कॉसेज, नाशिकरोड - ४२२ १०१ किरकोळ रजा / कर्तव्य रजा / बदली सुट्टी / वैद्यकीय रजा / अर्जित रजा / अभ्यास रजा अर्ज

दिनांक: 19/7/202/

|   | ЯІС      | •