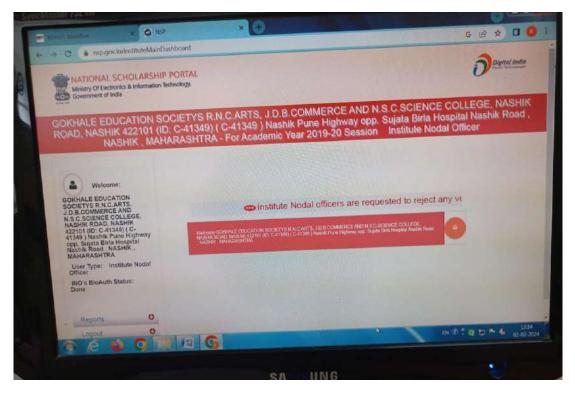

dia Survey on Higher Ministry of Education unvey on Higher Education All India Survey on Hi Department of Higher Education on Higher Education All India Survey on Higher EdStatistics Division Survey on Higher Education All India Survey on Higher Educa New Delhi adia Survey on Higher Education Certificate All India Survey on All India Survey on Higher Education Reference No. C-41349-2022 This is to certify that KAILAS SHANKARRAO BORASE of Gokhale Education Societys R.N.C.Arts, J.D.B.Commerce and N.S.C.Science College, Nashik Road, Nashik 422101 has successfully uploaded the data of All India Survey on Higher Education(AISHE) 2022-2023. All India Survey on Higher Rajest All India Survey on Higher (Shri R. Rajesh) Deputy Director General Dated: 29/02/2024

### b) National Scholarship Portal



## c) Higher & Technical Education

| Bhorn Reports     Report Name     GPF Other than Class-IV     GPF Class-IV