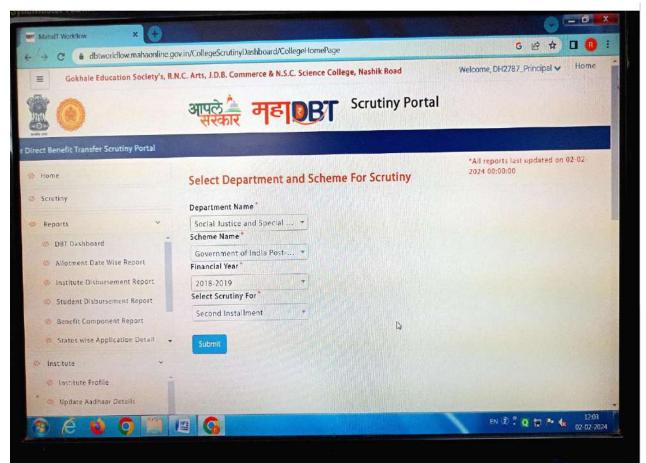

|

#### 1. Administration – AISHE

0.40 **Government of India** All India Survey on Higher Ministry of Education urvey on Higher Education All India Survey on H Department of Higher Education on Higher Education All India Survey on Higher E Statistics Division Survey on Higher Education dia Survey on Higher Education New Delhi eri G Reference No. C-41349-2018 This is to certify that Asst.Prof.Dr. K. S. Borase of Gokhale Education Societys R.N.C.Arts, J.D.B.Commerce and N.S.C.Science College, Nashik Road, Nashik 422101 has successfully uploaded the data of All India Survey on Higher Education(AISHE) 2018-2019. All India All India (Madan Mohan) Deputy Director General Dated: 12/12/2018 Name of the signatory Higher Education 346 0+0

## 1. Administration – MahaDBT



## 2. Finance & Accounts – Tally



| ns Et Expet Mr ErMan                                                        | 2. Marie 5                                                                                                                                                                                                                                                                                                                                                                                                                                                                                                                                                                                                                                                                                          | Gran