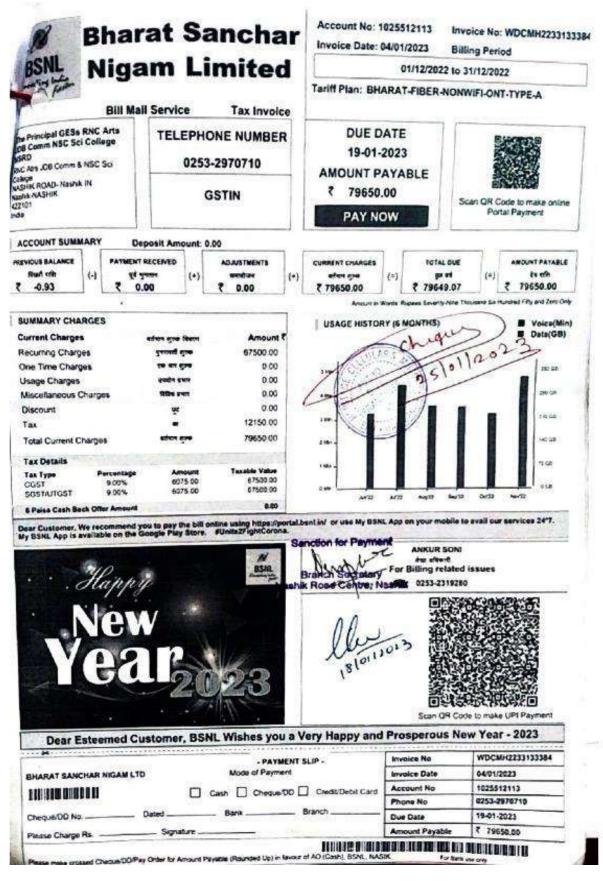

nt Account Account Number: 10338701497 PA.D IFSC Code: SBIN0007497 MICR: 422002005 8 Branch: Gangapur Road Nashik - 422013 CANCELLED Please do the required needful. SERV Co Thanks & Regards. For Hi-tech Computers Services (N) Pvt. Ltd. ASHI (An ISO 9001:2015 Company) @hor! tH Devidas Ikhankar Manager - Service Support Mobile : 7769895479 / 9604299869 Email : support@hitechit.org Encl: Our Original Invoice No. AMC/21-22/023 dtd 23.06.2021 of Rs.29.028/-Sanctioned for Payment . onon Gokhale Education Society Hi-tech Computers Services (N) Pvt. Ltd. Ground Floor, Harikrupa Apartment, Mohinizaj Bus Stop, Gangapur Road, Nashik - 422 013. Ph.: 0253 - 2579104 / 2313913 / 2310940 | E-mail : Info@hitechit.org | Web : www.hitechit.org Offices : Mumbai | Pune | Kolhapur

1

#### c) Fibre Connection