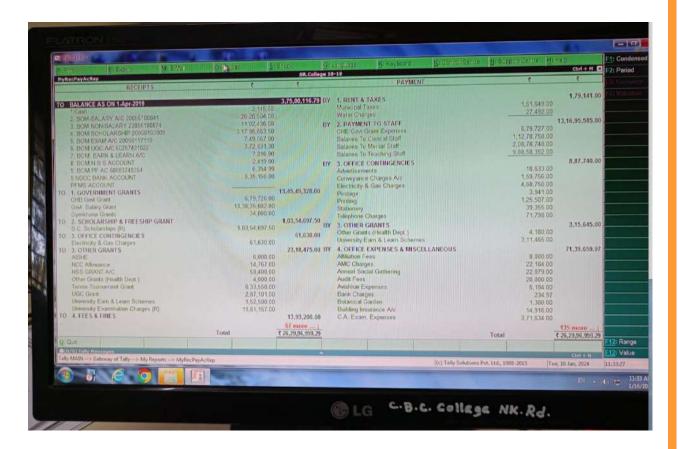

#### Accounts

- Accounts records and transactions maintained on Tally.
- Effective and accurate entry of all financial exchanges and records.
- Generation of Profit and Loss, Balance Sheet for the purpose of annual financial audit.
- Regular updating and protection of software.
- Online crediting of salaries, PFs, etc.
- Generation of salary slips for all staff members on a monthly basis.