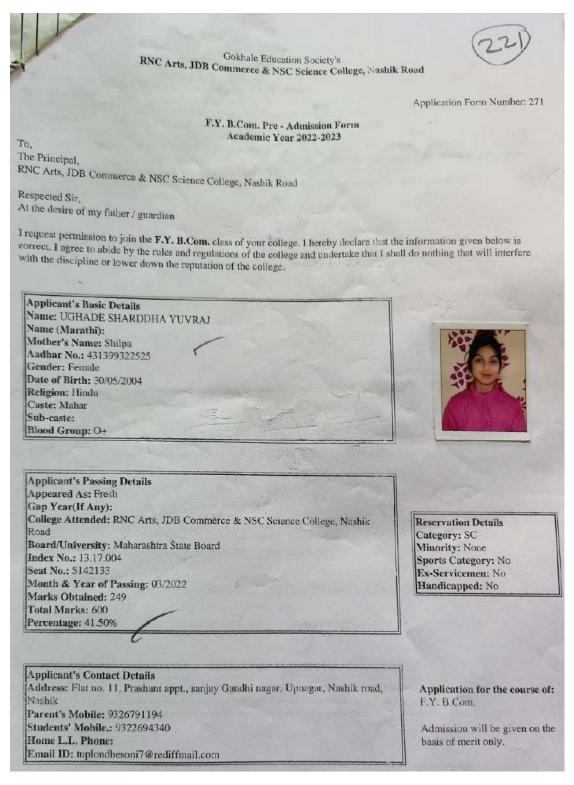

#### **Student Admission**

- Website announcing admissions at the start of the academic year.
- Online admission forms remotely filled by students.
- Admission portal to manage admissions.
- Details such as former records of students and personal details to be stored in the portal.
- Mandatory submission of online admission forms