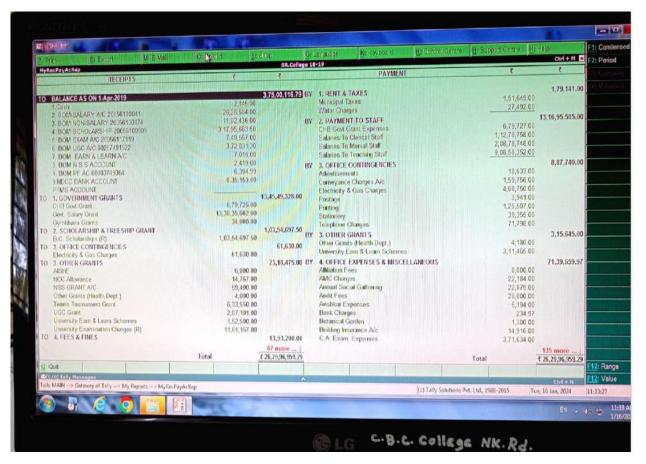

#### Accounts

- Accounts records and transactions maintained on Tally.
- Effective and accurate entry of all financial exchanges and records.
- Generation of Profit and Loss, Balance Sheet for the purpose of annual financial audit.
- Regular updating and protection of software.
- Online crediting of salaries, PFs, etc.
- Generation of salary slips for all staff members on a monthly basis.