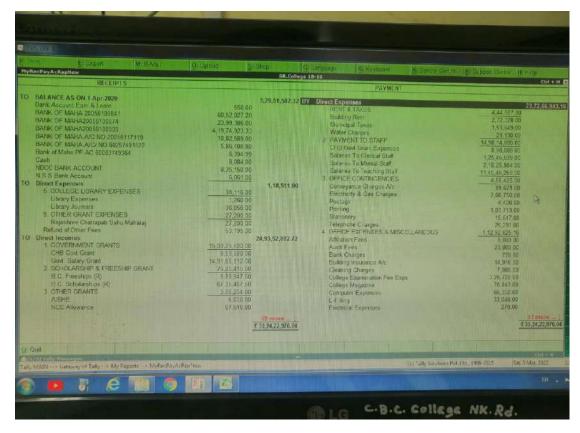

#### Accounts

- Accounts records and transactions maintained on Tally.
- Effective and accurate entry of all financial exchanges and records.
- Generation of Profit and Loss, Balance Sheet for the purpose of annual financial audit.
- Regular updating and protection of software.
- Online crediting of salaries, PFs, etc.
- Generation of salary slips for all staff members on a monthly basis.