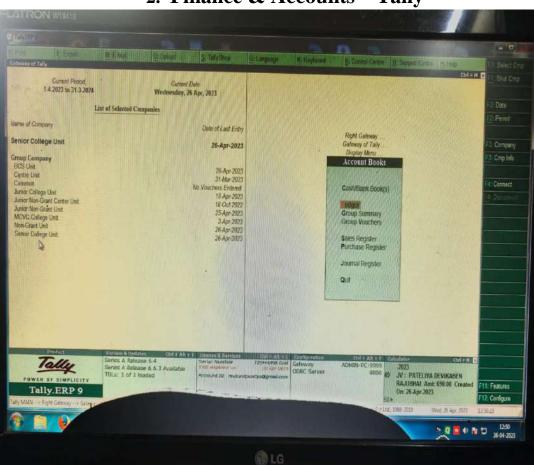

#### Accounts

- Accounts records and transactions maintained on Tally.
- Effective and accurate entry of all financial exchanges and records.
- Generation of Profit and Loss, Balance Sheet for the purpose of annual financial audit.
- Regular updating and protection of software.
- Online crediting of salaries, PFs, etc.
- Generation of salary slips for all staff members on a monthly basis.

# List of the Documents

| Sr. No | Particulars                                                                                                                                   |
|--------|-----------------------------------------------------------------------------------------------------------------------------------------------|
| 1      | Administration –<br>a) All India survey of Higher Education (AISHE) Certificate<br>b) National Scholarship<br>c) Higher & Technical Education |
| 2      | Finance & Accounts – a) Tally<br>b) Audit Report                                                                                              |
| 3      | Students Admission – Admission form                                                                                                           |
| 4      | Examination – University Exam Ledger                                                                                                          |