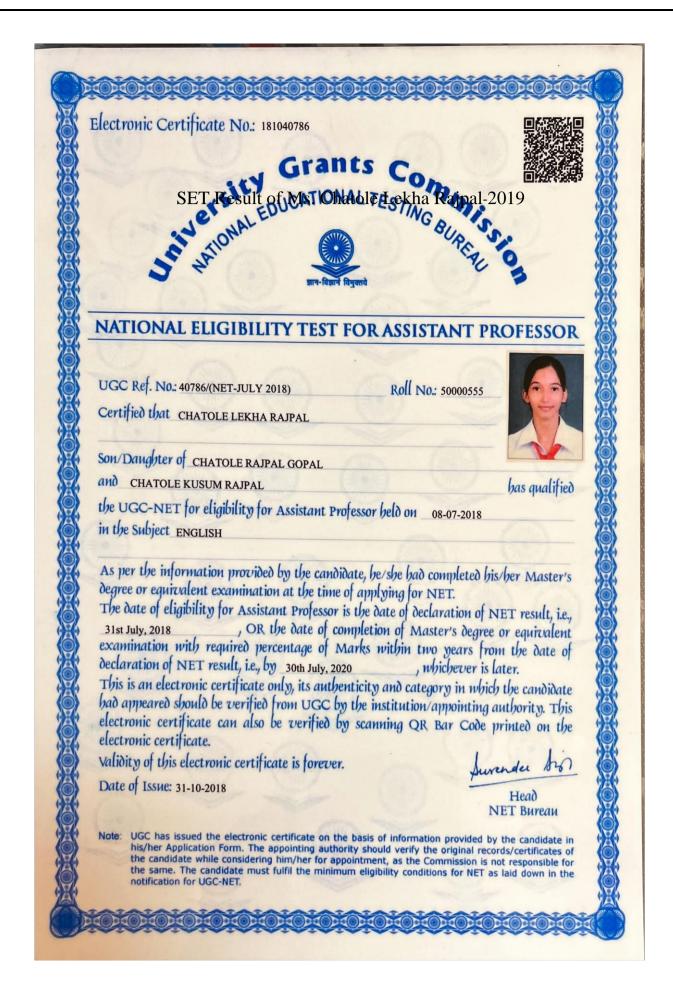

# List of Qualified student's year- wise under each category

| Sr.No | Year    | Name of the Student         | Name of the<br>Examination |
|-------|---------|-----------------------------|----------------------------|
| 1.    | 2022-23 | Ms. Bisnare Varsha Madan    | SET                        |
| 2.    | 2022-23 | Ms. Gaikwad Arti Keshavrao  | SET                        |
| 4.    | 2022-23 | Ms. Harale Gayatri Manohar  | SET                        |
| 5.    | 2022-23 | Mr. Kulkarni Pratik         | SET                        |
| 6.    | 2022-23 | Ms. Nisha Kumari            | NET                        |
| 7.    | 2022-23 | Mr. Pingale Suhas Pandurang | SET                        |
| 8.    | 2022-23 | Mr. Sarang Walimbe          | SET                        |
| 9.    | 2021-22 | Ms.Shelke Sangita Jagannath | UGC -NET                   |
| 10.   | 2021-22 | Mr. Dunbale Manish Prakash  | SET                        |
| 11.   | 2019-20 | Ms. Lekha Rajpal Chatole    | SET                        |
| 12.   | 2018-19 | Ms. Lekha Rajpal Chatole    | NET                        |