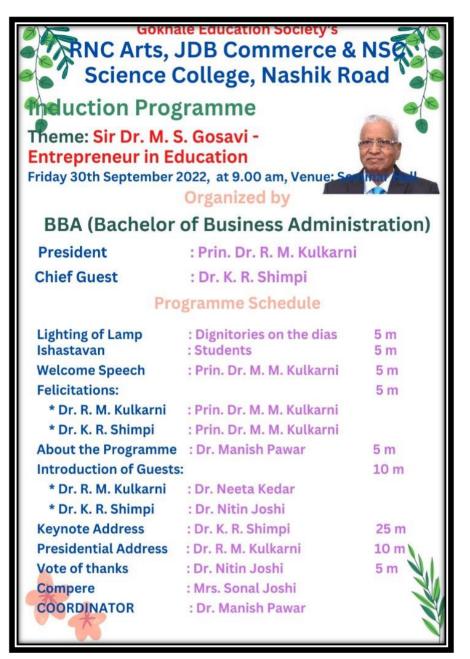

#### **5.1.4.1 b. Induction Programs**

**5.1.4.1 b.** Counselling through Induction programs for freshers and the senior students

Prof. Dr. Mrs. M. M. Kulkarni

I/C Principal Principal R N C Arts, J.D.B. Commerce and N/S C Science College, Nashik Road