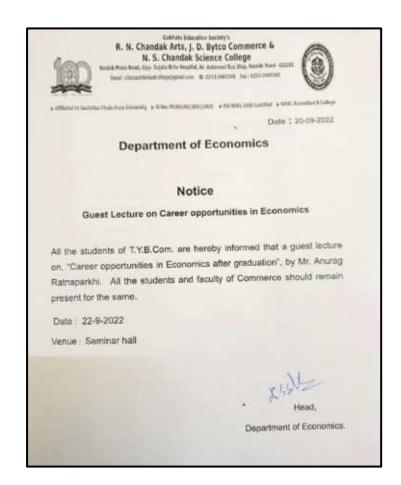

### **REPORT ON**

**Career and Prospects in Economics** 

| Title:                     | Career and Prospects in Economics |
|----------------------------|-----------------------------------|
| Duration:                  | One day                           |
| Location:                  | Seminar Hall                      |
| Name of Event Coordinator: | Mr. Anurag Ratnaparkhi            |
| Subject:                   | Economics                         |
| Day & Date of Visit:       | 22-09-2022                        |
| Class and specialization   | T.Y.B.Com Students                |
| No. of students benefitted | 150                               |

#### **Objectives:**

To get aware of new requirements and opportunities after graduation in Economics.

#### **Summary:**

- All the Undergraduate Students were gathered at Seminar Hall at 10.30 am.
- They were guided by Mr. Anurag Ratnaparkhi.
- Dr.Sunita Ahire expressed her gratitude towards Mr. Anurag Ratnaparkhi for his valuable guidance, students and I/c Principal Prof. Dr. Manjusha Kulkarni for granting permission for organizing the Lecture.

#### **Outcome:**

After completion of program, students came to know following details:

- 1. Career and Job opportunities in various fields
- 2. The skills required for jobs and how to gain these skills.