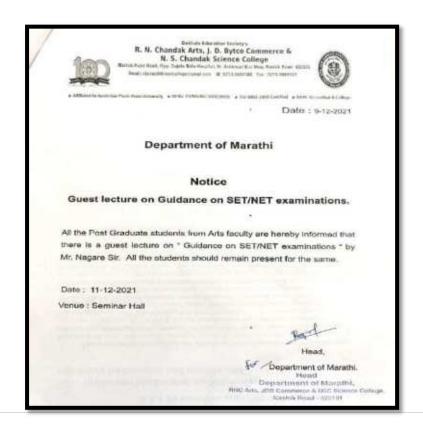

uidance for SET, NET |  |  |
|---------------------------|----------------------------------------|--|--|
|                           | examinations                           |  |  |
| Activity Duration:        | One day                                |  |  |
| Location:                 | RNC Arts JDB Commerce and NSC Science  |  |  |
|                           | College, Nashik Road                   |  |  |
| Name of Lecturer:         | Mr. S.L.Nagare                         |  |  |
| Subject:                  | Guidance for SET and NET exams         |  |  |
| Day & Date                | 11th December 2021                     |  |  |
| Class and specialization  | M.A.Marathi students                   |  |  |
| No. of students benefited | 70                                     |  |  |



Guidance for SET and NET examinations.

#### **Objectives:**

To get information regarding preparation of SET and NET examinations in subject Marathi

#### **Summary:**

- M.A.Marathi students were guided by Dr.S.L.Nagare regarding preparations for competitive examinations. Students aspiring for NET JRF or SET exam grabbed the opportunity of attending the lecture and took benefit of it. Dr. Nagare explained the students' smart way to study for these exams.He suggested them to practice solving previous years question papers and appear for various mock tests.
- After the lecture Dr. Mrs. Dhaneshwar proposed a vote of thanks.

#### **Outcome:**

After completion of lecture students came to know following details:

- 1. Various methods of study and how to prepare for exams
- 2. Basic books t