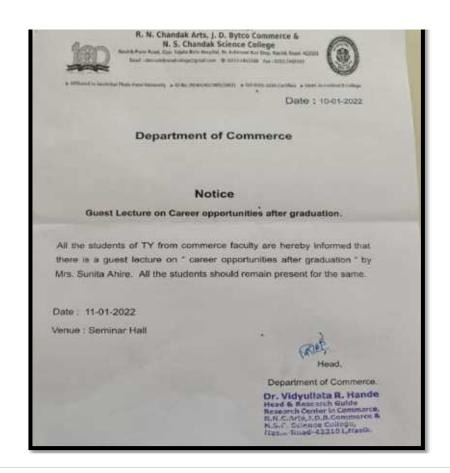

**

**Career opportunities in Commerce** 

| Title:                     | Banking Career opportunities for commerce students |
|----------------------------|----------------------------------------------------|
| Duration:                  | One day                                            |
| Location:                  | Seminar Hall                                       |
| Name of Event Coordinator: | Mrs. Sunita V. Ahire                               |
| Subject:                   | Commerce                                           |
| Day & Date of Visit:       | 11th January 2022                                  |
| Class and specialization   | Undergraduate Students                             |
| No. of students benefitted | 110                                                |



Job Opportunities in banking.

#### **Objectives:**

To get aware of new requirements and opportunities after graduation.

#### **Summary:**

A guest lecture was organized on, 'Various job opportunities in Banking' for all the UG Students, in Seminar Hall at 9:00 am.

They were guided by Mrs.Sunita Ahire. She guided the students on various prospects in Banking sector and various competitive examinations conducted by for recruitments in banks.

Mr. Anurag Ratneparkhi proposed a vote of thanks.

#### **Outcome:**

After completion of programme, students came to know following details:

- 1. Various job available in banking sector
- 2. Various Add -on courses required for the jobs in banks.





Mrs.Sunita Ahire interacting with the students.

| Clean & D | ATT