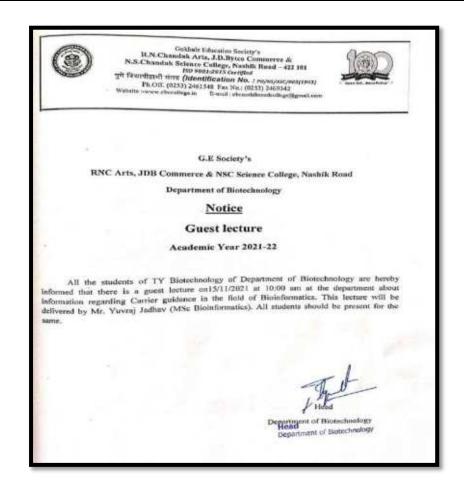

College

# Department of Biotechnology Academic Year 2021-2022

### **REPORT ON**

# **Guest Lecture on Career Guidance**

| Activity Title:            | <b>Guest lecture on Career Guidance</b>   |
|----------------------------|-------------------------------------------|
| Activity Duration:         | One day                                   |
| Location:                  | Online in the Department of Biotechnology |
| Name of Lecturer:          | Mr. Yuvraj Jadhav                         |
| Subject:                   | Career Guidance                           |
| Day & Date                 | 15 <sup>th</sup> November 2021            |
| Class and specialization   | T.Y.B.Sc. Biotech                         |
| No. of students benefitted | 42                                        |



Competitive Examinations Guidance.

#### **Objectives:**

To get knowledge of different examinations after graduation in Biotechnology.

#### **Summary:**

A guest lecture was organized on, 'Guidance on Competitive Examinations' for all T.Y.B.Sc. biotech students at 10.00 am.

They were guided by Mr. Yuvraj Jadhav . He explained how to study for entrance examination of Masters in Bioinformatics. He also guided the students regarding career opportunities in Bioinformatics.

After lecture Mrs. Priya Sonawani proposed vote of thanks.

#### **Outcome:**

After completion of lecture students came to know following details:

- 1. Various exams and how to prepare for exams
- 2. Basic Skills they must have before the exams etc.



Mr. Yuvraj Jadhav interacting with students

|        | ; 2015 Ce