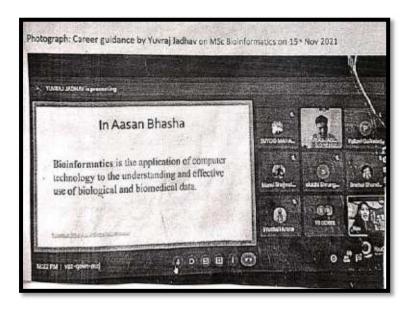

students benefitted | 42                                        |



Competitive Examinations Guidance.

#### **Objectives:**

To get knowledge of different examinations after graduation in Biotechnology.

#### **Summary:**

A guest lecture was organized on, 'Guidance on Competitive Examinations' for all T.Y.B.Sc. biotech students at 10.00 am.

They were guided by Mr. Yuvraj Jadhav . He explained how to study for entrance examination of Masters in Bioinformatics. He also guided the students regarding career opportunities in Bioinformatics.

After lecture Mrs. Priya Sonawani proposed vote of thanks.

#### **Outcome:**

After completion of lecture students came to know following details:

- 1. Various exams and how to prepare for exams
- 2. Basic Skills they must have before the exams etc.



Mr. Yuvraj Jadhav interacting with students

|        | ; 2015 Certified           |               | d - 422  |                     |             |
|--------|----------------------------|---------------|----------|---------------------|-------------|
|        | AT                         | TENDAN        | ICE SH   | EFT                 |             |
|        | D. (7)                     |               |          |                     | .0          |
| me :   |                            |               | Date     | " Guest dech        | D.V.        |
| pic :  | Guidance on                |               |          |                     |             |
| mmar   | V: Castellin Cont A or     | 1000          | mund     | INIA.               |             |
|        | y: Countain Guidar