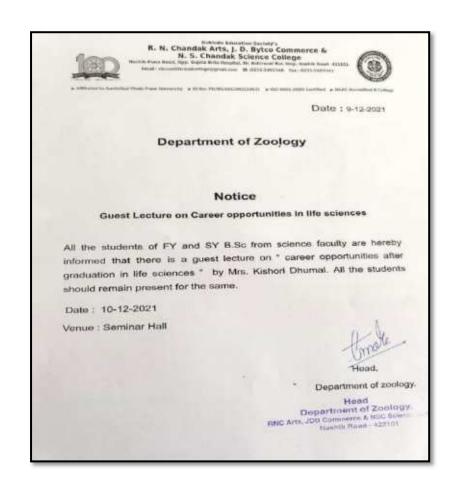

ces. |
|---------------------------|---------------------------------------------------------|
| Activity Duration:        | One day                                                 |
| Location:                 | RNC Arts JDB Commerce and NSC Science College,          |
|                           | Nashik Road                                             |
| Name of Lecturer:         | Mrs. Kishori Dhumal                                     |
| Subject:                  | Career Guidance                                         |
| Day & Date                | 10th December 2021                                      |
| Class and specialization  | F.Y.B.Sc and S.Y.B.Sc.                                  |
| No. of students benefited | 110                                                     |



Guest lecture on Career opportunities in life sciences.

#### **Objectives:**

To get knowledge of different examinations and jobs after graduation in life sciences.

#### **Summary:**

A guest lecture was organized on, 'Career opportunities in life sciences' for F.Y.B.Sc and S.Y.B.Sc and Biotechnology students at 11.00 am in Hall No.17.They were guided by Dr. Mrs.Kishori Dhumal. She explained different job opportunities and career opportunities after graduation.

After the program Ms Pranali Pandit proposed a vote of thanks.

#### **Outcome:**

After completion of lecture students came to know following details:

- 1. Various job opportunities and how to prepare for that.
- 2. Basic Skills they must have before graduation.





Dr. Mrs. Dhumal interacting With Students.

| -0.1001    |