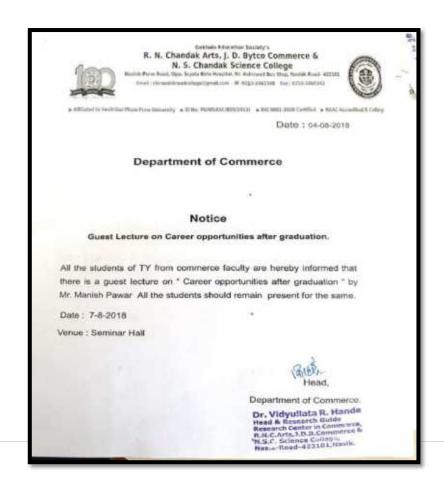

idance in the field of Commerce |
|----------------------------|-----------------------------------------------------|
| Activity Duration:         | One day                                             |
| Location:                  | RNC Arts JDB Commerce and NSC Science College,      |
|                            | Nashik Road                                         |
| Name of Coordinator:       | Mr. Manish Pawar                                    |
| Subject:                   | Business Practices                                  |
| Day & Date                 | Tuesday 7 <sup>th</sup> August 2018                 |
| Class and specialization   | T.Y.B.Com                                           |
| No. of students benefitted | 33                                                  |



Various Opportunities in the field of Commerce

### **Objectives:**

To gain information about various opportunities in the field of commerce and to learn about additional skills required along with the graduate degree, in order to gain a high profile job.

### **Summary:**

This report explores the diverse career paths available to commerce graduates, encompassing traditional fields, emerging specializations, and opportunities for entrepreneurship. Dr. Manish Pawar, listed various opportunities for commerce graduates. He said students with 'Accounts and Finance', can make their career in chartered accountancy (CA), cost accounting, and financial analysis. Graduates can find employment in public accounting firms, corporations, or financial institutions.

He added that Commerce graduates