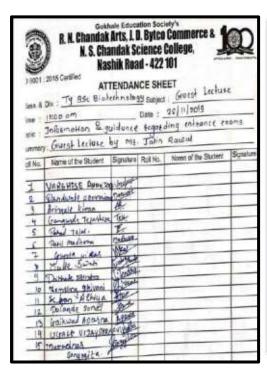

### **REPORT ON**

**Career and Prospects in Economics** 

| Title:                     | Career and Prospects in Economics |
|----------------------------|-----------------------------------|
| Duration:                  | One day                           |
| Location:                  | Seminar Hall                      |
| Name of Event Coordinator: | Mr. Anurag Ratnaparkhi            |
| Subject:                   | Economics                         |
| Day & Date of Visit:       | 22-09-2022                        |
| Class and specialization   | T.Y.B.Com Students                |
| No. of students benefitted | 150                               |