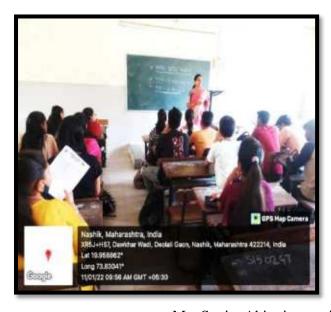

|
| No. of students benefitted | 110                                                |



Job Opportunities in banking.

#### **Objectives:**

To get aware of new requirements and opportunities after graduation.

#### **Summary:**

A guest lecture was organized on, 'Various job opportunities in Banking' for all the UG Students, in Seminar Hall at 9:00 am.

They were guided by Mrs.Sunita Ahire. She guided the students on various prospects in Banking sector and various competitive examinations conducted by for recruitments in banks.

Mr. Anurag Ratneparkhi proposed a vote of thanks.

#### **Outcome:**

After completion of programme, students came to know following details:

- 1. Various job available in banking sector
- 2. Various Add -on courses required for the jobs in banks.





Mrs.Sunita Ahire interacting with the students.

| Clean & D | ATT