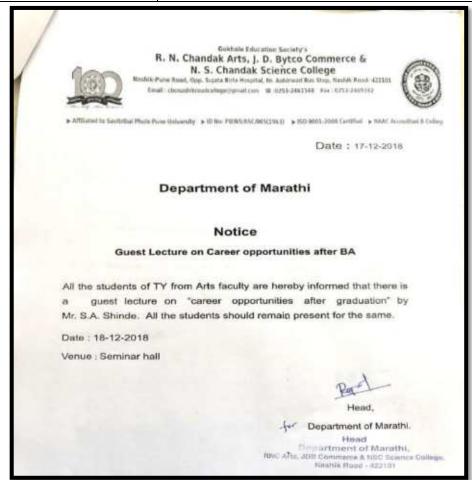

ion. |
|---------------------------|---------------------------------------------------------|
| Activity Duration:        | One day                                                 |
| Location:                 | RNC Arts JDB Commerce and NSC Science College, Nashik   |
|                           | Road                                                    |
| Name of Lecturer:         | Mr. S. A. Shinde                                        |
| Subject:                  | Career Guidance                                         |
| Day & Date                | 18 <sup>th</sup> December 2018                          |
| Class and specialization  | T.Y.BA Students                                         |
| No. of students benefited | 140                                                     |



**Topic:** Career Opportunities after Graduation in Arts Faculty

### **Introduction:**

A navigating lecture was organized for the SY and TY BA Students. The lecture addressed the common misconception that an Arts degree leads to limited career options. The speaker, Asst. Prof. S.A. Shinde highlighted the diverse and fulfilling career paths available to Arts graduates. He discussed various career opportunities available to the Students after their graduation in Arts faculty such as Civil services, Journalism, Social media management, Marketing, Human resources, event management, and many more. He encouraged graduates to consider entrepreneurship, leveraging their creativity and communication skills to build their own ventures. Pursuing a Master's degree (M.A.) or specialized training in