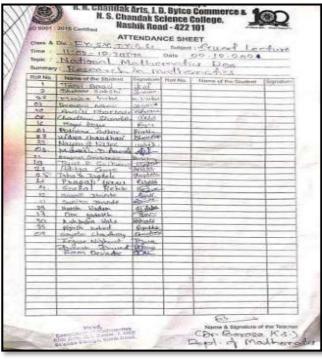

### **REPORT ON**

**Career and Prospects in Economics** 

| Title:                     | Career and Prospects in Economics |
|----------------------------|-----------------------------------|
| Duration:                  | One day                           |
| Location:                  | Seminar Hall                      |
| Name of Event Coordinator: | Mr. Anurag Ratnaparkhi            |
| Subject:                   | Economics                         |
| Day & Date of Visit:       | 22-09-2022                        |
| Class and specialization   | T.Y.B.Com Students                |
| No. of students benefitted | 150                               |

#### **Summary:**

- All the Undergraduate Students were gathered at Seminar Hall at 10.30 am.
- They were guided by Mr. Anurag Ratnaparkhi.
- Dr.Sunita Ahire expressed her gratitude towards Mr. Anurag Ratnaparkhi for his valuable guidance, students and I/c Principal Prof. Dr. Manjusha Kulkarni for granting permission for organizing the Lecture.