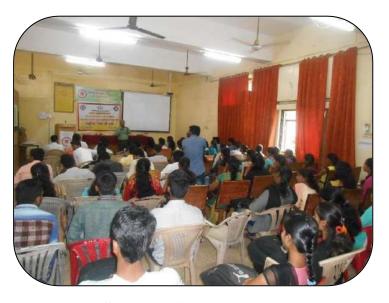

## YOGA WORKSHOP

| Sr. No. | Particulars                                    | Details                        |
|---------|------------------------------------------------|--------------------------------|
| 1.      | Name of the<br>Department                      | NSS Department                 |
| 2.      | Name of the Activity /Competition              | Yoga Workshop                  |
| 3.      | Name of the in charge of the activity          | Asst. Prof. Shashikant Khemnar |
| 4.      | Class                                          | Undergraduate Students         |
| 5.      | Date                                           | 20/06/2018 to 21/06/2018       |
| 6.      | Names of the committee<br>Members              | Asst. Prof. Shashikant Khemnar |
| 7.      | Mode of Conduct of the Event (Online/ Offline) | Offline                        |
| 8.      | Number of Participants                         | 57                             |
| 9.      | List of participants (upload the list)         | Attached                       |

### **Report:**

In the academic year 2018-19, Gokhale Education Society, under the National Service Scheme Department, observed International Yoga Day at RNC Arts, JDB Commerce & NSC Science College, Nashik Road. The celebration took place on June 20, 2018, with a lecture and workshop on Yoga by Dr. Vidyatai Deshpande, Director of Yoga

## Glimpses of the Yoga Workshop

**Participants Practicing Yoga** 

**Students in Yoga Poster Exhibition** 

NSS volunteers participating during Yoga Day