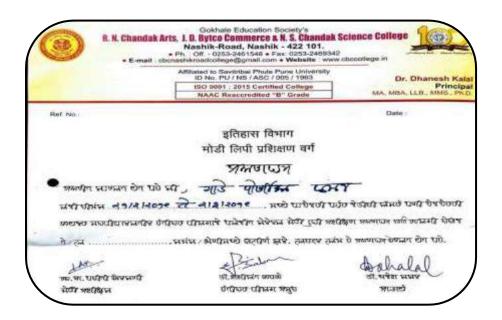

## Academic Year 2018-19

| Sr.<br>No. | Name of the Activity       | Capacity Building<br>and Skills<br>Enhancement | Date of<br>Activity | Organizing<br>Department |
|------------|----------------------------|------------------------------------------------|---------------------|--------------------------|
| 1          | Yoga Workshop              | Life Skills                                    | 20-06-2018 to       | NSS                      |
|            |                            |                                                | 21-06-2018          |                          |
| 2          | Workshop on Youth          | Soft Skills                                    | 4-10-2018           | BBA                      |
|            | Empowerment                |                                                |                     |                          |
| 3          | Workshop on Efficiency     | Life Skills                                    | 29-10-2018 to       | Student                  |
|            | Enhancement                |                                                | 03-11-2018          | Welfare                  |
| 4          | Workshop on Health         | Life Skills                                    | 01-12-2018          | NSS                      |
|            | Awareness                  |                                                |                     |                          |
| 5          | Workshop on Youth          | Life Skills                                    | 13-12-2018 to       | NSS                      |
|            | Education                  |                                                | 20-12-2018          |                          |
| 6          | Eye Check up Camp          | Life Skills                                    | 19-12-2018          | NSS                      |
| 7          | Workshop on Marathi        | Language and                                   | 01-01-2019 to       | Marathi                  |
|            | Language Promotion         | Communication Skills                           | 15-01-2019          |                          |
| 8          | Workshop on JSP & Servlet  | ICT                                            | 18-02-2019 &        | Computer                 |
|            | Technology of Java for Web |                                                | 19-02-2019          | Science                  |
|            | Application Development    |                                                |                     |                          |
| 9          | Modi Script Training       | Language and                                   | 21-02-2019 to       | History                  |
|            | Workshop                   | Communication Skills                           | 02-03-2019          |                          |
| 10         | Workshop on Women's        | Life Skills                                    | 06-03-2019 to       | Student                  |
|            | Health Care & Women        |                                                | 08-03-2019          | Welfare                  |
|            | Empowerment                |                                                |                     |                          |
| 11         | Blood Donation Camp        | Life Skills                                    | 25-09-2019          | NCC                      |