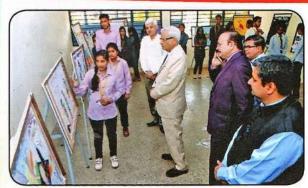

contributed to the cultivation of positive energy among the participating students.

4. Educational Exhibition Experience: The exhibition of yoga posters provided students

with an educational visual experience, enhancing their understanding of yoga practices

## Glimpses of the Yoga Workshop

**Participants Practicing Yoga** 

**Students in Yoga Poster Exhibition** 

NSS volunteers participating during Yoga Day