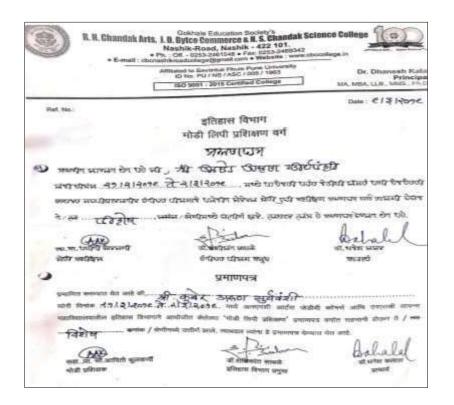

## Academic Year 2018-19

| Sr.<br>No. | Name of the Activity       | Capacity Building<br>and Skills<br>Enhancement | Date of<br>Activity | Organizing<br>Department |
|------------|----------------------------|------------------------------------------------|---------------------|--------------------------|
| 1          | Yoga Workshop              | Life Skills                                    | 20-06-2018 to       | NSS                      |
|            |                            |                                                | 21-06-2018          |                          |
| 2          | Workshop on Youth          | Soft Skills                                    | 4-10-2018           | BBA                      |
|            | Empowerment                |                                                |                     |                          |
| 3          | Workshop on Efficiency     | Life Skills                                    | 29-10-2018 to       | Student                  |
|            | Enhancement                |                                                | 03-11-2018          | Welfare                  |
| 4          | Workshop on Health         | Life Skills                                    | 01-12-2018          | NSS                      |
|            | Awareness                  |                                                |                     |                          |
| 5          | Workshop on Youth          | Life Skills                                    | 13-12-2018 to       | NSS                      |
|            | Education                  |                                                | 20-12-2018          |                          |
| 6          | Eye Check up Camp          | Life Skills                                    | 19-12-2018          | NSS                      |
| 7          | Workshop on Marathi        | Language and                                   | 01-01-2019 to       | Marathi                  |
|            | Language Promotion         | Communication Skills                           | 15-01-2019          |                          |
| 8          | Workshop on JSP & Servlet  | ICT                                            | 18-02-2019 &        | Computer                 |
|            | Technology of Java for Web |                                                | 19-02-2019          | Science                  |
|            | Application Development    |                                                |                     |                          |
| 9          | Modi Script Training       | Language and                                   | 21-02-2019 to       | History                  |
|            | Workshop                   | Communication Skills                           | 02-03-2019          |                          |
| 10         | Workshop on Women's        | Life Skills                                    | 06-03-2019 to       | Student                  |
|            | Health Care & Women        |                                                | 08-03-2019          | Welfare                  |
|            | Empowerment                |                                                |                     |                          |
| 11         | Blood Donation Camp        | Life Skills                                    | 25-09-2019          | NCC                      |