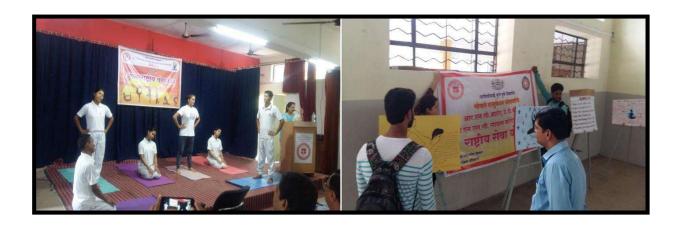

## Glimpses of the Yoga Workshop

**Participants Practicing Yoga** 

**Students in Yoga Poster Exhibition** 

NSS volunteers participating during Yoga Day