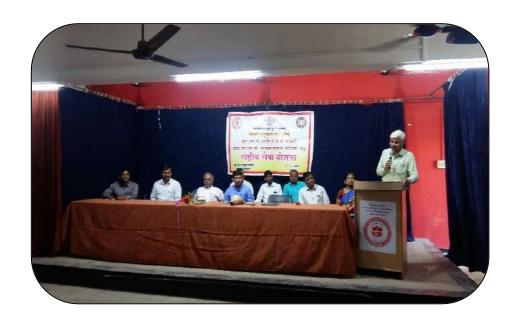

### **Report:**

In the academic year 2018-19, Gokhale Education Society, under the National Service Scheme Department, observed International Yoga Day at RNC Arts, JDB Commerce & NSC Science College, Nashik Road. The celebration took place on June 20, 2018, with a lecture and workshop on Yoga by Dr. Vidyatai Deshpande, Director of Yoga

Vidhyadham Pratishthan, Nashik Road, emphasizing the coordination of body and mind

for concentration and positive energy. A yoga poster exhibition accompanied the lecture.

The actual International Yoga Day festivities occurred on June 21, 2018, in the college's

संदर्भ: रासेयो/९७/१८ दिनांक: ०९/०६/२०१८

महोदय,

स.न.वि.वि.

सावित्रीबाई फुले पुणे विद्यापीठ, राष्ट्रीय सेवा योजना विभागांतर्गत शैक्षणिक वर्ष २०१८-१९ मध्ये गोखले एज्युकेशन सोसायटीचे आर. एन. सी. आर्ट्स, जे. डी. बी. कॉमर्स व एन. एस. सी. सायन्स कॉलेज नाशिक रोड ४२२१०१ येथे आपल्या परिपत्रकानुसार आंतरराष्ट्रीय योग दिवस साजरा करण्यात आला. चौथ्या आंतरराष्ट्रीय योग दिना निमित्त दिनांक २० जून, २०१८ रोजी महाविद्यालयुत्तील सेमिनार हॉल मध्ये डॉ. विद्याताई देशपांडे (संचालिका योग विध्याधाम प्रतिष्ठान, नाशिकराड) यांचे योग विषयक व्याख्यानाचे आयोजन करण्यात आले. त्यांनी आपल्या मार्गदर्शनातं योगाच्या माध्यमातून शरीर, बुद्धी आणि मन यांचा समन्वय साधून मनाची एकाग्रता कशी आत्मसात होते व सकारात्मक उर्जा कशी प्राप्त होते याविषयक मार्गदर्शन केले. तसेच योग विषयक भित्तीपत्रकांचे प्रदर्शन यावेळी आयोजित करण्यात आले.