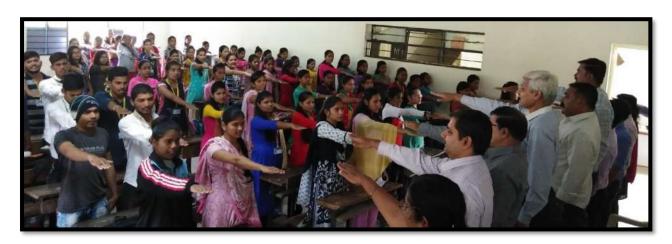

## Glimpses of the Yoga Workshop

**Participants Practicing Yoga** 

**Students in Yoga Poster Exhibition** 

NSS volunteers participating during Yoga Day