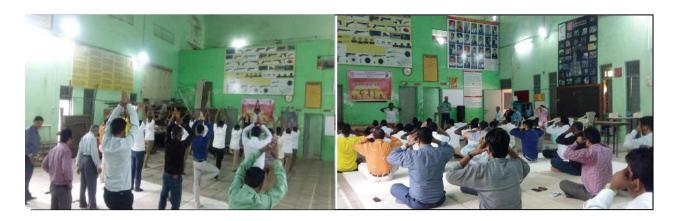

## Glimpses of the Yoga Workshop

**Participants Practicing Yoga** 

**Students in Yoga Poster Exhibition** 

NSS volunteers participating during Yoga Day