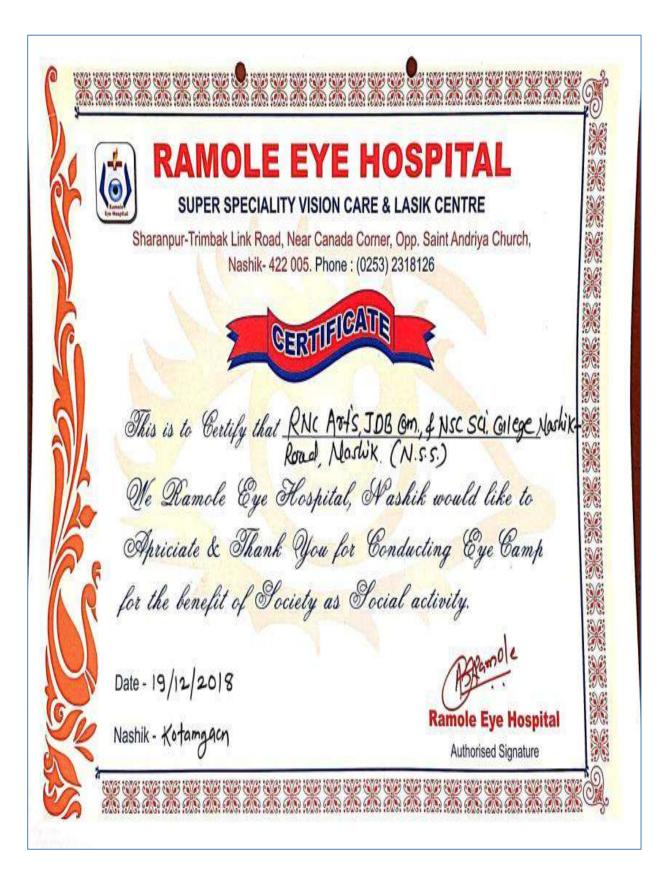

## Academic Year 2018-19

| Sr.<br>No. | Name of the Activity       | Capacity Building<br>and Skills<br>Enhancement | Date of<br>Activity | Organizing<br>Department |
|------------|----------------------------|------------------------------------------------|---------------------|--------------------------|
| 1          | Yoga Workshop              | Life Skills                                    | 20-06-2018 to       | NSS                      |
|            |                            |                                                | 21-06-2018          |                          |
| 2          | Workshop on Youth          | Soft Skills                                    | 4-10-2018           | BBA                      |
|            | Empowerment                |                                                |                     |                          |
| 3          | Workshop on Efficiency     | Life Skills                                    | 29-10-2018 to       | Student                  |
|            | Enhancement                |                                                | 03-11-2018          | Welfare                  |
| 4          | Workshop on Health         | Life Skills                                    | 01-12-2018          | NSS                      |
|            | Awareness                  |                                                |                     |                          |
| 5          | Workshop on Youth          | Life Skills                                    | 13-12-2018 to       | NSS                      |
|            | Education                  |                                                | 20-12-2018          |                          |
| 6          | Eye Check up Camp          | Life Skills                                    | 19-12-2018          | NSS                      |
| 7          | Workshop on Marathi        | Language and                                   | 01-01-2019 to       | Marathi                  |
|            | Language Promotion         | Communication Skills                           | 15-01-2019          |                          |
| 8          | Workshop on JSP & Servlet  | ICT                                            | 18-02-2019 &        | Computer                 |
|            | Technology of Java for Web |                                                | 19-02-2019          | Science                  |
|            | Application Development    |                                                |                     |                          |
| 9          | Modi Script Training       | Language and                                   | 21-02-2019 to       | History                  |
|            | Workshop                   | Communication Skills                           | 02-03-2019          |                          |
| 10         | Workshop on Women's        | Life Skills                                    | 06-03-2019 to       | Student                  |
|            | Health Care & Women        |                                                | 08-03-2019          | Welfare                  |
|            | Empowerment                |                                                |                     |                          |
| 11         | Blood Donation Camp        | Life Skills                                    | 25-09-2019          | NCC                      |