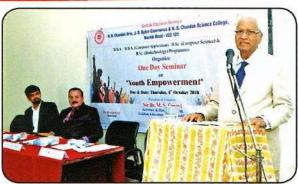

## Academic Year 2018-19

| Sr.<br>No. | Name of the Activity       | Capacity Building<br>and Skills<br>Enhancement | Date of<br>Activity | Organizing<br>Department |
|------------|----------------------------|------------------------------------------------|---------------------|--------------------------|
| 1          | Yoga Workshop              | Life Skills                                    | 20-06-2018 to       | NSS                      |
|            |                            |                                                | 21-06-2018          |                          |
| 2          | Workshop on Youth          | Soft Skills                                    | 4-10-2018           | BBA                      |
|            | Empowerment                |                                                |                     |                          |
| 3          | Workshop on Efficiency     | Life Skills                                    | 29-10-2018 to       | Student                  |
|            | Enhancement                |                                                | 03-11-2018          | Welfare                  |
| 4          | Workshop on Health         | Life Skills                                    | 01-12-2018          | NSS                      |
|            | Awareness                  |                                                |                     |                          |
| 5          | Workshop on Youth          | Life Skills                                    | 13-12-2018 to       | NSS                      |
|            | Education                  |                                                | 20-12-2018          |                          |
| 6          | Eye Check up Camp          | Life Skills                                    | 19-12-2018          | NSS                      |
| 7          | Workshop on Marathi        | Language and                                   | 01-01-2019 to       | Marathi                  |
|            | Language Promotion         | Communication Skills                           | 15-01-2019          |                          |
| 8          | Workshop on JSP & Servlet  | ICT                                            | 18-02-2019 &        | Computer                 |
|            | Technology of Java for Web |                                                | 19-02-2019          | Science                  |
|            | Application Development    |                                                |                     |                          |
| 9          | Modi Script Training       | Language and                                   | 21-02-2019 to       | History                  |
|            | Workshop                   | Communication Skills                           | 02-03-2019          |                          |
| 10         | Workshop on Women's        | Life Skills                                    | 06-03-2019 to       | Student                  |
|            | Health Care & Women        |                                                | 08-03-2019          | Welfare                  |
|            | Empowerment                |                                                |                     |                          |
| 11         | Blood Donation Camp        | Life Skills                                    | 25-09-2019          | NCC                      |