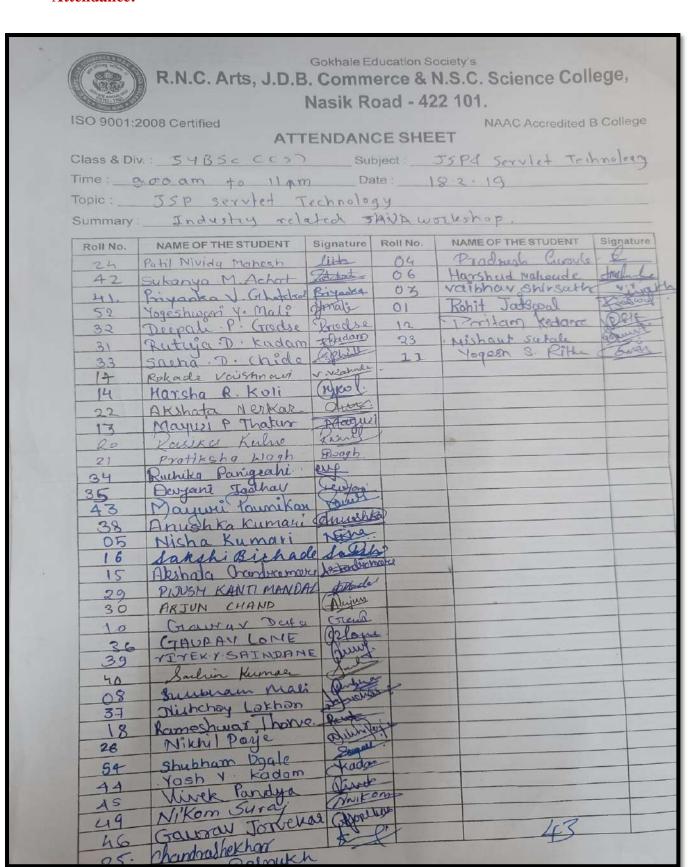

Java code seamlessly into web pages using expressions, scriptlets, and custom tags in JSP, leading to efficient and robust web development practices.
- Understanding of advanced concepts such as filters, listeners, and best practices for designing efficient and secure web applications, ensuring adherence to industry standards.
- Practical experience gained through hands-on exercises and projects, enabling students to apply theoretical knowledge to real-world scenarios effectively.
- Improved collaboration and teamwork skills through group projects and discussions during the workshop, fostering an environment conducive to learning and innovation.

Asst. Prof. N. B. Mahajan

#### Coordinator

Contact No. 9960912338



**Students Learning JSP and Servlet Technology** 

#### **Attendance:**



|                                   | Topic:   | JED Examples - 4                    | vorlesho   | P        |                     | , week    |
|-----------------------------------|----------|-------------------------------------|------------|----------|---------------------|-----------|
| Summary: 35P & servlet technology |          |                                     |            |          |                     |           |
|                                   | Roll No. | NAME OF THE STUDENT                 | Signature  | Roll No. | NAME OF THE STUDENT | Signature |
|                                   | 1        | Nicha Kumari                        | MAR        | 34       | Mayuri Pounikas     |           |
|                                   | 5        | Anushka Kumari