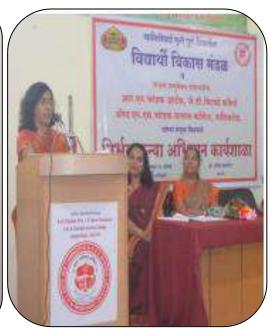

### **Report:**

In the academic year 2018-19, Gokhale Education Society, under the National Service Scheme Department, observed International Yoga Day at RNC Arts, JDB Commerce & NSC Science College, Nashik Road. The celebration took place on June 20, 2018, with a lecture and workshop on Yoga by Dr. Vidyatai Deshpande, Director of Yoga

Vidhyadham Pratishthan, Nashik Road, emphasizing the coordination of body and mind

for concentration and positive energy. A yoga poster exhibition accompanied the lecture.

The actual International Yoga Day festivities occurred on June 21, 2018, in the college's

संदर्भ: रासेयो/९७/१८ दिनांक: ०९/०६/२०१८

महोदय,

स.न.वि.वि.

सावित्रीबाई फुले पुणे विद्यापीठ, राष्ट्रीय सेवा योजना विभागांतर्गत शैक्षणिक वर्ष २०१८-१९ मध्ये गोखले एज्युकेशन सोसायटीचे आर. एन. सी. आर्ट्स, जे. डी. बी. कॉमर्स व एन. एस. सी. सायन्स कॉलेज नाशिक रोड ४२२१०१ येथे आपल्या परिपत्रकानुसार आंतरराष्ट्रीय योग दिवस साजरा करण्यात आला. चौथ्या आंतरराष्ट्रीय योग दिना निमित्त दिनांक २० जून, २०१८ रोजी महाविद्यालयुत्तील सेमिनार हॉल मध्ये डॉ. विद्याताई देशपांडे (संचालिका योग विध्याधाम प्रतिष्ठान, नाशिकराड) यांचे योग विषयक व्याख्यानाचे आयोजन करण्यात आले. त्यांनी आपल्या मार्गदर्शनातं योगाच्या माध्यमातून शरीर, बुद्धी आणि मन यांचा समन्वय साधून मनाची एकाग्रता कशी आत्मसात होते व सकारात्मक उर्जा कशी प्राप्त होते याविषयक मार्गदर्शन केले. तसेच योग विषयक भित्तीपत्रकांचे प्रदर्शन यावेळी आयोजित करण्यात आले.