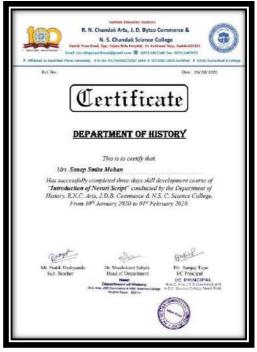

| Sr. | Name of the Activity        | Capacity Building    | Date of       | Organizing    |
|-----|-----------------------------|----------------------|---------------|---------------|
| No. |                             | and Skills           | Activity      | Department    |
|     |                             | Enhancement          |               |               |
| 11  | Blood Donation              | Life Skills          | 20-09-2019    | NSS           |
| 12  | Android Workshop            | ICT                  | 22-09-2019 to | Computer      |
|     |                             |                      | 01-12-2019    | Science       |
| 13  | Workshop on Nevari Script   | Language and         | 30-01-2020 to | History       |
|     | Course                      | Communication Skills | 01-02-2020    |               |
| 14  | Global Gandhi Solar Yatra   | Life Skills          | 02-10-2019    | Physics       |
| 15  | Workshop for NSS Cadets     | Life Skills          | 13-12-2019 to | NSS           |
|     |                             |                      | 19-12-2019    |               |
| 16  | Story Telling Competition   | Language and         | 13-12-2019    | English       |
|     |                             | Communication Skills |               |               |
| 17  | Workshop on Soft Skills and | Soft Skills          | 10-01-2020    | Commerce      |
|     | Hard Skills                 |                      |               |               |
| 18  | Workshop on Fit India       | Life Skills          | 18-01-2020    | NSS           |
|     | Cyclathon                   |                      |               |               |
| 19  | Workshop on Combating       | Life Skills          | 08-03-2020    | Biotechnology |
|     | COVID-19                    |                      |               |               |