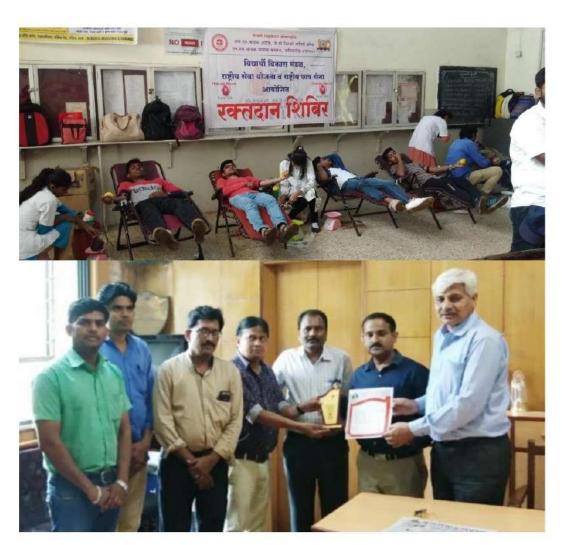

**सहा. प्रा. बोरसे सुधाकर ज.** विद्यार्थी विकास अधिकारी

whalal

<mark>डॉ. धनेश कलाल</mark> प्राचार्य

R.N.C.Arts, J.D.B. Commerce and N.S.C. Science College, Nasik Road

Snapshot of the workshop