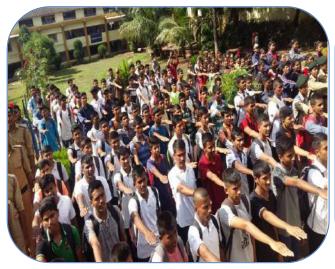

#### **Report:**

RNC ARTS, JDB COMMERCE AND NSC SCIENCE COLLEGE, NASHIK-ROAD organized a 15-day yoga workshop from June 7th to June 21st, with 67 NCC cadets actively participating. The focus of the practice was to elevate the life force, 'Kundalini,' through a combination of physical and mental exercises. Various yoga postures ('asanas') were incorporated for physical well-being, complemented by breathing exercises ('pranayama') and meditation ('dhyana') for mental discipline. Emphasizing that yoga is a way of living, not a religion, the practice aimed at achieving a healthy mind in a healthy body. Yoga, as a holistic approach, promotes balanced development in the physical, mental, and spiritual aspects of an individual. The program, led by Principal Dr. Dhanesh Kalal, Lt. Vijay Sukate, and college staff, facilitated the control of mind, body, and soul, fostering stress management, flexibility, muscle strength, and overall well-being. The initiative, extending beyond physical exercises like aerobics, aimed to instill a healthier lifestyle for all students and staff.

#### **Report:**

International Yoga Day was observed on 21/06/2019 at Gokhale Education Society's R. N. C. Arts, J. D. B. Commerce, and N. S. C. Science College, Nashik Road. A three-day event, from 19/06/2019 to 21/06/2019, marked the 5th International Yoga Day, featuring a lecture on 'Yoga as a Lifestyle' by Dr. Vidyatai Deshpande on June 19, 2019. The workshop covered the assimilation of mind concentration and positive energy through yoga coordination of body and mind. Yoga demonstrations were presented by accompanying instructors. From 19/06/2019 to 21/06/2019, a three-day yoga camp took place at the College Commerce Lab, and on 21/06/2019, various yoga exercises were conducted in the college grounds. The Principal, Dhanesh Kalal, and the Vice Principal provided guidance, ensuring the successful participation of faculty, non-teaching staff, and students in these activities.