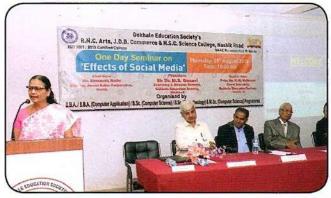

### **ONE DAY WORKSHOP ON "EFFECTS OF SOCIAL MEDIA"**

| Venue                      | Department of Business Administration             |
|----------------------------|---------------------------------------------------|
| Duration of Activity:      | One day                                           |
| Name of Event Coordinator: | Dr. Mahesh D. Auti                                |
|                            | Dr. Manish Pawar, Nilesh B. Mahajan               |
|                            | Ms. Neeta Kedar, Priya Sonawani                   |
| Subject:                   | Workshop on Effects of social media               |
| Day & Date of Activity:    | Thursday,29/08/2019 at 10.00 am                   |
| Class and specialization   | All BBA, BBA(CA), B.Sc./MSc. Computer Science and |
|                            | B.Sc. Biotechnology Students                      |
| No. of students benefitted | 256                                               |

One Day Seminar on 'Effects of Social Media' organised for BBA/BBA (Computer Application) / B.Sc. (Comp. Sci.), M.Sc. (Comp.Sci.) & B.Sc. (Biotechnology)

### One Day Seminar on 'Effects of Social Media' organised for BBA/BBA (Computer Application) / B.Sc. (Comp. Sci.), M.Sc. (Comp.Sci.) & B.Sc. (Biotechnology)

Sir Dr. M. S. Gosavi addressing the students and teachers. Dr. M. D. Auti, Prin. Dr. Dhanesh Kalal, Mr. Somnath Rathi, Prin. Dr. R. M. Kulkarni and Dr. Mrs. Manjusha Kulkarni