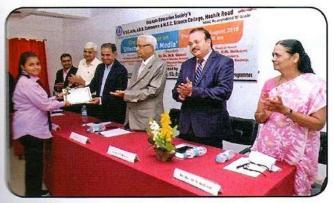

### **Summary Report:**

The workshop was inaugurated at the hands of President of the function Sir Dr. M. S. Gosavi, Chief Guest of the function Shri. Somnathji Rathi, and Guest of Honor Prin. Dr. R. M. Kulkarni. Prin. Dr. Dhanesh Kalal gave welcome speech. Dr. M. D. Auti gave information about workshop, and he explained the importance of awareness of social media for the development of the personality of the students. Shri. Somnathji Rathi sir guided the students on 'Development of Leadership & Professional Values through social media'. He focused on various aspects of Leadership and the importance of Professional Values to be followed while using social media. Dr. Amol Kulkarni (Well-known Psychologist) conducted the session on Effects of social media on family, youth, and society. He explained the side effects of social media for family, youth and for society. After the technical session PPT Presentation competition was organized for the students where more than 10 students participated in the competition and presented the PPTs.

Dr. Mrs. Neeta Kedar introduced the guests and Vice Prin. Dr. Mrs. Manjusha Kulkarni proposed vote of thanks. Ms. Apeksha Pawar and Mr. Atharva Kulkarni anchored the function. After the Inaugural function 'Poster Making Competition' was organized for the student. 23 students participated in the competition.

Participation of Students & Teachers in the Seminar

Mr. Somnath Rathi interacting with the students

Prin. Dr. R. M. Kulkarni expressing his views

Distribution of Certificates to the winners of Poster Competition at the hands of the guests. Dignitaries on the dias