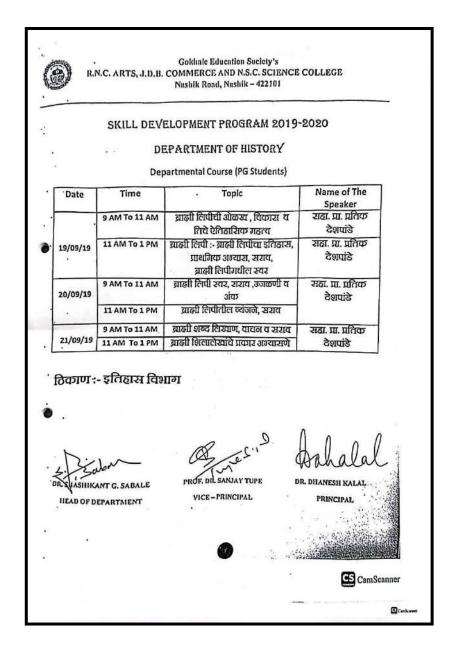

# Academic Year 2019-20

| Sr.<br>No. | Name of the Activity                           | Capacity Building<br>and Skills<br>Enhancement | Date of<br>Activity         | Organizing<br>Department   |
|------------|------------------------------------------------|------------------------------------------------|-----------------------------|----------------------------|
| 1          | Yoga Workshop                                  | Life Skills                                    | 07-06-2019 to<br>21-06-2019 | NCC                        |
| 2          | Yoga Workshop                                  | Life Skills                                    | 19-06-2019 to<br>21-06-2019 | NSS                        |
| 3          | Workshop on SWAYAM                             | ІСТ                                            | 31-07-2019                  | Biotechnology              |
| 4          | Two Days Workshop on<br>Women's Health         | Life Skills                                    | 21-08-2019 &<br>23-08-2019  | Student<br>Welfare         |
| 5          | One Day Workshop on<br>Effects of Social Media | ІСТ                                            | 29-08-2019                  | Business<br>Administration |
| 6          | Workshop on Fit India<br>Movement              | Life Skills                                    | 29-08-2019                  | NSS                        |
| 7          | Marathi Language Workshop                      | Language &<br>Communication Skills             | 31-08-2019                  | Marathi                    |
| 8          | Poetry Recitation<br>Competition               | Language and<br>Communication Skills           | 17-09-2019                  | English                    |
| 9          | Workshop on Brahmi Script<br>Course            | Language and<br>Communication Skills           | 19-09-2019 to<br>21-09-2019 | History                    |
| 10         | NSS Workshop                                   | Life Skills                                    | 20-09-2019 to<br>24-09-2019 | NSS                        |