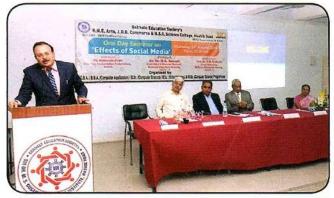

### **ONE DAY WORKSHOP ON "EFFECTS OF SOCIAL MEDIA"**

| Venue                      | Department of Business Administration             |
|----------------------------|---------------------------------------------------|
| Duration of Activity:      | One day                                           |
| Name of Event Coordinator: | Dr. Mahesh D. Auti                                |
|                            | Dr. Manish Pawar, Nilesh B. Mahajan               |
|                            | Ms. Neeta Kedar, Priya Sonawani                   |
| Subject:                   | Workshop on Effects of social media               |
| Day & Date of Activity:    | Thursday,29/08/2019 at 10.00 am                   |
| Class and specialization   | All BBA, BBA(CA), B.Sc./MSc. Computer Science and |
|                            | B.Sc. Biotechnology Students                      |
| No. of students benefitted | 256                                               |

### **Summary Report:**

The workshop was inaugurated at the hands of President of the function Sir Dr. M. S. Gosavi, Chief Guest of the function Shri. Somnathji Rathi, and Guest of Honor Prin. Dr. R. M. Kulkarni. Prin. Dr. Dhanesh Kalal gave welcome speech. Dr. M. D. Auti gave information about workshop, and he explained the importance of awareness of social media for the development of the personality of the students. Shri. Somnathji Rathi sir guided the students on 'Development of Leadership & Professional Values through social media'. He focused on various aspects of Leadership and the importance of Professional Values to be followed while using social media. Dr. Amol Kulkarni (Well-known Psychologist) conducted the session on Effects of social media on family, youth, and society. He explained the side effects of social media for family, youth and for society. After the technical session PPT Presentation competition was organized for the students where more than 10 students participated in the competition and presented the PPTs.

One Day Seminar on 'Effects of Social Media' organised for BBA/BBA (Computer Application) / B.Sc. (Comp. Sci.), M.Sc. (Comp.Sci.) & B.Sc. (Biotechnology)

### One Day Seminar on 'Effects of Social Media' organised for BBA/BBA (Computer Application) / B.Sc. (Comp. Sci.), M.Sc. (Comp.Sci.) & B.Sc. (Biotechnology)

Sir Dr. M. S. Gosavi addressing the students and teachers. Dr. M. D. Auti, Prin. Dr. Dhanesh Kalal, Mr. Somnath Rathi, Prin. Dr. R. M. Kulkarni and Dr. Mrs. Manjusha Kulkarni