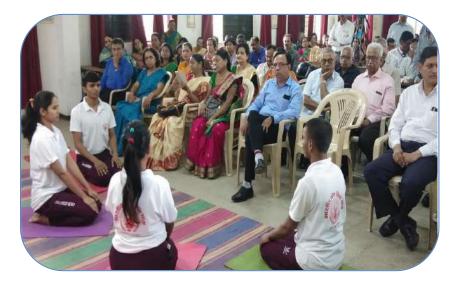

#### **Report:**

RNC ARTS, JDB COMMERCE AND NSC SCIENCE COLLEGE, NASHIK-ROAD organized a 15-day yoga workshop from June 7th to June 21st, with 67 NCC cadets actively participating. The focus of the practice was to elevate the life force, 'Kundalini,' through a combination of physical and mental exercises. Various yoga postures ('asanas') were incorporated for physical well-being, complemented by breathing exercises ('pranayama') and meditation ('dhyana') for mental discipline. Emphasizing that yoga is a way of living, not a religion, the practice aimed at achieving a healthy mind in a healthy body. Yoga, as a holistic approach, promotes balanced development in the physical, mental, and spiritual aspects of an individual. The program, led by Principal Dr. Dhanesh Kalal, Lt. Vijay Sukate, and college staff, facilitated the control of mind, body, and soul, fostering stress management, flexibility, muscle strength, and overall well-being. The initiative, extending beyond physical exercises like aerobics, aimed to instill a healthier lifestyle for all students and staff.

#### **Report:**

International Yoga Day was observed on 21/06/2019 at Gokhale Education Society's R. N. C. Arts, J. D. B. Commerce, and N. S. C. Science College, Nashik Road. A three-day event, from 19/06/2019 to 21/06/2019, marked the 5th International Yoga Day, featuring a lecture on 'Yoga as a Lifestyle' by Dr. Vidyatai Deshpande on June 19, 2019. The workshop covered the assimilation of mind concentration and positive energy through yoga coordination of body and mind. Yoga demonstrations were presented by accompanying instructors. From 19/06/2019 to 21/06/2019, a three-day yoga camp took place at the College Commerce Lab, and on 21/06/2019, various yoga exercises were conducted in the college grounds. The Principal, Dhanesh Kalal, and the Vice Principal provided guidance, ensuring the successful participation of faculty, non-teaching staff, and students in these activities.