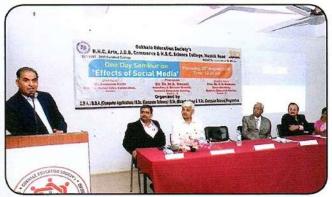

### **ONE DAY WORKSHOP ON "EFFECTS OF SOCIAL MEDIA"**

| Venue                      | Department of Business Administration             |
|----------------------------|---------------------------------------------------|
| Duration of Activity:      | One day                                           |
| Name of Event Coordinator: | Dr. Mahesh D. Auti                                |
|                            | Dr. Manish Pawar, Nilesh B. Mahajan               |
|                            | Ms. Neeta Kedar, Priya Sonawani                   |
| Subject:                   | Workshop on Effects of social media               |
| Day & Date of Activity:    | Thursday,29/08/2019 at 10.00 am                   |
| Class and specialization   | All BBA, BBA(CA), B.Sc./MSc. Computer Science and |
|                            | B.Sc. Biotechnology Students                      |
| No. of students benefitted | 256                                               |

### **Summary Report:**

The workshop was inaugurated at the hands of President of the function Sir Dr. M. S. Gosavi, Chief Guest of the function Shri. Somnathji Rathi, and Guest of Honor Prin. Dr. R. M. Kulkarni. Prin. Dr. Dhanesh Kalal gave welcome speech. Dr. M. D. Auti gave information about workshop, and he explained the importance of awareness of social media for the development of the personality of the students. Shri. Somnathji Rathi sir guided the students on 'Development of Leadership & Professional Values through social media'. He focused on various aspects of Leadership and the importance of Professional Values to be followed while using social media. Dr. Amol Kulkarni (Well-known Psychologist) conducted the session on Effects of social media on family, youth, and society. He explained the side effects of social media for family, youth and for society. After the technical session PPT Presentation competition was organized for the students where more than 10 students participated in the competition and presented the PPTs.

### One Day Seminar on 'Effects of Social Media' organised for BBA/BBA (Computer Application) / B.Sc. (Comp. Sci.), M.Sc. (Comp.Sci.) & B.Sc. (Biotechnology)

Sir Dr. M. S. Gosavi addressing the students and teachers. Dr. M. D. Auti, Prin. Dr. Dhanesh Kalal, Mr. Somnath Rathi, Prin. Dr. R. M. Kulkarni and Dr. Mrs. Manjusha Kulkarni