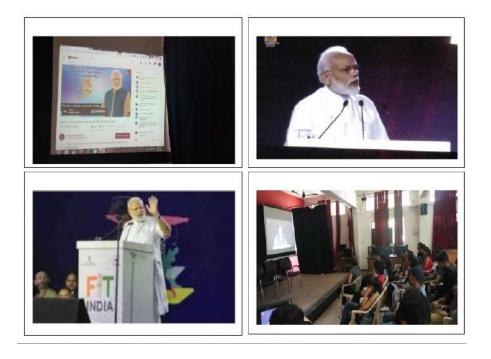

### **Summary:**

- Prime Minister Narendra Modi launched the Fit India Movement on August 29th, 2019.
- The movement aims to combat the growing trend of sedentary lifestyles and promote overall health and fitness.
- The launch event included speeches by PM Modi highlighting the importance of fitness and the challenges posed by technology.
- Sports Minister Kiren Rijiju and National Sports Award winners were also present at the event.

### 'Fit India Movement'

Fit India movement aims to encourage people to inculcate physical activity and sports in their everyday lives. Prime Minister Narendra Modi launched the nation-wide "Fit India Movement" on the 29<sup>th</sup> August 2019 and appealed to every citizen to remain healthy and fit. The events was launched at the Indira Gandhi Stadium in New Delhi at 10.00 am.

After colourful presentation of India's indigenous marital art forms, dances and sports, PM Modi paid tribute to Dhyan Chand. He said, "On this day, a great sportsperson was born. Major Dhyan Chand. He amazed the world with his fitness. Stamina, and hockey stick.' At the event. PM Modi said technologync ontributed to a sedentary lifestyle. "Fitness has always been an integral part of our culture. But, there is indifference towards fitness issues now. A few decades back, a normal person would walk 8-10km in a day, do cycling or run," Modi said. "But, with technology, physical activity has reduced. We walk less now and the same technology tells us that we are not walking enough," he added.

The launch was also attended by Sports Minister Kiren Rijiju and National Sports Awards 2019 winners among others.

The prime minister congratulated the winners of the national sports awards and lauded India's sporting achievements. "Be it boxing, badminton, tennis or any sport, our athletes are giving new wings to our aspirations. Their medals are not just a result of their hard work but also a reflection of a new India's confidence," he said.

The event was organized under the guidance of Dr. Dhanesh Kalal, Principal of the college. Our college showed the entire program live in the seminar hall. On this occasion, Prof. Wasim Beg, Prof. Naresh Patil, Prof. Shashikant Khemnar and Sudhakar Borse successfully organized the event.