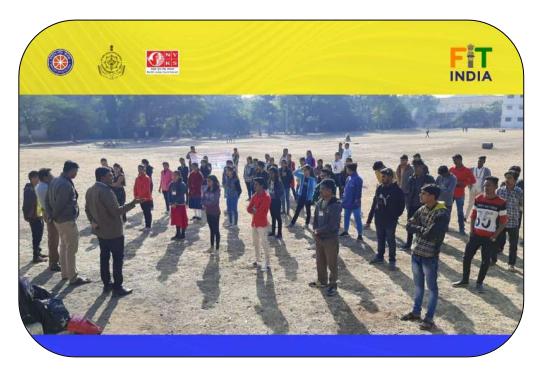

## WORKSHOP ON FIT INDIA MOVEMENT

| Sr. No. | Particulars                                      | Details                                                                                                           |
|---------|--------------------------------------------------|-------------------------------------------------------------------------------------------------------------------|
| 1.      | Name of the<br>Department                        | NSS Department                                                                                                    |
| 2.      | Name of the Activity<br>/Competition             | Workshop on Fit India Movement                                                                                    |
| 3.      | Name of the in charge of the activity            | Asst. Prof. Sudhakar Borse                                                                                        |
| 4.      | Class                                            | All Students                                                                                                      |
| 5.      | Date                                             | Thursday, 29/08/2019 at 10.00 am                                                                                  |
| 6.      | Names of the committee<br>Members                | Asst. Prof. Shashikant Khemnar<br>Asst. Prof. Sudhakar Borse<br>Asst. Prof. Wasim Beg<br>Asst. Prof. Naresh Patil |
| 7.      | Mode of Conduct of the<br>Event (Online/Offline) | Offline                                                                                                           |
| 8.      | Number of Participants                           | 35                                                                                                                |
| 9.      | List of participants                             | Attached                                                                                                          |

### **Topic Covered:**

• Physical Activity & Sports

### **Objectives:**

• To encourage people in India to make physical activity and sports a part of their everyday lives.

### **Summary:**

- Prime Minister Narendra Modi launched the Fit India Movement on August 29th, 2019.
- The movement aims to combat the growing trend of sedentary lifestyles and promote overall health and fitness.
- The launch event included speeches by PM Modi highlighting the importance of fitness and the challenges posed by technology.
- Sports Minister Kiren Rijiju and National Sports Award winners were also present at the event.

The event was organized under the guidance of Dr. Dhanesh Kalal, Principal of the college. Our college showed the entire program live in the seminar hall. On this occasion, Prof. Wasim Beg, Prof. Naresh Patil, Prof. Shashikant Khemnar and Sudhakar Borse successfully organized the event.