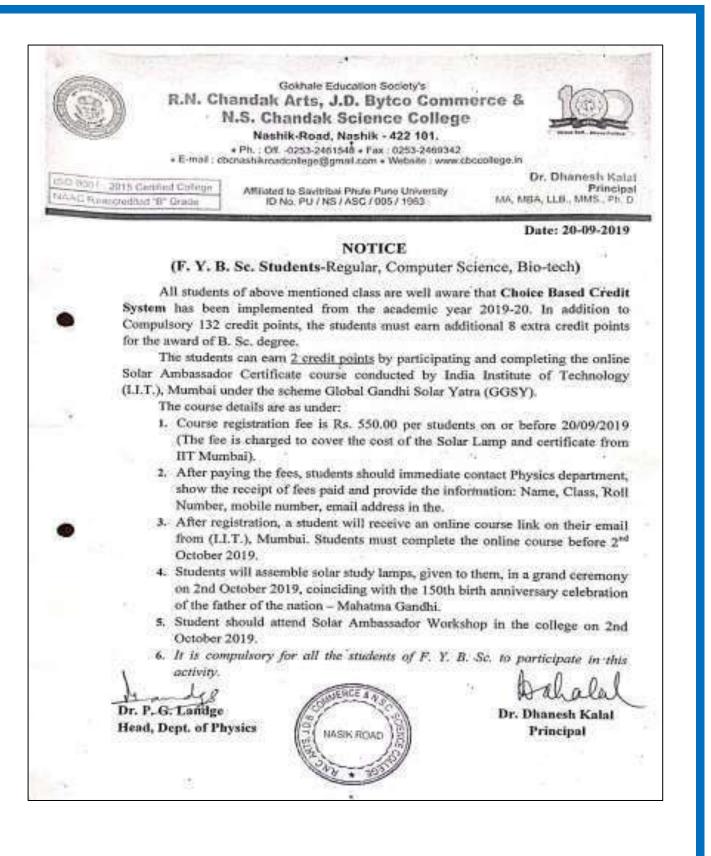

### WORKSHOP ON SWAYAM: A GATEWAY TO ONLINE LEARNING

| Sr. No. | Particulars            | Details                                 |
|---------|------------------------|-----------------------------------------|
| 1.      | Name of the            | Biotechnology Department                |
|         | Department             |                                         |
| 2.      | Name of the Activity   | Workshop on SWAYAM: A Gateway to Online |
|         | /Competition           | Learning                                |
| 3.      | Name of the in charge  | Asst. Prof. Pranali Pandit              |
|         | of the activity        |                                         |
| 4.      | Class                  | Postgraduate Students                   |
| 5.      | Date                   | 31/07/2019                              |
| 6.      | Names of the committee | Asst. Prof. Priya Sonawani              |
|         | Members                | Asst. Prof. Jaylaxmi Kurup              |
| 7.      | Mode of Conduct of the | Offline                                 |
|         | Event (Online/Offline) |                                         |
| 8.      | Number of Participants | 20                                      |
| 9.      | List of participants   | Attached                                |

### Notice:

0

Gokhale Education Society's R.N.Chandak Aris, J.D.Bytco Commerce & N.S.Chandak Science College, Nashik Road - 422 101 150 9001/2015 Certified 94 fiburficuft dots (Identification No. ; PU/N5/ASC/005(1963) Ph.Off. (0253) 2461548 Fax No.: (0253) 2469342 Website :=www.checologe.in E-mail : chenashikmadcologe@gmail.com

### Notice

### **Guest lecture**

### Academic Year 2019-2020

All the students of department of biotechnology are hereby informed thatthere is a guest lecture on31/07/2019 at 10:00 am at the department about information regarding online courses and e-learning on the platform of SWAYAM by Dr. Meenakshi Rathi (Assistant professor from department of chemistry). All students should be present for the same.