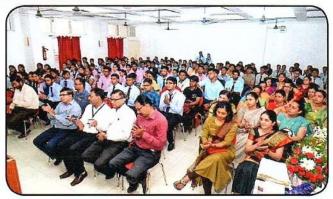

### **ONE DAY WORKSHOP ON "EFFECTS OF SOCIAL MEDIA"**

| Venue                      | Department of Business Administration             |
|----------------------------|---------------------------------------------------|
| Duration of Activity:      | One day                                           |
| Name of Event Coordinator: | Dr. Mahesh D. Auti                                |
|                            | Dr. Manish Pawar, Nilesh B. Mahajan               |
|                            | Ms. Neeta Kedar, Priya Sonawani                   |
| Subject:                   | Workshop on Effects of social media               |
| Day & Date of Activity:    | Thursday,29/08/2019 at 10.00 am                   |
| Class and specialization   | All BBA, BBA(CA), B.Sc./MSc. Computer Science and |
|                            | B.Sc. Biotechnology Students                      |
| No. of students benefitted | 256                                               |

### **Summary Report:**

The workshop was inaugurated at the hands of President of the function Sir Dr. M. S. Gosavi, Chief Guest of the function Shri. Somnathji Rathi, and Guest of Honor Prin. Dr. R. M. Kulkarni. Prin. Dr. Dhanesh Kalal gave welcome speech. Dr. M. D. Auti gave information about workshop, and he explained the importance of awareness of social media for the development of the personality of the students. Shri. Somnathji Rathi sir guided the students on 'Development of Leadership & Professional Values through social media'. He focused on various aspects of Leadership and the importance of Professional Values to be followed while using social media. Dr. Amol Kulkarni (Well-known Psychologist) conducted the session on Effects of social media on family, youth, and society. He explained the side effects of social media for family, youth and for society. After the technical session PPT Presentation competition was organized for the students where more than 10 students participated in the competition and presented the PPTs.

Participation of Students & Teachers in the Seminar

Mr. Somnath Rathi interacting with the students

Prin. Dr. R. M. Kulkarni expressing his views

Distribution of Certificates to the winners of Poster Competition at the hands of the guests. Dignitaries on the dias