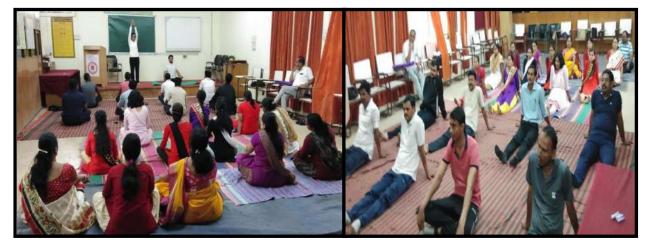

#### **Report:**

RNC ARTS, JDB COMMERCE AND NSC SCIENCE COLLEGE, NASHIK-ROAD organized a 15-day yoga workshop from June 7th to June 21st, with 67 NCC cadets actively participating. The focus of the practice was to elevate the life force, 'Kundalini,' through a combination of physical and mental exercises. Various yoga postures ('asanas') were incorporated for physical well-being, complemented by breathing exercises ('pranayama') and meditation ('dhyana') for mental discipline. Emphasizing that yoga is a way of living, not a religion, the practice aimed at achieving a healthy mind in a healthy body. Yoga, as a holistic approach, promotes balanced development in the physical, mental, and spiritual aspects of an individual. The program, led by Principal Dr. Dhanesh Kalal, Lt. Vijay Sukate, and college staff, facilitated the control of mind, body, and soul, fostering stress management, flexibility, muscle strength, and overall well-being. The initiative, extending beyond physical exercises like aerobics, aimed to instill a healthier lifestyle for all students and staff.

#### **Report:**

International Yoga Day was observed on 21/06/2019 at Gokhale Education Society's R. N. C. Arts, J. D. B. Commerce, and N. S. C. Science College, Nashik Road. A three-day event, from 19/06/2019 to 21/06/2019, marked the 5th International Yoga Day, featuring a lecture on 'Yoga as a Lifestyle' by Dr. Vidyatai Deshpande on June 19, 2019. The workshop covered the assimilation of mind concentration and positive energy through yoga coordination of body and mind. Yoga demonstrations were presented by accompanying instructors. From 19/06/2019 to 21/06/2019, a three-day yoga camp took place at the College Commerce Lab, and on 21/06/2019, various yoga exercises were conducted in the college grounds. The Principal, Dhanesh Kalal, and the Vice Principal provided guidance, ensuring the successful participation of faculty, non-teaching staff, and students in these activities.