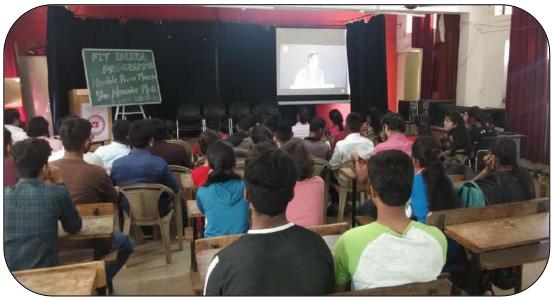

The event was organized under the guidance of Dr. Dhanesh Kalal, Principal of the college. Our college showed the entire program live in the seminar hall. On this occasion, Prof. Wasim Beg, Prof. Naresh Patil, Prof. Shashikant Khemnar and Sudhakar Borse successfully organized the event.

**सहा. प्रा. बोरसे सुधाकर ज.** विद्यार्थी विकास अधिकारी

whalal

<mark>डॉ. धनेश कलाल</mark> प्राचार्य

R.N.C.Arts, J.D.B. Commerce and N.S.C. Science College, Nasik Road

Snapshot of the workshop