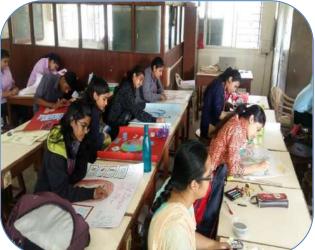

#### **Report:**

Gokhale Education Society's R.N.C. Arts, J.D.B. Commerce and N.S.C. Science College, Nashik Road and think tank Step Up Foundation, organized a two day workshop under the Asmita scheme. Rasika Janrab, associate of Step Up Foundation, guided the students in the seminar hall of the college for two days on the topic of Women's Health.

On August 21, 2019, the workshop was organized for male students and conducted under the guidance of Principal Dr. Dhanesh Kalal. Dr. Chandrakant Chaudhary coordinated and facilitated this workshop while Asst. Prof. Sudhakar Borse gave vote of thanks. More than 150 students participated in it.

The workshop organized on 23 August, 2019 for female students. More than 300 female students participated in it. Rasika Janrao guided on the problems related to menstruation and cleared the doubts of the students. Dr. Meenakshi Rathi and Dr. Kanchan Navale coordinated the program on this day.