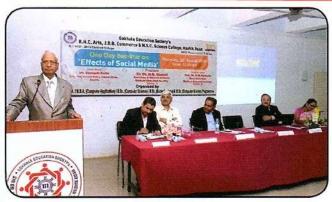

### **ONE DAY WORKSHOP ON "EFFECTS OF SOCIAL MEDIA"**

| Venue                      | Department of Business Administration             |
|----------------------------|---------------------------------------------------|
| Duration of Activity:      | One day                                           |
| Name of Event Coordinator: | Dr. Mahesh D. Auti                                |
|                            | Dr. Manish Pawar, Nilesh B. Mahajan               |
|                            | Ms. Neeta Kedar, Priya Sonawani                   |
| Subject:                   | Workshop on Effects of social media               |
| Day & Date of Activity:    | Thursday,29/08/2019 at 10.00 am                   |
| Class and specialization   | All BBA, BBA(CA), B.Sc./MSc. Computer Science and |
|                            | B.Sc. Biotechnology Students                      |
| No. of students benefitted | 256                                               |

### **Summary Report:**

The workshop was inaugurated at the hands of President of the function Sir Dr. M. S. Gosavi, Chief Guest of the function Shri. Somnathji Rathi, and Guest of Honor Prin. Dr. R. M. Kulkarni. Prin. Dr. Dhanesh Kalal gave welcome speech. Dr. M. D. Auti gave information about workshop, and he explained the importance of awareness of social media for the development of the personality of the students. Shri. Somnathji Rathi sir guided the students on 'Development of Leadership & Professional Values through social media'. He focused on various aspects of Leadership and the importance of Professional Values to be followed while using social media. Dr. Amol Kulkarni (Well-known Psychologist) conducted the session on Effects of social media on family, youth, and society. He explained the side effects of social media for family, youth and for society. After the technical session PPT Presentation competition was organized for the students where more than 10 students participated in the competition and presented the PPTs.

One Day Seminar on 'Effects of Social Media' organised for BBA/BBA (Computer Application) / B.Sc. (Comp. Sci.), M.Sc. (Comp.Sci.) & B.Sc. (Biotechnology)

### One Day Seminar on 'Effects of Social Media' organised for BBA/BBA (Computer Application) / B.Sc. (Comp. Sci.), M.Sc. (Comp.Sci.) & B.Sc. (Biotechnology)

Sir Dr. M. S. Gosavi addressing the students and teachers. Dr. M. D. Auti, Prin. Dr. Dhanesh Kalal, Mr. Somnath Rathi, Prin. Dr. R. M. Kulkarni and Dr. Mrs. Manjusha Kulkarni