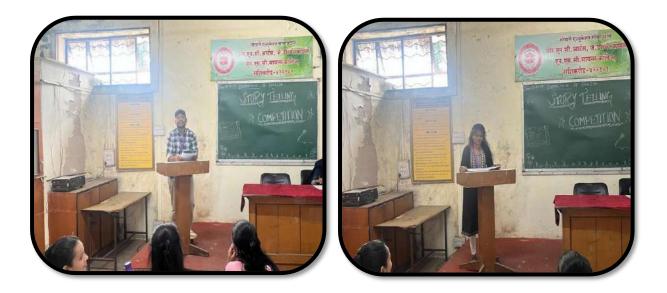

#### **Outcomes:**

1. Enhanced Physical Well-being: Students experienced improved physical health through the regular practice of yoga postures ('asanas'), contributing to flexibility, muscle strength, and overall body tone.

2. Stress and Anxiety Management: The incorporation of breathing exercises ('pranayama') and meditation ('dhyana') provided students with effective tools to manage stress and anxiety, promoting mental well-being.

3. Holistic Development: The holistic approach of yoga addressed the physical, mental, and spiritual aspects of students, fostering balanced development in all three dimensions.

4. Increased Energy and Vitality: Regular practice of yoga resulted in improved respiration, energy levels, and vitality among participating students.

5. Confidence Building: Yoga asanas not only built physical strength but also contributed to increased confidence among students, enhancing their self-esteem.

6. Healthy Lifestyle Habits: The understanding that yoga is a way of living, promoting 'a healthy mind in a healthy body,' encouraged students to adopt healthier lifestyle habits beyond the practice sessions.

7. Improved Concentration and Discipline: The mental disciplines of yoga, including meditation, positively impacted students' concentration levels and disciplined their minds.

Lt. Vijay Sukate Coordinator Contact No. 8888867592