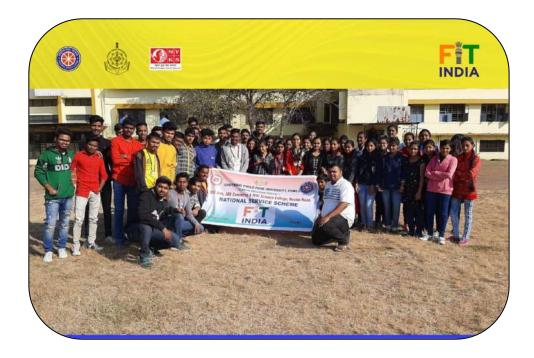

## WORKSHOP ON FIT INDIA MOVEMENT

| Sr. No. | Particulars                                      | Details                                                                                                           |
|---------|--------------------------------------------------|-------------------------------------------------------------------------------------------------------------------|
| 1.      | Name of the<br>Department                        | NSS Department                                                                                                    |
| 2.      | Name of the Activity<br>/Competition             | Workshop on Fit India Movement                                                                                    |
| 3.      | Name of the in charge of the activity            | Asst. Prof. Sudhakar Borse                                                                                        |
| 4.      | Class                                            | All Students                                                                                                      |
| 5.      | Date                                             | Thursday, 29/08/2019 at 10.00 am                                                                                  |
| 6.      | Names of the committee<br>Members                | Asst. Prof. Shashikant Khemnar<br>Asst. Prof. Sudhakar Borse<br>Asst. Prof. Wasim Beg<br>Asst. Prof. Naresh Patil |
| 7.      | Mode of Conduct of the<br>Event (Online/Offline) | Offline                                                                                                           |
| 8.      | Number of Participants                           | 35                                                                                                                |
| 9.      | List of participants                             | Attached                                                                                                          |

### **Topic Covered:**

• Physical Activity & Sports

### **Objectives:**

• To encourage people in India to make physical activity and sports a part of their everyday lives.

### **Summary:**

- Prime Minister Narendra Modi launched the Fit India Movement on August 29th, 2019.
- The movement aims to combat the growing trend of sedentary lifestyles and promote overall health and fitness.
- The launch event included speeches by PM Modi highlighting the importance of fitness and the challenges posed by technology.
- Sports Minister Kiren Rijiju and National Sports Award winners were also present at the event.

The event was organized under the guidance of Dr. Dhanesh Kalal, Principal of the college. Our college showed the entire program live in the seminar hall. On this occasion, Prof. Wasim Beg, Prof. Naresh Patil, Prof. Shashikant Khemnar and Sudhakar Borse successfully organized the event.