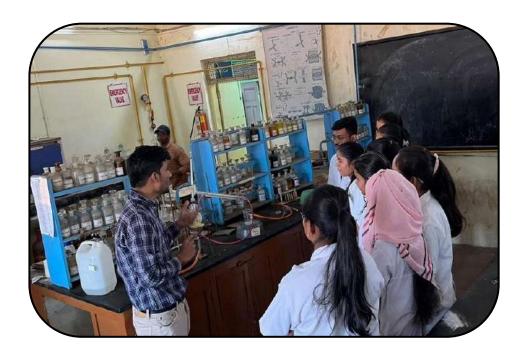

| Class and specialization   | M.Sc. Organic Chemistry             |
| No. of students benefitted | 14                                  |

#### **Objectives:**

To acquire knowledge of Distillation Techniques.

#### **Summary:**

 All the M.Sc. Organic Chemistry students were gathered in the laboratory of Chemistry Department at scheduled time, where they were guided by Teacher Incharge, Mr. Pritam A. Shete. He demonstrated working principles of distillation techniques and then hands on training was conducted.

#### **Outcomes:**

After completion of demonstration, students learned the following details:

- 1. Handling and working principles of Distillation Method.
- 2. Applications of distillation techniques in various field of Science.
- 3. Practical skills in distillation techniques.



M.Sc. Organic Chemistry students at Bytco College, Nashik



## R. N. Chandak Arts, J. D. Bytco Commerce & N. S. Chandak Science College, Nashik Road - 422 101



ISO 9001: 2015 Certified

#### ATTENDANCE SHEET

|          | AI                  | IENDAN    | ICE SI | LL1                  |           |   |
|----------|---------------------|-----------|--------|----------------------|-----------|---|
| Class &  | Div. : _ MSC -II    |           | Subjec | t: Organic Chem      | istry_    |   |
| Time :   | 11.80 am            |           |        | 04/04/2022           |           |   |
|          | Distillation As     | sembly    | Demo   | nstration            |           |   |
| Summar   | : Binciple, Instru  | mentalio  | on & M | lorking of Distillat | ion Assem | Ы |
| Roll No. | Nam