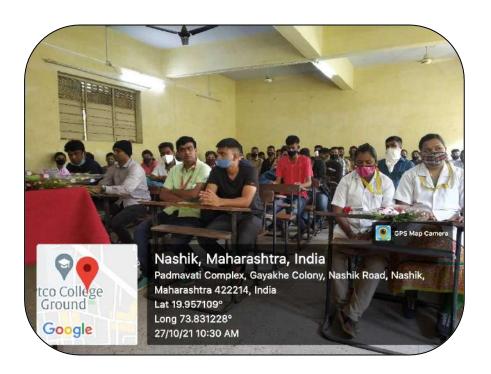

# YOGA WORKSHOP

| Activity                                               | Yoga Workshop                                  |
|--------------------------------------------------------|------------------------------------------------|
| Duration of activity                                   | One day (Online Mode)                          |
| Name of Coordinator:                                   | Asst. Prof. Ganesh V. Dilwale                  |
|                                                        | Asst. Prof. Siddhartha D. Nimbalkar            |
|                                                        | Dr. Archana D. Patil                           |
| Guest Ms. Priti Kukekar, Principal Kids Kingdom Pre-so |                                                |
|                                                        | Nashik                                         |
| Visit Location:                                        | RNC Arts, JDB Commerce and NSC Science College |
|                                                        | Nashik Road                                    |
| Department                                             | National Service Scheme                        |
| Day & Date of activity:                                | Sunday, 21/06/2021 at 10:00 am                 |
| No. of students benefitted                             | 87                                             |

being and holistic development.

**Summary:** 

NSS unit of RNC Arts, JDB Commerce and NSC Science College, Nashik organized a

workshop to celebrate International Yoga Day 2023 on 21st June 2023. The theme of the

program was 'Yoga for Humanity'. Around 87 NSS volunteers and 30 staff members

participated in the program. Ms. Priti Kukekar, Principal Kids Kingdom Pre-

School, Nashik, was the chief guest. The program included lectures on the physical, mental