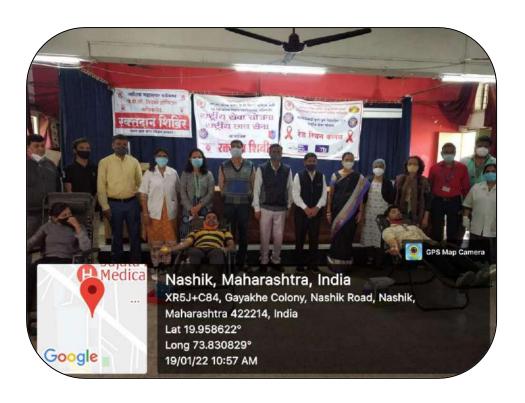

# Academic Year 2021-22

| Sr.<br>No. | Name of the Activity                                             | Capacity Building<br>and Skills<br>Enhancement | Date of<br>Activity         | Organizing<br>Department |
|------------|------------------------------------------------------------------|------------------------------------------------|-----------------------------|--------------------------|
| 1          | Yoga Workshop                                                    | Like Skills                                    | 21-06-2021                  | NSS                      |
| 2          | Workshop on Nutrition                                            | Life Skills                                    | 01-09-2021 to<br>30-09-2021 | NSS                      |
| 3          | Workshop on Personality Development                              | Soft Skills                                    | 14-09-2021                  | BBA                      |
| 4          | Covid 19 Vaccination Drive                                       | Life Skills                                    | 27-10-2021                  | NSS                      |
| 5          | Workshop on Empowering NSS Volunteers                            | Life Skills                                    | 14-12-2021 to<br>20-12-2021 | NSS                      |
| 6          | Workshop on Mastering<br>Google Forms                            | ICT                                            | 13-01-2022                  | Chemistry                |
| 7          | Blood Donation                                                   | Life Skills                                    | 19-01-2022                  | NSS                      |
| 8          | Workshop on Empowering<br>Marathi Language in the<br>Digital Age | Language and<br>Communication skills           | 24-01-22 to<br>27-01-22     | Marathi                  |
| 9          | Workshop on Women<br>Empowerment                                 | Life Skills                                    | 17-02-2022                  | Student<br>Welfare       |
| 10         | Poster and Video Making<br>Competition on HIV                    | Life Skills                                    | 18-02-2022                  | NSS                      |
| 11         | Two Minutes Video<br>Competition                                 | Life Skills                                    | 18-02-2022                  | NSS                      |
| 12         | Marathi Language Workshop                                        | Language and Communication Skills              | 20-02-2022                  | Marathi                  |
| 13         | Mask Making Competition                                          | Life Skills                                    | 26-03-2022                  | NSS                      |