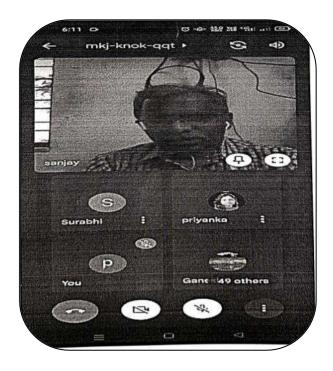

#### Report

International Yoga Day was organized online by NSS Unit D-50of the RNC Arts, JDB Commerce and NSC Science College, Nashik Road, Nashik 422101 on 21st June 2021 with great enthusiasm. The programme was started online at 9.00 am. NSS Volunteers along with teaching and non-teaching staffhad participated for the 'International Yoga Day' programme through online mode.

The inaugural speech was given by president of the function, Principal Dr. Sanjay N. Tupe. Sir has spoken about benefits of the yog and its execution in day-to-day life. Mrs. Priti Kukelar/Jain, Director and Principal, Kids Kingdom Pre-School, Nashik was invited as a chief guest for the occasion. Mrs. Priti Kukelar/ Jainis a trained yoga teacher. Madam has delivered a lecture on 'Physical, mental and spiritual benefits of yoga' for about one hour with demo of some Yog aasans and then made the participants to do yog aasanas online. Abrief preface of the programme was put-forth by NSS Programme Officer Asst. Prof. Ganesh Dilwale. Introduction of guest of honour, Mrs. Priti Kukelar/ Jain was given by NSS Programme Officer Dr. Archann Patil. Asst. Prof. Siddharth Nimbalkar, has given the vote of thanks. The comparing of the programme was done by NSS Volunteer Ms. Gayatri Harale.