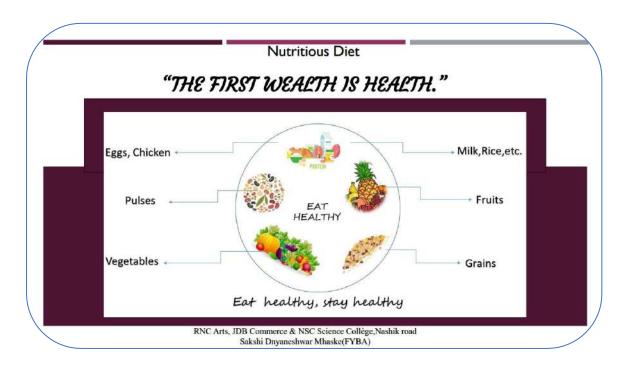

# **WORKSHOP ON NUTRITION**

| Activity                   | Workshop on Nutrition                  |
|----------------------------|----------------------------------------|
| Duration of activity       | One day (Online Mode)                  |
| Name of Coordinator:       | Asst. Prof. Ganesh V. Dilwale          |
|                            | Asst. Prof. Siddhartha D. Nimbalkar    |
|                            | Dr. Archana D. Patil                   |
| Location:                  | RNC Arts, JDB Commerce and NSC Science |
|                            | College Nashik Road                    |
| Department                 | National Service Scheme                |
| Day & Date of activity:    | 01/09/2021 to 30/09/2021               |
| No. of students benefitted | 120                                    |

## Celebration of Poshan Maah Saptah

The NSS Unit of RNC Arts, JDB Commerce and NSC Science College, Nashik Road, Nashik 422101, celebrated National Nutrition Month online during September 1 to 30, 2021, with great enthusiasm.

#### Activities:

- Slogan writing competition: This competition focused on raising awareness about nutritious food for pregnant women.
- Yoga sessions: These sessions were conducted online, considering COVID-19
  guidelines, and targeted specific groups like pregnant women, schoolchildren, and
  adolescent girls.
- Free short-duration online yoga courses: These courses were offered to women and children.
- Recipe competition: This competition focused on nutritious food for pregnant women.
- Demonstration on cooking with millets: This demonstration was held for the beneficiaries of the Anganwadi program in high-burden districts.
- Quiz competition: This competition focused on identifying malnourishment issues in children and community kitchen services for them.

## **Objectives:**

- The primary objective of the "Poshan Maah Saptah" was to promote awareness about good nutrition and its impact on overall health and well-being.
- The activity specifically aimed to educate pregnant women, children, and adolescents about their nutritional needs and encourage them to adopt healthy dietary practices.
- Furthermore, the initiative sought to highlight government efforts and interventions aimed at improving nutritional outcomes in India.

#### **Summary:**

The NSS unit of Savitribai Phule Pune University organized a "Poshan Maah Saptah" (Nutrition Month Week) from September 1st to 30th, 2021. The event aimed to raise awareness about good nutrition and health initiatives taken by the government.

#### **Activities:**

- Slogan writing competition: This competition focused on raising awareness about the importance of nutritious food for pregnant women.
- Yoga and AYUSH sessions: These sessions targeted specific groups like pregnant women, schoolchildren, adolescents, and girls, aiming to promote the benefits of yoga and traditional Indian medicine for improved nutrition.
- Free short-duration online yoga courses: These courses catered specifically to women and children, providing easily accessible learning opportunities on yoga for better health.
- Recipe competition: This competition encouraged the creation and sharing of nutritious food recipes, particularly focusing on dishes suitable for pregnant women.
- Distribution of regional nutritional kits: This initiative provided beneficiaries in burdened districts with access to essential nutrients through regional food kits.
- Identification of SAM children and community kitchen service: This activity focused on addressing malnutrition issues in children by identifying cases of severe acute malnutrition (SAM) and providing them with access to community kitchen services.

#### **Outcome:**

- The month-long campaign successfully reached a large number of people, spreading awareness about the importance of good nutrition and healthy habits.
- The various activities like competitions, yoga sessions, and recipe sharing provided practical guidance and encouraged people to adopt healthier lifestyles.
- Additionally, the distribution of nutritional kits and community kitchen services directly addressed the needs of vulnerable populations, contributing to improved nutritional outcomes.
- Tree plantation: The volunteers planted trees in the village to promote environmental protection.