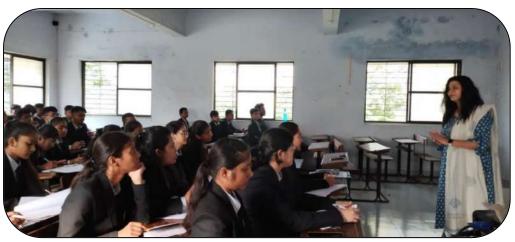

#### **Summary report:**

A workshop was organized on 14<sup>th</sup> September 2021, by BBA Faculty for the students on the Topic "Personality Development". The Guest Speaker was Dr. Sushumna Kane, Head, BBA Course, BYK College of Commerce.

The initiation of the program was done by Dr. Manish Pawar, I/C Head BBA Faculty by a welcome speech. Ms. Priyanka Upadhye introduced the Chief Guest. After that, the session started by the keynote speakers address. She guided the students regarding importance of Personality Development and various types of personality traits and various ways to develop the personality. Students were enthusiastic and curious to know about the ways for personality Development. The session concluded by vote of thanks.

# **Glimpses of the Activity**