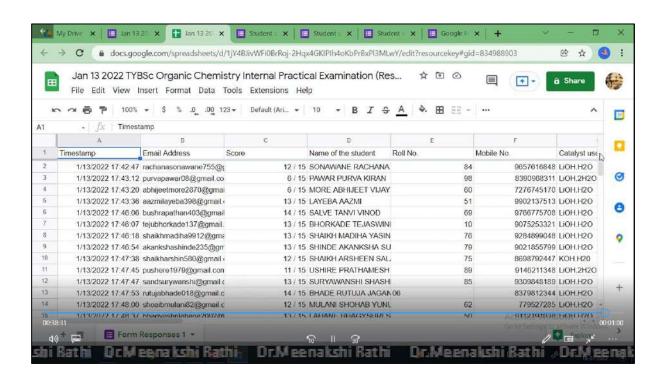

# List of Activities conducted for Capacity Building and Skills Enhancement taken by the Institution

# Academic Year 2021-22

| Sr.<br>No. | Name of the Activity                                             | Capacity Building<br>and Skills<br>Enhancement | Date of<br>Activity         | Organizing<br>Department |
|------------|------------------------------------------------------------------|------------------------------------------------|-----------------------------|--------------------------|
| 1          | Yoga Workshop                                                    | Like Skills                                    | 21-06-2021                  | NSS                      |
| 2          | Workshop on Nutrition                                            | Life Skills                                    | 01-09-2021 to<br>30-09-2021 | NSS                      |
| 3          | Workshop on Personality Development                              | Soft Skills                                    | 14-09-2021                  | BBA                      |
| 4          | Covid 19 Vaccination Drive                                       | Life Skills                                    | 27-10-2021                  | NSS                      |
| 5          | Workshop on Empowering NSS Volunteers                            | Life Skills                                    | 14-12-2021 to<br>20-12-2021 | NSS                      |
| 6          | Workshop on Mastering<br>Google Forms                            | ICT                                            | 13-01-2022                  | Chemistry                |
| 7          | Blood Donation                                                   | Life Skills                                    | 19-01-2022                  | NSS                      |
| 8          | Workshop on Empowering<br>Marathi Language in the<br>Digital Age | Language and<br>Communication skills           | 24-01-22 to<br>27-01-22     | Marathi                  |
| 9          | Workshop on Women<br>Empowerment                                 | Life Skills                                    | 17-02-2022                  | Student<br>Welfare       |
| 10         | Poster and Video Making<br>Competition on HIV                    | Life Skills                                    | 18-02-2022                  | NSS                      |
| 11         | Two Minutes Video<br>Competition                                 | Life Skills                                    | 18-02-2022                  | NSS                      |
| 12         | Marathi Language Workshop                                        | Language and Communication Skills              | 20-02-2022                  | Marathi                  |
| 13         | Mask Making Competition                                          | Life Skills                                    | 26-03-2022                  | NSS                      |