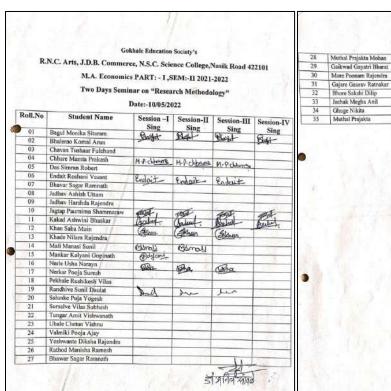

| Sr.<br>No. | Name of the Activity                                    | Capacity Building<br>and Skills<br>Enhancement | Date of<br>Activity    | Organizing<br>Department |
|------------|---------------------------------------------------------|------------------------------------------------|------------------------|--------------------------|
| 14         | Workshop on Agro<br>Biodiversity                        | Life Skills                                    | 28-02-2022             | Biotechnology            |
| 15         | Workshop on Distillation<br>Techniques                  | Life Skills                                    | 04-04-2022             | Chemistry                |
| 16         | Workshop on Organic<br>Synthesis Practical<br>Technique | Life Skills                                    | 20-04-2022             | Chemistry                |
| 17         | Paper Presentation Competition                          | Language and Communication skills              | 07-05-2022             | English                  |
| 18         | Workshop on Research<br>Methodology                     | Life Skills                                    | 10-05-22 &<br>11-05-22 | Economics                |