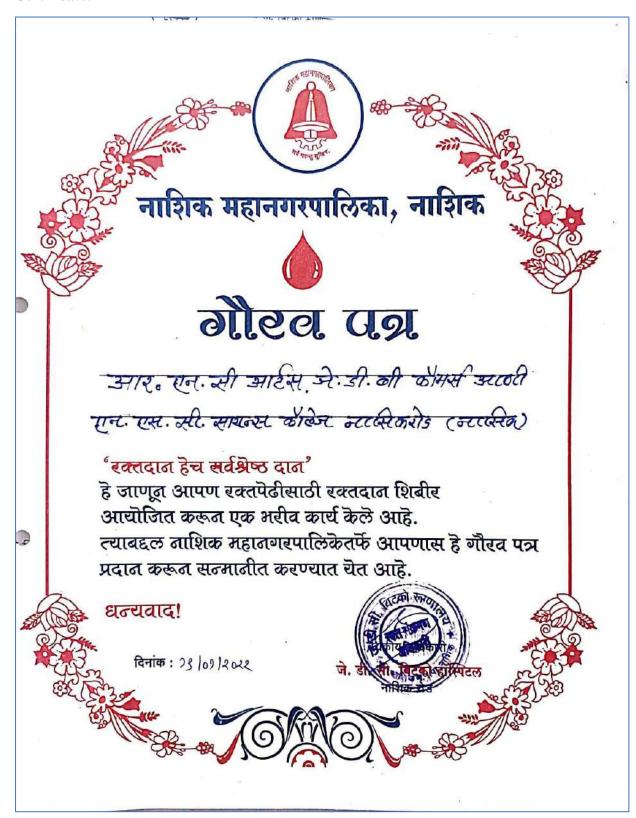

# Academic Year 2021-22

| Sr.<br>No. | Name of the Activity                                             | Capacity Building<br>and Skills<br>Enhancement | Date of<br>Activity         | Organizing<br>Department |
|------------|------------------------------------------------------------------|------------------------------------------------|-----------------------------|--------------------------|
| 1          | Yoga Workshop                                                    | Like Skills                                    | 21-06-2021                  | NSS                      |
| 2          | Workshop on Nutrition                                            | Life Skills                                    | 01-09-2021 to<br>30-09-2021 | NSS                      |
| 3          | Workshop on Personality Development                              | Soft Skills                                    | 14-09-2021                  | BBA                      |
| 4          | Covid 19 Vaccination Drive                                       | Life Skills                                    | 27-10-2021                  | NSS                      |
| 5          | Workshop on Empowering NSS Volunteers                            | Life Skills                                    | 14-12-2021 to<br>20-12-2021 | NSS                      |
| 6          | Workshop on Mastering<br>Google Forms                            | ICT                                            | 13-01-2022                  | Chemistry                |
| 7          | Blood Donation                                                   | Life Skills                                    | 19-01-2022                  | NSS                      |
| 8          | Workshop on Empowering<br>Marathi Language in the<br>Digital Age | Language and<br>Communication skills           | 24-01-22 to<br>27-01-22     | Marathi                  |
| 9          | Workshop on Women<br>Empowerment                                 | Life Skills                                    | 17-02-2022                  | Student<br>Welfare       |
| 10         | Poster and Video Making<br>Competition on HIV                    | Life Skills                                    | 18-02-2022                  | NSS                      |
| 11         | Two Minutes Video<br>Competition                                 | Life Skills                                    | 18-02-2022                  | NSS                      |
| 12         | Marathi Language Workshop                                        | Language and Communication Skills              | 20-02-2022                  | Marathi                  |
| 13         | Mask Making Competition                                          | Life Skills                                    | 26-03-2022                  | NSS                      |