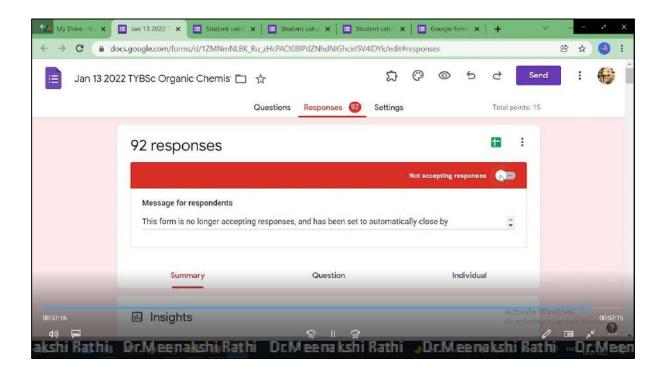

# List of Activities conducted for Capacity Building and Skills Enhancement taken by the Institution

# Academic Year 2021-22

| Sr.<br>No. | Name of the Activity                                             | Capacity Building<br>and Skills<br>Enhancement | Date of<br>Activity         | Organizing<br>Department |
|------------|------------------------------------------------------------------|------------------------------------------------|-----------------------------|--------------------------|
| 1          | Yoga Workshop                                                    | Like Skills                                    | 21-06-2021                  | NSS                      |
| 2          | Workshop on Nutrition                                            | Life Skills                                    | 01-09-2021 to<br>30-09-2021 | NSS                      |
| 3          | Workshop on Personality Development                              | Soft Skills                                    | 14-09-2021                  | BBA                      |
| 4          | Covid 19 Vaccination Drive                                       | Life Skills                                    | 27-10-2021                  | NSS                      |
| 5          | Workshop on Empowering NSS Volunteers                            | Life Skills                                    | 14-12-2021 to<br>20-12-2021 | NSS                      |
| 6          | Workshop on Mastering<br>Google Forms                            | ICT                                            | 13-01-2022                  | Chemistry                |
| 7          | Blood Donation                                                   | Life Skills                                    | 19-01-2022                  | NSS                      |
| 8          | Workshop on Empowering<br>Marathi Language in the<br>Digital Age | Language and<br>Communication skills           | 24-01-22 to<br>27-01-22     | Marathi                  |
| 9          | Workshop on Women<br>Empowerment                                 | Life Skills                                    | 17-02-2022                  | Student<br>Welfare       |
| 10         | Poster and Video Making<br>Competition on HIV                    | Life Skills                                    | 18-02-2022                  | NSS                      |
| 11         | Two Minutes Video<br>Competition                                 | Life Skills                                    | 18-02-2022                  | NSS                      |
| 12         | Marathi Language Workshop                                        | Language and Communication Skills              | 20-02-2022                  | Marathi                  |
| 13         | Mask Making Competition                                          | Life Skills                                    | 26-03-2022                  | NSS                      |