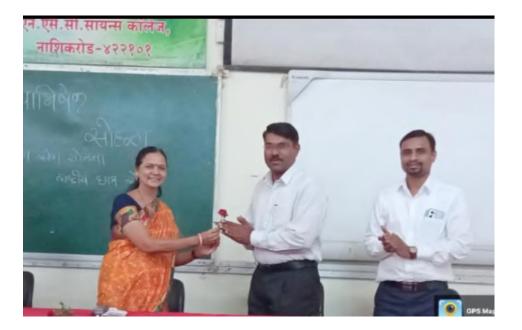

Felicitation and welcome of Dr.Varun Singh by Principal

Attendance of TY and MSc Chemistry students

Among multiple valuable lessons we got from the whole session one of them was how research is not only about trending things or problems, sometimes you do things just for the sheer joy of learning and knowing more. The amount of excitement with which he talked, surely reflected the enthusiasm he contains in himself for science. From the whole session one of them was how research is not only about trending things or problems, sometimes you do things just for the sheer joy of learning and knowing more. The amount of excitement with which he talked, surely reflected the enthusiasm he containing himself for science. The event came towards an end with Aishwarya giving a wonderful vote of thanks to our chief guest. The event was fruitful for a lot of students who were trying to figure out what to do next, surely the amount of confusion was a lot slower and the amount of excitement for research significantly increased. Such sessions help calm down the students and introduce them to a whole lot of opportunities and we were all grateful to the Principal, Dr. Manjusha Kulkarni, and all the teaching staff members who were an equal part in organizing and making this event a success.