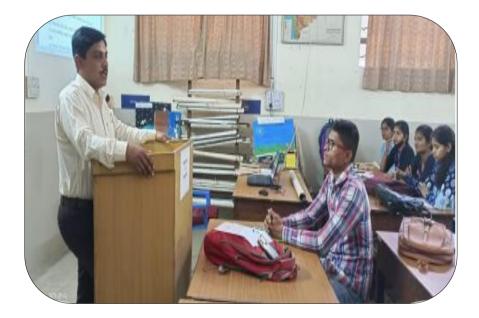

### **Career Paths in Chemistry**

| Venue                      | Seminar Hall                                |  |  |  |
|----------------------------|---------------------------------------------|--|--|--|
|                            | RNC Arts, JDB Commerce, NSC Science College |  |  |  |
| Duration:                  | One hour 12.00 pm-1.00 pm                   |  |  |  |
| Name of Event Coordinator: | Dr. Meenakshi V.rathi                       |  |  |  |
| Day & Date of Visit:       | 23/04/2022                                  |  |  |  |
| Class and specialization   | T.Y.B.Sc. and M.Sc.Chemistry Students       |  |  |  |
| No. of students benefitted | 100                                         |  |  |  |

#### **Report:**

Principal Dr. Manjusha Kulkarni facilitated this lecture by Dr. Varun Singh an alumnus of this college for the career guidance of the chemistry department students. They chose the seminar hall as the venue. The event started with the great introduction of Dr. Varun, his past, and his achievements.

Felicitation and welcome of Dr.Varun Singh by Principal

Attendance of TY and MSc Chemistry students

Among multiple valuable lessons we got from the whole session one of them was how research is not only about trending things or problems, sometimes you do things just for the sheer joy of learning and knowing more. The amount of excitement with which he talked, surely reflected the enthusiasm he contains in himself for science. From the whole session one of them was how research is not only about trending things or problems, sometimes you do things just for the sheer joy of learning and knowing more. The amount of excitement with which he talked, surely reflected the enthusiasm he containing himself for science. The event came towards an end with Aishwarya giving a wonderful vote of thanks to our chief guest. The event was fruitful for a lot of students who were trying to figure out what to do next, surely the amount of confusion was a lot slower and the amount of excitement for research significantly increased. Such sessions help calm down the students and introduce them to a whole lot of opportunities and we were all grateful to the Principal, Dr. Manjusha Kulkarni, and all the teaching staff members who were an equal part in organizing and making this event a success.