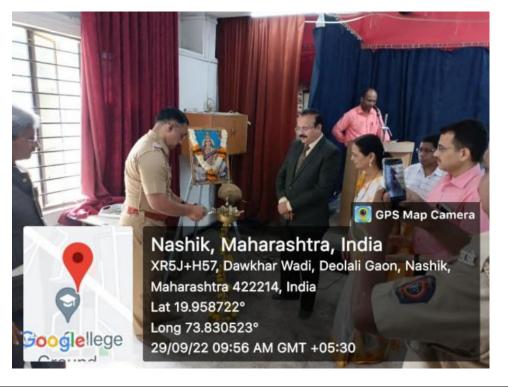

| 13 | Puneet Sagar Abhyan                                                              | Human Values<br>Professional Ethics<br>Environment and<br>Sustainability | 09.09.2022                | NCC Army Wing                       |
|----|----------------------------------------------------------------------------------|--------------------------------------------------------------------------|---------------------------|-------------------------------------|
| 14 | Quiz contest on D.H. Lawrence                                                    | Human Values and<br>Professional Ethics                                  | 11.09.2022                | Department of<br>English            |
| 15 | Blood Donation Camp                                                              | Human Values                                                             | 15.09.2022                | NSS and SDO and<br>Arpan Blood Bank |
| 16 | Police-Student interaction                                                       | Human Values<br>Professional Ethics                                      | 29.09.2022                | NSS                                 |
| 17 | Demonstration of Qualitative<br>Analysis                                         | Professional Ethics                                                      | 13.10.2022                | Department of<br>Chemistry          |
| 18 | One-day Seminar on<br>Intellectual Property Rights                               | Professional Ethics                                                      | 18.10.2022                | Department of<br>Mathematics        |
| 19 | Understanding Competitive<br>Lectures                                            | Professional Ethics                                                      | 20.10.2022                | Department of<br>Commerce           |
| 19 | Swatch Bharat Abhiyan                                                            | Human Values and<br>Professional Ethics                                  | 05.11.2022                | NCC & NSS                           |
| 20 | Guest Lecture on "Intellectual<br>Property Rights (IPR)"                         | Human Values and<br>Professional Ethics 06.11.2022                       |                           | Department of<br>Economics          |
| 21 | One-Day Trip to Sarkarwada                                                       | Human Values<br>Professional Ethics<br>Environment and<br>Sustainability | 24.11.2022                | Department of<br>History            |
| 22 | Constitution Day Celebration                                                     | Human Values<br>Professional Ethics 26.11.2022                           |                           | NSS/SDO                             |
| 23 | AIDS Awareness Rally                                                             | Human Values                                                             | Human Values 03.12.2022   |                                     |
| 24 | Guest Lecture on<br>"Opportunities in Mathematics"                               | Professional Ethics                                                      | 22.12.2022                | Department of<br>Mathematics        |
| 25 | Poetry Recitation Competition<br>on the Birth Anniversary of<br>Savitribai Phule | Human Values<br>Professional Ethics 03.01.2023                           |                           | Department of<br>Marathi            |
| 26 | Science Association Program                                                      | Human Values<br>Professional Ethics                                      | 07.01.023                 | Science Association                 |
| 27 | Mobile education Curse or<br>Boon                                                | Human Values<br>Professional Ethics                                      | 11.01.2023                | Department of<br>Economics          |
| 28 | Special Shramsanskar Camp                                                        | Human Values                                                             | 11.01.2023-<br>17.01.2023 | NSS                                 |
| 29 | The Marathi Language<br>Conservation Fortnight 2023                              | Human Values<br>Professional Ethics                                      | 14.01.2023-<br>28.01.2023 | Department of<br>Marathi            |