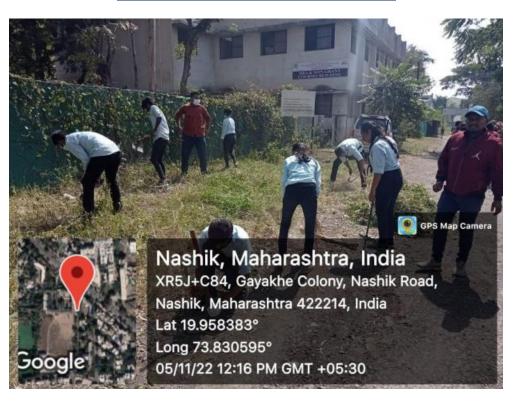

nce College,

-



Date: 18th October 2022

#### IMPORTANT NOTICE

All the students of T.Y.COM, are hereby informed to attend a Guest Lecture on 20th October 2022 at 11 a.m.in Commerce Lab on the topic of "Understanding Competitive Exams".

All the students are mandatorily required to attend the Guest Lecture.

Prof. Dr. Rohit B. Pagare Co-ordinator



R. N. Chandak Arts, J. D. Bytco Commerce &

N. S. Chandak Science College

Nashik Pune Road, Opp. Sujata Birla Hospital, Nr. Ashirwad Stop, Nashik-422101 Email: cbccollegenashikroad@gmail.com The content in the content of the conte



Affiliated to Savitribai Phule University ID No: PU/NS/ASC/005/ 1963 ISO 9001-2015 Certified NAAC Accredited B College

## Extension Activities Academic Year 2022-23

# **REPORT ON**

## Swach Bharat Abhiyaan



| Activity                   | Police Students Interaction                    |
|----------------------------|------------------------------------------------|
| Duration of activity       | One day                                        |
| Name of Coordinator:       | Asst. Prof. Ganesh V. Dilwale                  |
|                            | Asst. Prof. Siddhartha D. Nimbalkar            |
|                            | Dr. Archana D. Patil                           |
| Visit Location:            | RNC Arts, JDB Commerce and NSC Science College |
|                            | Nashik Road                                    |
| Department                 | National Service Scheme                        |
| Day & Date of activity:    | Thursday, 05/11/2022 at 10:00 am