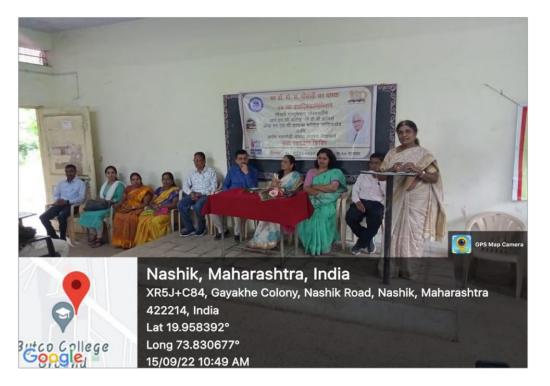

### **Educational Visit to Bank of Maharashtra, Nashik**

एक परिवार एक बैंक

| Visit Title:               | Educational Visit of T.Y.B A Economics Students, Nashik<br>under the subject Business management |
|----------------------------|--------------------------------------------------------------------------------------------------|
| Visit Duration:            | One day                                                                                          |
| Visit Location:            | Nashik                                                                                           |
| Name of Event Coordinator: | Dr.Sunita Ahire                                                                                  |
| Subject:                   | Business Management                                                                              |
| Day & Date of Visit:       | 25/01/2022 at 11.00 am                                                                           |
| Class and specialization   | T.Y.B.A.Economics & S.Y.B com Banking                                                            |
| No. of students benefitted | 10                                                                                               |

#### Summary

- All the T.Y.B. A. Economics and banking Students under the subject Business Management were gathered at R.N.C. Arts, J.D.B Commerce & N.S.C. Science College, Nashik at 10.30 am.
- Further all the students were gathered in the conference room of the Bank of Maharashtra, where they were guided by Branch Manager of the Bank. He explained the daily operations of banks, banking products, customer services.
- After visit Dr. Sunita B. Ahire proposed vote of thanks.