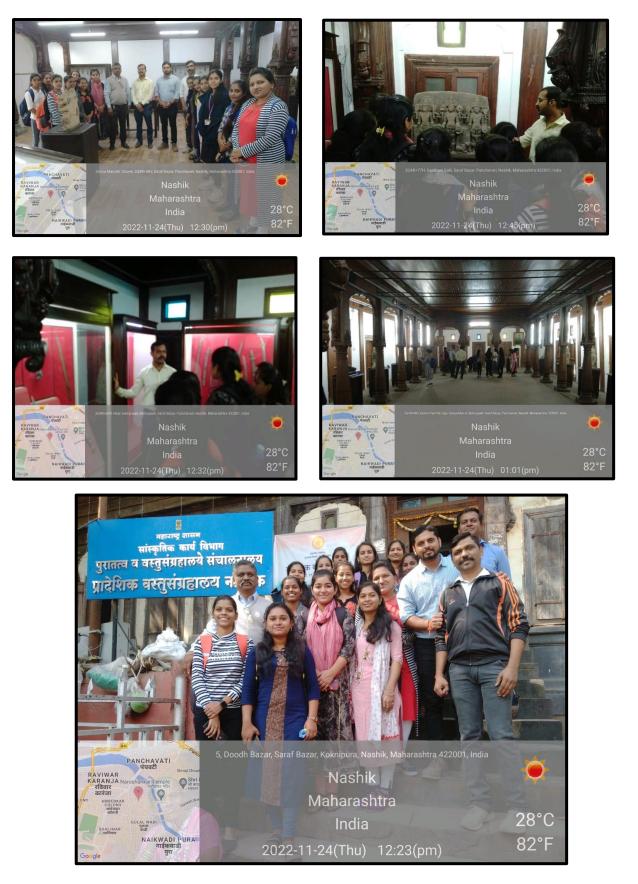

All the students of S.Y.B.Com. Banking and Finance & T.Y.B.A. Business Administration are hereby informed to attend the Industrial Visit / Field. Visit as per schedule given below :

| Day & Date | 法 | 25/01/2022                            |
|------------|---|---------------------------------------|
| Time       | + | 11.00 a.m.                            |
| Venue      | 3 | Bank of Maharashtra Unit, Nashik Road |