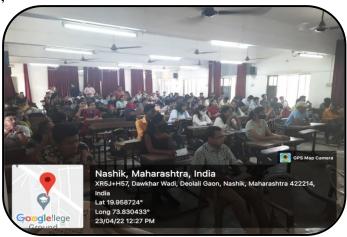

### **Career Paths in Chemistry**

| Venue                      | Seminar Hall                                |  |  |  |
|----------------------------|---------------------------------------------|--|--|--|
|                            | RNC Arts, JDB Commerce, NSC Science College |  |  |  |
| Duration:                  | One hour 12.00 pm-1.00 pm                   |  |  |  |
| Name of Event Coordinator: | Dr. Meenakshi V.rathi                       |  |  |  |
| Day & Date of Visit:       | 23/04/2022                                  |  |  |  |
| Class and specialization   | T.Y.B.Sc. and M.Sc.Chemistry Students       |  |  |  |
| No. of students benefitted | 100                                         |  |  |  |

Felicitation and welcome of Dr.Varun Singh by Principal

Attendance of TY and MSc Chemistry students

Among multiple valuable lessons we got from the whole session one of them was how research is not only about trending things or problems, sometimes you do things just for the sheer joy of learning and knowing more. The amount of excitement with which he talked, surely reflected the enthusiasm he contains in himself for science. From the whole session one of them was how research is not only about trending things or problems, sometimes you do things just for the sheer joy of learning and knowing more. The amount of excitement with which he talked, surely reflected the enthusiasm he containing himself for science. The event came towards an end with Aishwarya giving a wonderful vote of thanks to our chief guest. The event was fruitful for a lot of students who were trying to figure out what to do next, surely the amount of confusion was a lot slower and the amount of excitement for research significantly increased. Such sessions help calm down the students and introduce them to a whole lot of opportunities and we were all grateful to the Principal, Dr. Manjusha Kulkarni, and all the teaching staff members who were an equal part in organizing and making this event a success.