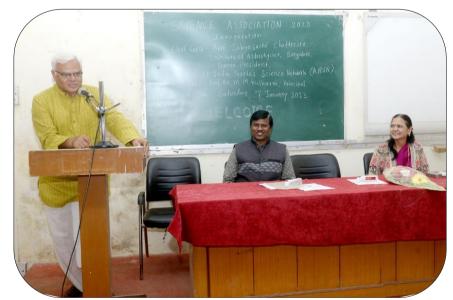

The National Science Day was celebrated on Monday, February 28, 2022, through a webinar based on the theme "Integrated Approach in Science and Technology for Sustainable Development", organized by the Science Association and IQAC of Bytco College. The keynote speaker for this webinar was retired Professor Dr. Sudhakar Agarkar, former Dean of the Academy of International Education and Research of the Vidya Prasaraka Mandal and the Homi Bhabha Center for Science Education, Thane. He provided numerous examples emphasizing the necessity of understanding nature for sustainable development and balance. He highlighted the challenges faced in achieving sustainable development due to the difficult utilization of various synthetic substances created by humans, referencing natural cycles such as the water cycle, nitrogen cycle, carbon cycle, etc. He conveyed a valuable message of understanding nature.

The principal of the college, Dr. Manjusha Kulkarni, also expressed her thoughts on this occasion. Dr. Kalyanrao Takle, the coordinator of the Science Department, put in efforts for the successful organization of the webinar.

The prospective and enthusiastic participation of the audience was welcomed by Dr. Sudesh Ghoderao, coordinator of the Science Association, along with introductions by Mr. Siddharth Nimbalkar, moderation by Ms. Priya Sonavane, technical assistance by Mr. Nilesh Mahajan, report writing by Mr. Ganesh Dilwale, and gratitude expression by Mr. Rahul Upalaikar.