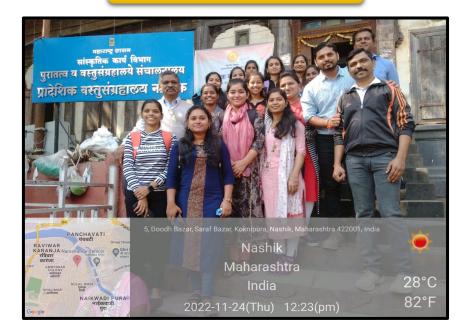

All the students of S.Y.B.Com. Banking and Finance & T.Y.B.A. Business Administration are hereby informed to attend the Industrial Visit / Field. Visit as per schedule given below :

| Day & Date | 法 | 25/01/2022                            |
|------------|---|---------------------------------------|
| Time       | + | 11.00 a.m.                            |
| Venue      | 3 | Bank of Maharashtra Unit, Nashik Road |