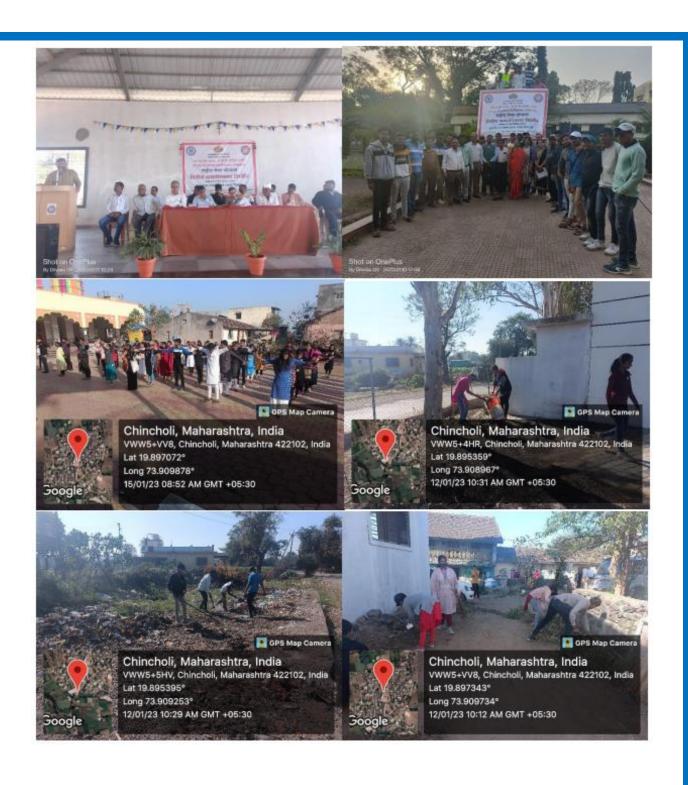

| 13 | Puneet Sagar Abhyan                                                              | Human Values<br>Professional Ethics<br>Environment and<br>Sustainability | 09.09.2022                | NCC Army Wing                       |
|----|----------------------------------------------------------------------------------|--------------------------------------------------------------------------|---------------------------|-------------------------------------|
| 14 | Quiz contest on D.H. Lawrence                                                    | Human Values and<br>Professional Ethics                                  | 11.09.2022                | Department of<br>English            |
| 15 | Blood Donation Camp                                                              | Human Values                                                             | 15.09.2022                | NSS and SDO and<br>Arpan Blood Bank |
| 16 | Police-Student interaction                                                       | Human Values<br>Professional Ethics                                      | 29.09.2022                | NSS                                 |
| 17 | Demonstration of Qualitative<br>Analysis                                         | Professional Ethics                                                      | 13.10.2022                | Department of<br>Chemistry          |
| 18 | One-day Seminar on<br>Intellectual Property Rights                               | Professional Ethics                                                      | 18.10.2022                | Department of<br>Mathematics        |
| 19 | Understanding Competitive<br>Lectures                                            | Professional Ethics                                                      | 20.10.2022                | Department of<br>Commerce           |
| 19 | Swatch Bharat Abhiyan                                                            | Human Values and<br>Professional Ethics                                  | 05.11.2022                | NCC & NSS                           |
| 20 | Guest Lecture on "Intellectual<br>Property Rights (IPR)"                         | Human Values and<br>Professional Ethics 06.11.2022                       |                           | Department of<br>Economics          |
| 21 | One-Day Trip to Sarkarwada                                                       | Human Values<br>Professional Ethics<br>Environment and<br>Sustainability | 24.11.2022                | Department of<br>History            |
| 22 | Constitution Day Celebration                                                     | Human Values<br>Professional Ethics 26.11.2022                           |                           | NSS/SDO                             |
| 23 | AIDS Awareness Rally                                                             | Human Values                                                             | Human Values 03.12.2022   |                                     |
| 24 | Guest Lecture on<br>"Opportunities in Mathematics"                               | Professional Ethics                                                      | 22.12.2022                | Department of<br>Mathematics        |
| 25 | Poetry Recitation Competition<br>on the Birth Anniversary of<br>Savitribai Phule | Human Values<br>Professional Ethics 03.01.2023                           |                           | Department of<br>Marathi            |
| 26 | Science Association Program                                                      | Human Values<br>Professional Ethics                                      | 07.01.023                 | Science Association                 |
| 27 | Mobile education Curse or<br>Boon                                                | Human Values<br>Professional Ethics                                      | 11.01.2023                | Department of<br>Economics          |
| 28 | Special Shramsanskar Camp                                                        | Human Values                                                             | 11.01.2023-<br>17.01.2023 | NSS                                 |
| 29 | The Marathi Language<br>Conservation Fortnight 2023                              | Human Values<br>Professional Ethics                                      | 14.01.2023-<br>28.01.2023 | Department of<br>Marathi            |