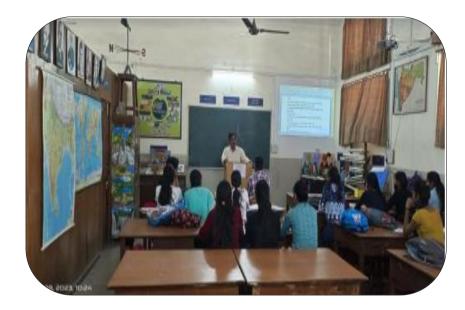

### A WEBINAR

On the occasion of Darwin day Organized by Science Association and (IQAC) of Gokhale Education Society's RNC Arts, JDB Commerce and NSC Science College, Nashik Road, Nashik, Maharashtra, India Speaker:

| Webinar Title:             | How Darwin's Evolutionary Thinking Developed,<br>and How Children's Can Too |  |  |
|----------------------------|-----------------------------------------------------------------------------|--|--|
| Duration:                  | One day                                                                     |  |  |
| Offline/Online:            | Online                                                                      |  |  |
| Name of Event Coordinator: | Dr. Sudesh B. Ghoderao                                                      |  |  |
| Day & Date of the Webinar: | Saturday, 12/02/2022 at 06:00 to 07:30 pm IST                               |  |  |
| Class and specialization   | B.Sc. Students                                                              |  |  |
| No. of students benefitted | 80                                                                          |  |  |