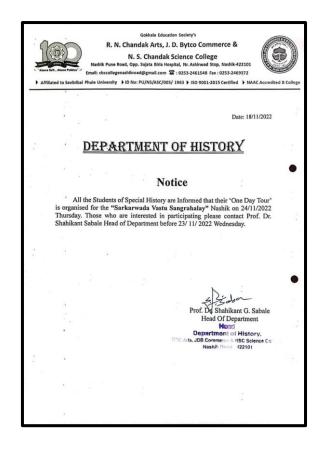

All the students of S.Y.B.Com. Banking and Finance & T.Y.B.A. Business Administration are hereby informed to attend the Industrial Visit / Field. Visit as per schedule given below :

| Day & Date | 法 | 25/01/2022                            |
|------------|---|---------------------------------------|
| Time       | + | 11.00 a.m.                            |
| Venue      | 3 | Bank of Maharashtra Unit, Nashik Road |