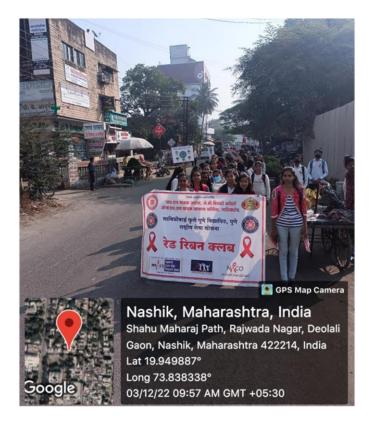

was chaired by Dr. A.P.Sawale

Dr. A.P.Sawale was the main speaker the guest faculty was introduced by Dr Sunita Ahire. comparing was successfully covered Dr. Sunita Ranate. vote of thanks forwarded by Dr. Neha Vishvakarma Economics department handled and completed the whole activity successfully in given facilities.





Gokhale Education Society's

R. N. Chandak Arts, J. D. Bytco Commerce &

N. S. Chandak Science College

Nashik Pune Road, Opp. Sujata Birla Hospital, Nr. Ashirwad Stop, Nashik-422101 Email: cbccollegenashikroad@gmail.com The content in the content of the conte



Affiliated to Savitribai Phule University ID No: PU/NS/ASC/005/ 1963 ISO 9001-2015 Certified NAAC Accredited B College

# Extension Activities Academic Year 2022-23

# **REPORT ON**

# **AIDS Awareness Rally**



| Activity                   | AIDS Awareness Rally                               |  |
|----------------------------|----------------------------------------------------|--|
| Duration of activity       | One day                                            |  |
| Name of Coordinator:       | Asst. Prof. Ganesh V. Dilwale                      |  |
|                            | Asst. Prof. Siddhartha D. Nimbalkar                |  |
|                            | Dr. Archana D. Patil                               |  |
| Visit Location:            | Hindu Hridaya Samrat Rev. Hon. Balasaheb Thackeray |  |
|                            | Hospital Nashik Road (BYTCO Hospital)              |  |
| Department                 | National Service Scheme                            |  |
| Day & Date of