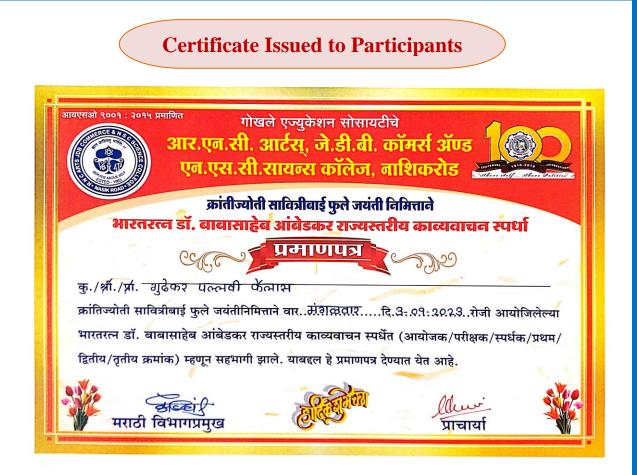

| 13 | Puneet Sagar Abhyan                                                              | Human Values<br>Professional Ethics<br>Environment and<br>Sustainability | 09.09.2022                | NCC Army Wing                       |
|----|----------------------------------------------------------------------------------|--------------------------------------------------------------------------|---------------------------|-------------------------------------|
| 14 | Quiz contest on D.H. Lawrence                                                    | Human Values and<br>Professional Ethics                                  | 11.09.2022                | Department of<br>English            |
| 15 | Blood Donation Camp                                                              | Human Values                                                             | 15.09.2022                | NSS and SDO and<br>Arpan Blood Bank |
| 16 | Police-Student interaction                                                       | Human Values<br>Professional Ethics                                      | 29.09.2022                | NSS                                 |
| 17 | Demonstration of Qualitative<br>Analysis                                         | Professional Ethics                                                      | 13.10.2022                | Department of<br>Chemistry          |
| 18 | One-day Seminar on<br>Intellectual Property Rights                               | Professional Ethics                                                      | 18.10.2022                | Department of<br>Mathematics        |
| 19 | Understanding Competitive<br>Lectures                                            | Professional Ethics                                                      | 20.10.2022                | Department of<br>Commerce           |
| 19 | Swatch Bharat Abhiyan                                                            | Human Values and<br>Professional Ethics                                  | 05.11.2022                | NCC & NSS                           |
| 20 | Guest Lecture on "Intellectual<br>Property Rights (IPR)"                         | Human Values and<br>Professional Ethics 06.11.2022                       |                           | Department of<br>Economics          |
| 21 | One-Day Trip to Sarkarwada                                                       | Human Values<br>Professional Ethics<br>Environment and<br>Sustainability | 24.11.2022                | Department of<br>History            |
| 22 | Constitution Day Celebration                                                     | Human Values<br>Professional Ethics 26.11.2022                           |                           | NSS/SDO                             |
| 23 | AIDS Awareness Rally                                                             | Human Values                                                             | Human Values 03.12.2022   |                                     |
| 24 | Guest Lecture on<br>"Opportunities in Mathematics"                               | Professional Ethics                                                      | 22.12.2022                | Department of<br>Mathematics        |
| 25 | Poetry Recitation Competition<br>on the Birth Anniversary of<br>Savitribai Phule | Human Values<br>Professional Ethics 03.01.2023                           |                           | Department of<br>Marathi            |
| 26 | Science Association Program                                                      | Human Values<br>Professional Ethics                                      | 07.01.023                 | Science Association                 |
| 27 | Mobile education Curse or<br>Boon                                                | Human Values<br>Professional Ethics                                      | 11.01.2023                | Department of<br>Economics          |
| 28 | Special Shramsanskar Camp                                                        | Human Values                                                             | 11.01.2023-<br>17.01.2023 | NSS                                 |
| 29 | The Marathi Language<br>Conservation Fortnight 2023                              | Human Values<br>Professional Ethics                                      | 14.01.2023-<br>28.01.2023 | Department of<br>Marathi            |