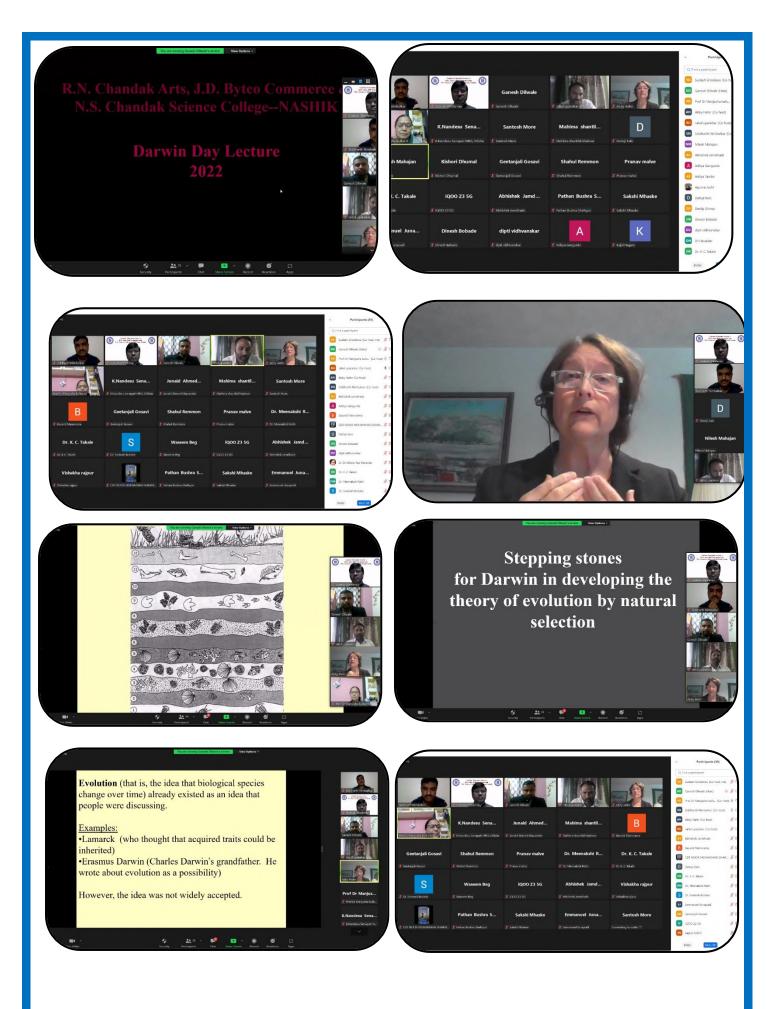

### A WEBINAR

On the occasion of Darwin day Organized by Science Association and (IQAC) of Gokhale Education Society's RNC Arts, JDB Commerce and NSC Science College, Nashik Road, Nashik, Maharashtra, India Speaker:

Dr Abby Hafer Board Member, American Humanist Association Curry College, Milton, Massachusetts, USA

Topic: How Darwin's Evolutionary Thinking Developed, and

How Children's Can Too

on Saturday 12 February 2022, At 06.00 pm (IST) using Zoom Meeting platform

| Webinar Title:             | How Darwin's Evolutionary Thinking Developed,<br>and How Children's Can Too |  |  |
|----------------------------|-----------------------------------------------------------------------------|--|--|
| Duration:                  | One day                                                                     |  |  |
| Offline/Online:            | Online                                                                      |  |  |
| Name of Event Coordinator: | Dr. Sudesh B. Ghoderao                                                      |  |  |
| Day & Date of the Webinar: | Saturday, 12/02/2022 at 06:00 to 07:30 pm IST                               |  |  |
| Class and specialization   | B.Sc. Students                                                              |  |  |
| No. of students benefitted | 80                                                                          |  |  |

In her presentation titled "How Darwin's Evolutionary Thinking Developed, and How Children's Can Too," Dr. Abby Hafer embarked on a captivating journey through the evolution of Darwin's groundbreaking ideas and elucidated practical methods to impart these concepts to children effectively.

- 1. **Historical Context:** Dr. Hafer delved into the historical context surrounding Darwin's revolutionary theory of evolution by natural selection. She highlighted the societal and scientific challenges Darwin faced during his time, emphasizing the significance of his observations and conclusions.
- 2. **Development of Evolutionary Thinking:** Using engaging anecdotes and visual aids, Dr. Hafer traced the development of Darwin's evolutionary thinking, from his seminal voyage on the HMS Beagle to the publication of his seminal work, "On the Origin of Species." She elucidated the key principles of natural selection and its role in shaping biodiversity.
- 3. **Pedagogical Strategies:** Dr. Hafer provided insightful pedagogical strategies tailored to engage children in understanding evolution. She emphasized the importance of interactive learning approaches, such as hands-on activities, storytelling, and multimedia resources, to make evolutionary concepts accessible and engaging for young learners.

- 4. Addressing Misconceptions: Recognizing common misconceptions surrounding evolution, Dr. Hafer offered guidance on effectively addressing these misconceptions in educational settings. She underscored the importance of fostering critical thinking skills and providing factual information supported by scientific evidence.
- 5. Ethical Considerations: Dr. Hafer also discussed ethical considerations related to teaching evolution, particularly in contexts where religious beliefs may conflict with scientific principles. She advocated for promoting scientific literacy while respecting diverse perspectives, fostering open dialogue, and encouraging inquiry-based learning.
- 6. **Case Studies and Examples:** Throughout her presentation, Dr. Hafer illustrated her points with compelling case studies and real-world examples, demonstrating practical applications of evolutionary concepts in various fields, from biology and paleontology to medicine and agriculture.
- 7. **Interactive Engagement:** Dr. Hafer encouraged active participation from the audience, incorporating polls, quizzes, and interactive discussions to reinforce key concepts and stimulate critical thinking. Participants were invited to share their experiences and insights, fostering a collaborative learning environment.