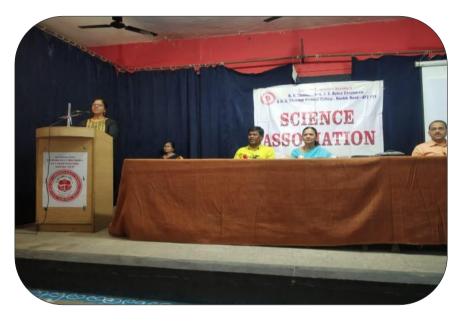

### A WEBINAR

On the occasion of science day Organized by Science Association and (IQAC) of Gokhale Education Society's RNC Arts, JDB Commerce and NSC Science College, Nashik Road, Nashik, Maharashtra, India

### **Topic:**

Integrated Approach in Science and Technology for Sustainable Development

**Professor Dr. Sudhakar Agarkar** Dean of the Academy of International Education and Research of the Vidya Prasaraka Mandal and the Homi Bhabha Center for Science Education, Thane

The National Science Day was celebrated on Monday, February 28, 2022, through a webinar based on the theme "Integrated Approach in Science and Technology for Sustainable Development", organized by the Science Association and IQAC of Bytco College. The keynote speaker for this webinar was retired Professor Dr. Sudhakar Agarkar, former Dean of the Academy of International Education and Research of the Vidya Prasaraka Mandal and the Homi Bhabha Center for Science Education, Thane. He provided numerous examples emphasizing the necessity of understanding nature for sustainable development and balance. He highlighted the challenges faced in achieving sustainable development due to the difficult utilization of various synthetic substances created by humans, referencing natural cycles such as the water cycle, nitrogen cycle, carbon cycle, etc. He conveyed a valuable message of understanding nature.