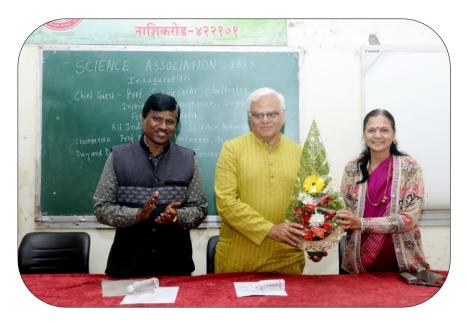

### A WEBINAR

On the occasion of science day Organized by Science Association and (IQAC) of Gokhale Education Society's RNC Arts, JDB Commerce and NSC Science College, Nashik Road, Nashik, Maharashtra, India

### **Topic:**

Integrated Approach in Science and Technology for Sustainable Development

**Professor Dr. Sudhakar Agarkar** Dean of the Academy of International Education and Research of the Vidya Prasaraka Mandal and the Homi Bhabha Center for Science Education, Thane

The National Science Day was celebrated on Monday, February 28, 2022, through a webinar based on the theme "Integrated Approach in Science and Technology for Sustainable Development", organized by the Science Association and IQAC of Bytco College. The keynote speaker for this webinar was retired Professor Dr. Sudhakar Agarkar, former Dean of the Academy of International Education and Research of the Vidya Prasaraka Mandal and the Homi Bhabha Center for Science Education, Thane. He provided numerous examples emphasizing the necessity of understanding nature for sustainable development and balance. He highlighted the challenges faced in achieving sustainable development due to the difficult utilization of various synthetic substances created by humans, referencing natural cycles such as the water cycle, nitrogen cycle, carbon cycle, etc. He conveyed a valuable message of understanding nature.

The principal of the college, Dr. Manjusha Kulkarni, also expressed her thoughts on this occasion. Dr. Kalyanrao Takle, the coordinator of the Science Department, put in efforts for the successful organization of the webinar.