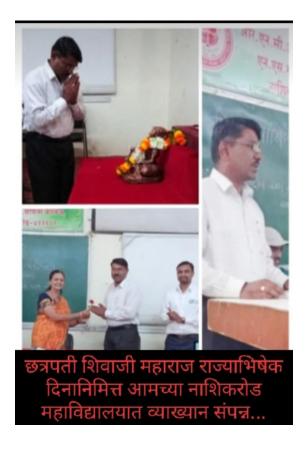

### Academic Year 2022-23

| Sr. | Name of the Activity                                                                        | Crosscutting issue                            | Date of    | Organizing                      |  |
|-----|---------------------------------------------------------------------------------------------|-----------------------------------------------|------------|---------------------------------|--|
| No. |                                                                                             | addressed                                     | activity   | Department                      |  |
| 1   | Field Visit to Bank of<br>Maharashtra                                                       | Professional Ethics 25.01.2022                |            | Department of<br>Economics      |  |
| 2   | WEBINAR On Darwin's day                                                                     | Professional Ethics                           | 12.02.2022 | Science Association and IQAC    |  |
| 3   | WEBINAR On the occasion of Science day                                                      | Professional Ethics                           | 28.02.2022 | Science Association<br>and IQAC |  |
| 4   | Career paths in Chemistry                                                                   | Professional Ethics                           | 23.04.2022 | Department of<br>Chemistry      |  |
| 5   | World Cycle Day                                                                             | Environment and<br>Sustainability             | 03067077   |                                 |  |
| 6   | World Environment Day                                                                       |                                               |            | NSS and Department of Geography |  |
| 7   | World Environment Day and Quiz competition                                                  | Environment and<br>Sustainability             |            |                                 |  |
| 8   | Celebrating Chhatrapati Shivaji<br>Maharaj Coronation ceremony<br>"Shivrajyabhishek Sohala" | Human Values                                  | 06.06.2022 | College and NSS                 |  |
| 9   | Celebration of International<br>Yoga Day                                                    | Human Values 21.06.2022                       |            | College and NSS and NCC         |  |
| 10  | World Population Day and Quiz<br>Competition                                                | Human Values<br>Professional Ethics11.07.2022 |            | Department of<br>Geography      |  |
| 11  | Har Ghar Tiranga                                                                            | Human Values 14.08.2022 College               |            | College                         |  |
| 12  | Seminar Presentation                                                                        | Professional Ethics                           | 05.09.2022 | Department of<br>Zoology        |  |