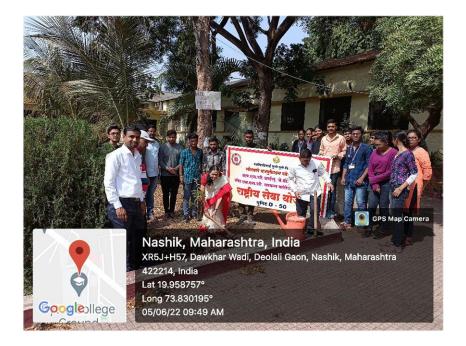

### Academic Year 2022-23

| Sr. | Name of the Activity                                                                        | Crosscutting issue                            | Date of    | Organizing                      |  |
|-----|---------------------------------------------------------------------------------------------|-----------------------------------------------|------------|---------------------------------|--|
| No. |                                                                                             | addressed                                     | activity   | Department                      |  |
| 1   | Field Visit to Bank of<br>Maharashtra                                                       | Professional Ethics 25.01.2022                |            | Department of<br>Economics      |  |
| 2   | WEBINAR On Darwin's day                                                                     | Professional Ethics                           | 12.02.2022 | Science Association and IQAC    |  |
| 3   | WEBINAR On the occasion of Science day                                                      | Professional Ethics                           | 28.02.2022 | Science Association<br>and IQAC |  |
| 4   | Career paths in Chemistry                                                                   | Professional Ethics                           | 23.04.2022 | Department of<br>Chemistry      |  |
| 5   | World Cycle Day                                                                             | Environment and<br>Sustainability             | 03067077   |                                 |  |
| 6   | World Environment Day                                                                       |                                               |            | NSS and Department of Geography |  |
| 7   | World Environment Day and Quiz competition                                                  | Environment and<br>Sustainability             |            |                                 |  |
| 8   | Celebrating Chhatrapati Shivaji<br>Maharaj Coronation ceremony<br>"Shivrajyabhishek Sohala" | Human Values                                  | 06.06.2022 | College and NSS                 |  |
| 9   | Celebration of International<br>Yoga Day                                                    | Human Values 21.06.2022                       |            | College and NSS and NCC         |  |
| 10  | World Population Day and Quiz<br>Competition                                                | Human Values<br>Professional Ethics11.07.2022 |            | Department of<br>Geography      |  |
| 11  | Har Ghar Tiranga                                                                            | Human Values 14.08.2022 College               |            | College                         |  |
| 12  | Seminar Presentation                                                                        | Professional Ethics                           | 05.09.2022 | Department of<br>Zoology        |  |