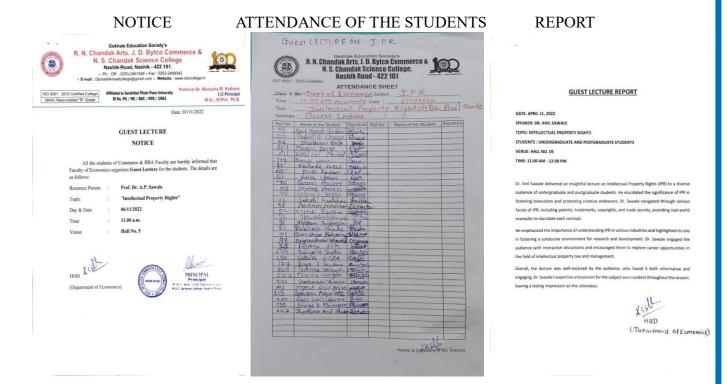

ere encouraged to explore career opportunities in the field of different sectors in economy.

### **Short Report:**

in given schedule Guest lecture was arranged in the Topic on "IPR" students

participated and enjoyed the activity they learn IPR meaning concept and its Role, in business patents trademark, copy rights and boost the confidence level. As per the notice and successfully completion of the programmed the report is submitted by the dept of economics. The programme was chaired by Dr. A.P.Sawale

Dr. A.P.Sawale was the main speaker the guest faculty was introduced by Dr Sunita Ahire. comparing was successfully covered Dr. Sunita Ranate. vote of thanks forwarded by Dr. Neha Vishvakarma Economics department handled and completed the whole activity successfully in given facilities.





Gokhale Education Society's

R. N. Chandak Arts, J. D. Bytco Commerce &

N. S. Chandak Science College

Nashik Pune Road, Opp. Sujata Birla Hospital, Nr. Ashirwad Stop, Nashik-422101 Email: cbccollegenashikroad@gmail.com The content in the content of the conte



Affiliated to Savitribai Phule University ID No: PU/NS/ASC/005/ 1963 ISO 9001-2015 Certified NAAC Accredited B College

# Extension Activities Academic Year 2022-23

# **REPORT ON**

# **AIDS Awareness Rally**



| Activity                   | AIDS Awareness Rally                               |  |
|----------------------------|----------------------------------------------------|--|
| Duration of activity       | One day                                            |  |
| Name of Coordinator:       | Asst. Prof. Ganesh V. Dilwa