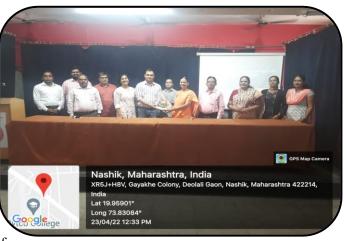

### **Career Paths in Chemistry**

| Venue                      | Seminar Hall                                |  |  |  |
|----------------------------|---------------------------------------------|--|--|--|
|                            | RNC Arts, JDB Commerce, NSC Science College |  |  |  |
| Duration:                  | One hour 12.00 pm-1.00 pm                   |  |  |  |
| Name of Event Coordinator: | Dr. Meenakshi V.rathi                       |  |  |  |
| Day & Date of Visit:       | 23/04/2022                                  |  |  |  |
| Class and specialization   | T.Y.B.Sc. and M.Sc.Chemistry Students       |  |  |  |
| No. of students benefitted | 100                                         |  |  |  |

Felicitation and welcome of Dr.Varun Singh by Principal

Attendance of TY and MSc Chemistry students

Among multiple valuable lessons we got from the whole session one of them was how research is not only about trending things or problems, sometimes you do things just for the sheer joy of learning and knowing more. The amount of excitement with which he talked, surely reflected the enthusiasm he contains in himself for science. From the whole session one of them was how research is not only about trending things or problems, sometimes you do things just for the sheer joy of learning and knowing more. The amount of excitement with which he talked, surely reflected the enthusiasm he containing himself for science. The event came towards an end with Aishwarya giving a wonderful vote of thanks to our chief guest. The event was fruitful for a lot of students who were trying to figure out what to do next, surely the amount of confusion was a lot slower and the amount of excitement for research significantly increased. Such sessions help calm down the students and introduce them to a whole lot of opportunities and we were all grateful to the Principal, Dr. Manjusha Kulkarni, and all the teaching staff members who were an equal part in organizing and making this event a success.