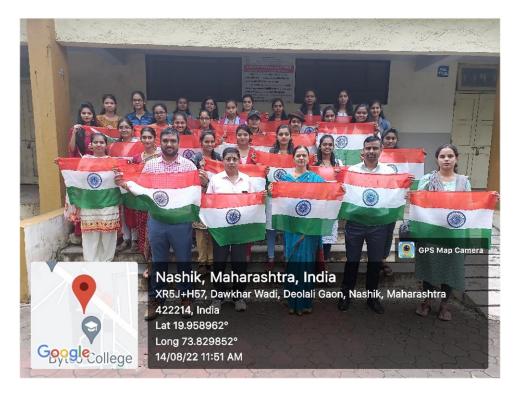

---------------|------------|---------------------------|---------|
| 15/07/2022 10:04:11 | Jay chavan           | 8983384219 | chavanjay866@gmail.com    | 34 / 50 |

Dr. Sudhakar J. Borase

Quiz In charge



Prof. Dr. Anilkumar R. Pathare

Vice Principal Head

Head Department of Geography. Rud. Arts. JDB Commerce & NSC Science College, Nashik Road - 422101





R. N. Chandak Arts, J. D. Bytco Commerce &

N. S. Chandak Science College

Nashik Pune Road, Opp. Sujata Birla Hospital, Nr. Ashirwad Stop, Nashik-422101 Email: cbccollegenashikroad@gmail.com 2: 0253-2461548 Fax: 0253-2469372



Affiliated to Savitribai Phule University D ID No: PU/NS/ASC/005/ 1963 ISO 9001-2015 Certified NAAC Accredited B College

## Extension Activities Academic Year 2022-23

# **REPORT ON**

# Har Ghar Tiranga



| Activity                   | Har Ghar Tiranga                               |
|----------------------------|------------------------------------------------|
| Duration of activity       | 15 days                                        |
| Name of Coordinator:       | Asst. Prof. Ganesh V. Dilwale                  |
|                            | Asst. Prof. Siddhartha D. Nimbalkar            |
|                            | Dr. Archana D. Patil                           |
| Visit Location:            | RNC Arts, JDB Commerce and NSC Science College |
|                            | Nashik Road                                    |
| Department                 | National Service Scheme                        |
| Day & Date of activity:    | Sunday, 14/08/2022 at 11:51 am