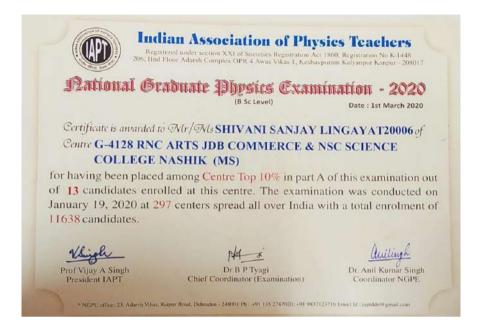

### **Summary:**

- A three-day program was organized to celebrate International Yoga Day at the R. N. C. Arts, J. D. B. Commerce and N. S. C. Science College, Nashik Road 422101, Gokhale Education Society during the academic year 2019-20.
- The program included a lecture on "Yoga as a Lifestyle", a yoga camp for teachers and yoga demonstrations for students.