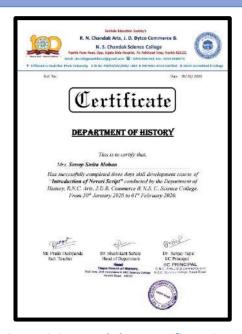

ालयाचे प्राचार्य डॉ. धनेश कलाल रासेयो कर्यक्रम अधिकारी सहा. प्रा. शशिकांत खेमनर, सहा. प्रा. लक्ष्मण शेंडगे आणि सहा. प्रा. विशाल माने यांनी परिश्रम घेतले.



सहा. प्रा. शॅशिकांत खेमनर

विस्त्रका गुणाम क्रियंक्रम अधिकारी RNC Arts, JDB Comm. & NSC Science College, Nasik Road

NASHIK ROAD

डॉ. धनेश कंलाल

PRINCIPAL R.N.C.Arts, J.D.B. Commerce and N.S.C. Science College, Nashik Road,



#### R. N. Chandak Arts, J. D. Bytco Commerce &

#### N. S. Chandak Science College



Email: cbccollegenashikroad@gmail.com 2 : 0253-2461548 Fax : 0253-2469372



▶ Affiliated to Savitribai Phule University ▶ ID No: PU/NS/ASC/005/ 1963 ▶ ISO 9001-2015 Certified ▶ NAAC Accredited B College

## DEPARTMENT OF HISTORY

**Academic Year 2019 – 2020** 

#### **REPORT ON**

## **Introduction of Nevari Script Course**



#### **Nevari Script Training Workshop Certificate issued to students**

| Title of activity/ programme: | Introduction of Nevari Script Course        |  |  |
|-------------------------------|---------------------------------------------|--|--|
| Duration:                     | 03 days                                     |  |  |
| Day & Date/s of programme:    | Thursday, 30/01/2020 to Saturday 01/02/2020 |  |  |
| Department:                   | Department of History                       |  |  |
| Name of Event Coordinator:    | Assistant Prof. Pratik Deshpande            |  |  |
|                               | Assistant Prof. Dr. Santosh Bodkhe          |  |  |
|                               | Assistant Prof. Nandini Deshmukh            |  |  |
|                               | Ass