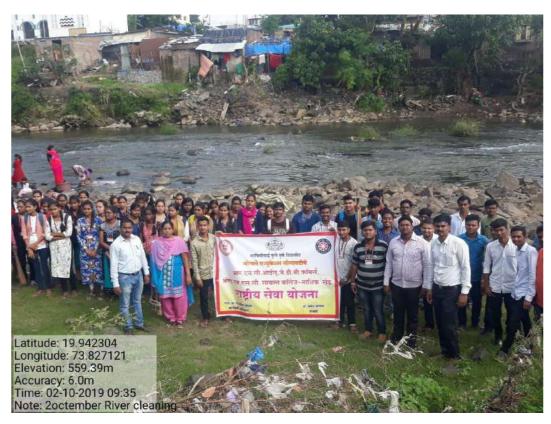

#### R. N. Chandak Arts, J. D. Bytco Commerce & N. S. Chandak Science College

Affiliated to Savitribal Phule Pune University ► ID No: PU/NS/ASC/005(1963) ► ISO 9001-2000 Certified ► NAAC Accredit

"COVID-19 AAROGYA SETU AWARENESS QUIZ