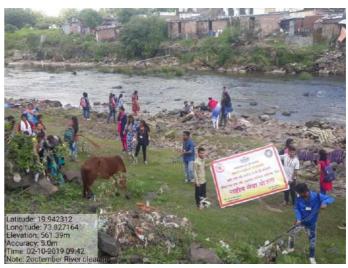

#### R. N. Chandak Arts, J. D. Bytco Commerce & N. S. Chandak Science College

Affiliated to Savitribal Phule Pune University ► ID No: PU/NS/ASC/005(1963) ► ISO 9001-2000 Certified ► NAAC Accredit

"COVID-19 AAROGYA SETU AWARENESS QUIZ