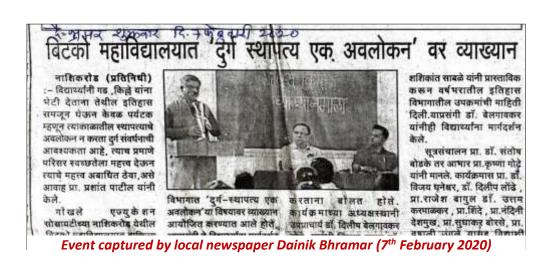

#### International Yoga Day 2019

As per circular, International Yoga Day was celebrated on 21 June 2019 at the R. N. C. Arts, J. D. B. Commerce and N. S. C. Science College, Nashik Road 422101, Gokhale Education Society during the academic year 2019-20. To mark the fifth International Yoga Day, a three-day program was organized from 19 June 2019 to 21 June 2019. On 19 June 2019, a lecture on "Yoga as a Lifestyle" was organized in the seminar hall of the college by Dr. Vidyaatai Deshpane (Director, Arogyadham, Nashik Road, Nashik). She guided the audience on how to achieve mental focus and positive energy through yoga by coordinating the body, mind and intellect. Along with her, the yoga instructors who came with her also presented various yoga demonstrations. A yoga camp for teachers was organized at the Commerce Lab of the college for three consecutive days from 19 June 2019 to 21 June 2015. On 21 June 2019, various yoga postures were performed by the students on the college grounds to mark the occasion of International Yoga Day.