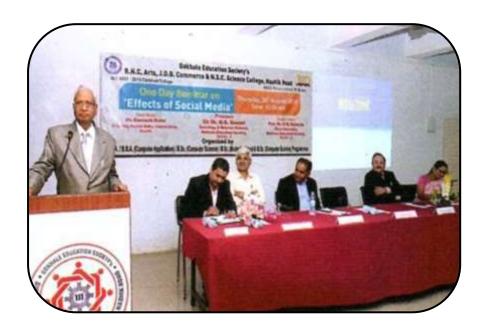

### Academic Year 2019-20

| Sr.<br>No. | Name of the Activity                                                        | Crosscutting issue addressed                                             | Date of activity                | Organizing<br>Department                    |
|------------|-----------------------------------------------------------------------------|--------------------------------------------------------------------------|---------------------------------|---------------------------------------------|
| 1          | Covid-19 Aarogya Setu<br>Awareness Quiz                                     | Professional ethics<br>Human values<br>Environment and<br>sustainability | 02-10-2019                      | Department of<br>Chemistry                  |
| 5          | International Yoga Day                                                      | Human Values                                                             | 19.06.2019 to 21.06.2019        | College                                     |
| 6          | Birth Anniversary of<br>Shahumaharaj                                        | Human Values                                                             | 26.06.2019                      | College                                     |
| 7          | Tobacco Free Day                                                            | Human Values                                                             | 19.07.2019                      | College                                     |
| 8          | Uri the Surgical Strike                                                     | Human Values                                                             | 26.07.2019                      | College                                     |
| 9          | Kargil Victory Day<br>Celebration                                           | Human Values                                                             | 26.07.2019                      | College                                     |
| 10         | Lok Shahir Annabhau Sathe<br>Jayanti and Lokmanya Tilak<br>Punyatithi: 2019 | Human Values                                                             | 01.08.2019                      | College                                     |
| 11         | Birth Anniversary of<br>Krantisingh Nana Patil                              | Human Values                                                             | 03.08.2019                      | College                                     |
| 12         | Flood Donation Kolhapur<br>and Sangli                                       | Human Values,<br>Environment                                             | 20.08.2019                      | NSS and NCC                                 |
| 13         | Birth Anniversary of Rajiv<br>Gandhi                                        | Human Values                                                             | 20.08.2019                      | College                                     |
| 14         | Health Awareness Day                                                        | Human Values                                                             | 21.08.2019<br>and<br>22.08.2019 | College                                     |
| 15         | Fit India Campaign                                                          | Human Values                                                             | 29.08.2019                      | College                                     |
| 16         | One Day Seminar on "Effects of Social Media"                                | Professional Ethics                                                      | 29.08.2019                      | Department of<br>Business<br>Administration |
| 17         | Marathi Week Celebration                                                    | Professional Ethics                                                      | 31.08.2019                      | Department of<br>Marathi                    |
| 18         | Ganesh Utsav 2019: Poster<br>Competition on Women<br>Empowerment            | Human Values<br>Professional Ethics                                      | 03.09.2019                      | SDC                                         |
| 19         | Teacher's Day                                                               | Human Values                                                             | 05.09.2019                      | College                                     |
| 20         | Birth Anniversary of<br>Krantijyoti Umaji Naik                              | Human Values                                                             | 07.09.2019                      | College                                     |