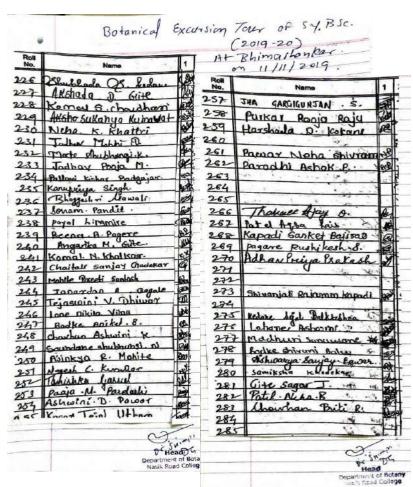

#### CERTIFICATE OF PARTICIPATION

This is to certify that Chailali Bhausaheb Khairnar F.Y.B.Sc.

from RNC Arts, JDB Commerce & NSC Science College, Nashik-Road

has participated in online "COVID-19 AAROGYA SETU AWARENESS QUIZ" organized by Department of Chemistry, R.N.Chandak Arts, J.D. Bytco Commerce & N.S.Chandak Science College, Nashik-Road, Nashik for the commitment to discharge the services to the nation.