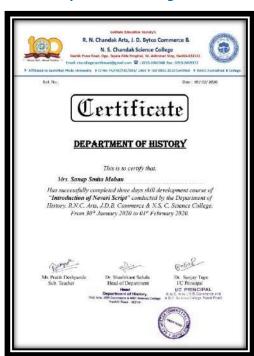

| 9                  |
| 12               | Clearing doubts in Studies                                                                                                                                                | lo                 |
| 13               | Showing interest in solving academic/co-<br>curricular/career oriented difficulties                                                                                       | 10                 |
|                  | Signature Samt.                                                                                                                                                           |                    |







Asst. Prof. P. R. Deshpande Teaching Students Nevari Script



'Introduction of Nevari Script' Training course Certificate issued to students

|    | Coss &   | DIV : M.A. TT.