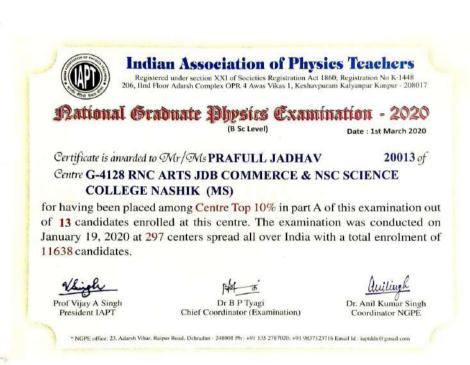

| 38 | National Graduate Physics<br>Examination                                                    | Professional Ethics                                                       | 19.01.2020               | Department of<br>Physics   |
|----|---------------------------------------------------------------------------------------------|---------------------------------------------------------------------------|--------------------------|----------------------------|
| 39 | Toranmal Geography Study<br>Tour                                                            | Professional Ethics<br>Human Values<br>Environment,<br>Sustainability and | 18.01.2020 to 20.01.2020 | Department of<br>Geography |
| 40 | National Daughter's Day                                                                     | Gender                                                                    | 24.01.2020               | College                    |
| 41 | Introduction to Nevari<br>Script Course                                                     | Professional Ethics<br>Human Values<br>Environment,<br>Sustainability and | 30.01.2020               | Department of<br>History   |
| 42 | One Day Guest Lecture on<br>"Fort Architecture:<br>A Historic Overview"                     | Professional Ethics                                                       | 04.02.2020               | Department of<br>History   |
| 43 | Educational Visit of the M.Sc. Chemistry students at Indian Institute of Technology, Mumbai | Professional Ethics                                                       | 28.02.2020               | Department of<br>Chemistry |