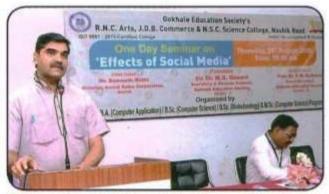

The following are some of the key features of the Aarogya Setu platform: Various filters and some crucial information like contact number, email, distance, direction, navigation, etc. are also provided for users' convenience.