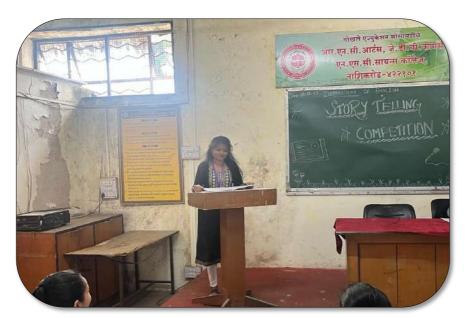

Names of the Committee Members       | Asst. Prof. Pramod Dhumale |
|         |                                      | Asst. Prof. Pratibha Ghuge |
| 7.      | Mode of Conduct of the Event         | Offline                    |
| 8.      | Number of Participants               | 07                         |
| 9.      | List of participants                 | Attached                   |

#### **Report:**

The Story Telling Competition held at RNC Arts, JDB Commerce & NSC Science College, Nashik Road on Friday, 13/12/2019. Students spun tales, showcasing creativity and eloquence. Asst. Prof. Shayonti Talwar's discerning evaluation focused on storytelling techniques, delivery, and overall presentation. The event not only celebrated storytelling as an art form but also honed students' public



Student Participant during Story Telling Competition

speaking skills, fostering a spirit of healthy competition. The program was skillfully coordinated by Asst. Prof. Pramod Dhumale.

#### **Outcomes:**

- 1. Engaging in storytelling sharpens verbal communication skills, aiding students in expressing ideas coherently and engagingly.
- 2. Successfully narrating a story before an audience contributes to increased self-confidence and poise in public speaking situations.
- 3. Students have the opportunity to unleash their creativity through storytelling, expressing ideas, emotions, and narratives uniquely and imaginatively.
- 4. The act of storytelling often involves exploring diverse themes and cultural contexts, fostering an appreciation for different narratives and perspectives.
- 5. Act