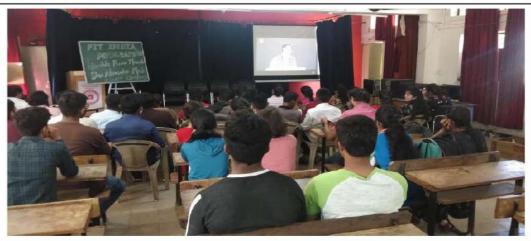

### **COVID-19 AAROGYA SETU AWARENESS QUIZ**

Title of the activity: Covid-19 Aarogya Setu Awareness Quiz

Name of Event Coordinator: 1. Dr. Satish M.chavan

2. Assit. Prof. Vishal U. Mane

No. of students/participants benefitted 203

Considering all the above facts, the Department of Chemistry has decided to conduct an online COVID-19 Aarogya Setu Awareness Quiz after oral consent from Dr. S. J. Kharat, Head of the Chemistry Department, and the Principal Dr. Dhanesh Kalal.

#### **Outcomes:**

- ✓ After completion of the COVID-19 Arogya Setu Awareness Quiz, the students and their parents will get complete information on the efforts taken by the Government of India and the State Government of Maharashtra to control COVID-19.
- ✓ The total number of participants who participated was 203.