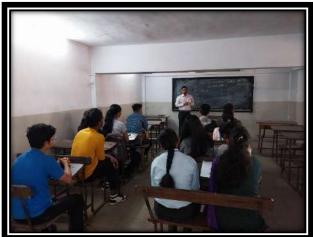

Considering all the above facts, the Department of Chemistry has decided to conduct an online COVID-19 Aarogya Setu Awareness Quiz after oral consent from Dr. S. J. Kharat, Head of the Chemistry Department, and the Principal Dr. Dhanesh Kalal.

#### **Outcomes:**

- ✓ After completion of the COVID-19 Arogya Setu Awareness Quiz, the students and their parents will get complete information on the efforts taken by the Government of India and the State Government of Maharashtra to control COVID-19.
- ✓ The total number of participants who participated was 203.