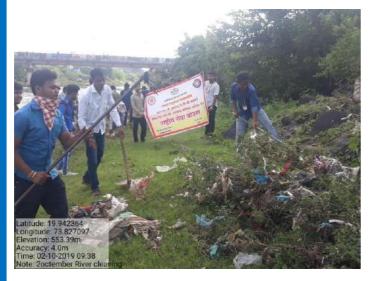

#### R. N. Chandak Arts, J. D. Bytco Commerce & N. S. Chandak Science College

Affiliated to Savitribal Phule Pune University ► ID No: PU/NS/ASC/005(1963) ► ISO 9001-2000 Certified ► NAAC Accredit

"COVID-19 AAROGYA SETU AWARENESS QUIZ