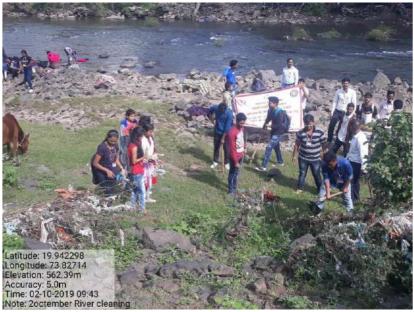

#### R. N. Chandak Arts, J. D. Bytco Commerce & N. S. Chandak Science College

Affiliated to Savitribal Phule Pune University ► ID No: PU/NS/ASC/005(1963) ► ISO 9001-2000 Certified ► NAAC Accredit

"COVID-19 AAROGYA SETU AWARENESS QUIZ