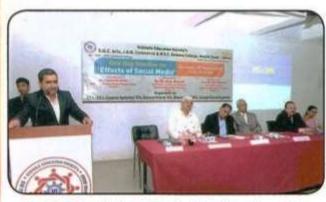

unction 'Poster Making Competition' was organized for the student. 23 students participated in the competition.

## One Day Seminar on 'Effects of Social Media' organised for BBA/BBA (Computer Application) / B.Sc. (Comp. Sci.), M.Sc. (Comp.Sci.) & B.Sc. (Biotechnology)



Sir Dr. M. S. Gosavi, Secretary & Director General, G.E. Society inaugurating the Seminar



Mr. Somnath Rathi, Welknown Entrepreneur inaugurating the posters exhibition. Sir Dr. M.S. Gosavi and other dignitaries



Sir Dr. M.S. Gosavi observing the posters prepared by the students. Mr. Somnath Rathi and Prin. Dr. R.M. Kulkarni in the photograph



Prin. Dr. Dhanesh Kalal delivering welcome speech. Dr. M.D. Auti, Mr. Somnath Rathi, Sir Dr. M.S. Gosavi, Prin. Dr. R. M. Kulkarni and Dr. Mrs. Manjusha Kulkarni on the dias.



Dr. M. D. Auti, Vice Principal briefing about the Seminar.



Resource Person Dr. Amol Kulkarni expressing the views on 'Effects of Social Media on Family, Youth and Society'. Chairperson Mr. P. M. Dharmadhikari on the dias.

# One Day Seminar on 'Effects of Social Media' organised for BBA/BBA (Computer Application) / B.Sc. (Comp. Sci.), M.Sc. (Comp.Sci.) & B.Sc. (Biotechnology)



Sir Dr. M. S. Gosavi addressing the students and teachers. Dr. M. D. Auti, Prin. Dr. Dhanesh Kalal, Mr. Somnath Rathi, Prin. Dr. R. M. Kulkarni and Dr. Mrs. Manjusha Kulkarni



Participation of Students & Teachers in the Seminar



Mr. Somnath Rathi interacting with the students



Prin. Dr. R. M. Kulkarni expressing his views



Distribution of Certificates to the winners of Poster
Competition at the hands o