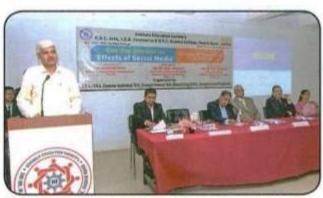

r introduced the guests and Vice Prin. Dr. Mrs. Manjusha Kulkarni proposed vote of thanks. Ms. Apeksha Pawar and Mr. Atharva Kulkarni anchored the function. After the Inaugural function 'Poster Making Competition' was organized for the student. 23 students participated in the competition.

## One Day Seminar on 'Effects of Social Media' organised for BBA/BBA (Computer Application) / B.Sc. (Comp. Sci.), M.Sc. (Comp.Sci.) & B.Sc. (Biotechnology)



Sir Dr. M. S. Gosavi, Secretary & Director General, G.E. Society inaugurating the Seminar



Mr. Somnath Rathi, Welknown Entrepreneur inaugurating the posters exhibition. Sir Dr. M.S. Gosavi and other dignitaries



Sir Dr. M.S. Gosavi observing the posters prepared by the students. Mr. Somnath Rathi and Prin. Dr. R.M. Kulkarni in the photograph



Prin. Dr. Dhanesh Kalal delivering welcome speech. Dr. M.D. Auti, Mr. Somnath Rathi, Sir Dr. M.S. Gosavi, Prin. Dr. R. M. Kulkarni and Dr. Mrs. Manjusha Kulkarni on the dias.



Dr. M. D. Auti, Vice Principal briefing about the Seminar.



Resource Person Dr. Amol Kulkarni expressing the views on 'Effects of Social Media on Family, Youth and Society'. Chairperson Mr. P. M. Dharmadhikari on the dias.

# One Day Seminar on 'Effects of Social Media' organised for BBA/BBA (Computer Application) / B.Sc. (Comp. Sci.), M.Sc. (Comp.Sci.) & B.Sc. (Biotechnology)



Sir Dr. M. S. Gosavi addressing the students and teachers. Dr. M. D. Auti, Prin. Dr. Dhanesh Kalal, Mr. Somnath Rathi, Prin. Dr. R. M. Kulkarni and Dr. Mrs. Manjusha Kulkarni



Participation of Students & Teachers in the Seminar



Mr