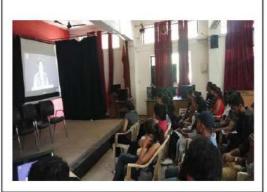

### **COVID-19 AAROGYA SETU AWARENESS QUIZ**

Title of the activity: Covid-19 Aarogya Setu Awareness Quiz

Name of Event Coordinator: 1. Dr. Satish M.chavan

2. Assit. Prof. Vishal U. Mane

No. of students/participants benefitted 203

Considering all the above facts, the Department of Chemistry has decided to conduct an online COVID-19 Aarogya Setu Awareness Quiz after oral consent from Dr. S. J. Kharat, Head of the Chemistry Department, and the Principal Dr. Dhanesh Kalal.

#### **Outcomes:**

- ✓ After completion of the COVID-19 Arogya Setu Awareness Quiz, the students and their parents will get complete information on the efforts taken by the Government of India and the State Government of Maharashtra to control COVID-19.
- ✓ The total number of participants who participated was 203.