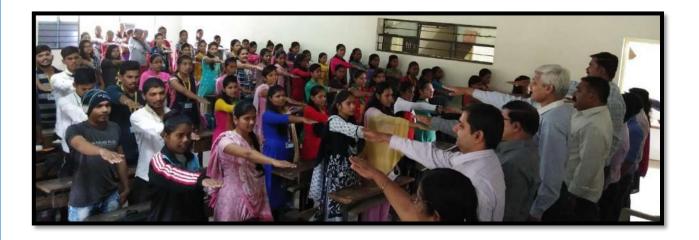

क रोड ४२२१०१ येथे दिनांक ३१/०१/२०१८, बुधवार सरदार पटेल जयंती व इंदिरा गांधी पुण्यतिथी उत्साहात साजरी करण्यात आली. त्याप्रसंगी सरदार पटेल जयंती व इंदिरा गांधी यांच्या प्रतीमेस मराठी विभागाचे डॉ. रमाकांत कराड यांच्या हस्ते पुष्पहार अर्पण करण्यात आला. याप्रसंगी उपप्राचार्य डॉ. संजय तुपे यांचे व्याख्यान आयोजित करण्यात आले होते. कार्यक्रमाचे प्रास्ताविक रमाकांत कराड यांनी केले. त्यांनीही सरदार पटेल जयंती व इंदिरा गांधी यांच्या व्यक्तिमत्वा विषयी विचार व्यक्त केले.

सदर दिवशी सरदार पटेल यांच्या जयंती निमित्ताने राष्ट्रीय एकात्मतेची तर इंदिरा गांधी यांच्या पुण्यतिथी निमित्त संकल्प दिनाची शपथ घेण्यात आली. कार्यक्रमाचे सूत्रसंचालन टी.वा.बी.ए. चा विद्यार्थी अमित पवार यांनी केले. तर विद्यार्थी विकास अधिकारी प्रा.सुधाकर



National Unity Day Celebrated on Sardar Vallabhbhai Patel's Birth Anniversary



**Professors and Students taking Oath of National Unity** 



# R. N. Chandak Arts, J. D. Bytco Commerce &

# N. S. Chandak Science College

Nashik Pune Road, Opp. Sujata Birla Hospital, Nr. Ashirwad Stop, Nashik-422101

Email: cbccollegenashikroad@gmail.com 2: 0253-2461548 Fax: 0253-2469372



▶ Affiliated to Savitribai Phule University ▶ ID No: PU/NS/ASC/005/ 1963 ▶ ISO 9001-2015 Certified ▶ NAAC Accredited B College

# **Department of Economics Academic Year 2018-19**

# **REPORT ON**

# **Industrial Visit to Lucy Electric, Nashik**



| Visit Title:               | Educational Visit of T.Y.B A Economics Students, Nashik |
|----------------------------|---------------------------------------------------------|
|                            | under the subject Business management