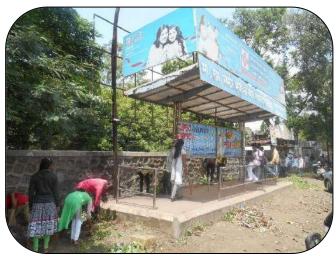

#### **Report:**

In the academic year 2018-19, Gokhale Education Society's R. N. C. Arts, J. D. B. Commerce, and N. S. C. Science College in Nashik Road, under the purview of the Savitribai Phule Pune University Student Development Board, celebrated "Democracy Fortnight" from January 26th to February 10th, 2019. Various activities, including programs featuring independence songs, tree planting, and a cleanliness drive, were organized to commemorate this occasion.

Throughout the fortnight, a series of initiatives were undertaken, including tree plantation drives, cleaning of college premises, cleanliness rounds, and a voter awareness campaign. These efforts aimed to instill a sense of responsibility towards the environment and democratic participation among the college community.