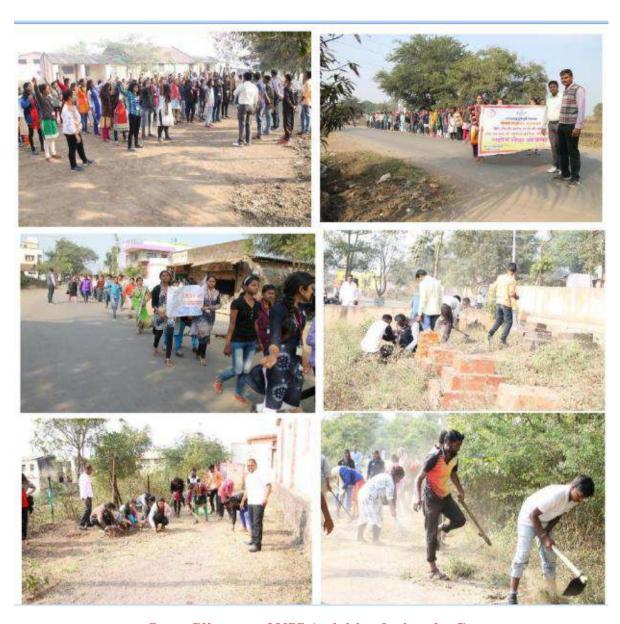

## Snapshots of Celebrating Marathi Fortnight in Nashik Road College

#### **Report:**

In the academic year 2018-19, Gokhale Education Society's R. N. C. Arts, J. D. B. Commerce, and N. S. C. Science College in Nashik Road, under the purview of the Savitribai Phule Pune University Student Development Board, celebrated "Democracy Fortnight" from January 26th to February 10th, 2019. Various activities, including programs featuring independence songs, tree planting, and a cleanliness drive, were organized to commemorate this occasion.

Following the celebration of Republic Day on January 26, 2019, a program showcasing patriotic songs commenced at 11:00 am, with enthusiastic participation from all teachers, non-teaching staff, and students. Dr. Dhanesh Kalal, the principal of the College, emphasized the importance of maintaining cleanliness in our surroundings, delivering a pertinent message to the audience.

Throughout the fortnight, a series of initiatives were undertaken, including tree plantation drives, cleaning of college premises, cleanliness rounds, and a voter awareness campaign. These efforts aimed to instill a sense of responsibility towards the environment and democratic participation among the college community.