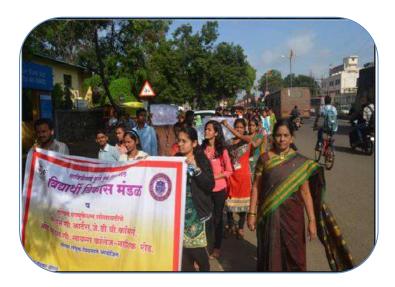

मराठी मातीतला गोडवा, माझ्या मराठीत बोलावा । भारूड, ओव्या, लोकगीत, जागवा, अजून भरप्र काव्ये मराठीत । अशा आशयात मराठी राजभाषा गौरव दिनाच्या निमित्ताने नाशिकरोड येथील बिटको महाविद्यालयातील मराठी विभागाच्या विद्यार्थी - विद्यार्थीनीनी विविध लोककला व स्वराअभिनयातून महाराष्ट्राच्या मराठी भाषेच्या सांस्कृतिक गंगेचा जागर केला. हा दगड फुलांचा मर्द मराठी देश कणी कोंडा खाया अंगी फाटका वेश. परी नसानसातून संचारतो आवेश स्वातंत्र्य देवीचे भक्त उधळते रक्त । अशा मर्द स्वरातील शाहीर पिराजीराव सरनाईक यांचा पोवाडा सोमनाथ आहिरे यांने सादर केला. दीपा गवळी व सुनिता दैने यांनी सतराव्या शतकात जागृत झालेला तो स्वाभिमान, ती स्वराज्यनिष्ठा आजही महाराष्ट्राला प्रेरणा देते त्या शिवछत्रतींच्या जन्मोत्सवाचा पाळणागीत गाईले.सुप्रसिद्ध नाटककार वि. वा. शिरवाडकर यांचं 'नटसमाट' हे नाटक म्हणजे मराठी माणसाचा जीव की प्राण. मराठी प्रेक्षकांचे अप्पा बेलवलकर यांच्या रूपात कु. सोनवने यांने सादर

केलेल्या नटसमाट नाटकातील भावपूर्ण प्रसंगाने श्रोत्यांच्या डोळ्यात अश्रू उभे केले.नवविधा भक्ती, कथा, गाणं, आख्यानातून क्. गायत्री हरळे हिने कीर्तन सादर केले.

मुंबईची मुबांदेवी, नाशिकची कालिका, तुमच्यापुढे सादर करते उखाणा दंडगव्हाळांची पूजा बालिका असे स्त्रियांचे प्रकृत काव्य. आपल्या जोडीदाराविषयचे प्रेम व्यक्त करण्याचे माध्यम उखाणे ऐकवले कु. पूजा दंडगव्हाळ हिने. कुसुमाग्रज यांच्या शब्दांत ओळखलत का सर मला म्हणत, कु श्रीजा ढोले हिने या देशाचा पोशिंदा म्हणून जगावं की कर्जबाजारीला कंटाळून मरावं का देशाच्या मातीसाठी जगावं आपली संवेदनशील कविता मन स्तब्ध करून गेली.

अशा स्वरात जात्यावरची ओवी क्. दीपाली शिंदे व कल्याणी वाघ यांनी सादर केली.

रूप पाहता लोचनी हा रूपाचा अभंग तर अप्सरा आली या लावणीतून रूपदर्शन, आसक्ती व ह्रह्र कु. कस्त्री मोडक हीने सादर करून मऱ्हाठ मोळं गाणं शंभर नंबरी सोनं या लावणीतून मराठी अस्मिता जागवून श्रोत्यांची दाद मिळवली. छाया काळे हीने म्हणी अनुभवाच्या खाणी सादर केल्या तर संतोष टोचे याने आधुनिक म्हणीतून श्रोत्यांना हासवले.लग्न म्हणजे दोन व्यक्तिंची आयुष्यभरासाठी बांधून दिलेली गाठ कशी आहे हे कृणाला भरला हिरवा चुडा, चुडा गं हळदीचा आईचे डोळे पाण्याने भरले सासरी जा स्खाने रहा ।। या लग्नाच्या गाण्यातून क्. गौतमी पगारे व पूजा दंडगव्हाळ यांनी सादर केले. बिकट वाट वहिवाट नसावी थोपट मार्गा सोडू नको संसारामध्ये ऐस आरामा उगाच भटकत फिरू नको या शब्दात माणसाने इकडे तिकडे न भटकता आपल्या संसारात मुकाट्याने लक्ष घालावे, असा उपदेश करणारा शाहीर अनंत फंदी यांचा फटका क्. सबा खान हिने सादर केला. असा नसावा शोधून पहावा शोध परी असावा आम्ही हे गाणार समजून देणार मधेच उठणार नसावा असा म्यानातून तलवार उपसावी असा शाहीर पिराजीराव सरनाईक यांचा पोवाडा क्. योगेश गिते याने सादर केला. क्. मोना बागूल ही सुप्रसिद्ध कीर्तनकार इंद्रीकर महाराज यांच्या वेशात व्यासपीठावर येऊन परखड विनोदी शैलीत कीर्तन सादर करून श्रोत्यांची मने जिंकली. "प्रेम हे शाळा कॉलेजमधलं कधीही न विसरता येणारं पान क्. सागर सोनवणे यांनी ख्मासदार पद्धतीने सादर केली. क्लाचार पाळण्यासाठी गोंधळ या परंपरेला कर्तव्यपालन म्हणून महत्त्व आहे, आईभवानीचा गोंधळ घालून कृपा करी माझ्यावरी जागवती रात सारी म्हणत मराठी संस्कृतीतला गोंधळाचा कुलाचार कु. दक्षता सुर्यवंशी, श्रृतिका वाघ, दुर्गेश्वरी जाधव, कस्त्री मोडक यांनी सादर केला.

यावेळी कार्यक्रमाचे प्रमुख पाहुणे उन्मेष गायधनी म्हणाले, मराठी साहित्याचा प्रचार आणि प्रसार होण्यासाठी कार्यक्रमात पृष्पा ऐवजी पुस्तके भेट म्हणून द्यावीत.

कार्यक्रमाचे अध्यक्ष प्राचार्य डॉ. धनेश कलाल यांनी मराठीतील म्हणी आईजीच्या जीवावर बायजी उदार, उखळांत डोके घातल्यावर मुसळाला कोण भितो ?, उधारीचे पोतें सव्वा हात रितें, नासली मिरी जोंधळ्याला हार जात नाहीत, अनुभवावाचून कळत नाही, चावल्यावाचून गिळत नाही, अनुभवाची साउली, तीच विद्येची माऊली अशा अस्सखलीत म्हणी सादर करून आजच्या मराठी संस्कृतीत चला मराठी म्हण जपू या । मराठीचे धन जपू या । मराठीचे मन जपू या । असा संदेश विद्यार्थ्यांना दिला.

कार्यक्रमाची सुरूवात दीपप्रज्वलनाने व कुसुमाग्रज यांच्या फोटोला पुष्पाहार करून करण्यात आली. कार्यक्रमाला प्रमुख पाहुणे श्री. उन्मेष गायधनी होते. तर प्राचार्य डॉ. धनेश कलाल कार्यक्रमाच्या अध्यक्षस्थानी होते. प्रास्ताविक मराठी विभागप्रमुख प्रा. आर. टी. आहेर यांनी केले. यावेळी डॉ. उत्तम करमाळकर यांनी तयार केलेली कुसुमाग्रज यांची कविता या विषयावर एक चित्रफित दाखविली. यावेळी नामवंत कवी रविंद्र मांलुजकर, दशरथ लोखंडे, उपप्राचार्य डॉ. दिलीप बेलगावकर, उपप्राचार्य डॉ. संजय तुपे, प्रा. दिलीप लोंढे, प्रा. जी. गिरासे, डॉ. ए. बी. नागरगोजे, डॉ. व्हि. आर. हांडे आदी इतर विभागाचे प्राध्यापक व महाविद्यालयातील विद्यार्थी मोठ्या संख्येने उपस्थित होते. कार्यक्रमाचे सूत्रसंचालन डॉ. उत्तम करमाळकर यांनी केले. तर डॉ. रमाकांत कराड यांनी आभार मानले.