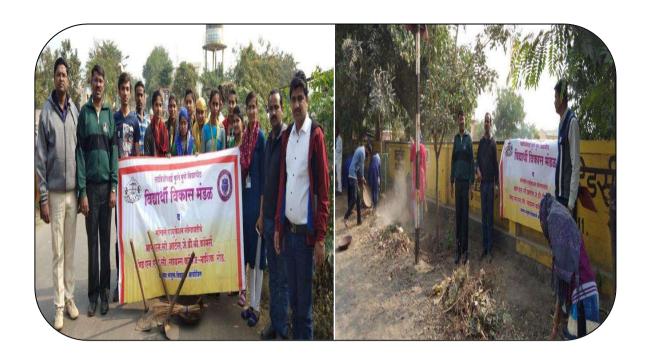

#### **Report:**

In the academic year 2018-19, Gokhale Education Society's R. N. C. Arts, J. D. B. Commerce, and N. S. C. Science College in Nashik Road, under the purview of the Savitribai Phule Pune University Student Development Board, celebrated "Democracy Fortnight" from January 26th to February 10th, 2019. Various activities, including programs featuring independence songs, tree planting, and a cleanliness drive, were organized to commemorate this occasion.

Following the celebration of Republic Day on January 26, 2019, a program showcasing patriotic songs commenced at 11:00 am, with enthusiastic participation from all teachers, non-teaching staff, and students. Dr. Dhanesh Kalal, the principal of the College, emphasized the importance of maintaining cleanliness in our surroundings, delivering a pertinent message to the audience.

Throughout the fortnight, a series of initiatives were undertaken, including tree plantation drives, cleaning of college premises, cleanliness rounds, and a voter awareness campaign. These efforts aimed to instill a sense of responsibility towards the environment and democratic participation among the college community.