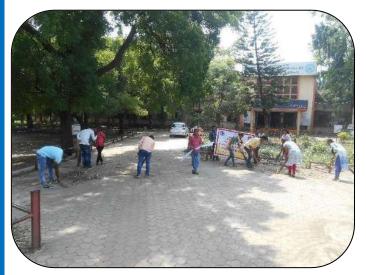

#### **Report:**

In the academic year 2018-19, Gokhale Education Society's R. N. C. Arts, J. D. B. Commerce, and N. S. C. Science College in Nashik Road, under the purview of the Savitribai Phule Pune University Student Development Board, celebrated "Democracy Fortnight" from January 26th to February 10th, 2019. Various activities, including programs featuring independence songs, tree planting, and a cleanliness drive, were organized to commemorate this occasion.

Following the celebration of Republic Day on January 26, 2019, a program showcasing patriotic songs commenced at 11:00 am, with enthusiastic participation from all teachers, non-teaching staff, and students. Dr. Dhanesh Kalal, the principal of the College, emphasized the importance of maintaining cleanliness in our surroundings, delivering a pertinent message to the audience.

Throughout the fortnight, a series of initiatives were undertaken, including tree plantation drives, cleaning of college premises, cleanliness rounds, and a voter awareness campaign. These efforts aimed to instill a sense of responsibility towards the environment and democratic participation among the college community.