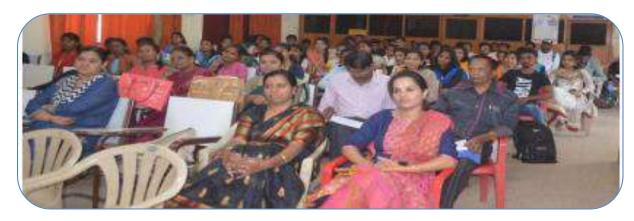

------|------------|---------------------------------|--------------------------------------------|
| ę        | ०६/०३/२०१९ | प्रा. विद्या शेट्टी             | महिला सबलीकरण                              |
| 2        | ०७/०३/२०१९ | ॲड. डॉ. <b>मु</b> ग्धा सापटनेकर | महिलांसाठी असणारे कायदे व सायबर सेक्युरिटी |
| 3        | ०८/०३/२०१९ | डॉ. आश्लेषा कुलकर्णी            | महिलांचे आरोग्य व काळजी                    |

या योजनेच्या यशस्वीतेसाठी महाविद्यालयातील प्राचार्य डॉ. धनेश कलाल, सर्व उपप्राचार्य तसेच इतर प्राध्यापक व कर्मचाऱ्यांचे मोलाचे सहकार्य लाभले सदर उपक्रम राबविण्यासाठी सावित्रीबाई फुले पुणे विद्यापीठ, विद्यार्थी विकास मंडळाच्या कर्मवीर भाऊराव पाटील कमवा व शिका योजना

### Snapshots of Nirbhaya Kanya Abhiyan







Dr. Ashlesha Kulkarni

Prof. Vidya Shetty

Adv. Dr. Mugdha Sapatnekar



**Students, Teaching and Non Teaching Participants** 



#### R. N. Chandak Arts, J. D. Bytco Commerce &

#### N. S. Chandak Science College







## **Department of Economics Academic Year 2018-2019**

#### **REPORT ON**

## Case study on "India's import and export structure from 2014-2018"





| Title of activity/ Program: | Case Study on "India's import and export structure from 2014-2018"     |
|-----------------------------|------------------------------------------------------------------------|
| Name of Event Coordinator:  | Dr. K.S. Shahane, Dr. S.V. Ranate,<br>Dr. V.J.Joshi, Dr. A. P. Sawale, |
| Staff members               | Department of Economics, Commerce, BBA, Faculty of Arts.               |
| Subject:                    | Economics