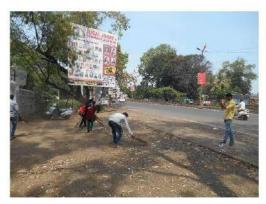

#### **Report:**

In the academic year 2018-19, Gokhale Education Society's R. N. C. Arts, J. D. B. Commerce, and N. S. C. Science College in Nashik Road, under the purview of the Savitribai Phule Pune University Student Development Board, celebrated "Democracy Fortnight" from January 26th to February 10th, 2019. Various activities, including programs featuring independence songs, tree planting, and a cleanliness drive, were organized to commemorate this occasion.

Following the celebration of Republic Day on January 26, 2019, a program showcasing patriotic songs commenced at 11:00 am, with enthusiastic participation from all teachers, non-teaching staff, and students. Dr. Dhanesh Kalal, the principal of the College, emphasized the importance of maintaining cleanliness in our surroundings, delivering a pertinent message to the audience.

Throughout the fortnight, a series of initiatives were undertaken, including tree plantation drives, cleaning of college premises, cleanliness rounds, and a voter awareness campaign. These efforts aimed to instill a sense of responsibility towards the environment and democratic participation among the college community.