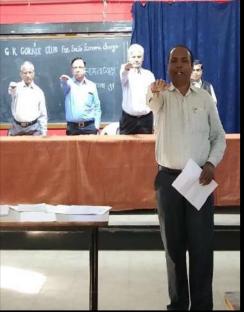

बेलगावकर, डॉ. संजय तुपे,यांनी भारतीय संविधानाची महिती विषद केली. व त्यानंतर संविधानाची शपथ घेण्यात आली.

कार्यक्रमाचे प्रास्ताविक व सूत्रसंचालन विद्यार्थी विकास अधिकारी प्रा. सुधाकर बोरसे यांनी केले तर डॉ. उत्तम करमळकर यांनी भारतीय संविधानाच्या प्रास्ताविकेचे याचे वाचन केले. यावेळेस डॉ. कृष्णा शहाणे, डॉ. नागभिडे, डॉ. नागरगोजे प्रा. प्रियंका उपाध्याय याबरोबरच १५० विद्यार्थी सहभागी झाले होते.

सहा. प्रा. बोरसे सुधाकर ज. विद्यार्थी विकास अधिकारी

MASSI ROAD FE

डॉ. धनेश कलाल

प्राचार्य

R.N.C.Arts, J.D.B. Commerce and N.S.C. Science College, Nasik Road

### **Snapshots of Celebrating Indian Constitution Day**



Principal Dr. Dhanesh Kalal, Vice Principal Dr. Dilip Belgaonkar, Dr. Sanjay Tupe, Dr. Sunil Deodhar, Dr. Vilas Kamble, and Student Development Officer Asst. Prof.

Sudhakar Borse





Student Development Officer Asst. Prof. Sudhakar Borse and Dr. Uttam Karmalkar



**News Regarding the Celebration in the Local Newspaper** 

| ISO 9001  |                     |