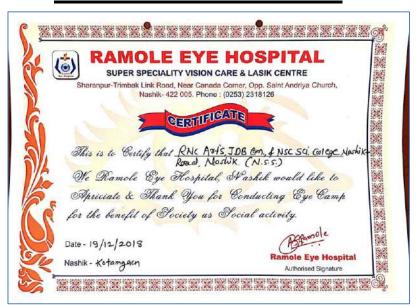

|



Some Glimpses of NSS Activities during the Camp



#### R. N. Chandak Arts, J. D. Bytco Commerce &

#### N. S. Chandak Science College



Email: cbccollegenashikroad@gmail.com To : 0253-2461548 Fax : 0253-2469372



Affiliated to Savitribai Phule University ID No: PU/NS/ASC/005/ 1963 ISO 9001-2015 Certified NAAC Accredited B College

## **Department of NSS**

### Academic Year 2018-19

### **REPORT ON**

# **EYE CHECK UP CAMP**



| Particulars                                   | Details                        |
|-----------------------------------------------|--------------------------------|
| Name of the Department                        | NSS Department                 |
| Name of the Activity/Competition              | Eye Check Up Camp              |
| Name of the in chargeof the activity          | Asst. Prof. Shashikant Khemnar |
| Class                                         | Undergraduate Students         |
| Date                                          | 19/12/2018                     |
| Names of the committee Members                | Asst. Prof. Shashikant Khemnar |
| Mode of Conduct of the Event (Online/Offline) | Offline                        |
| Number of Participants                        | 3