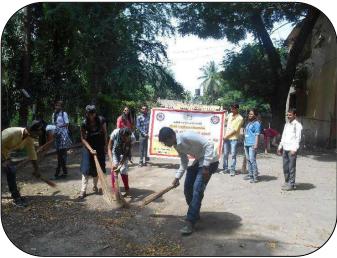

#### **Report:**

In the academic year 2018-19, Gokhale Education Society's R. N. C. Arts, J. D. B. Commerce, and N. S. C. Science College in Nashik Road, under the purview of the Savitribai Phule Pune University Student Development Board, celebrated "Democracy Fortnight" from January 26th to February 10th, 2019. Various activities, including programs featuring independence songs, tree planting, and a cleanliness drive, were organized to commemorate this occasion.

Following the celebration of Republic Day on January 26, 2019, a program showcasing patriotic songs commenced at 11:00 am, with enthusiastic participation from all teachers, non-teaching staff, and students. Dr. Dhanesh Kalal, the principal of the College, emphasized the importance of maintaining cleanliness in our surroundings, delivering a pertinent message to the audience.

Throughout the fortnight, a series of initiatives were undertaken, including tree plantation drives, cleaning of college premises, cleanliness rounds, and a voter awareness campaign. These efforts aimed to instill a sense of responsibility towards the environment and democratic participation among the college community.