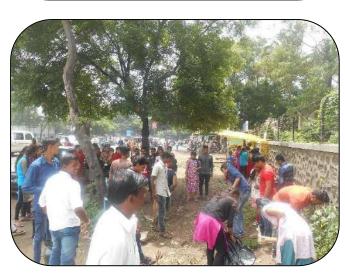

#### **Report:**

In the academic year 2018-19, Gokhale Education Society's R. N. C. Arts, J. D. B. Commerce, and N. S. C. Science College in Nashik Road, under the purview of the Savitribai Phule Pune University Student Development Board, celebrated "Democracy Fortnight" from January 26th to February 10th, 2019. Various activities, including programs featuring independence songs, tree planting, and a cleanliness drive, were organized to commemorate this occasion.

Following the celebration of Republic Day on January 26, 2019, a program showcasing patriotic songs commenced at 11:00 am, with enthusiastic participation from all teachers, non-teaching staff, and students. Dr. Dhanesh Kalal, the principal of the College, emphasized the importance of maintaining cleanliness in our surroundings, delivering a pertinent message to the audience.

Throughout the fortnight, a series of initiatives were undertaken, including tree plantation drives, cleaning of college premises, cleanliness rounds, and a voter awareness campaign. These efforts aimed to instill a sense of responsibility towards the environment and democratic participation among the college community.