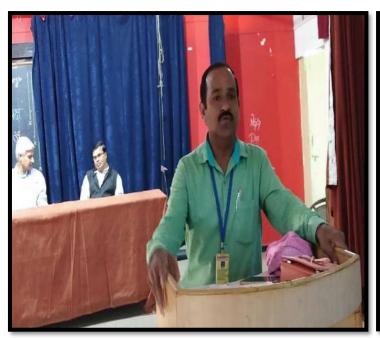

कार्यक्रमाची सुरूवात दीपप्रज्वलनाने व कुसुमाग्रज यांच्या फोटोला पुष्पाहार करून करण्यात आली. कार्यक्रमाला प्रमुख पाहुणे श्री. उन्मेष गायधनी होते. तर प्राचार्य डॉ. धनेश कलाल कार्यक्रमाच्या अध्यक्षस्थानी होते. प्रास्ताविक मराठी विभागप्रमुख प्रा. आर. टी. आहेर यांनी केले. यावेळी डॉ. उत्तम करमाळकर यांनी तयार केलेली कुसुमाग्रज यांची कविता या विषयावर एक चित्रफित दाखविली. यावेळी नामवंत कवी रविंद्र मांलुजकर, दशरथ लोखंडे, उपप्राचार्य डॉ. दिलीप बेलगावकर, उपप्राचार्य डॉ. संजय तुपे, प्रा. दिलीप लोंढे, प्रा. जी. गिरासे, डॉ. ए. बी. नागरगोजे, डॉ. व्हि. आर. हांडे आदी इतर विभागाचे प्राध्यापक व महाविद्यालयातील विद्यार्थी मोठ्या संख्येने उपस्थित होते. कार्यक्रमाचे सूत्रसंचालन डॉ. उत्तम करमाळकर यांनी केले. तर डॉ. रमाकांत कराड यांनी आभार मानले.