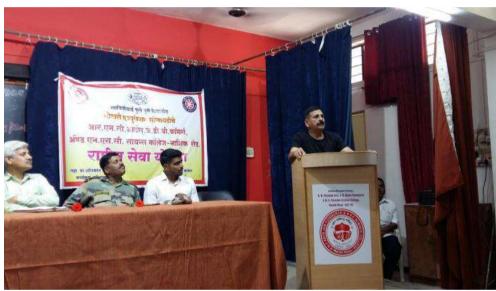

यावेळी कार्यक्रमाचे प्रमुख पाहुणे उन्मेष गायधनी म्हणाले, मराठी साहित्याचा प्रचार आणि प्रसार होण्यासाठी कार्यक्रमात पृष्पा ऐवजी पुस्तके भेट म्हणून द्यावीत.

कार्यक्रमाचे अध्यक्ष प्राचार्य डॉ. धनेश कलाल यांनी मराठीतील म्हणी आईजीच्या जीवावर बायजी उदार, उखळांत डोके घातल्यावर मुसळाला कोण भितो ?, उधारीचे पोतें सव्वा हात रितें, नासली मिरी जोंधळ्याला हार जात नाहीत, अनुभवावाचून कळत नाही, चावल्यावाचून गिळत नाही, अनुभवाची साउली, तीच विद्येची माऊली अशा अस्सखलीत म्हणी सादर करून आजच्या मराठी संस्कृतीत चला मराठी म्हण जपू या । मराठीचे धन जपू या । मराठीचे मन जपू या । असा संदेश विद्यार्थ्यांना दिला.

कार्यक्रमाची सुरूवात दीपप्रज्वलनाने व कुसुमाग्रज यांच्या फोटोला पुष्पाहार करून करण्यात आली. कार्यक्रमाला प्रमुख पाहुणे श्री. उन्मेष गायधनी होते. तर प्राचार्य डॉ. धनेश कलाल कार्यक्रमाच्या अध्यक्षस्थानी होते. प्रास्ताविक मराठी विभागप्रमुख प्रा. आर. टी. आहेर यांनी केले. यावेळी डॉ. उत्तम करमाळकर यांनी तयार केलेली कुसुमाग्रज यांची कविता या विषयावर एक चित्रफित दाखविली. यावेळी नामवंत कवी रविंद्र मांलुजकर, दशरथ लोखंडे, उपप्राचार्य डॉ. दिलीप बेलगावकर, उपप्राचार्य डॉ. संजय तुपे, प्रा. दिलीप लोंढे, प्रा. जी. गिरासे, डॉ. ए. बी. नागरगोजे, डॉ. व्हि. आर. हांडे आदी इतर विभागाचे प्राध्यापक व महाविद्यालयातील विद्यार्थी मोठ्या संख्येने उपस्थित होते. कार्यक्रमाचे सूत्रसंचालन डॉ. उत्तम करमाळकर यांनी केले. तर डॉ. रमाकांत कराड यांनी आभार मानले.