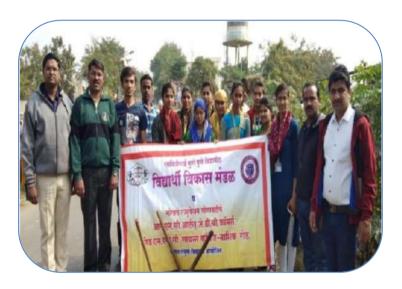

#### **Report:**

In the academic year 2018-19, Gokhale Education Society's R. N. C. Arts, J. D. B. Commerce, and N. S. C. Science College in Nashik Road, under the purview of the Savitribai Phule Pune University Student Development Board, celebrated "Democracy Fortnight" from January 26th to February 10th, 2019. Various activities, including programs featuring independence songs, tree planting, and a cleanliness drive, were organized to commemorate this occasion.

Following the celebration of Republic Day on January 26, 2019, a program showcasing patriotic songs commenced at 11:00 am, with enthusiastic participation from all teachers, non-teaching staff, and students. Dr. Dhanesh Kalal, the principal of the College, emphasized the importance of maintaining cleanliness in our surroundings, delivering a pertinent message to the audience.

Throughout the fortnight, a series of initiatives were undertaken, including tree plantation drives, cleaning of college premises, cleanliness rounds, and a voter awareness campaign. These efforts aimed to instill a sense of responsibility towards the environment and democratic participation among the college community.