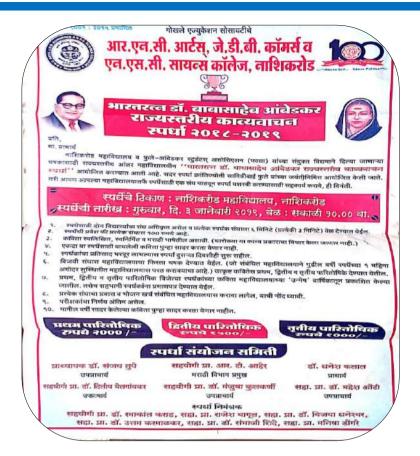

#### अहवाल

मराठी वाड्मय मंडळाच्या वतीने गुरुवार, दिनांक - ३ जानेवारी, २०१९ रोजी सावित्रीबाई फुले जयंतीनिमित्त डॉ. बाबासाहेब आंबेडकर राज्यस्तरीय काव्य करंडक स्पर्धेचे आयोजन करण्यात आले. या स्पर्धेमध्ये महाराष्ट्रातील १९ महाविद्यालयातील ३८ विद्यार्थी - विद्यार्थिनी सहभागी झाले होते. यामध्ये विद्यार्थ्यांनी सामाजिक आशयावरील कविता सादर केल्या. या स्पर्धेतील विजेते पुढीलप्रमाणे,

| क्रमांक                       | स्पर्धकाचे नाव                      | महाविद्यालयाचे नाव                    |
|-------------------------------|-------------------------------------|---------------------------------------|
| प्रथम क्र. रक्कम रु.२०००/-    | अमोल मसलखांब                        | बी.वाय.के.कॉलेज, नाशिक                |
| द्वितीय क्र. रक्कम रु.१,५००/- | कु.श्यामल रायसे                     | मुलजी जेठा कॉलेज, जळगाव               |
| तृतीय क्र. रक्कम रु.१,०००/-   | कु.उमा खर्डीकर                      | बी.वाय.के कॉलेज, नाशिक                |
| काव्यकरंडक विजेता संघ         | फार्ग्युसन कॉलेज, पुणे (फिरता चषक ) |                                       |
|                               |                                     | ··· · · · · · · · · · · · · · · · · · |

#### Flyer of Dr. Babasaheb Ambedkar 'State Level Kavyakandak' Competition

|      | N.C.ARTS, J.D.B.COMMERCE & N.S.C. M.A.PART-I (MARATHI) 201 | 8-2019 (Time - 11.00 to 1.00) |      |
|------|------------------------------------------------------------|-------------------------------|------|
|      | पारतरत्न हाँ. बाबासाहेब आंबेडकर राज्यस्                    | तरीय काव्य – वाचन स्पर्धा     | J    |
| ROLL | NAME OF THE STUDENT                                        | Signature                     |      |
| 1.   | MISS GAIKWAD BHAGYASHRI SANJAY                             | (antilewa)                    |      |
| 2.   | MISS BAGUL MONA BHASKAR                                    | M. Bogut                      |      |
| 3.   | MR KACHARE SACHIN BHASKAR                                  | S.B. Kachare                  |      |
| 4.   | MISS TAJANPURE SONALI SUDAM                                | Stajanain                     |      |
| 5.   | MRS. KALE CHHAYA GANESH                                    | (kdle                         |      |
| 6.   | MISS. KATARE PRIYANKA MACHCHHINDRA                         | Singente                      |      |
| 7.   | MISS. NIKAM POONAM BHIKA                                   | BNIKAM                        |      |
| 8.   | MISS. GHODESWAR SUKESHNI<br>GOPICHAND                      | Chedeswar                     |      |
| 9    | MISS. SANAP MEENA SHANTARAM                                | a Gisenat                     |      |
| 10.  | MR. KHAIRNAR SACHIN VISHWAS                                | 80 wells                      |      |
| 11.  | MISS. SONAR APEKSHA NANDKISHOR                             | Aperson                       |      |
| 12.  | MR. AGALE SACHIN SURYABHAN                                 | Change -                      | 8 J. |
| 13.  | MR. JADHAV AMOL GANPAT                                     | Jacker                        |      |
|      | MESS. JADHAV KANCHAN VIJAY                                 | Kir Jadhan                    |      |
| 14.  | MISS. GADVE SONALI SAGAR                                   | 0 12                          |      |
| 15.  | MRS. GAWALI DEEPA RAMDAS                                   | Deepe Gavali                  |      |
| 16.  | MRS. GAWACI DO                                             | 11 10000                      | 100  |
| 17.  | MISS. LAGAD DIPALI MAROTI                                  | Dipati Lagad                  |      |
| 18.  | MISS. GAWALI SANDHYA ASHOK                                 | Curting                       |      |
| 19.  | MISS. GAWALI SANDITALIA                                    | (Surita . D.                  |      |
| 20.  | MRS. DAINE SUNITA VALU                                     | Minut                         | 1    |
| 21.  | MISS. MATSAGAR NILIMA VINAYAK                              | Chiter . A                    | 1    |
| 22.  | MISS. AHIRE CHITRA BHASKAR                                 | absoluted                     |      |
| 23.  | MARC JADHAY URMILA BALKRUSHNA                              | Theale                        |      |
|      | MISS INGALE DEEPALI NARAYAN                                | M. a. Joshi                   |      |
| 24.  | ACCULATENA GOGA                                            | mind Justi                    |      |
| 25.  | MRS. JOSHI MEETING O<br>MISS. AUTE DHANASHREE MADHUKAR.    | D.M. Auti                     |      |