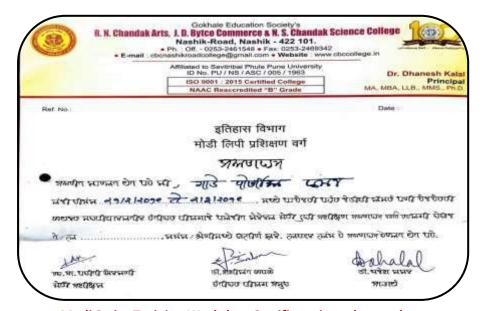

संदर्भ: विविम / २०१८-१९ / ७०८ दि. २६/१२/२०१८ महोदय,

गोखले एज्युकेशन सोसायटीचे आर.एन.सी.आर्ट्स, जे.डी.बी. कॉमर्स, व एन.एस.सी. सायन्स, कॉलेज, नाशिक रोड यथे दिनांक ०१ जानेवारी ते १५ जानेवारी २०१९ या कालावधीत "मराठी भाषा संवर्धन पंधरवडा" विविध कार्यक्रमांनी साजरा करण्यात आला.