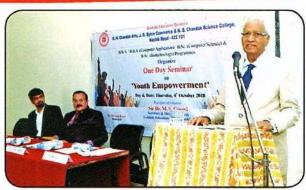

Additionally, the event featured performances by Gayatri Harle, Pooja Balika, Deepali Shinde, Kalyani Wagh, Kasturi Modak, Santosh Toche, Gautami Pagare, and many others, who showcased various facets of Marathi culture through music, poetry, and drama.