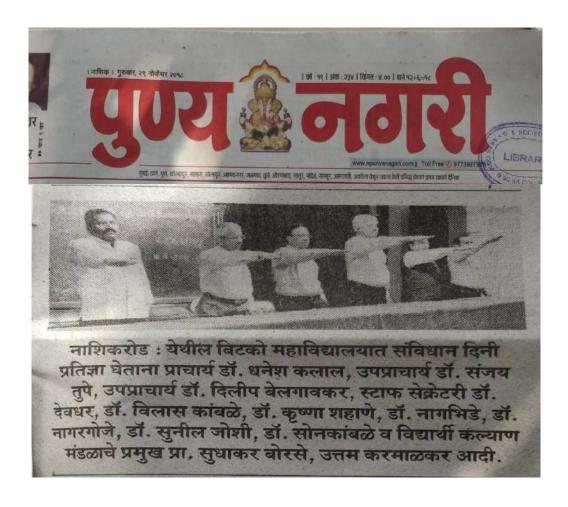

## "मराठी भाषा संवर्धन पंधरवडा" साजरा करणेबाबत अहवाल : २०१८-१९ (कालावधी : ०१ जानेवारी ते १५ जानेवारी २०१९)

प्रति.

मा. संचालक,

विद्यार्थी विकास मंडळ, सावित्रीबाई फुले पुणे विद्यापीठ, पुणे -४११००७

विषय: दि. ०१ जानेवारी ते १५ जानेवारी २०१९ या कालावधीत "मराठी भाषा संवर्धन पंधरवडा" साजरा करणेबाबत......

संदर्भ: विविम / २०१८-१९ / ७०८ दि. २६/१२/२०१८ महोदय,

गोखले एज्युकेशन सोसायटीचे आर.एन.सी.आर्ट्स, जे.डी.बी. कॉमर्स, व एन.एस.सी. सायन्स, कॉलेज, नाशिक रोड यथे दिनांक ०१ जानेवारी ते १५ जानेवारी २०१९ या कालावधीत "मराठी भाषा संवर्धन पंधरवडा" विविध कार्यक्रमांनी साजरा करण्यात आला.

मराठी मातीतला गोडवा, माझ्या मराठीत बोलावा । भारूड, ओव्या, लोकगीत, जागवा, अजून भरप्र काव्ये मराठीत । अशा आशयात मराठी राजभाषा गौरव दिनाच्या निमित्ताने नाशिकरोड येथील बिटको महाविद्यालयातील मराठी विभागाच्या विद्यार्थी - विद्यार्थीनीनी विविध लोककला व स्वराअभिनयातून महाराष्ट्राच्या मराठी भाषेच्या सांस्कृतिक गंगेचा जागर केला. हा दगड फुलांचा मर्द मराठी देश कणी कोंडा खाया अंगी फाटका वेश. परी नसानसातून संचारतो आवेश स्वातंत्र्य देवीचे भक्त उधळते रक्त । अशा मर्द स्वरातील शाहीर पिराजीराव सरनाईक यांचा पोवाडा सोमनाथ आहिरे यांने सादर केला. दीपा गवळी व सुनिता दैने यांनी सतराव्या शतकात जागृत झालेला तो स्वाभिमान, ती स्वराज्यनिष्ठा आजही महाराष्ट्राला प्रेरणा देते त्या शिवछत्रतींच्या जन्मोत्सवाचा पाळणागीत गाईले.सुप्रसिद्ध नाटककार वि. वा. शिरवाडकर यांचं 'नटसमाट' हे नाटक म्हणजे मराठी माणसाचा जीव की प्राण. मराठी प्रेक्षकांचे अप्पा बेलवलकर यांच्या रूपात कु. सोनवने यांने सादर