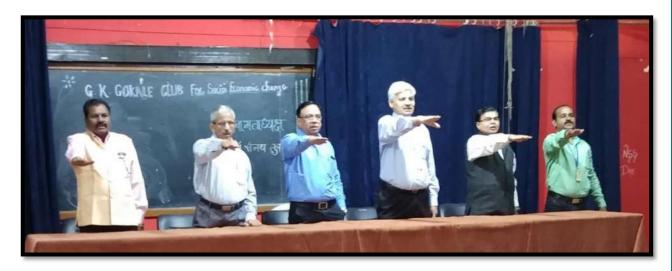

## "मराठी भाषा संवर्धन पंधरवडा" साजरा करणेबाबत अहवाल : २०१८-१९ (कालावधी : ०१ जानेवारी ते १५ जानेवारी २०१९)

प्रति.

मा. संचालक,

विद्यार्थी विकास मंडळ, सावित्रीबाई फुले पुणे विद्यापीठ, पुणे -४११००७

विषय: दि. ०१ जानेवारी ते १५ जानेवारी २०१९ या कालावधीत "मराठी भाषा संवर्धन पंधरवडा" साजरा करणेबाबत......

संदर्भ: विविम / २०१८-१९ / ७०८ दि. २६/१२/२०१८ महोदय,

गोखले एज्युकेशन सोसायटीचे आर.एन.सी.आर्ट्स, जे.डी.बी. कॉमर्स, व एन.एस.सी. सायन्स, कॉलेज, नाशिक रोड यथे दिनांक ०१ जानेवारी ते १५ जानेवारी २०१९ या कालावधीत "मराठी भाषा संवर्धन पंधरवडा" विविध कार्यक्रमांनी साजरा करण्यात आला.

मराठी मातीतला गोडवा, माझ्या मराठीत बोलावा । भारूड, ओव्या, लोकगीत, जागवा, अजून भरप्र काव्ये मराठीत । अशा आशयात मराठी राजभाषा गौरव दिनाच्या निमित्ताने नाशिकरोड येथील बिटको महाविद्यालयातील मराठी विभागाच्या विद्यार्थी - विद्यार्थीनीनी विविध लोककला व स्वराअभिनयातून महाराष्ट्राच्या मराठी भाषेच्या सांस्कृतिक गंगेचा जागर केला. हा दगड फुलांचा मर्द मराठी देश कणी कोंडा खाया अंगी फाटका वेश. परी नसानसातून संचारतो आवेश स्वातंत्र्य देवीचे भक्त उधळते रक्त । अशा मर्द स्वरातील शाहीर पिराजीराव सरनाईक यांचा पोवाडा सोमनाथ आहिरे यांने सादर केला. दीपा गवळी व सुनिता दैने यांनी सतराव्या शतकात जागृत झालेला तो स्वाभिमान, ती स्वराज्यनिष्ठा आजही महाराष्ट्राला प्रेरणा देते त्या शिवछत्रतींच्या जन्मोत्सवाचा पाळणागीत गाईले.सुप्रसिद्ध नाटककार वि. वा. शिरवाडकर यांचं 'नटसमाट' हे नाटक म्हणजे मराठी माणसाचा जीव की प्राण. मराठी प्रेक्षकांचे अप्पा बेलवलकर यांच्या रूपात कु. सोनवने यांने सादर