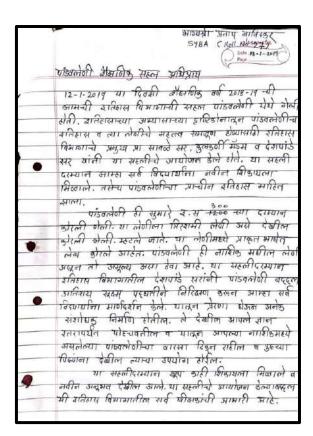

#### त्रिरश्मी लेणी शैक्षणिक सहल अहवाल

१९ जानेवारी २०१९

इतिहास विभागाच्या वतीने विद्यार्थ्यांना आपल्या स्थानिक इतिहासाये चांगल्या प्रकारे आकलन व्हावे या उदेशाने दि. १२ जानेवारी २०१९ रोजी त्रीरश्मी लेणी(पांडव लेणी) या ठिकाणी ऐतिहासिक सहलीये आयोजन केले होते, त्या संदर्भीतील सूचना इतिहास विभागाने १ जानेवारी २०१९ ला सूचना फलकावर लावली. विद्यार्थ्या मध्ये इतिहासाधी गोडी लागाची व आपला वैभवशाली स्थानिक इतिहास त्यांनी अभ्यासावा हा उदेश डोळ्यासमीर ठेवून इतिहास विभागाने हे नियोजन केले होते, व विद्यार्थी या सहलीसाठी उत्साहाने, ३५ विद्यार्थ्यांनी या सहलीसध्ये सहशाग नोंदवला.

सकाळी ८:०० वाजता बस निपाली व अध्यां तासात ती श्रीरश्मी लेणी(पांडव लेणी) येथे पोहचली, इतिहास विभागापे विभाग प्रमुख डॉ. एस. जी. साबळं , सहा. प्रा. शी. प्रतिक देशपांडे, सहा. प्रा. सी. आदिती कुलकर्णी हे सुद्धा सहली मध्ये सहभागी झाले. त्यानंतर प्रा. शी. प्रतिक देशपांडे यांनी श्रीरश्मी लेण्याचा इतिहास आपल्या अभ्यासपूर्ण संशोधक वृत्तीने सगळ्यांसमोर खुला केला. तेथील एकूण २४ लेण्या प्रत्यक्ष भेट देऊन सविस्तरपणे सलग ३ तास माहिती दिली विद्याध्यांनी शोधक वृत्तीने हे जान मनापासून घेतले. त्या नंतर एकमेकांसोबत सहभोजनाचा आनंद घेऊन परत महाविद्यालयाकडे प्रस्थान केले. संध्याकाळी ४:०० वाजता सर्व विद्याध्यांन सोबत इतिहास विभागाचा प्राध्यापक वर्ग महाविद्यालयात पोहचला.

नाशिकचे ऐतिहासिक महत्व तत्कालीन लेणी, लेण्यांचे ऐतिहासिक महत्व, तिये असलेले शिलालेख,त्यामागची भूमिका, त्याचा इतिहास जाणून घेऊन आपल्या वैभवशाली इतिहासाच्या खाणाखुणा किती समृद्ध आहेत याच्या चांगल्या आठवणी सोवत घेऊन विद्यार्थी आनंदाने आपापल्या चरी गेले.

अथ्या रितीने इतिहास विभागाने आयोजित केलेल्या ऐतिहासिक स्थळ भेटीचा चांगला उपक्रम महाविद्यालयाचे प्राचार्य डॉ. कलाल सर यांच्या मार्गदर्शनाने पार पडला.

कळावे.

आपला विश्वास्,

डॉ. एस.जी.साबळे. इतिहास विभाग प्रमुख