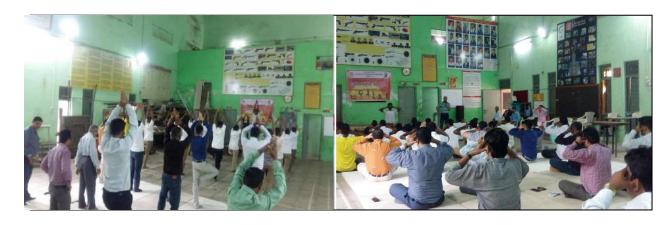

#### **Report:**

In the academic year 2018-19, Gokhale Education Society's R. N. C. Arts, J. D. B. Commerce, and N. S. C. Science College in Nashik Road, under the purview of the Savitribai Phule Pune University Student Development Board, celebrated "Democracy Fortnight" from January 26th to February 10th, 2019. Various activities, including programs featuring independence songs, tree planting, and a cleanliness drive, were organized to commemorate this occasion.

Following the celebration of Republic Day on January 26, 2019, a program showcasing patriotic songs commenced at 11:00 am, with enthusiastic participation from all teachers, non-teaching staff, and students. Dr. Dhanesh Kalal, the principal of the College, emphasized the importance of maintaining cleanliness in our surroundings, delivering a pertinent message to the audience.

Throughout the fortnight, a series of initiatives were undertaken, including tree plantation drives, cleaning of college premises, cleanliness rounds, and a voter awareness campaign. These efforts aimed to instill a sense of responsibility towards the environment and democratic participation among the college community.

## Snapshots of Celebration of Democracy Fortnight from 26/01/2019 to 10/02/2019