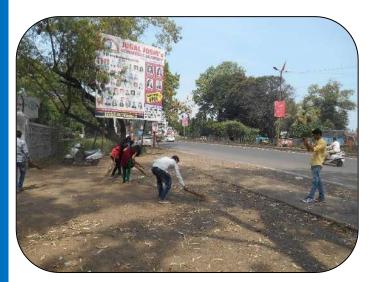

#### **Report:**

In the academic year 2018-19, Gokhale Education Society's R. N. C. Arts, J. D. B. Commerce, and N. S. C. Science College in Nashik Road, under the purview of the Savitribai Phule Pune University Student Development Board, celebrated "Democracy Fortnight" from January 26th to February 10th, 2019. Various activities, including programs featuring independence songs, tree planting, and a cleanliness drive, were organized to commemorate this occasion.

Following the celebration of Republic Day on January 26, 2019, a program showcasing patriotic songs commenced at 11:00 am, with enthusiastic participation from all teachers, non-teaching staff, and students. Dr. Dhanesh Kalal, the principal of the College, emphasized the importance of maintaining cleanliness in our surroundings, delivering a pertinent message to the audience.

Throughout the fortnight, a series of initiatives were undertaken, including tree plantation drives, cleaning of college premises, cleanliness rounds, and a voter awareness campaign. These efforts aimed to instill a sense of responsibility towards the environment and democratic participation among the college community.