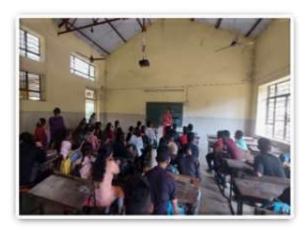

Dr. Shahikant G. Sabale. Head of History Department

Notice of One day Tour of Trirashmi Caves ( Pandav Lene)

**Attendance of One day Tour** 

Student Feedback about Tour

Photos Of One Day Tour