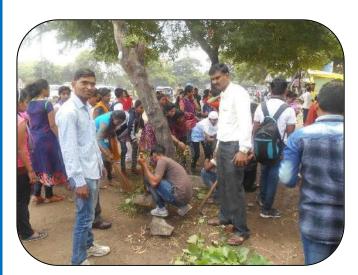

#### **Report:**

In the academic year 2018-19, Gokhale Education Society's R. N. C. Arts, J. D. B. Commerce, and N. S. C. Science College in Nashik Road, under the purview of the Savitribai Phule Pune University Student Development Board, celebrated "Democracy Fortnight" from January 26th to February 10th, 2019. Various activities, including programs featuring independence songs, tree planting, and a cleanliness drive, were organized to commemorate this occasion.

Following the celebration of Republic Day on January 26, 2019, a program showcasing patriotic songs commenced at 11:00 am, with enthusiastic participation from all teachers, non-teaching staff, and students. Dr. Dhanesh Kalal, the principal of the College, emphasized the importance of maintaining cleanliness in our surroundings, delivering a pertinent message to the audience.

Throughout the fortnight, a series of initiatives were undertaken, including tree plantation drives, cleaning of college premises, cleanliness rounds, and a voter awareness campaign. These efforts aimed to instill a sense of responsibility towards the environment and democratic participation among the college community.