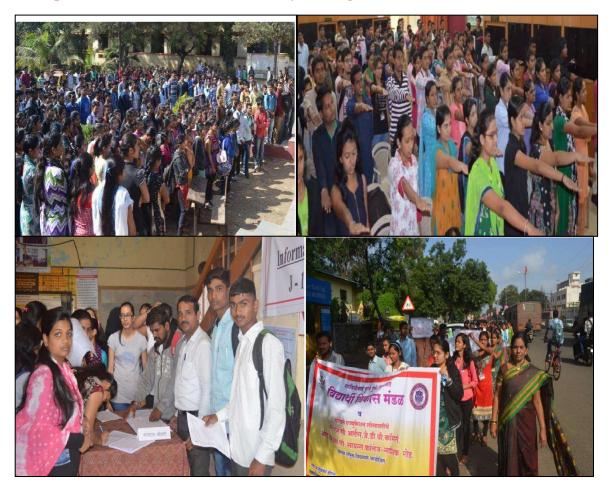

मराठी मातीतला गोडवा, माझ्या मराठीत बोलावा । भारूड, ओव्या, लोकगीत, जागवा, अजून भरप्र काव्ये मराठीत । अशा आशयात मराठी राजभाषा गौरव दिनाच्या निमित्ताने नाशिकरोड येथील बिटको महाविद्यालयातील मराठी विभागाच्या विद्यार्थी - विद्यार्थीनीनी विविध लोककला व स्वराअभिनयातून महाराष्ट्राच्या मराठी भाषेच्या सांस्कृतिक गंगेचा जागर केला. हा दगड फुलांचा मर्द मराठी देश कणी कोंडा खाया अंगी फाटका वेश. परी नसानसातून संचारतो आवेश स्वातंत्र्य देवीचे भक्त उधळते रक्त । अशा मर्द स्वरातील शाहीर पिराजीराव सरनाईक यांचा पोवाडा सोमनाथ आहिरे यांने सादर केला. दीपा गवळी व सुनिता दैने यांनी सतराव्या शतकात जागृत झालेला तो स्वाभिमान, ती स्वराज्यनिष्ठा आजही महाराष्ट्राला प्रेरणा देते त्या शिवछत्रतींच्या जन्मोत्सवाचा पाळणागीत गाईले.सुप्रसिद्ध नाटककार वि. वा. शिरवाडकर यांचं 'नटसमाट' हे नाटक म्हणजे मराठी माणसाचा जीव की प्राण. मराठी प्रेक्षकांचे अप्पा बेलवलकर यांच्या रूपात कु. सोनवने यांने सादर

केलेल्या नटसमाट नाटकातील भावपूर्ण प्रसंगाने श्रोत्यांच्या डोळ्यात अश्रू उभे केले.नवविधा भक्ती, कथा, गाणं, आख्यानातून क्. गायत्री हरळे हिने कीर्तन सादर केले.

मुंबईची मुबांदेवी, नाशिकची कालिका, तुमच्यापुढे सादर करते उखाणा दंडगव्हाळांची पूजा बालिका असे स्त्रियांचे प्रकृत काव्य. आपल्या जोडीदाराविषयचे प्रेम व्यक्त करण्याचे माध्यम उखाणे ऐकवले कु. पूजा दंडगव्हाळ हिने. कुसुमाग्रज यांच्या शब्दांत ओळखलत का सर मला म्हणत, कु श्रीजा ढोले हिने या देशाचा पोशिंदा म्हणून जगावं की कर्जबाजारीला कंटाळून मरावं का देशाच्या मातीसाठी जगावं आपली संवेदनशील कविता मन स्तब्ध करून गेली.

अशा स्वरात जात्यावरची ओवी क्. दीपाली शिंदे व कल्याणी वाघ यांनी सादर केली.

रूप पाहता लोचनी हा रूपाचा अभंग तर अप्सरा आली या लावणीतून रूपदर्शन, आसक्ती व ह्रह्र कु. कस्त्री मोडक हीने सादर करून मऱ्हाठ मोळं गाणं शंभर नंबरी सोनं या लावणीतून मराठी अस्मिता जागवून श्रोत्यांची दाद मिळवली. छाया काळे हीने म्हणी अनुभवाच्या खाणी सादर केल्या तर संतोष टोचे याने आधुनिक म्हणीतून श्रोत्यांना हासवले.लग्न म्हणजे दोन व्यक्तिंची आयुष्यभरासाठी बांधून दिलेली गाठ कशी आहे हे कृणाला भरला हिरवा चुडा, चुडा गं हळदीचा आईचे डोळे पाण्याने भरले सासरी जा स्खाने रहा ।। या लग्नाच्या गाण्यातून क्. गौतमी पगारे व पूजा दंडगव्हाळ यांनी सादर केले. बिकट वाट वहिवाट नसावी थोपट मार्गा सोडू नको संसारामध्ये ऐस आरामा उगाच भटकत फिरू नको या शब्दात माणसाने इकडे तिकडे न भटकता आपल्या संसारात मुकाट्याने लक्ष घालावे, असा उपदेश करणारा शाहीर अनंत फंदी यांचा फटका क्. सबा खान हिने सादर केला. असा नसावा शोधून पहावा शोध परी असावा आम्ही हे गाणार समजून देणार मधेच उठणार नसावा असा म्यानातून तलवार उपसावी असा शाहीर पिराजीराव सरनाईक यांचा पोवाडा क्. योगेश गिते याने सादर केला. क्. मोना बागूल ही सुप्रसिद्ध कीर्तनकार इंद्रीकर महाराज यांच्या वेशात व्यासपीठावर येऊन परखड विनोदी शैलीत कीर्तन सादर करून श्रोत्यांची मने जिंकली. "प्रेम हे शाळा कॉलेजमधलं कधीही न विसरता येणारं पान क्. सागर सोनवणे यांनी ख्मासदार पद्धतीने सादर केली. क्लाचार पाळण्यासाठी गोंधळ या परंपरेला कर्तव्यपालन म्हणून महत्त्व आहे, आईभवानीचा गोंधळ घालून कृपा करी माझ्यावरी जागवती रात सारी म्हणत मराठी संस्कृतीतला गोंधळाचा कुलाचार कु. दक्षता सुर्यवंशी, श्रृतिका वाघ, दुर्गेश्वरी जाधव, कस्त्री मोडक यांनी सादर केला.

यावेळी कार्यक्रमाचे प्रमुख पाहुणे उन्मेष गायधनी म्हणाले, मराठी साहित्याचा प्रचार आणि प्रसार होण्यासाठी कार्यक्रमात पृष्पा ऐवजी पुस्तके भेट म्हणून द्यावीत.

कार्यक्रमाचे अध्यक्ष प्राचार्य डॉ. धनेश कलाल यांनी मराठीतील म्हणी आईजीच्या जीवावर बायजी उदार, उखळांत डोके घातल्यावर मुसळाला कोण भितो ?, उधारीचे पोतें सव्वा हात रितें, नासली मिरी जोंधळ्याला हार जात नाहीत, अनुभवावाचून कळत नाही, चावल्यावाचून गिळत नाही, अनुभवाची साउली, तीच विद्येची माऊली अशा अस्सखलीत म्हणी सादर करून आजच्या मराठी संस्कृतीत चला मराठी म्हण जपू या । मराठीचे धन जपू या । मराठीचे मन जपू या । असा संदेश विद्यार्थ्यांना दिला.

कार्यक्रमाची सुरूवात दीपप्रज्वलनाने व कुसुमाग्रज यांच्या फोटोला पुष्पाहार करून करण्यात आली. कार्यक्रमाला प्रमुख पाहुणे श्री. उन्मेष गायधनी होते. तर प्राचार्य डॉ. धनेश कलाल कार्यक्रमाच्या अध्यक्षस्थानी होते. प्रास्ताविक मराठी विभागप्रमुख प्रा. आर. टी. आहेर यांनी केले. यावेळी डॉ. उत्तम करमाळकर यांनी तयार केलेली कुसुमाग्रज यांची कविता या विषयावर एक चित्रफित दाखविली. यावेळी नामवंत कवी रविंद्र मांलुजकर, दशरथ लोखंडे, उपप्राचार्य डॉ. दिलीप बेलगावकर, उपप्राचार्य डॉ. संजय तुपे, प्रा. दिलीप लोंढे, प्रा. जी. गिरासे, डॉ. ए. बी. नागरगोजे, डॉ. व्हि. आर. हांडे आदी इतर विभागाचे प्राध्यापक व महाविद्यालयातील विद्यार्थी मोठ्या संख्येने उपस्थित होते. कार्यक्रमाचे सूत्रसंचालन डॉ. उत्तम करमाळकर यांनी केले. तर डॉ. रमाकांत कराड यांनी आभार मानले.

## Snapshots of Celebrating Marathi Fortnight in Nashik Road College