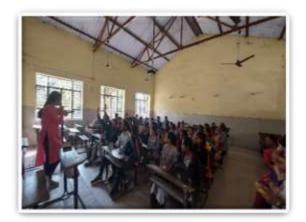

Dr. Shahikant G. Sabale. Head of History Department

Notice of One day Tour of Trirashmi Caves ( Pandav Lene)

**Attendance of One day Tour** 

Student Feedback about Tour

Photos Of One Day Tour