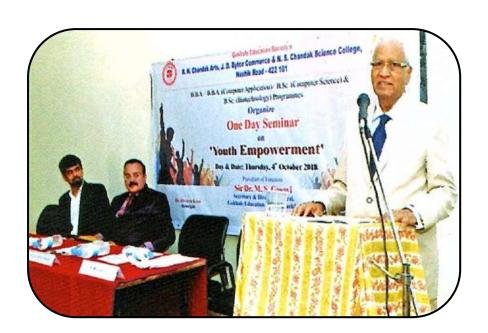

Additionally, the event featured performances by Gayatri Harle, Pooja Balika, Deepali Shinde, Kalyani Wagh, Kasturi Modak, Santosh Toche, Gautami Pagare, and many others, who showcased various facets of Marathi culture through music, poetry, and drama.