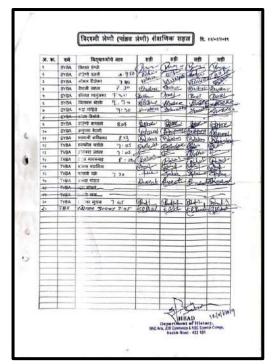

# DEPARTMENT OF HISTORY

**Academic Year 2019 – 2020** 

**REPORT ON** 

"One Day Trip to Trirashmi Caves"

**One Day Tour Photo** 

| Title of activity/ programme: | One-Day Trip to Trirashmi Caves<br>(Pandav Lene) |
|-------------------------------|--------------------------------------------------|
| <b>Duration:</b>              | 01 day                                           |
| Day & Date/s of programme:    | Thursday, 12/01/2019                             |
| Department:                   | Department of History                            |
| Name of Event Coordinator:    | Prof. Dr. Shashikant Sabale                      |
|                               | Assistant Prof. Pratik Deshpande                 |
|                               | Assistant Prof. Aditi Kulkarni                   |
| Subject:                      | History                                          |
| Class and specialization      | BA & MA Special Students                         |
| No. of students benefitted    | 35                                               |

Dr. Shahikant G. Sabale. Head of History Department

Notice of One day Tour of Trirashmi Caves ( Pandav Lene)

**Attendance of One day Tour** 

Student Feedback about Tour

Photos Of One Day Tour