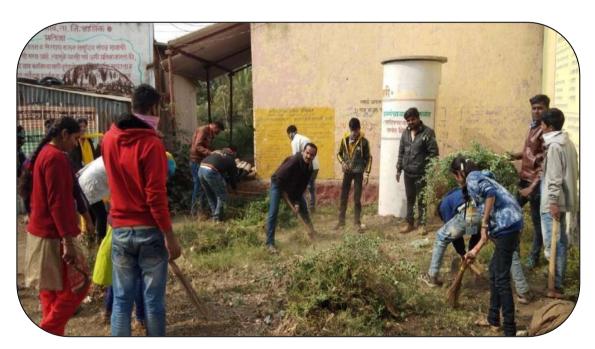

#### **Report:**

In the academic year 2018-19, Gokhale Education Society's R. N. C. Arts, J. D. B. Commerce, and N. S. C. Science College in Nashik Road, under the purview of the Savitribai Phule Pune University Student Development Board, celebrated "Democracy Fortnight" from January 26th to February 10th, 2019. Various activities, including programs featuring independence songs, tree planting, and a cleanliness drive, were organized to commemorate this occasion.

Following the celebration of Republic Day on January 26, 2019, a program showcasing patriotic songs commenced at 11:00 am, with enthusiastic participation from all teachers, non-teaching staff, and students. Dr. Dhanesh Kalal, the principal of the College, emphasized the importance of maintaining cleanliness in our surroundings, delivering a pertinent message to the audience.

Throughout the fortnight, a series of initiatives were undertaken, including tree plantation drives, cleaning of college premises, cleanliness rounds, and a voter awareness campaign. These efforts aimed to instill a sense of responsibility towards the environment and democratic participation among the college community.