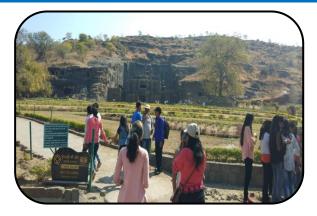

# DEPARTMENT OF HISTORY

**Academic Year 2019 – 2020** 

**REPORT ON** 

"One Day Trip to Trirashmi Caves"

**One Day Tour Photo** 

| Title of activity/ programme: | One-Day Trip to Trirashmi Caves<br>(Pandav Lene) |
|-------------------------------|--------------------------------------------------|
| <b>Duration:</b>              | 01 day                                           |
| Day & Date/s of programme:    | Thursday, 12/01/2019                             |
| Department:                   | Department of History                            |
| Name of Event Coordinator:    | Prof. Dr. Shashikant Sabale                      |
|                               | Assistant Prof. Pratik Deshpande                 |
|                               | Assistant Prof. Aditi Kulkarni                   |
| Subject:                      | History                                          |
| Class and specialization      | BA & MA Special Students                         |
| No. of students benefitted    | 35                                               |

#### त्रिरश्मी लेणी शैक्षणिक सहल अहवाल

१९ जानेवारी २०१९

इतिहास विभागाच्या वतीने विद्यार्थ्यांना आपल्या स्थानिक इतिहासाये चांगल्या प्रकारे आकलन व्हावे या उदेशाने दि. १२ जानेवारी २०१९ रोजी त्रीरश्मी लेणी(पांडव लेणी) या ठिकाणी ऐतिहासिक सहलीये आयोजन केले होते, त्या संदर्भीतील सूचना इतिहास विभागाने १ जानेवारी २०१९ ला सूचना फलकावर लावली. विद्यार्थ्या मध्ये इतिहासाधी गोडी लागाची व आपला वैभवशाली स्थानिक इतिहास त्यांनी अभ्यासावा हा उदेश डोळ्यासमीर ठेवून इतिहास विभागाने हे नियोजन केले होते, व विद्यार्थी या सहलीसाठी उत्साहाने, ३५ विद्यार्थ्यांनी या सहलीसध्ये सहशाग नोंदवला.

सकाळी ८:०० वाजता बस निपाली व अध्यां तासात ती श्रीरश्मी लेणी(पांडव लेणी) येथे पोहचली, इतिहास विभागापे विभाग प्रमुख डॉ. एस. जी. साबळं , सहा. प्रा. शी. प्रतिक देशपांडे, सहा. प्रा. सी. आदिती कुलकर्णी हे सुद्धा सहली मध्ये सहभागी झाले. त्यानंतर प्रा. शी. प्रतिक देशपांडे यांनी श्रीरश्मी लेण्याचा इतिहास आपल्या अभ्यासपूर्ण संशोधक वृत्तीने सगळ्यांसमोर खुला केला. तेथील एकूण २४ लेण्या प्रत्यक्ष भेट देऊन सविस्तरपणे सलग ३ तास माहिती दिली विद्याध्यांनी शोधक वृत्तीने हे जान मनापासून घेतले. त्या नंतर एकमेकांसोबत सहभोजनाचा आनंद घेऊन परत महाविद्यालयाकडे प्रस्थान केले. संध्याकाळी ४:०० वाजता सर्व विद्याध्यांन सोबत इतिहास विभागाचा प्राध्यापक वर्ग महाविद्यालयात पोहचला.