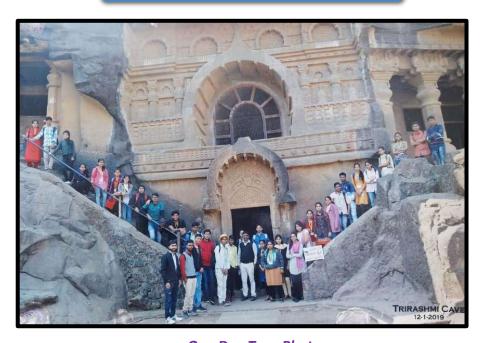

# DEPARTMENT OF HISTORY

**Academic Year 2019 – 2020** 

**REPORT ON** 

"One Day Trip to Trirashmi Caves"

**One Day Tour Photo** 

| Title of activity/ programme: | One-Day Trip to Trirashmi Caves<br>(Pandav Lene) |
|-------------------------------|--------------------------------------------------|
| <b>Duration:</b>              | 01 day                                           |
| Day & Date/s of programme:    | Thursday, 12/01/2019                             |
| Department:                   | Department of History                            |
| Name of Event Coordinator:    | Prof. Dr. Shashikant Sabale                      |
|                               | Assistant Prof. Pratik Deshpande                 |
|                               | Assistant Prof. Aditi Kulkarni                   |
| Subject:                      | History                                          |
| Class and specialization      | BA & MA Special Students                         |
| No. of students benefitted    | 35                                               |

#### त्रिरश्मी लेणी शैक्षणिक सहल अहवाल

१९ जानेवारी २०१९

इतिहास विभागाच्या वतीने विद्यार्थ्यांना आपल्या स्थानिक इतिहासाये चांगल्या प्रकारे आकलन व्हावे या उदेशाने दि. १२ जानेवारी २०१९ रोजी त्रीरश्मी लेणी(पांडव लेणी) या ठिकाणी ऐतिहासिक सहलीये आयोजन केले होते, त्या संदर्भीतील सूचना इतिहास विभागाने १ जानेवारी २०१९ ला सूचना फलकावर लावली. विद्यार्थ्या मध्ये इतिहासाधी गोडी लागाची व आपला वैभवशाली स्थानिक इतिहास त्यांनी अभ्यासावा हा उदेश डोळ्यासमीर ठेवून इतिहास विभागाने हे नियोजन केले होते, व विद्यार्थी या सहलीसाठी उत्साहाने, ३५ विद्यार्थ्यांनी या सहलीसध्ये सहशाग नोंदवला.

सकाळी ८:०० वाजता बस निपाली व अध्यां तासात ती श्रीरश्मी लेणी(पांडव लेणी) येथे पोहचली, इतिहास विभागापे विभाग प्रमुख डॉ. एस. जी. साबळं , सहा. प्रा. शी. प्रतिक देशपांडे, सहा. प्रा. सी. आदिती कुलकर्णी हे सुद्धा सहली मध्ये सहभागी झाले. त्यानंतर प्रा. शी. प्रतिक देशपांडे यांनी श्रीरश्मी लेण्याचा इतिहास आपल्या अभ्यासपूर्ण संशोधक वृत्तीने सगळ्यांसमोर खुला केला. तेथील एकूण २४ लेण्या प्रत्यक्ष भेट देऊन सविस्तरपणे सलग ३ तास माहिती दिली विद्याध्यांनी शोधक वृत्तीने हे जान मनापासून घेतले. त्या नंतर एकमेकांसोबत सहभोजनाचा आनंद घेऊन परत महाविद्यालयाकडे प्रस्थान केले. संध्याकाळी ४:०० वाजता सर्व विद्याध्यांन सोबत इतिहास विभागाचा प्राध्यापक वर्ग महाविद्यालयात पोहचला.