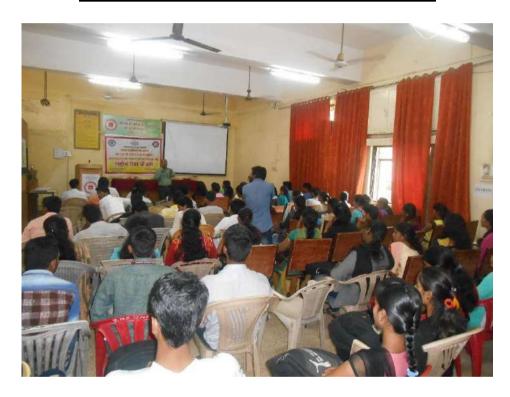

## **MARATHI LANGUAGE PROMOTION FORTNIGHT**

| Particulars                          | Details                              |
|--------------------------------------|--------------------------------------|
| Name of the Department               | Marathi Department                   |
| Name of the Activity /Competition    | Marathi Language Promotion Fortnight |
| Name of the in chargeof the activity | Dr. Uttam Karmalkar                  |
| Class                                | Undergraduate Students               |
| Date                                 | 01/01/2019 to 15/01/2019             |
| Names of the committee               | Dr. Uttam Karmalkar                  |
| Members                              | Dr. Ramakant Karad                   |
| Mode of Conduct of the               | Offline                              |
| Event (Online/ Offline)              |                                      |
| Number of Participants               | 28                                   |

#### Report:

During the period from January 1st to January 15th, 2019, Gokhale Education Society's RNC Arts, J.D.B. Commerce, and N.S.C. Science College, Nashik Road, commemorated the "Marathi Language Promotion Fortnight" with a diverse array of programs aimed at celebrating the richness of the Marathi language and culture.

The festivities included various performances such as Bharud, Ovya, folk songs, and Jagwa, all delivered in the melodious language of Marathi. The event also marked the celebration of

Marathi official language pride day, where students from the Marathi department of Bitco College, Nashik Road, showcased the cultural heritage of Maharashtra through captivating folk arts and vocal presentations.