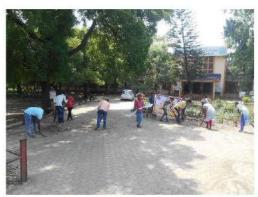

#### **Report:**

In the academic year 2018-19, Gokhale Education Society's R. N. C. Arts, J. D. B. Commerce, and N. S. C. Science College in Nashik Road, under the purview of the Savitribai Phule Pune University Student Development Board, celebrated "Democracy Fortnight" from January 26th to February 10th, 2019. Various activities, including programs featuring independence songs, tree planting, and a cleanliness drive, were organized to commemorate this occasion.

Following the celebration of Republic Day on January 26, 2019, a program showcasing patriotic songs commenced at 11:00 am, with enthusiastic participation from all teachers, non-teaching staff, and students. Dr. Dhanesh Kalal, the principal of the College, emphasized the importance of maintaining cleanliness in our surroundings, delivering a pertinent message to the audience.

Throughout the fortnight, a series of initiatives were undertaken, including tree plantation drives, cleaning of college premises, cleanliness rounds, and a voter awareness campaign. These efforts aimed to instill a sense of responsibility towards the environment and democratic participation among the college community.