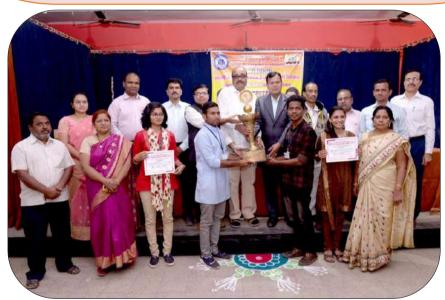

## Glimpses of Dr. Babasaheb Ambedkar 'State Level Kavyakandak' **Competition:**

Dr. Babasaheb Ambedkar 'State Level Prof. Dr. Sudhakar Shelar while expressing Kavyakandak' Competition: Welcoming Prof. Dr. Sudhakar Shelar by the hands of inauguration of Dr. Babasaheb Ambedkar Chief Guest Prof. Dr. S. N. Tupe, Vice Principal of Arts Faculty

his thoughts on the occasion of the 'State level Kavyakandak' competition.

Dr. Babasaheb Ambedkar State Level Kavyakandak Competition Cup Winner Team and **Winner Competitors** 