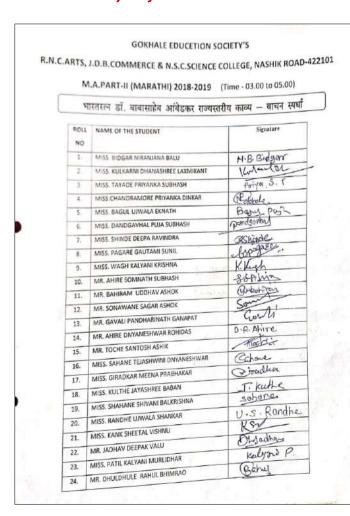

#### Flyer of Dr. Babasaheb Ambedkar 'State Level Kavyakandak' Competition

|      | N.C.ARTS, J.D.B.COMMERCE & N.S.C. M.A.PART-I (MARATHI) 201 | 8-2019 (Time - 11.00 to 1.00) |      |
|------|------------------------------------------------------------|-------------------------------|------|
|      | पारतरत्न हाँ. बाबासाहेब आंबेडकर राज्यस्                    | तरीय काव्य – वाचन स्पर्धा     | J    |
| ROLL | NAME OF THE STUDENT                                        | Signature                     |      |
| 1.   | MISS GAIKWAD BHAGYASHRI SANJAY                             | (antilewa)                    |      |
| 2.   | MISS BAGUL MONA BHASKAR                                    | M. Bogut                      |      |
| 3.   | MR KACHARE SACHIN BHASKAR                                  | S.B. Kachare                  |      |
| 4.   | MISS TAJANPURE SONALI SUDAM                                | Stajanain                     |      |
| 5.   | MRS. KALE CHHAYA GANESH                                    | (kdle                         |      |
| 6.   | MISS. KATARE PRIYANKA MACHCHHINDRA                         | Singente                      |      |
| 7.   | MISS. NIKAM POONAM BHIKA                                   | BNIKAM                        |      |
| 8.   | MISS. GHODESWAR SUKESHNI<br>GOPICHAND                      | Chedeswar                     |      |
| 9    | MISS. SANAP MEENA SHANTARAM                                | a Gisenat                     |      |
| 10.  | MR. KHAIRNAR SACHIN VISHWAS                                | 80 wells                      |      |
| 11.  | MISS. SONAR APEKSHA NANDKISHOR                             | Aperson                       |      |
| 12.  | MR. AGALE SACHIN SURYABHAN                                 | Change -                      | 8 J. |
| 13.  | MR. JADHAV AMOL GANPAT                                     | Jacker                        |      |
|      | MESS. JADHAV KANCHAN VIJAY                                 | Kir Jadhan                    |      |
| 14.  | MISS. GADVE SONALI SAGAR                                   | 0 12                          |      |
| 15.  | MRS. GAWALI DEEPA RAMDAS                                   | Deepe Gavali                  |      |
| 16.  | MRS. GAWACI DO                                             | 11 10000                      | 100  |
| 17.  | MISS. LAGAD DIPALI MAROTI                                  | Dipati Lagad                  |      |
| 18.  | MISS. GAWALI SANDHYA ASHOK                                 | Curting                       |      |
| 19.  | MISS. GAWALI SANDITALIA                                    | (Surita . D.                  |      |
| 20.  | MRS. DAINE SUNITA VALU                                     | Minut                         | 1    |
| 21.  | MISS. MATSAGAR NILIMA VINAYAK                              | Chiter . A                    | 1    |
| 22.  | MISS. AHIRE CHITRA BHASKAR                                 | absoluted                     |      |
| 23.  | MARC JADHAY URMILA BALKRUSHNA                              | Theale                        |      |
|      | MISS INGALE DEEPALI NARAYAN                                | M. a. Joshi                   |      |
| 24.  | ACCULATENA GOGA                                            | mind Justi                    |      |
| 25.  | MRS. JOSHI MEETING O<br>MISS. AUTE DHANASHREE MADHUKAR.    | D.M. Auti                     |      |