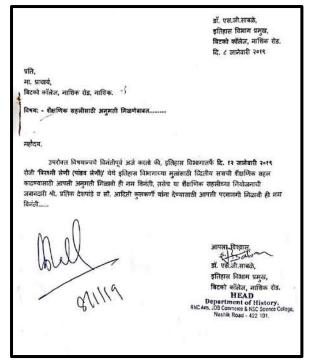

अथ्या रितीने इतिहास विभागाने आयोजित केलेल्या ऐतिहासिक स्थळ भेटीचा चांगला उपक्रम महाविद्यालयाचे प्राचार्य डॉ. कलाल सर यांच्या मार्गदर्शनाने पार पडला.

कळावे.

आपला विश्वास्,

डॉ. एस.जी.साबळे. इतिहास विभाग प्रमुख

HEAD Department of History, INC Arts, JDB Commerce & NSC Science College Nashik Road - 422 101

On behalf of the Department of History, with the aim that the students have a better understanding of their local history. On 12 January 2019, a historical tour was organized at Trirashmi Caves (Pandavalene Caves), a notice in this regard was put up on the notice board by the History Department on 1 January 2019. The History department planned this with aim of inculcating theinterest of history among the students and making them study our glorious local history, and students were enthusiastic about the trip, 35 students participated in this trip. The bus left at 8:00 AM and reached Trirashmi Caves (Pandava Caves) in half an hour. Head of the Department of History Prof. Dr. S. G. Sabale, Asst. Prof. Mr. Pratik Deshpande, Asst. Prof. Mrs. Aditi Kulkarni participated in the trip. After that Prof. Mr. **Pratik** 

Deshpande gives detailed information about Caves to everyone with his scholarly research attitude for 3 consecutive hours. After that, enjoying a meal with each other, We left for the college. At 4:00 pm, the professor & all the students of the history department reached the college. The students went home happily after learning the historical importance of the then 24 caves of Nashik, the historical importance of the caves, the inscriptions there, the role behind it, its history and how rich the traces of our glorious history are. In this way, the good initiative of visiting historical places organized by the history department was done. I would thank to principal of the college Prof. Dr. Kalal Sir for giving permission & the guidance for the tour.

Dr. Shahikant G. Sabale. Head of History Department

Notice of One day Tour of Trirashmi Caves ( Pandav Lene)

**Attendance of One day Tour** 

Student Feedback about Tour

Photos Of One Day Tour