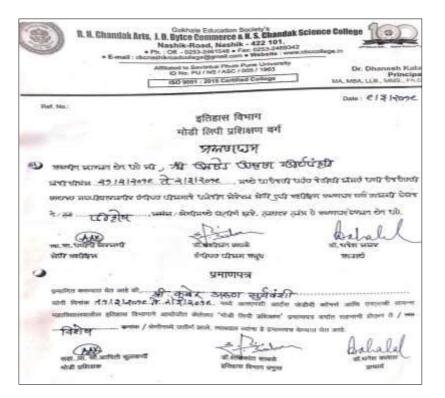

संदर्भ: विविम / २०१८-१९ / ७०८ दि. २६/१२/२०१८ महोदय,

गोखले एज्युकेशन सोसायटीचे आर.एन.सी.आर्ट्स, जे.डी.बी. कॉमर्स, व एन.एस.सी. सायन्स, कॉलेज, नाशिक रोड यथे दिनांक ०१ जानेवारी ते १५ जानेवारी २०१९ या कालावधीत "मराठी भाषा संवर्धन पंधरवडा" विविध कार्यक्रमांनी साजरा करण्यात आला.