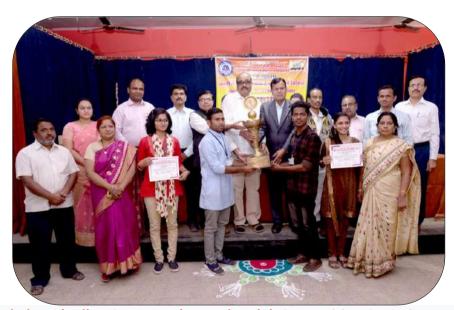

#### अहवाल

मराठी वाड्मय मंडळाच्या वतीने गुरुवार, दिनांक - ३ जानेवारी, २०१९ रोजी सावित्रीबाई फुले जयंतीनिमित्त डॉ. बाबासाहेब आंबेडकर राज्यस्तरीय काव्य करंडक स्पर्धेचे आयोजन करण्यात आले. या स्पर्धेमध्ये महाराष्ट्रातील १९ महाविद्यालयातील ३८ विद्यार्थी - विद्यार्थिनी सहभागी झाले होते. यामध्ये विद्यार्थ्यांनी सामाजिक आशयावरील कविता सादर केल्या. या स्पर्धेतील विजेते पुढीलप्रमाणे,

| क्रमांक                       | स्पर्धकाचे नाव                      | महाविद्यालयाचे नाव                    |
|-------------------------------|-------------------------------------|---------------------------------------|
| प्रथम क्र. रक्कम रु.२०००/-    | अमोल मसलखांब                        | बी.वाय.के.कॉलेज, नाशिक                |
| द्वितीय क्र. रक्कम रु.१,५००/- | कु.श्यामल रायसे                     | मुलजी जेठा कॉलेज, जळगाव               |
| तृतीय क्र. रक्कम रु.१,०००/-   | कु.उमा खर्डीकर                      | बी.वाय.के कॉलेज, नाशिक                |
| काव्यकरंडक विजेता संघ         | फार्ग्युसन कॉलेज, पुणे (फिरता चषक ) |                                       |
|                               |                                     | ··· · · · · · · · · · · · · · · · · · |

## Glimpses of Dr. Babasaheb Ambedkar 'State Level Kavyakandak' **Competition:**

Dr. Babasaheb Ambedkar 'State Level Prof. Dr. Sudhakar Shelar while expressing Kavyakandak' Competition: Welcoming Prof. Dr. Sudhakar Shelar by the hands of inauguration of Dr. Babasaheb Ambedkar Chief Guest Prof. Dr. S. N. Tupe, Vice Principal of Arts Faculty

his thoughts on the occasion of the 'State level Kavyakandak' competition.

Dr. Babasaheb Ambedkar State Level Kavyakandak Competition Cup Winner Team and **Winner Competitors** 