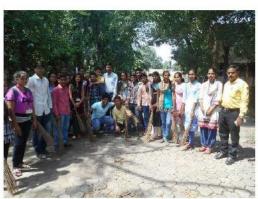

#### **Report:**

In the academic year 2018-19, Gokhale Education Society's R. N. C. Arts, J. D. B. Commerce, and N. S. C. Science College in Nashik Road, under the purview of the Savitribai Phule Pune University Student Development Board, celebrated "Democracy Fortnight" from January 26th to February 10th, 2019. Various activities, including programs featuring independence songs, tree planting, and a cleanliness drive, were organized to commemorate this occasion.

Following the celebration of Republic Day on January 26, 2019, a program showcasing patriotic songs commenced at 11:00 am, with enthusiastic participation from all teachers, non-teaching staff, and students. Dr. Dhanesh Kalal, the principal of the College, emphasized the importance of maintaining cleanliness in our surroundings, delivering a pertinent message to the audience.

Throughout the fortnight, a series of initiatives were undertaken, including tree plantation drives, cleaning of college premises, cleanliness rounds, and a voter awareness campaign. These efforts aimed to instill a sense of responsibility towards the environment and democratic participation among the college community.