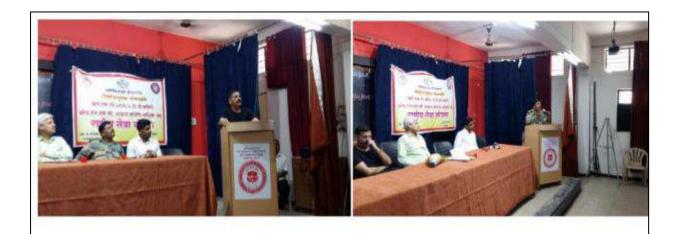

## Snapshots of Celebrating Marathi Fortnight in Nashik Road College

यावेळी कार्यक्रमाचे प्रमुख पाहुणे उन्मेष गायधनी म्हणाले, मराठी साहित्याचा प्रचार आणि प्रसार होण्यासाठी कार्यक्रमात पृष्पा ऐवजी पुस्तके भेट म्हणून द्यावीत.

कार्यक्रमाचे अध्यक्ष प्राचार्य डॉ. धनेश कलाल यांनी मराठीतील म्हणी आईजीच्या जीवावर बायजी उदार, उखळांत डोके घातल्यावर मुसळाला कोण भितो ?, उधारीचे पोतें सव्वा हात रितें, नासली मिरी जोंधळ्याला हार जात नाहीत, अनुभवावाचून कळत नाही, चावल्यावाचून गिळत नाही, अनुभवाची साउली, तीच विद्येची माऊली अशा अस्सखलीत म्हणी सादर करून आजच्या मराठी संस्कृतीत चला मराठी म्हण जपू या । मराठीचे धन जपू या । मराठीचे मन जपू या । असा संदेश विद्यार्थ्यांना दिला.

कार्यक्रमाची सुरूवात दीपप्रज्वलनाने व कुसुमाग्रज यांच्या फोटोला पुष्पाहार करून करण्यात आली. कार्यक्रमाला प्रमुख पाहुणे श्री. उन्मेष गायधनी होते. तर प्राचार्य डॉ. धनेश कलाल कार्यक्रमाच्या अध्यक्षस्थानी होते. प्रास्ताविक मराठी विभागप्रमुख प्रा. आर. टी. आहेर यांनी केले. यावेळी डॉ. उत्तम करमाळकर यांनी तयार केलेली कुसुमाग्रज यांची कविता या विषयावर एक चित्रफित दाखविली. यावेळी नामवंत कवी रविंद्र मांलुजकर, दशरथ लोखंडे, उपप्राचार्य डॉ. दिलीप बेलगावकर, उपप्राचार्य डॉ. संजय तुपे, प्रा. दिलीप लोंढे, प्रा. जी. गिरासे, डॉ. ए. बी. नागरगोजे, डॉ. व्हि. आर. हांडे आदी इतर विभागाचे प्राध्यापक व महाविद्यालयातील विद्यार्थी मोठ्या संख्येने उपस्थित होते. कार्यक्रमाचे सूत्रसंचालन डॉ. उत्तम करमाळकर यांनी केले. तर डॉ. रमाकांत कराड यांनी आभार मानले.