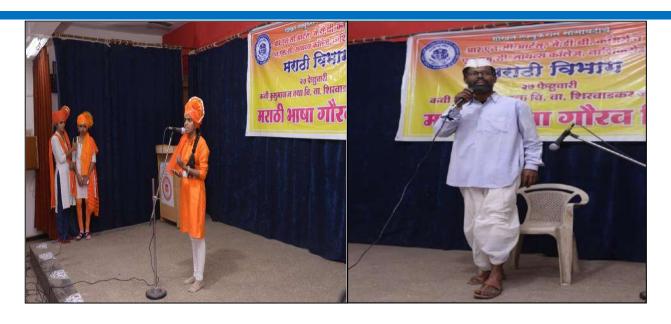

मराठी मातीतला गोडवा, माझ्या मराठीत बोलावा । भारूड, ओव्या, लोकगीत, जागवा, अजून भरप्र काव्ये मराठीत । अशा आशयात मराठी राजभाषा गौरव दिनाच्या निमित्ताने नाशिकरोड येथील बिटको महाविद्यालयातील मराठी विभागाच्या विद्यार्थी - विद्यार्थीनीनी विविध लोककला व स्वराअभिनयातून महाराष्ट्राच्या मराठी भाषेच्या सांस्कृतिक गंगेचा जागर केला. हा दगड फुलांचा मर्द मराठी देश कणी कोंडा खाया अंगी फाटका वेश. परी नसानसातून संचारतो आवेश स्वातंत्र्य देवीचे भक्त उधळते रक्त । अशा मर्द स्वरातील शाहीर पिराजीराव सरनाईक यांचा पोवाडा सोमनाथ आहिरे यांने सादर केला. दीपा गवळी व सुनिता दैने यांनी सतराव्या शतकात जागृत झालेला तो स्वाभिमान, ती स्वराज्यनिष्ठा आजही महाराष्ट्राला प्रेरणा देते त्या शिवछत्रतींच्या जन्मोत्सवाचा पाळणागीत गाईले.सुप्रसिद्ध नाटककार वि. वा. शिरवाडकर यांचं 'नटसमाट' हे नाटक म्हणजे मराठी माणसाचा जीव की प्राण. मराठी प्रेक्षकांचे अप्पा बेलवलकर यांच्या रूपात कु. सोनवने यांने सादर

केलेल्या नटसमाट नाटकातील भावपूर्ण प्रसंगाने श्रोत्यांच्या डोळ्यात अश्रू उभे केले.नवविधा भक्ती, कथा, गाणं, आख्यानातून क्. गायत्री हरळे हिने कीर्तन सादर केले.

मुंबईची मुबांदेवी, नाशिकची कालिका, तुमच्यापुढे सादर करते उखाणा दंडगव्हाळांची पूजा बालिका असे स्त्रियांचे प्रकृत काव्य. आपल्या जोडीदाराविषयचे प्रेम व्यक्त करण्याचे माध्यम उखाणे ऐकवले कु. पूजा दंडगव्हाळ हिने. कुसुमाग्रज यांच्या शब्दांत ओळखलत का सर मला म्हणत, कु श्रीजा ढोले हिने या देशाचा पोशिंदा म्हणून जगावं की कर्जबाजारीला कंटाळून मरावं का देशाच्या मातीसाठी जगावं आपली संवेदनशील कविता मन स्तब्ध करून गेली.

अशा स्वरात जात्यावरची ओवी क्. दीपाली शिंदे व कल्याणी वाघ यांनी सादर केली.

रूप पाहता लोचनी हा रूपाचा अभंग तर अप्सरा आली या लावणीतून रूपदर्शन, आसक्ती व ह्रह्र कु. कस्त्री मोडक हीने सादर करून मऱ्हाठ मोळं गाणं शंभर नंबरी सोनं या लावणीतून मराठी अस्मिता जागवून श्रोत्यांची दाद मिळवली. छाया काळे हीने म्हणी अनुभवाच्या खाणी सादर केल्या तर संतोष टोचे याने आधुनिक म्हणीतून श्रोत्यांना हासवले.लग्न म्हणजे दोन व्यक्तिंची आयुष्यभरासाठी बांधून दिलेली गाठ कशी आहे हे कृणाला भरला हिरवा चुडा, चुडा गं हळदीचा आईचे डोळे पाण्याने भरले सासरी जा स्खाने रहा ।। या लग्नाच्या गाण्यातून क्. गौतमी पगारे व पूजा दंडगव्हाळ यांनी सादर केले. बिकट वाट वहिवाट नसावी थोपट मार्गा सोडू नको संसारामध्ये ऐस आरामा उगाच भटकत फिरू नको या शब्दात माणसाने इकडे तिकडे न भटकता आपल्या संसारात मुकाट्याने लक्ष घालावे, असा उपदेश करणारा शाहीर अनंत फंदी यांचा फटका क्. सबा खान हिने सादर केला. असा नसावा शोधून पहावा शोध परी असावा आम्ही हे गाणार समजून देणार मधेच उठणार नसावा असा म्यानातून तलवार उपसावी असा शाहीर पिराजीराव सरनाईक यांचा पोवाडा क्. योगेश गिते याने सादर केला. क्. मोना बागूल ही सुप्रसिद्ध कीर्तनकार इंद्रीकर महाराज यांच्या वेशात व्यासपीठावर येऊन परखड विनोदी शैलीत कीर्तन सादर करून श्रोत्यांची मने जिंकली. "प्रेम हे शाळा कॉलेजमधलं कधीही न विसरता येणारं पान क्. सागर सोनवणे यांनी ख्मासदार पद्धतीने सादर केली. क्लाचार पाळण्यासाठी गोंधळ या परंपरेला कर्तव्यपालन म्हणून महत्त्व आहे, आईभवानीचा गोंधळ घालून कृपा करी माझ्यावरी जागवती रात सारी म्हणत मराठी संस्कृतीतला गोंधळाचा कुलाचार कु. दक्षता सुर्यवंशी, श्रृतिका वाघ, दुर्गेश्वरी जाधव, कस्त्री मोडक यांनी सादर केला.

यावेळी कार्यक्रमाचे प्रमुख पाहुणे उन्मेष गायधनी म्हणाले, मराठी साहित्याचा प्रचार आणि प्रसार होण्यासाठी कार्यक्रमात पृष्पा ऐवजी पुस्तके भेट म्हणून द्यावीत.

कार्यक्रमाचे अध्यक्ष प्राचार्य डॉ. धनेश कलाल यांनी मराठीतील म्हणी आईजीच्या जीवावर बायजी उदार, उखळांत डोके घातल्यावर मुसळाला कोण भितो ?, उधारीचे पोतें सव्वा हात रितें, नासली मिरी जोंधळ्याला हार जात नाहीत, अनुभवावाचून कळत नाही, चावल्यावाचून गिळत नाही, अनुभवाची साउली, तीच विद्येची माऊली अशा अस्सखलीत म्हणी सादर करून आजच्या मराठी संस्कृतीत चला मराठी म्हण जपू या । मराठीचे धन जपू या । मराठीचे मन जपू या । असा संदेश विद्यार्थ्यांना दिला.

कार्यक्रमाची सुरूवात दीपप्रज्वलनाने व कुसुमाग्रज यांच्या फोटोला पुष्पाहार करून करण्यात आली. कार्यक्रमाला प्रमुख पाहुणे श्री. उन्मेष गायधनी होते. तर प्राचार्य डॉ. धनेश कलाल कार्यक्रमाच्या अध्यक्षस्थानी होते. प्रास्ताविक मराठी विभागप्रमुख प्रा. आर. टी. आहेर यांनी केले. यावेळी डॉ. उत्तम करमाळकर यांनी तयार केलेली कुसुमाग्रज यांची कविता या विषयावर एक चित्रफित दाखविली. यावेळी नामवंत कवी रविंद्र मांलुजकर, दशरथ लोखंडे, उपप्राचार्य डॉ. दिलीप बेलगावकर, उपप्राचार्य डॉ. संजय तुपे, प्रा. दिलीप लोंढे, प्रा. जी. गिरासे, डॉ. ए. बी. नागरगोजे, डॉ. व्हि. आर. हांडे आदी इतर विभागाचे प्राध्यापक व महाविद्यालयातील विद्यार्थी मोठ्या संख्येने उपस्थित होते. कार्यक्रमाचे सूत्रसंचालन डॉ. उत्तम करमाळकर यांनी केले. तर डॉ. रमाकांत कराड यांनी आभार मानले.