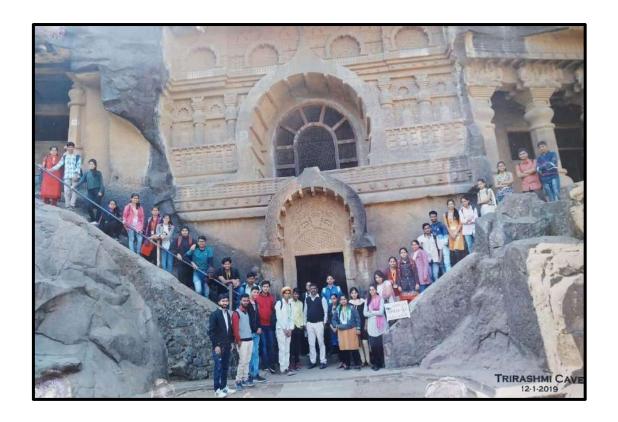

# DEPARTMENT OF HISTORY

**Academic Year 2019 – 2020** 

**REPORT ON** 

"One Day Trip to Trirashmi Caves"

**One Day Tour Photo** 

| Title of activity/ programme: | One-Day Trip to Trirashmi Caves<br>(Pandav Lene) |
|-------------------------------|--------------------------------------------------|
| <b>Duration:</b>              | 01 day                                           |
| Day & Date/s of programme:    | Thursday, 12/01/2019                             |
| Department:                   | Department of History                            |
| Name of Event Coordinator:    | Prof. Dr. Shashikant Sabale                      |
|                               | Assistant Prof. Pratik Deshpande                 |
|                               | Assistant Prof. Aditi Kulkarni                   |
| Subject:                      | History                                          |
| Class and specialization      | BA & MA Special Students                         |
| No. of students benefitted    | 35                                               |

Dr. Shahikant G. Sabale. Head of History Department

Notice of One day Tour of Trirashmi Caves ( Pandav Lene)

**Attendance of One day Tour** 

Student Feedback about Tour

Photos Of One Day Tour