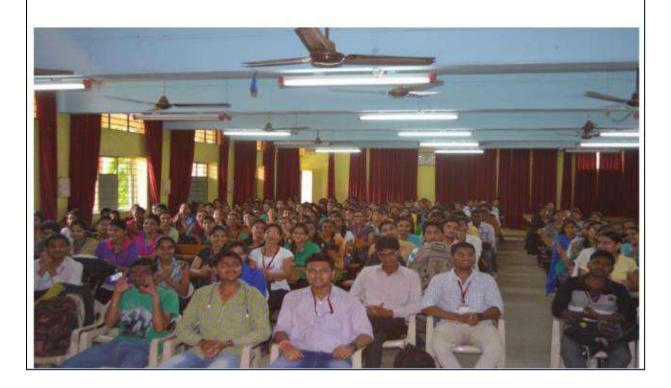

## Snapshots of Celebrating Marathi Fortnight in Nashik Road College

यावेळी कार्यक्रमाचे प्रमुख पाहुणे उन्मेष गायधनी म्हणाले, मराठी साहित्याचा प्रचार आणि प्रसार होण्यासाठी कार्यक्रमात पृष्पा ऐवजी पुस्तके भेट म्हणून द्यावीत.

कार्यक्रमाचे अध्यक्ष प्राचार्य डॉ. धनेश कलाल यांनी मराठीतील म्हणी आईजीच्या जीवावर बायजी उदार, उखळांत डोके घातल्यावर मुसळाला कोण भितो ?, उधारीचे पोतें सव्वा हात रितें, नासली मिरी जोंधळ्याला हार जात नाहीत, अनुभवावाचून कळत नाही, चावल्यावाचून गिळत नाही, अनुभवाची साउली, तीच विद्येची माऊली अशा अस्सखलीत म्हणी सादर करून आजच्या मराठी संस्कृतीत चला मराठी म्हण जपू या । मराठीचे धन जपू या । मराठीचे मन जपू या । असा संदेश विद्यार्थ्यांना दिला.

कार्यक्रमाची सुरूवात दीपप्रज्वलनाने व कुसुमाग्रज यांच्या फोटोला पुष्पाहार करून करण्यात आली. कार्यक्रमाला प्रमुख पाहुणे श्री. उन्मेष गायधनी होते. तर प्राचार्य डॉ. धनेश कलाल कार्यक्रमाच्या अध्यक्षस्थानी होते. प्रास्ताविक मराठी विभागप्रमुख प्रा. आर. टी. आहेर यांनी केले. यावेळी डॉ. उत्तम करमाळकर यांनी तयार केलेली कुसुमाग्रज यांची कविता या विषयावर एक चित्रफित दाखविली. यावेळी नामवंत कवी रविंद्र मांलुजकर, दशरथ लोखंडे, उपप्राचार्य डॉ. दिलीप बेलगावकर, उपप्राचार्य डॉ. संजय तुपे, प्रा. दिलीप लोंढे, प्रा. जी. गिरासे, डॉ. ए. बी. नागरगोजे, डॉ. व्हि. आर. हांडे आदी इतर विभागाचे प्राध्यापक व महाविद्यालयातील विद्यार्थी मोठ्या संख्येने उपस्थित होते. कार्यक्रमाचे सूत्रसंचालन डॉ. उत्तम करमाळकर यांनी केले. तर डॉ. रमाकांत कराड यांनी आभार मानले.