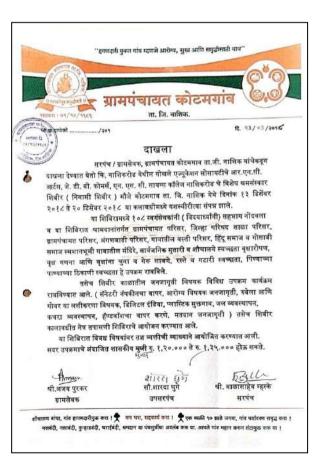

## "मराठी भाषा संवर्धन पंधरवडा" साजरा करणेबाबत अहवाल : २०१८-१९ (कालावधी : ०१ जानेवारी ते १५ जानेवारी २०१९)

प्रति.

मा. संचालक,

विद्यार्थी विकास मंडळ, सावित्रीबाई फुले पुणे विद्यापीठ, पुणे -४११००७

विषय: दि. ०१ जानेवारी ते १५ जानेवारी २०१९ या कालावधीत "मराठी भाषा संवर्धन पंधरवडा" साजरा करणेबाबत......

संदर्भ: विविम / २०१८-१९ / ७०८ दि. २६/१२/२०१८ महोदय,

गोखले एज्युकेशन सोसायटीचे आर.एन.सी.आर्ट्स, जे.डी.बी. कॉमर्स, व एन.एस.सी. सायन्स, कॉलेज, नाशिक रोड यथे दिनांक ०१ जानेवारी ते १५ जानेवारी २०१९ या कालावधीत "मराठी भाषा संवर्धन पंधरवडा" विविध कार्यक्रमांनी साजरा करण्यात आला.

## लोकशाही पंधरवडा साजरा करणेबाबत अहवाल : २०१८-१९ (कालावधी २६ जानेवारी ते १० फेब्रुवारी २०१९ )

प्रति, मा. संचालक, विद्यार्थी विकास मंडळ, सावित्रीबाई फुले पुणे विद्यापीठ, गणेशखिंड, पुणे -४११००७

विषय : दिनांक २६ जानेवारी ते १० फेब्रुवारी २०१९ हा हा कालावधी लोकशाही पंधरवडा म्हणून

साजरा करणेबाबत....

संदर्भ : विविम २०१८-१९ / ६७१ दिनांक ०८/१२/२०८ महोदय,

स.न.वि.वि.

सावित्रीबाई फुले पुणे विद्यापीठ, विद्यार्थी विकास मंडळ अंतर्गत शैक्षणिक वर्ष २०१८ -१९ मध्ये गोखले एज्युकेशन सोसायटीचे आर. एन. सी. आर्ट्स, जे. डी. बी. कॉमर्स व एन. एस. सी. सायन्स कॉलेज नाशिक रोड ४२२१०१ येथे आपल्या परिपत्रकानुसार दिनांक २६ जानेवारी ते १० फेब्र्वारी २०१९ हा हा कालावधी "लोकशाही पंधरवडा" म्हणून साजरा करण्यात आला

त्याअंतर्गत स्वातत्र्यपर गीतांचा कार्यक्रम, वृक्ष लागवड, स्वच्छता अभियान इत्यादी कार्यक्रम आयोजित करण्यात आले. तर २६ जानेवारी २०१९ प्रजासताक दिन साजरा झाल्यानंतर सकाळी ११.०० वाजता देशभक्तीपर गीतांचा कार्यक्रम आयोजित करण्यात आला. सर्व शिक्षक व शिक्षकेतर कर्मचारी व विद्यार्थ्यांनी त्यात सहभाग नोंदवला.. त्यानंतर म्हविद्यालयाचे प्राचार्य डॉ. धनेश कलाल यांनी आपल्या परिसराची स्वच्छता कायम ठेवा. असा संदेश दिला. या संपूर्ण पंधरवड्यात वृक्ष रोपण, महाविद्यालयीन परिसरातील स्वच्छता, स्वच्छता फेरी, मतदान जागृती अभियान इत्यादी भरगच्चकार्यक्रम राबविण्यात आले.