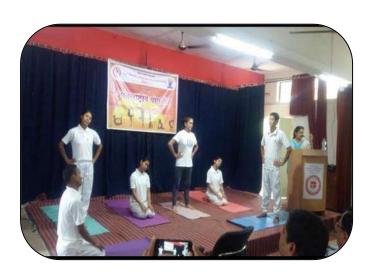

ay & Date

22/04/2018

Time

08 12.00 noon

Venue

Lucy Electric, Nashik

#### Note:

- 1) All the students should be in formal dress with their I-card.
- 2) Students should carry a note book and pen for writing the information provided during the visit.
- 3) Content letter for parents mundetory.

(Department of Economics)



**HOD Economics Department** Mobile: 98507148481

Students Attendance 2018-2019

Students Name

Signature



# R. N. Chandak Arts, J. D. Bytco Commerce &

# N. S. Chandak Science College



Email: cbccollegenashikroad@gmail.com 🖀: 0253-2461548 Fax: 0253-2469372



Affiliated to Savitribai Phule University ID No: PU/NS/ASC/005/ 1963 ISO 9001-2015 Certified NAAC Accredited B College

# Department of NSS Academic Year 2018-19 REPORT ON

# **NSS INTERNATIONAL YOGA DAY**



| Particulars                                    | Details                        |
|------------------------------------------------|--------------------------------|
| Name of the Department                         | NSS Department                 |
| Name of the Activity /Competition              | International Yoga Day         |
| Name of the in charge of the activity          | Asst. Prof. Shashikant Khemnar |
| Class                                          | Undergraduate Students         |
| Date                                           | 20/06/2018 to 21/06/2018       |
| Names of the committee<br>Members              | Asst. Prof. Shashikant Khemnar |
| Mode of Conduct of the Event (Online/ Offline) | Offline                        |
| Number of Participants