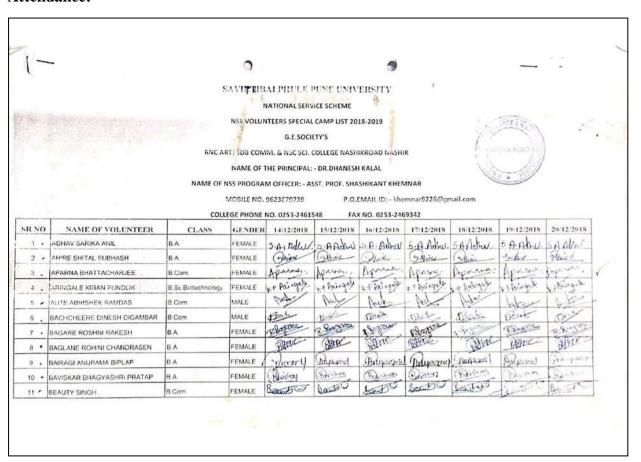

रती. तमेच मिनीर बक्तमी करणमात्री महाविद्यालयाने प्राथम है है क्षेत्र कमाल, उपप्राचार्य डी. दिलीप वेल्यांगकर, डॉ. संत्रत बुचे, बी. संत्रुषा कुनवर्जी, डी. सहेश औडी, सर्व विभाग प्रमुख, प्राध्यालक आणि रासेगी नवर्गकम अधिवारी सह. सा. पणिवतंत्र बेसमर, रासेची सार्वस्म अधिवारी डी. विजया ध्वेच्यर, सहात्मक कार्यक्रत क्रिकारी

महा. प्रा. लक्ष्मण शेंटमे, सहा. प्रा. विशास माने, सहा. प्रा. तेजवसिंग पाटील, सहा. प्रा. सुधानर चोरने, सहा. प्रा. विजय सुरुटे थी. जनिन माळोरे , श्री. संजय परमसागर श्री. विलास संबाईत व स्वयंसेवकांनी परिष्यम घेतले.

सहा. प्रा. विशिकात सेमनर रा. में विशिकात सेमनर रा. में विशिकात सेमनर National Service Scheme RNC Arts. JDB Comm. & NSC Spinnee College, Masik Roam



at. upler senter
PRINCIPAL
R.M.C.Aris, J.D.B. Commerce and
M.S.C. Science College, Matthe Road



#### **Attendance:**



| RNO  | NAME OF VOLUNTEER           | CLASS              | GENDER   | 14/12/2018 | 15/12/2018  | 16/12/2018      | 17/12/2018   | 18/12/2018 | 19/12/2018 | 20 12/2018 |   |
|------|-----------------------------|--------------------|----------|------------|-------------|-----------------|--------------|------------|------------|------------|---|
| 12 - | BHADE JAYASHREE RAJENDRA    | B.A.               | FEMALE   | Pohade     | Phyle       | @bade_          | Bhade        | gehade     | Place      | 3 hods     |   |
| 13 - | BHALERAO ANJALI SHARAD      | B.A.               | FEMALE : | Appleios   | Apoles :    | Ahaleroo .      | Apraleens-   | Atlater    | Broben .   | Andrew     |   |
| 14   | BHANGARE ANJALI PURUSHOTTAM | в.сом.             | FEMALE   | Angle      | Angeli      | Ansj