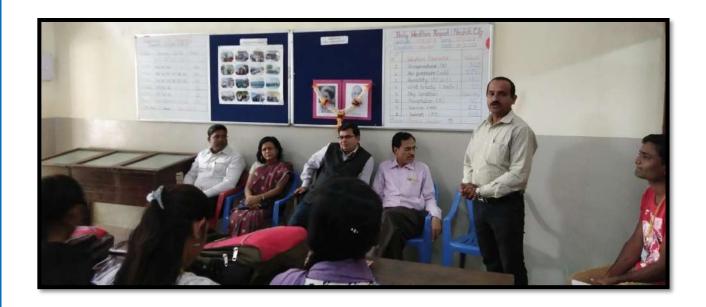

The program commenced with the traditional lighting of the lamp and garlanding of Kusumagraj's portrait. It was graced by esteemed guests including renowned poet Ravindra Mallujkar, Dashrath Lokhande, Vice Principals Dr. Dilip Belgaonkar and Dr. Sanjay Tupe, as well as faculty members and students.

कार्यक्रमाची सुरूवात दीपप्रज्वलनाने व कुसुमाग्रज यांच्या फोटोला पुष्पाहार करून करण्यात आली. कार्यक्रमाला प्रमुख पाहुणे श्री. उन्मेष गायधनी होते. तर प्राचार्य डॉ. धनेश कलाल कार्यक्रमाच्या अध्यक्षस्थानी होते. प्रास्ताविक मराठी विभागप्रमुख प्रा. आर. टी. आहेर यांनी केले. यावेळी डॉ. उत्तम करमाळकर यांनी तयार केलेली कुसुमाग्रज यांची कविता या विषयावर एक चित्रफित दाखविली. यावेळी नामवंत कवी रविंद्र मांलुजकर, दशरथ लोखंडे, उपप्राचार्य डॉ. दिलीप बेलगावकर, उपप्राचार्य डॉ. संजय तुपे, प्रा. दिलीप लोंढे, प्रा. जी. गिरासे, डॉ. ए. बी. नागरगोजे, डॉ. व्हि. आर. हांडे आदी इतर विभागाचे प्राध्यापक व महाविद्यालयातील विद्यार्थी मोठ्या संख्येने उपस्थित होते. कार्यक्रमाचे सूत्रसंचालन डॉ. उत्तम करमाळकर यांनी केले. तर डॉ. रमाकांत कराड यांनी आभार मानले.