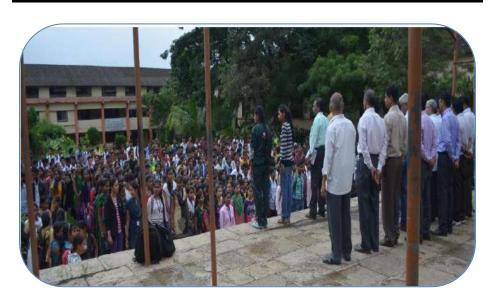

ूण ६० विद्यार्थी एक दिवस सहभागी होऊन सदर गावात स्वच्छता मोहीम राबविली. व खेडे सर्वेक्षण अहवाल पूर्ण केला. या उपक्रमात प्राचार्य डॉ. धनेश यांचे मोलाचे सहकार्य लाभले. तसेच महाविद्यालयाचे सर्व उपप्राचार्य यांचेही सहकार्य लाभले राष्ट्रीय सेवा योजना





Students and Professors Participating in Clean and Smart India Campaign at Kotamgaon



# R. N. Chandak Arts, J. D. Bytco Commerce &

# N. S. Chandak Science College

Nashik Pune Road, Opp. Sujata Birla Hospital, Nr. Ashirwad Stop, Nashik-422101

Email: cbccollegenashikroad@gmail.com 🖀: 0253-2461548 Fax: 0253-2469372



▶ Affiliated to Savitribai Phule University → ID No: PU/NS/ASC/005/ 1963 → ISO 9001-2015 Certified → NAAC Accredited B College

# Department of Student Welfare Academic Year 2018-19 REPORT ON

# **QUIT INDIA MOVEMENT PROGRAM**



| Sr. No. | Particulars                                    | Details                     |
|---------|------------------------------------------------|-----------------------------|
| 1.      | Name of the<br>Department                      | Student Welfare Department  |
| 2.      | Name of the Activity /Competition              | Quit India Movement Program |
| 3.      | Name of the in charge of the activity          | Asst. Prof. Sudhakar Borse  |
| 4.      | Class                                          | Undergraduate Students      |
| 5.      | Date                                           | 09/08/2018 to 30/08/2018    |
| 6.      | Names of the committee<br>Members              | Asst. Prof. Sudhakar Borse  |
| 7.      | Mode of Conduct of the Event (Online/ Offline) | Offline