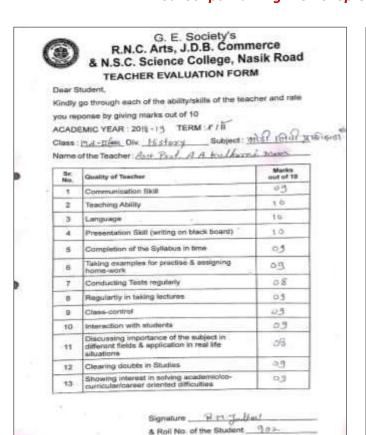

, and maintaining a continuous appraisal. The students actively participated in this training program with increasing enthusiasm, and finally, they submitted written reports in Modi Script to the department.

The students' active participation and the difficulties they faced in learning Modi Script made this Modi Script training class a successful and enthusiastic event in the Department of History. During the organization of this training class, Principal Dr. Dhanesh Kalal's valuable advice and guidance, as well as the timely cooperation of Dr. Santosh Bodake and Mr. Pratik Deshpande, were received.

Assistant Professor Ms. Aditi Kulkarni Modi Trainer and Coordinator Dr. Shashikant G. Sabale HEAD, Department of History



#### Modi Script Training Workshop Certificate issued to students



माठनस्य - देशक नम्बर्धायः गोर्मनार्थास

्रियः १२.०२.२०१६ ने ०२.०३.२०१९ मा काळावाधीन विद्यतो समाविकालं, नाविक नेष्ठ, इतिहस्म विभागाणील एम ए. २ द्या विभागाणीकं १० विभागाणीलं एम ए. २ द्या विभागाणीकं १० विद्यां विभागाणीलं एम ए. २ द्या विभागाणीलं को नेते. या कोर्चकं कोर्चकं विद्यां द्यां कोर्चकं आत्रां कोर्चकं या कोर्चकं विद्यां विभाग विद्यां प्रतिभाग विद्यां कोर्चकं प्रतिभाग विद्यां प्रतिभाग विद्यां प्रतिभाग विद्यां प्रतिभाग विद्यां वा प्रतिभाग विद्यां वा प्रतिभाग विद्यां विद्

शकावाद !

हात्वला', अस्टिनः ( कुवेदः सम्हाः सुर्शतेवारि )

अधिशीकी प्रशिक्षण स्त्रेष्ठ- उपल्यह

की. २.१.०२. २०२९ में ०२.०३. २०२९ मा मानायकार हरिएमी सक्ष्यकार, मार्गम रहेड, हरिक्षण प्राप्तकार केम के २ जन प्रियादनीयों १० दिस्तवार्थ प्राप्तिकार करिएमी करिएमी प्राप्तिकार करिएमी करिएमी करिएमी प्राप्तिकार करिएमी करिएमी करिए