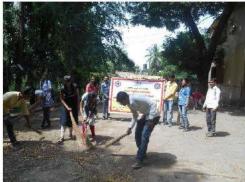

#### **Report:**

In the academic year 2018-19, Gokhale Education Society's R. N. C. Arts, J. D. B. Commerce, and N. S. C. Science College in Nashik Road, under the purview of the Savitribai Phule Pune University Student Development Board, celebrated "Democracy Fortnight" from January 26th to February 10th, 2019. Various activities, including programs featuring independence songs, tree planting, and a cleanliness drive, were organized to commemorate this occasion.

Following the celebration of Republic Day on January 26, 2019, a program showcasing patriotic songs commenced at 11:00 am, with enthusiastic participation from all teachers, non-teaching staff, and students. Dr. Dhanesh Kalal, the principal of the College, emphasized the importance of maintaining cleanliness in our surroundings, delivering a pertinent message to the audience.

Throughout the fortnight, a series of initiatives were undertaken, including tree plantation drives, cleaning of college premises, cleanliness rounds, and a voter awareness campaign. These efforts aimed to instill a sense of responsibility towards the environment and democratic participation among the college community.