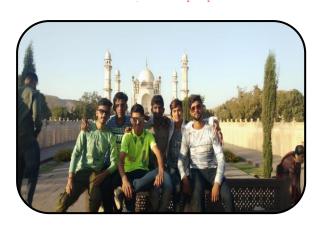

# DEPARTMENT OF HISTORY

**Academic Year 2019 – 2020** 

**REPORT ON** 

"One Day Trip to Trirashmi Caves"

**One Day Tour Photo** 

| Title of activity/ programme: | One-Day Trip to Trirashmi Caves<br>(Pandav Lene) |
|-------------------------------|--------------------------------------------------|
| <b>Duration:</b>              | 01 day                                           |
| Day & Date/s of programme:    | Thursday, 12/01/2019                             |
| Department:                   | Department of History                            |
| Name of Event Coordinator:    | Prof. Dr. Shashikant Sabale                      |
|                               | Assistant Prof. Pratik Deshpande                 |
|                               | Assistant Prof. Aditi Kulkarni                   |
| Subject:                      | History                                          |
| Class and specialization      | BA & MA Special Students                         |
| No. of students benefitted    | 35                                               |

#### त्रिरश्मी लेणी शैक्षणिक सहल अहवाल

१९ जानेवारी २०१९

इतिहास विभागाच्या वतीने विद्यार्थ्यांना आपल्या स्थानिक इतिहासाये चांगल्या प्रकारे आकलन व्हावे या उदेशाने दि. १२ जानेवारी २०१९ रोजी त्रीरश्मी लेणी(पांडव लेणी) या ठिकाणी ऐतिहासिक सहलीये आयोजन केले होते, त्या संदर्भीतील सूचना इतिहास विभागाने १ जानेवारी २०१९ ला सूचना फलकावर लावली. विद्यार्थ्या मध्ये इतिहासाधी गोडी लागाची व आपला वैभवशाली स्थानिक इतिहास त्यांनी अभ्यासावा हा उदेश डोळ्यासमीर ठेवून इतिहास विभागाने हे नियोजन केले होते, व विद्यार्थी या सहलीसाठी उत्साहाने, ३५ विद्यार्थ्यांनी या सहलीसध्ये सहशाग नोंदवला.

सकाळी ८:०० वाजता बस निपाली व अध्यां तासात ती श्रीरश्मी लेणी(पांडव लेणी) येथे पोहचली, इतिहास विभागापे विभाग प्रमुख डॉ. एस. जी. साबळं , सहा. प्रा. शी. प्रतिक देशपांडे, सहा. प्रा. सी. आदिती कुलकर्णी हे सुद्धा सहली मध्ये सहभागी झाले. त्यानंतर प्रा. शी. प्रतिक देशपांडे यांनी श्रीरश्मी लेण्याचा इतिहास आपल्या अभ्यासपूर्ण संशोधक वृत्तीने सगळ्यांसमोर खुला केला. तेथील एकूण २४ लेण्या प्रत्यक्ष भेट देऊन सविस्तरपणे सलग ३ तास माहिती दिली विद्याध्यांनी शोधक वृत्तीने हे जान मनापासून घेतले. त्या नंतर एकमेकांसोबत सहभोजनाचा आनंद घेऊन परत महाविद्यालयाकडे प्रस्थान केले. संध्याकाळी ४:०० वाजता सर्व विद्याध्यांन सोबत इतिहास विभागाचा प्राध्यापक वर्ग महाविद्यालयात पोहचला.