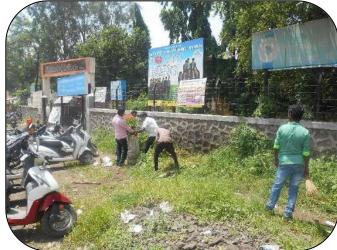

#### **Report:**

In the academic year 2018-19, Gokhale Education Society's R. N. C. Arts, J. D. B. Commerce, and N. S. C. Science College in Nashik Road, under the purview of the Savitribai Phule Pune University Student Development Board, celebrated "Democracy Fortnight" from January 26th to February 10th, 2019. Various activities, including programs featuring independence songs, tree planting, and a cleanliness drive, were organized to commemorate this occasion.

Throughout the fortnight, a series of initiatives were undertaken, including tree plantation drives, cleaning of college premises, cleanliness rounds, and a voter awareness campaign. These efforts aimed to instill a sense of responsibility towards the environment and democratic participation among the college community.