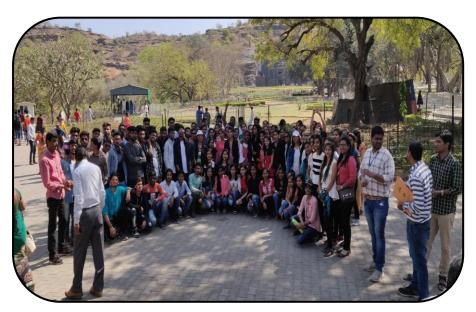

# DEPARTMENT OF HISTORY

**Academic Year 2019 – 2020** 

**REPORT ON** 

"One Day Trip to Trirashmi Caves"

**One Day Tour Photo** 

| Title of activity/ programme: | One-Day Trip to Trirashmi Caves<br>(Pandav Lene) |
|-------------------------------|--------------------------------------------------|
| <b>Duration:</b>              | 01 day                                           |
| Day & Date/s of programme:    | Thursday, 12/01/2019                             |
| Department:                   | Department of History                            |
| Name of Event Coordinator:    | Prof. Dr. Shashikant Sabale                      |
|                               | Assistant Prof. Pratik Deshpande                 |
|                               | Assistant Prof. Aditi Kulkarni                   |
| Subject:                      | History                                          |
| Class and specialization      | BA & MA Special Students                         |
| No. of students benefitted    | 35                                               |

#### त्रिरश्मी लेणी शैक्षणिक सहल अहवाल

१९ जानेवारी २०१९

इतिहास विभागाच्या वतीने विद्यार्थ्यांना आपल्या स्थानिक इतिहासाये चांगल्या प्रकारे आकलन व्हावे या उदेशाने दि. १२ जानेवारी २०१९ रोजी त्रीरश्मी लेणी(पांडव लेणी) या ठिकाणी ऐतिहासिक सहलीये आयोजन केले होते, त्या संदर्भीतील सूचना इतिहास विभागाने १ जानेवारी २०१९ ला सूचना फलकावर लावली. विद्यार्थ्या मध्ये इतिहासाधी गोडी लागाची व आपला वैभवशाली स्थानिक इतिहास त्यांनी अभ्यासावा हा उदेश डोळ्यासमीर ठेवून इतिहास विभागाने हे नियोजन केले होते, व विद्यार्थी या सहलीसाठी उत्साहाने, ३५ विद्यार्थ्यांनी या सहलीसध्ये सहशाग नोंदवला.

सकाळी ८:०० वाजता बस निपाली व अध्यां तासात ती श्रीरश्मी लेणी(पांडव लेणी) येथे पोहचली, इतिहास विभागापे विभाग प्रमुख डॉ. एस. जी. साबळं , सहा. प्रा. शी. प्रतिक देशपांडे, सहा. प्रा. सी. आदिती कुलकर्णी हे सुद्धा सहली मध्ये सहभागी झाले. त्यानंतर प्रा. शी. प्रतिक देशपांडे यांनी श्रीरश्मी लेण्याचा इतिहास आपल्या अभ्यासपूर्ण संशोधक वृत्तीने सगळ्यांसमोर खुला केला. तेथील एकूण २४ लेण्या प्रत्यक्ष भेट देऊन सविस्तरपणे सलग ३ तास माहिती दिली विद्याध्यांनी शोधक वृत्तीने हे जान मनापासून घेतले. त्या नंतर एकमेकांसोबत सहभोजनाचा आनंद घेऊन परत महाविद्यालयाकडे प्रस्थान केले. संध्याकाळी ४:०० वाजता सर्व विद्याध्यांन सोबत इतिहास विभागाचा प्राध्यापक वर्ग महाविद्यालयात पोहचला.