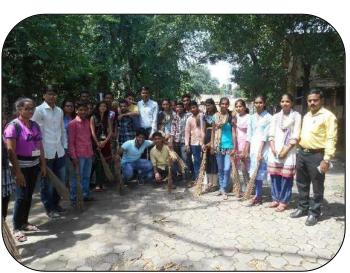

#### **Report:**

In the academic year 2018-19, Gokhale Education Society's R. N. C. Arts, J. D. B. Commerce, and N. S. C. Science College in Nashik Road, under the purview of the Savitribai Phule Pune University Student Development Board, celebrated "Democracy Fortnight" from January 26th to February 10th, 2019. Various activities, including programs featuring independence songs, tree planting, and a cleanliness drive, were organized to commemorate this occasion.

Following the celebration of Republic Day on January 26, 2019, a program showcasing patriotic songs commenced at 11:00 am, with enthusiastic participation from all teachers, non-teaching staff, and students. Dr. Dhanesh Kalal, the principal of the College, emphasized the importance of maintaining cleanliness in our surroundings, delivering a pertinent message to the audience.

Throughout the fortnight, a series of initiatives were undertaken, including tree plantation drives, cleaning of college premises, cleanliness rounds, and a voter awareness campaign. These efforts aimed to instill a sense of responsibility towards the environment and democratic participation among the college community.