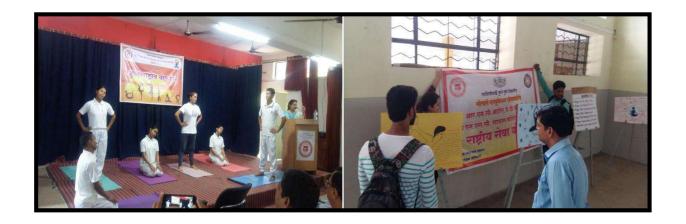

ोजन करण्यात आले. त्यांनी आपल्या मार्गदर्शनातं योगाच्या माध्यमातून शरीर, बुद्धी आणि मन यांचा समन्वय साधून मनाची एकाग्रता कशी आत्मसात होते व सकारात्मक उर्जा कशी प्राप्त होते याविषयक मार्गदर्शन केले. तसेच योग विषयक भित्तीपत्रकांचे प्रदर्शन यावेळी आयोजित करण्यात आले.

दिनांक २१ जून, २०१८ रोजी महाविद्यालयातील क्रीडा दालनात सकाळी आंतरराष्ट्रीय योग दिवस साजरा करण्यात आला.

वरील उपक्रमात महाविद्यालयाचे प्राचार्य डॉ. धनेश कलाल, तसेच उपप्राचार्य व महाविद्यालयातील सर्व प्राध्यापक, शिक्षकेतर कर्मचारी आणि विद्यार्थी सहभागी झाले.

सहा. प्रा. खेमनर शशिकांत

राष्ट्रीय सेवा योजना कार्यक्रम अधिकारी Programme Officer National Service Scheme RNC Arts, JDB Comm. & NSC

Science College, Nasik Road

NASHIK ROAD

डॉ. धनेश कलाल

🖰 🖫 प्राचार्य 🏊 R.N.C.Arto, J.D.C. Summerce and N.S.C. Science College, Nashik Road,



**Participants Practicing Yoga** 

Students in Yoga Poster Exhibition



NSS volunteers participating during Yoga Day



# R. N. Chandak Arts, J. D. Bytco Commerce & N. S. Chandak Science College, Nashik Road - 422 101



ISO 9001: 2015 Certified

# ATTENDANCE SHEET

| Class & Div. :                | Subject : | NSS and NCC