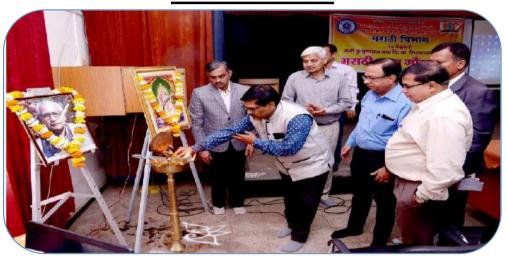

The program commenced with the traditional lighting of the lamp and garlanding of Kusumagraj's portrait. It was graced by esteemed guests including renowned poet Ravindra Mallujkar, Dashrath Lokhande, Vice Principals Dr. Dilip Belgaonkar and Dr. Sanjay Tupe, as well as faculty members and students.

कार्यक्रमाची सुरूवात दीपप्रज्वलनाने व कुसुमाग्रज यांच्या फोटोला पुष्पाहार करून करण्यात आली. कार्यक्रमाला प्रमुख पाहुणे श्री. उन्मेष गायधनी होते. तर प्राचार्य डॉ. धनेश कलाल कार्यक्रमाच्या अध्यक्षस्थानी होते. प्रास्ताविक मराठी विभागप्रमुख प्रा. आर. टी. आहेर यांनी केले. यावेळी डॉ. उत्तम करमाळकर यांनी तयार केलेली कुसुमाग्रज यांची कविता या विषयावर एक चित्रफित दाखविली. यावेळी नामवंत कवी रविंद्र मांलुजकर, दशरथ लोखंडे, उपप्राचार्य डॉ. दिलीप बेलगावकर, उपप्राचार्य डॉ. संजय तुपे, प्रा. दिलीप लोंढे, प्रा. जी. गिरासे, डॉ. ए. बी. नागरगोजे, डॉ. व्हि. आर. हांडे आदी इतर विभागाचे प्राध्यापक व महाविद्यालयातील विद्यार्थी मोठ्या संख्येने उपस्थित होते. कार्यक्रमाचे सूत्रसंचालन डॉ. उत्तम करमाळकर यांनी केले. तर डॉ. रमाकांत कराड यांनी आभार मानले.