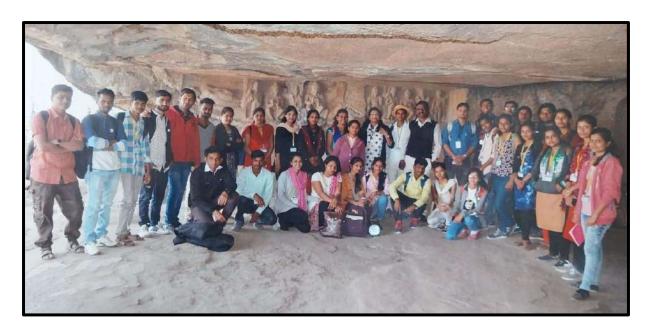

# DEPARTMENT OF HISTORY

**Academic Year 2019 – 2020** 

**REPORT ON** 

"One Day Trip to Trirashmi Caves"

**One Day Tour Photo** 

| Title of activity/ programme: | One-Day Trip to Trirashmi Caves<br>(Pandav Lene) |
|-------------------------------|--------------------------------------------------|
| <b>Duration:</b>              | 01 day                                           |
| Day & Date/s of programme:    | Thursday, 12/01/2019                             |
| Department:                   | Department of History                            |
| Name of Event Coordinator:    | Prof. Dr. Shashikant Sabale                      |
|                               | Assistant Prof. Pratik Deshpande                 |
|                               | Assistant Prof. Aditi Kulkarni                   |
| Subject:                      | History                                          |
| Class and specialization      | BA & MA Special Students                         |
| No. of students benefitted    | 35                                               |

Dr. Shahikant G. Sabale. Head of History Department

Notice of One day Tour of Trirashmi Caves ( Pandav Lene)

**Attendance of One day Tour** 

Student Feedback about Tour

Photos Of One Day Tour