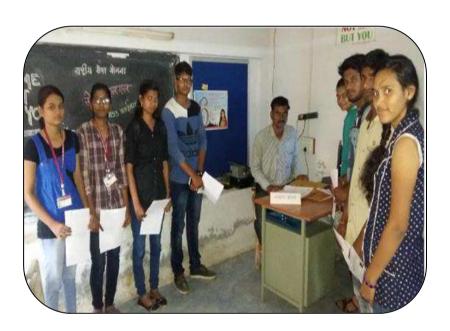

nts and teachers. Mr. Gaurav Mandlecha and Prin. Dr. R. M. Kulkarni on the dias



Prin. Dr. Dhanesh Kalal delivering welcome speech



Dr. M. D. Auti, Vice Principal, briefing about the Seminar. Dr. Mrs. Manjusha Kulkarni, Mr. Gaurav Mandlecha, Prin. Dr. R. M. Kulkarni, Sir Dr. M. S. Gosavi and Prin. Dr. Dhanesh Kalal on the dias



Guest of Honor Mr. Gaurav Mandlecha expressing his views



Participation of students and teachers in the Seminar



Paper presentation by the Student in the Seminar

#### Gokhale Education Society's



### R. N. Chandak Arts, J. D. Bytco Commerce &

### N. S. Chandak Science College



Email: cbccollegenashikroad@gmail.com 🖀 : 0253-2461548 Fax : 0253-2469372



### **Department of NSS** Academic Year 2018-19 **REPORT ON**

### **VOTER REGISTRATION PROGRAM**



| Particulars                          | Details                        |
|--------------------------------------|--------------------------------|
| Name of the Department               | NSS Department                 |
| Name of the Activity /Competition    | Voter Registration Program     |
| Name of the in chargeof the activity | Asst. Prof. Shashikant Khemnar |
| Class                                | Undergraduate Students         |
| Date                                 | 10/10/2018 to 30/10/2018       |
| Names of the committee<br>Members    | Asst. Prof. Shashikant Khemnar |
| Number of Participants               | 300                            |

#### **Objectives:**

- 1. To facilitate the voter registration process for young, eligible first-year students aged 18 to 21 years