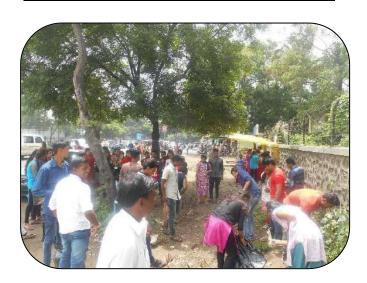

# DEPARTMENT OF HISTORY

**Academic Year 2019 – 2020** 

**REPORT ON** 

"One Day Trip to Trirashmi Caves"

**One Day Tour Photo** 

| Title of activity/ programme: | One-Day Trip to Trirashmi Caves<br>(Pandav Lene) |
|-------------------------------|--------------------------------------------------|
| <b>Duration:</b>              | 01 day                                           |
| Day & Date/s of programme:    | Thursday, 12/01/2019                             |
| Department:                   | Department of History                            |
| Name of Event Coordinator:    | Prof. Dr. Shashikant Sabale                      |
|                               | Assistant Prof. Pratik Deshpande                 |
|                               | Assistant Prof. Aditi Kulkarni                   |
| Subject:                      | History                                          |
| Class and specialization      | BA & MA Special Students                         |
| No. of students benefitted    | 35                                               |

#### त्रिरश्मी लेणी शैक्षणिक सहल अहवाल

१९ जानेवारी २०१९

इतिहास विभागाच्या वतीने विद्यार्थ्यांना आपल्या स्थानिक इतिहासाये चांगल्या प्रकारे आकलन व्हावे या उदेशाने दि. १२ जानेवारी २०१९ रोजी त्रीरश्मी लेणी(पांडव लेणी) या ठिकाणी ऐतिहासिक सहलीये आयोजन केले होते, त्या संदर्भीतील सूचना इतिहास विभागाने १ जानेवारी २०१९ ला सूचना फलकावर लावली. विद्यार्थ्या मध्ये इतिहासाधी गोडी लागाची व आपला वैभवशाली स्थानिक इतिहास त्यांनी अभ्यासावा हा उदेश डोळ्यासमीर ठेवून इतिहास विभागाने हे नियोजन केले होते, व विद्यार्थी या सहलीसाठी उत्साहाने, ३५ विद्यार्थ्यांनी या सहलीसध्ये सहशाग नोंदवला.

सकाळी ८:०० वाजता बस निपाली व अध्यां तासात ती श्रीरश्मी लेणी(पांडव लेणी) येथे पोहचली, इतिहास विभागापे विभाग प्रमुख डॉ. एस. जी. साबळं , सहा. प्रा. शी. प्रतिक देशपांडे, सहा. प्रा. सी. आदिती कुलकर्णी हे सुद्धा सहली मध्ये सहभागी झाले. त्यानंतर प्रा. शी. प्रतिक देशपांडे यांनी श्रीरश्मी लेण्याचा इतिहास आपल्या अभ्यासपूर्ण संशोधक वृत्तीने सगळ्यांसमोर खुला केला. तेथील एकूण २४ लेण्या प्रत्यक्ष भेट देऊन सविस्तरपणे सलग ३ तास माहिती दिली विद्याध्यांनी शोधक वृत्तीने हे जान मनापासून घेतले. त्या नंतर एकमेकांसोबत सहभोजनाचा आनंद घेऊन परत महाविद्यालयाकडे प्रस्थान केले. संध्याकाळी ४:०० वाजता सर्व विद्याध्यांन सोबत इतिहास विभागाचा प्राध्यापक वर्ग महाविद्यालयात पोहचला.

Dr. Shahikant G. Sabale. Head of History Department

Notice of One day Tour of Trirashmi Caves ( Pandav Lene)

**Attendance of One day Tour** 

Student Feedback about Tour

Photos Of One Day Tour