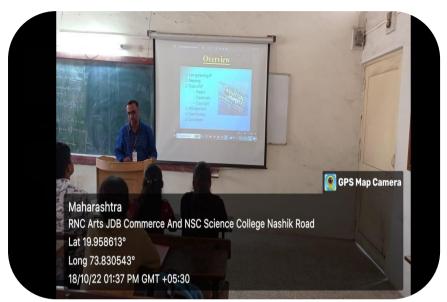

Asst. Prof. Dr. Akash Thakur addressing the students during seminar on IPR

Copyright is a legal term used to describe the rights that creators have over their literary and artistic works. Works covered by copyright range from books, music, paintings, sculpture and films, to computer programs, databases, advertisements, maps and technical drawings.