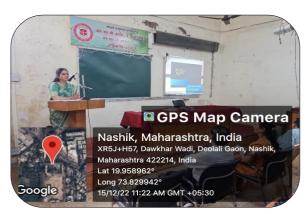

Asst. Prof. Dr. Akash Thakur addressing the students during seminar on IPR

Copyright is a legal term used to describe the rights that creators have over their literary and artistic works. Works covered by copyright range from books, music, paintings, sculpture and films, to computer programs, databases, advertisements, maps and technical drawings.