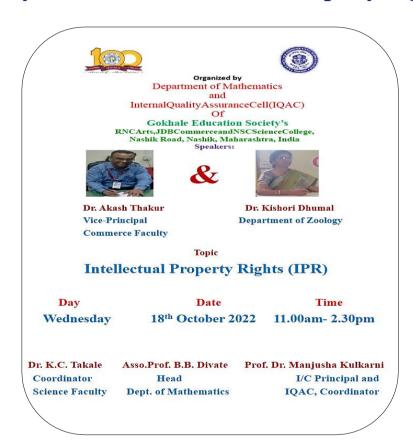

### **One-day Seminar on Intellectual Property Rights**

| Venue                          | Department of Mathematics                    |  |  |
|--------------------------------|----------------------------------------------|--|--|
|                                | RNC Arts, JDB Commerce, NSC Science College  |  |  |
| Day & Date                     | Wednesday, 18/10/2022 at 11.00 am to 2.30 pm |  |  |
| Name of Event Coordinator:     | Dr. K.C.Takale                               |  |  |
| Resource person/s for Program: | Dr. Kishori T.Dhumal                         |  |  |
|                                | Dr. Akash Thakur                             |  |  |
| Class and specialization       | S.Y.B.Sc ,T.Y.B.Sc. Students                 |  |  |
| No. of students benefitted     | 70                                           |  |  |

#### **Report:**

One-day Seminar on Intellectual Property was organized by the Department of Mathematics in collaboration with Internal Quality Assurance Cell (IQAC) of college on Wednesday, 18<sup>th</sup> October 2022. Dr. K.C. Takale, Co-ordinator of Science and Co-ordinator of Seminar gave the brief idea about one-day seminar. The Principal and IQAC Co-Ordinator Prof. Dr. Manjusha Kulkarni welcomed Dr. Kishori T. Dhumal and Dr. Akash Thakur both are alumni of this college and the resource persons for this one-day seminar on Intellectual Property Rights. The event started with the brief introduction of Asst. Prof. Dr. Kishori T. Dhumal Mam and Asst. Prof. Dr. Akash Thakur.