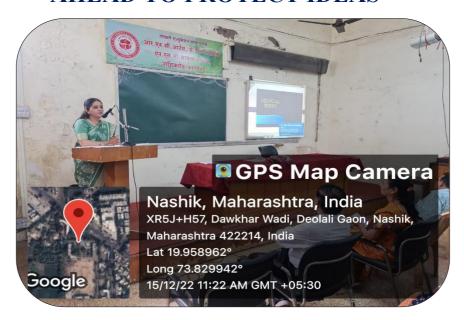

Asst. Prof. Kishori Dhumal addressing the students during seminar on IPR a reputation or characteristics that are essentially attributable to that place of origin. Most commonly, a geographical indication includes the name of the place of origin of the goods