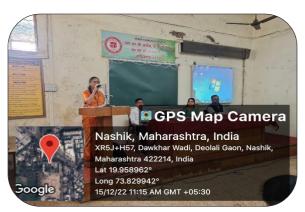

#### **Report:**

One-day Seminar on Intellectual Property was organized by the Department of Mathematics in collaboration with Internal Quality Assurance Cell (IQAC) of college on Wednesday, 18<sup>th</sup> October 2022. Dr. K.C. Takale, Co-ordinator of Science and Co-ordinator of Seminar gave the brief idea about one-day seminar. The Principal and IQAC Co-Ordinator Prof. Dr. Manjusha Kulkarni welcomed Dr. Kishori T. Dhumal and Dr. Akash Thakur both are alumni of this college and the resource persons for this one-day seminar on Intellectual Property Rights. The event started with the brief introduction of Asst. Prof. Dr. Kishori T. Dhumal Mam and Asst. Prof. Dr. Akash Thakur.