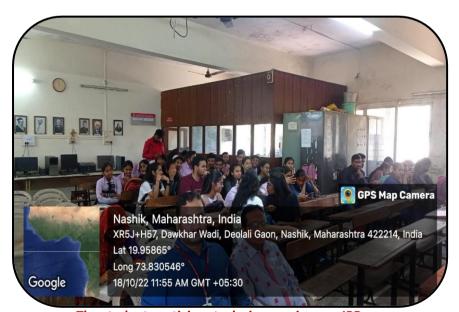

The student participants during seminar on IPR

Such sessions help calm down the students and introduce them to a whole lot of opportunities and we were all grateful to the Principal, Dr. Manjusha Kulkarni, and all the teaching staff members who were an equal part in organizing and making this event a success.