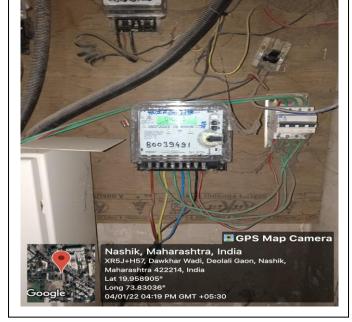

## 7.1.2 - Environmental Consciousness and Sustainability



Nashik, Maharashtra, India
XR5J+H57, Dawkhar Wadi, Deolali Gaon, Nashik, Maharashtra
422214, India
Lat 19.958905°
Long 73.83036°
04/01/22 04:14 PM GMT +05:30

## **Solar panels**

**Solar panels** 



Nashik, Maharashtra, India
XR5J+R3C, Dawkhar Wadi, Deolali Gaon, Nashik,
Maharashtra 422214, India
Lat 19.959153°
Long 73.829857°
04/01/22 04:21 PM GMT +05:30

**Solar panels** 

Solar panel aarthing





**Solar Energy converter** 

Solar panels - Meter

# 7.1.2 - Environmental Consciousness and Sustainability



## Wheeling of Grid



### Wheeling of Grid



#### **Use of LED Bulbs**



### Wheeling of Grid



#### **Use of LED Bulbs**



#### **Use of LED Bulbs**