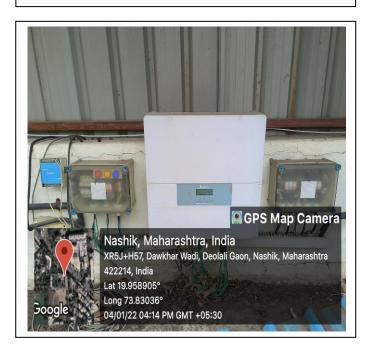

## 7.1.2 - Environmental Consciousness and Sustainability



Nashik, Maharashtra, India
XR5J+H57, Dawkhar Wadi, Deolali Gaon, Nashik, Maharashtra
422214, India
Lat 19.958905°
Long 73.83036°
04/01/22 04:14 PM GMT +05:30

## **Solar panels**

**Solar panels** 



Nashik, Maharashtra, India
XR5J+R3C, Dawkhar Wadi, Deolali Gaon, Nashik,
Maharashtra 422214, India
Lat 19.959153°
Long 73.829857°
04/01/22 04:21 PM GMT +05:30

**Solar panels** 

Solar panel aarthing





**Solar Energy converter** 

Solar panels - Meter

# 7.1.2 - Environmental Consciousness and Sustainability



## Wheeling of Grid



### Wheeling of Grid



#### **Use of LED Bulbs**



### Wheeling of Grid



#### **Use of LED Bulbs**



#### **Use of LED Bulbs**