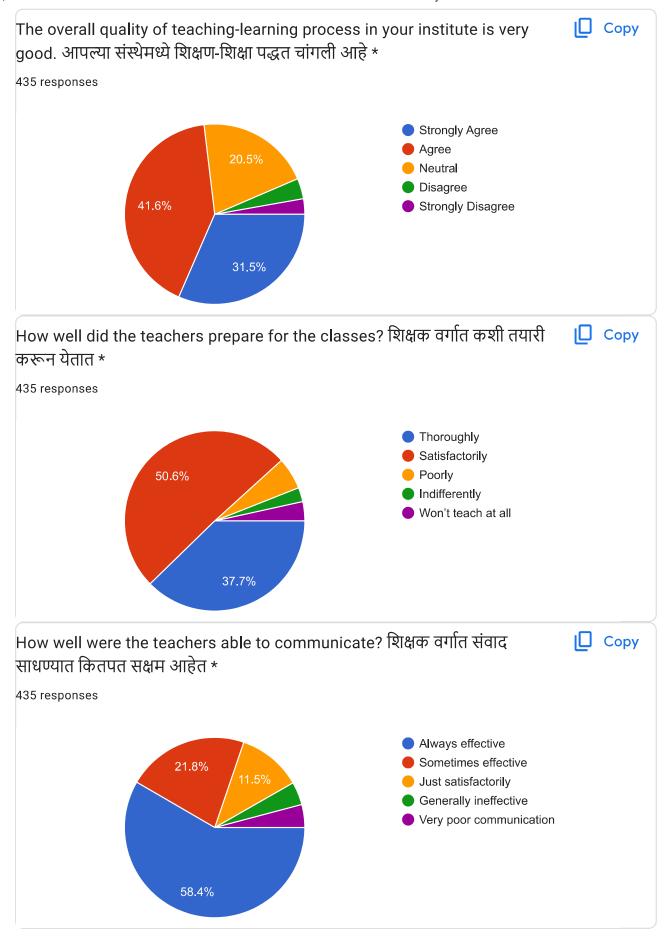

| 17. | ne overall quality of teaching-learning process in your institute is very good.<br>आपल्या संस्थेमध्ये शिक्षण-शिक्षा पद्धत चांगली आहे * | * |
|-----|----------------------------------------------------------------------------------------------------------------------------------------|---|
|     | Mark only one oval.                                                                                                                    |   |
|     | Strongly Agree                                                                                                                         |   |
|     | Agree                                                                                                                                  |   |
|     | Neutral Neutral                                                                                                                        |   |
|     | Disagree                                                                                                                               |   |
|     | Strongly Disagree                                                                                                                      |   |
| 18. | How well did the teachers prepare for the classes? शिक्षक वर्गात कशी तयारी<br>करून येतात *                                             | * |
|     | Mark only one oval.                                                                                                                    |   |
|     | Thoroughly                                                                                                                             |   |
|     | Satisfactorily                                                                                                                         |   |
|     | Poorly                                                                                                                                 |   |
|     | Indifferently                                                                                                                          |   |
|     | Won't teach at all                                                                                                                     |   |
|     |                                                                                                                                        |   |
| 19. | How well were the teachers able to communicate? शिक्षक वर्गात संवाद साधण्यात<br>कितपत सक्षम आहेत *                                     | * |
|     | Mark only one oval.                                                                                                                    |   |
|     | Always effective                                                                                                                       |   |
|     | Sometimes effective                                                                                                                    |   |
|     | Just satisfactorily                                                                                                                    |   |
|     | Generally ineffective                                                                                                                  |   |
|     | Very poor communication                                                                                                                |   |
|     |                                                                                                                                        |   |

| 20. | शिकवण्याची पद्धत चांगली आहे हे कसे वर्णन करता येईल *                                                                 | * |
|-----|----------------------------------------------------------------------------------------------------------------------|---|
|     | Mark only one oval.                                                                                                  |   |
|     | Excellent                                                                                                            |   |
|     | Very Good                                                                                                            |   |
|     | Good                                                                                                                 |   |
|     | Fair                                                                                                                 |   |
|     | Poor                                                                                                                 |   |
|     |                                                                                                                      |   |
| 21. | Fairness of the internal evaluation process by the teachers. शिक्षकांची अंतर्गत<br>मूल्यमापन पद्धती कशी चांगली आहे * | * |
|     | Mark only one oval.                                                                                                  |   |
|     | Always fair                                                                                                          |   |
|     | Usually fair                                                                                                         |   |
|     | Sometimes unfair                                                                                                     |   |
|     | Usually unfair                                                                                                       |   |
|     | Unfair                                                                                                               |   |
|     |                                                                                                                      |   |
| 22. | Was your performance in assignments discussed with you? तुमच्या कामगिरीची<br>तुमच्या बरोबर चर्चा केली जाते का *      | * |
|     | Mark only one oval.                                                                                                  |   |
|     | Every time                                                                                                           |   |
|     | Usually                                                                                                              |   |
|     | Occasionally/Sometimes                                                                                               |   |
|     | Rarely                                                                                                               |   |
|     | Never                                                                                                                |   |
|     |                                                                                                                      |   |