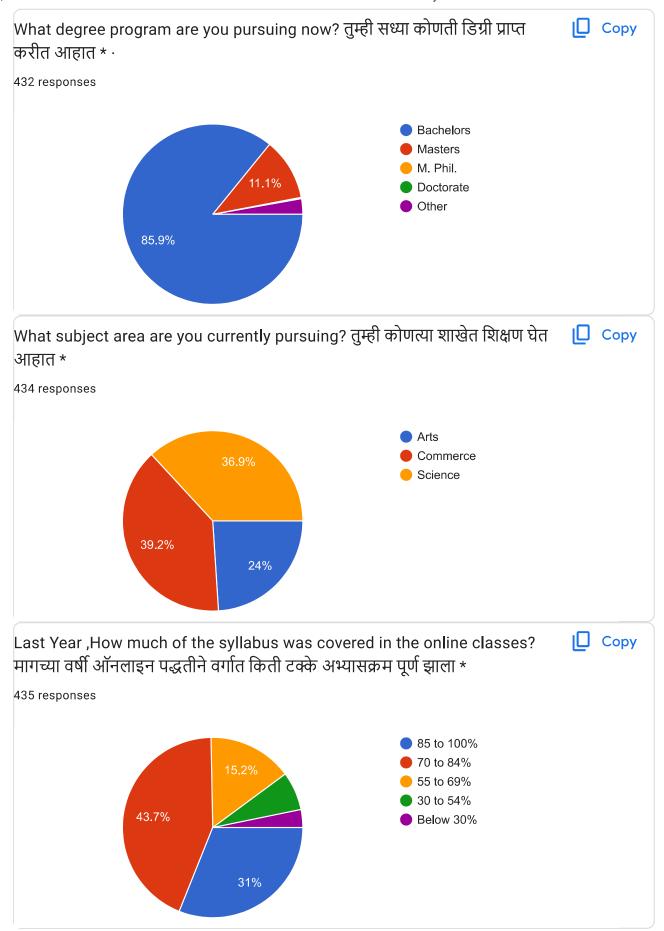

| 5. | What degree program are you pursuing now? तुम्ही सध्या कोणती डिग्री प्राप्त करीत<br>आहात * ·                                                   |
|----|------------------------------------------------------------------------------------------------------------------------------------------------|
|    | Mark only one oval.                                                                                                                            |
|    | Bachelors                                                                                                                                      |
|    | Masters                                                                                                                                        |
|    | M. Phil.                                                                                                                                       |
|    | Doctorate                                                                                                                                      |
|    | Other                                                                                                                                          |
|    |                                                                                                                                                |
| 6. | What subject area are you currently pursuing? तुम्ही कोणत्या शाखेत शिक्षण घेत आहात<br>*                                                        |
|    | Mark only one oval.                                                                                                                            |
|    | Arts                                                                                                                                           |
|    | Commerce                                                                                                                                       |
|    | Science                                                                                                                                        |
|    |                                                                                                                                                |
| 7. | Last Year ,How much of the syllabus was covered in the online classes? मागच्या वर्षी ऑनलाइन पद्धतीने वर्गात किती टक्के अभ्यासक्रम पूर्ण झाला * |
|    | Mark only one oval.                                                                                                                            |
|    | 85 to 100%                                                                                                                                     |
|    | 70 to 84%                                                                                                                                      |
|    | 55 to 69%                                                                                                                                      |
|    | 30 to 54%                                                                                                                                      |
|    | Below 30%                                                                                                                                      |
|    |                                                                                                                                                |
|    |                                                                                                                                                |