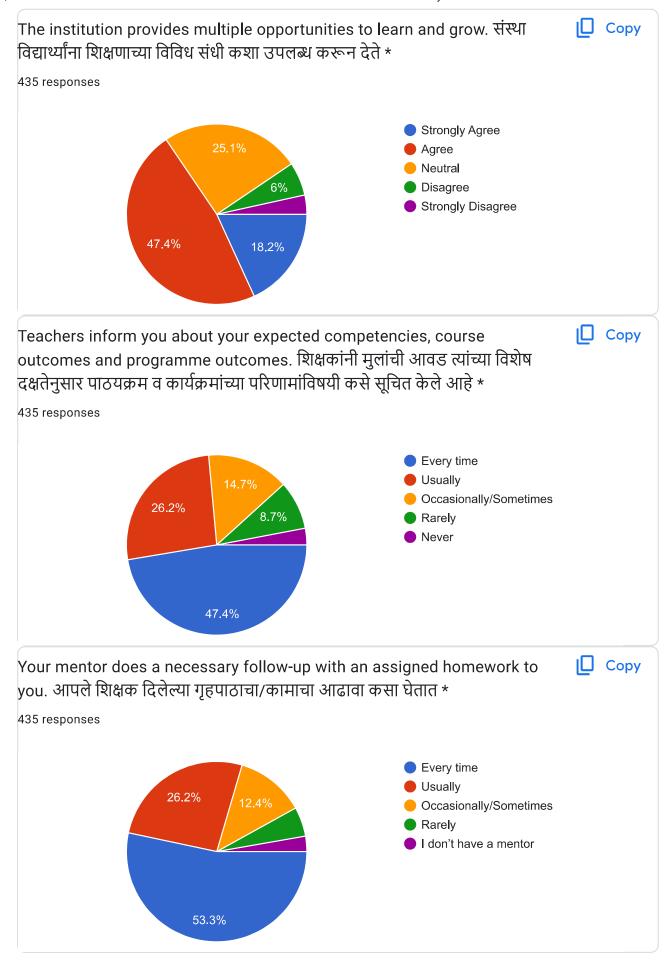

| 8.  | The institution provides multiple opportunities to learn and grow. संस्था विद्यार्थ्यांना<br>शिक्षणाच्या विविध संधी कशा उपलब्ध करून देते *                                                                     | * |
|-----|----------------------------------------------------------------------------------------------------------------------------------------------------------------------------------------------------------------|---|
|     | Mark only one oval.                                                                                                                                                                                            |   |
|     | Strongly Agree                                                                                                                                                                                                 |   |
|     | Agree                                                                                                                                                                                                          |   |
|     | Neutral Neutral                                                                                                                                                                                                |   |
|     | Disagree                                                                                                                                                                                                       |   |
|     | Strongly Disagree                                                                                                                                                                                              |   |
|     |                                                                                                                                                                                                                |   |
| 9.  | Teachers inform you about your expected competencies, course outcomes and programme outcomes. शिक्षकांनी मुलांची आवड त्यांच्या विशेष दक्षतेनुसार पाठयक्रम व कार्यक्रमांच्या परिणामांविषयी कसे सूचित केले आहे * | * |
|     | Mark only one oval.                                                                                                                                                                                            |   |
|     | Every time                                                                                                                                                                                                     |   |
|     | Usually                                                                                                                                                                                                        |   |
|     | Occasionally/Sometimes                                                                                                                                                                                         |   |
|     | Rarely                                                                                                                                                                                                         |   |
|     | Never                                                                                                                                                                                                          |   |
|     |                                                                                                                                                                                                                |   |
| 10. | Your mentor does a necessary follow-up with an assigned homework to you.<br>आपले शिक्षक दिलेल्या गृहपाठाचा/कामाचा आढावा कसा घेतात *                                                                            | * |
|     | Mark only one oval.                                                                                                                                                                                            |   |
|     | Every time                                                                                                                                                                                                     |   |
|     | Usually                                                                                                                                                                                                        |   |
|     | Occasionally/Sometimes                                                                                                                                                                                         |   |
|     | Rarely                                                                                                                                                                                                         |   |
|     | I don't have a mentor                                                                                                                                                                                          |   |
|     |                                                                                                                                                                                                                |   |