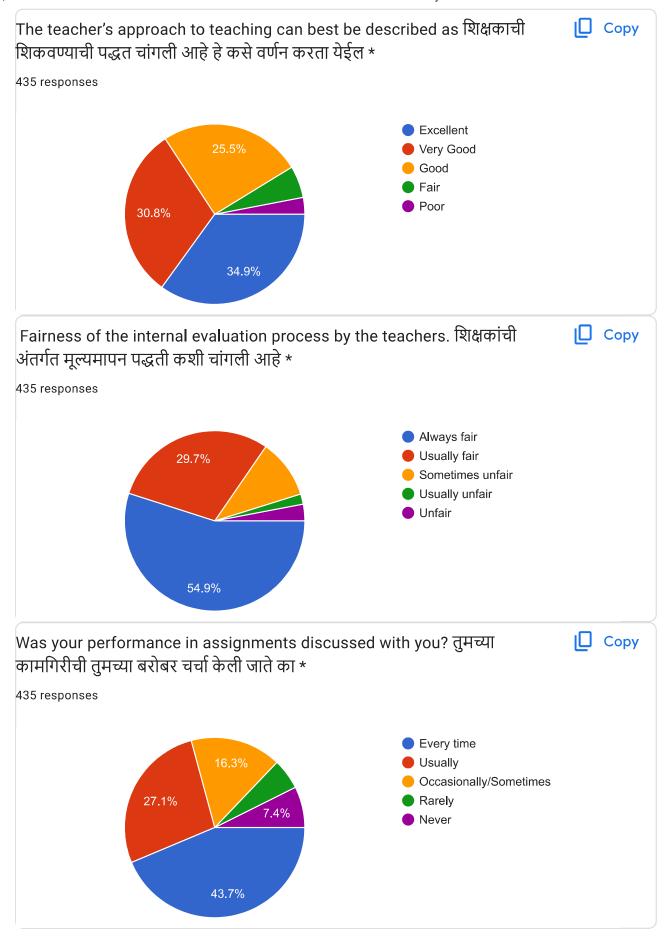

| 20. | शिकवण्याची पद्धत चांगली आहे हे कसे वर्णन करता येईल *                                                                 | * |
|-----|----------------------------------------------------------------------------------------------------------------------|---|
|     | Mark only one oval.                                                                                                  |   |
|     | Excellent                                                                                                            |   |
|     | Very Good                                                                                                            |   |
|     | Good                                                                                                                 |   |
|     | Fair                                                                                                                 |   |
|     | Poor                                                                                                                 |   |
|     |                                                                                                                      |   |
| 21. | Fairness of the internal evaluation process by the teachers. शिक्षकांची अंतर्गत<br>मूल्यमापन पद्धती कशी चांगली आहे * | * |
|     | Mark only one oval.                                                                                                  |   |
|     | Always fair                                                                                                          |   |
|     | Usually fair                                                                                                         |   |
|     | Sometimes unfair                                                                                                     |   |
|     | Usually unfair                                                                                                       |   |
|     | Unfair                                                                                                               |   |
|     |                                                                                                                      |   |
| 22. | Was your performance in assignments discussed with you? तुमच्या कामगिरीची<br>तुमच्या बरोबर चर्चा केली जाते का *      | * |
|     | Mark only one oval.                                                                                                  |   |
|     | Every time                                                                                                           |   |
|     | Usually                                                                                                              |   |
|     | Occasionally/Sometimes                                                                                               |   |
|     | Rarely                                                                                                               |   |
|     | Never                                                                                                                |   |
|     |                                                                                                                      |   |