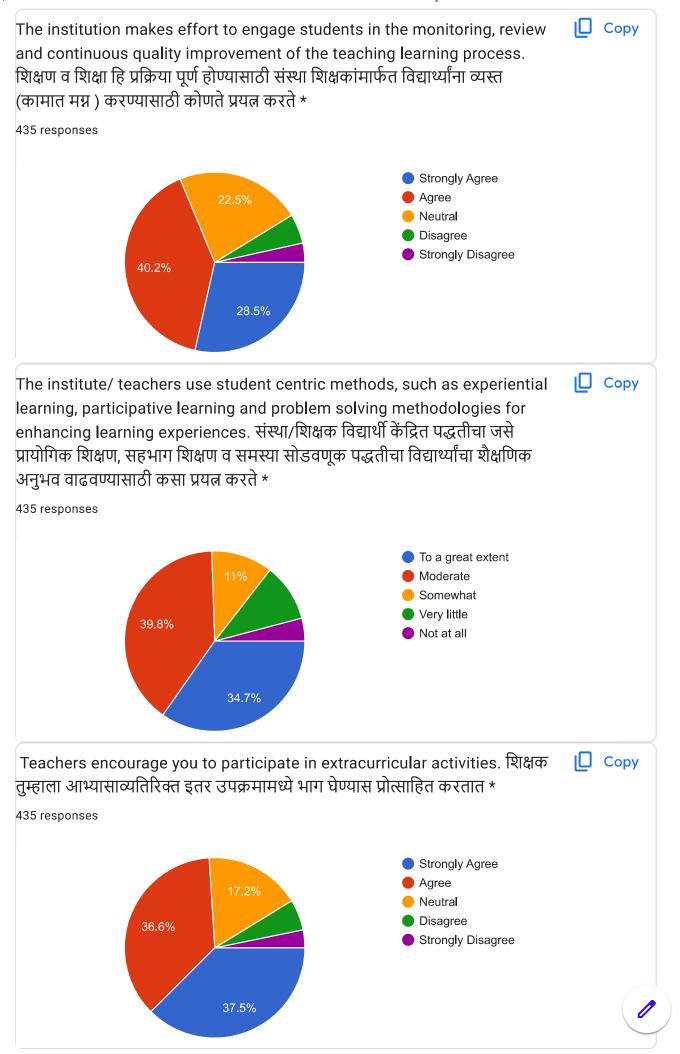

| 14. | The institution makes effort to engage students in the monitoring, review and continuous quality improvement of the teaching learning process. शिक्षण व शिक्षा हि प्रक्रिया पूर्ण होण्यासाठी संस्था शिक्षकांमार्फत विद्यार्थ्यांना व्यस्त (कामात मग्न ) करण्यासाठी कोणते प्रयत्न करते *                                                                 | * |
|-----|---------------------------------------------------------------------------------------------------------------------------------------------------------------------------------------------------------------------------------------------------------------------------------------------------------------------------------------------------------|---|
|     | Mark only one oval.                                                                                                                                                                                                                                                                                                                                     |   |
|     | Strongly Agree                                                                                                                                                                                                                                                                                                                                          |   |
|     | Agree                                                                                                                                                                                                                                                                                                                                                   |   |
|     | Neutral                                                                                                                                                                                                                                                                                                                                                 |   |
|     | Disagree                                                                                                                                                                                                                                                                                                                                                |   |
|     | Strongly Disagree                                                                                                                                                                                                                                                                                                                                       |   |
|     |                                                                                                                                                                                                                                                                                                                                                         |   |
| 15. | The institute/ teachers use student centric methods, such as experiential learning, participative learning and problem solving methodologies for enhancing learning experiences. संस्था/शिक्षक विद्यार्थी केंद्रित पद्धतीचा जसे प्रायोगिक शिक्षण, सहभाग शिक्षण व समस्या सोडवणूक पद्धतीचा विद्यार्थ्यांचा शैक्षणिक अनुभव वाढवण्यासाठी कसा प्रयत्न करते * | * |
|     | Mark only one oval.                                                                                                                                                                                                                                                                                                                                     |   |
|     | To a great extent                                                                                                                                                                                                                                                                                                                                       |   |
|     | Moderate                                                                                                                                                                                                                                                                                                                                                |   |
|     | Somewhat                                                                                                                                                                                                                                                                                                                                                |   |
|     | Very little                                                                                                                                                                                                                                                                                                                                             |   |
|     | Not at all                                                                                                                                                                                                                                                                                                                                              |   |
|     |                                                                                                                                                                                                                                                                                                                                                         |   |
| 16. | Teachers encourage you to participate in extracurricular activities. शिक्षक<br>तुम्हाला आभ्यासाव्यतिरिक्त इतर उपक्रमामध्ये भाग घेण्यास प्रोत्साहित करतात *                                                                                                                                                                                              | * |
|     | Mark only one oval.                                                                                                                                                                                                                                                                                                                                     |   |
|     | Strongly Agree                                                                                                                                                                                                                                                                                                                                          |   |
|     | Agree                                                                                                                                                                                                                                                                                                                                                   |   |
|     | Neutral                                                                                                                                                                                                                                                                                                                                                 |   |
|     | Disagree                                                                                                                                                                                                                                                                                                                                                |   |
|     | Strongly Disagree                                                                                                                                                                                                                                                                                                                                       |   |
|     |                                                                                                                                                                                                                                                                                                                                                         |   |