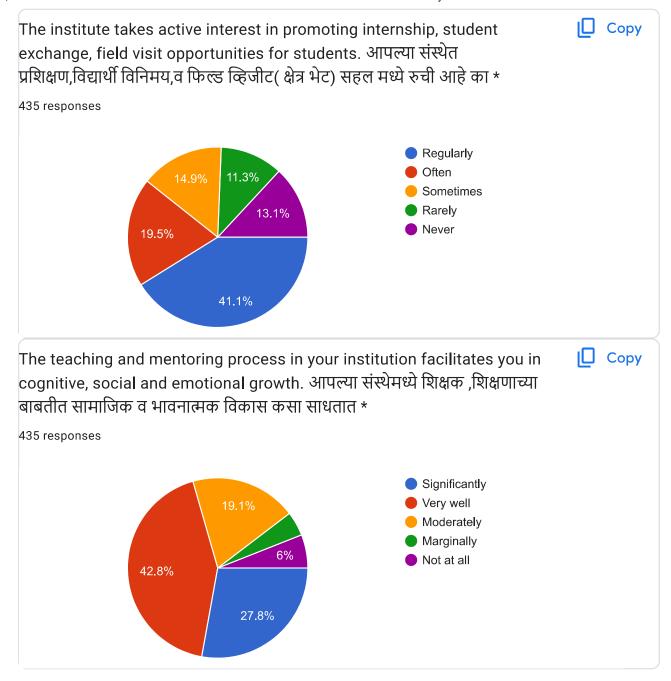

| 23. | The institute takes active interest in promoting internship, student exchange, * field visit opportunities for students. आपल्या संस्थेत प्रशिक्षण,विद्यार्थी विनिमय,व फिल्ड व्हिजीट( क्षेत्र भेट) सहल मध्ये रुची आहे का *     |
|-----|-------------------------------------------------------------------------------------------------------------------------------------------------------------------------------------------------------------------------------|
|     | Mark only one oval.                                                                                                                                                                                                           |
|     | Regularly                                                                                                                                                                                                                     |
|     | Often                                                                                                                                                                                                                         |
|     | Sometimes                                                                                                                                                                                                                     |
|     | Rarely                                                                                                                                                                                                                        |
|     | Never                                                                                                                                                                                                                         |
| 24. | The teaching and mentoring process in your institution facilitates you in * cognitive, social and emotional growth. आपल्या संस्थेमध्ये शिक्षक ,शिक्षणाच्या बाबतीत सामाजिक व भावनात्मक विकास कसा साधतात *  Mark only one oval. |
|     | Significantly                                                                                                                                                                                                                 |
|     | Very well                                                                                                                                                                                                                     |
|     | Moderately                                                                                                                                                                                                                    |
|     | Marginally                                                                                                                                                                                                                    |
|     | Not at all                                                                                                                                                                                                                    |
|     |                                                                                                                                                                                                                               |