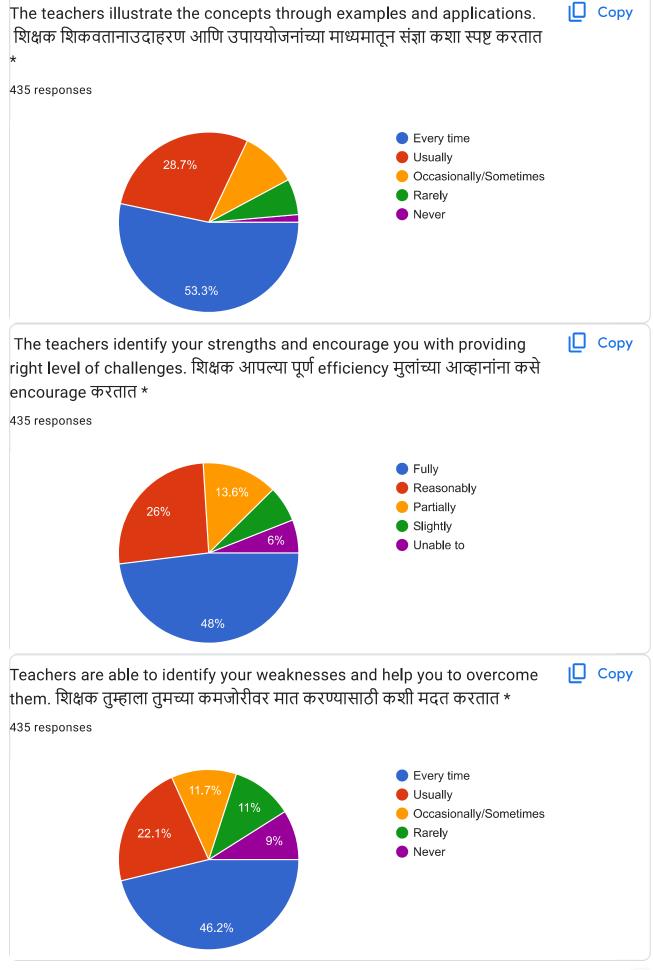

| 11. | शिकवतानाउदाहरण आणि उपाययोजनांच्या माध्यमातून संज्ञा कशा स्पष्ट करतात *                                                                       | * |
|-----|----------------------------------------------------------------------------------------------------------------------------------------------|---|
|     | Mark only one oval.                                                                                                                          |   |
|     | Every time                                                                                                                                   |   |
|     | Usually                                                                                                                                      |   |
|     | Occasionally/Sometimes                                                                                                                       |   |
|     | Rarely                                                                                                                                       |   |
|     | Never                                                                                                                                        |   |
| 12. | The teachers identify your strengths and encourage you with providing right                                                                  | * |
|     | level of challenges. शिक्षक आपल्या पूर्ण efficiency मुलांच्या आव्हानांना कसे                                                                 |   |
|     | encourage करतात *                                                                                                                            |   |
|     | Mark only one oval.                                                                                                                          |   |
|     | Fully                                                                                                                                        |   |
|     | Reasonably                                                                                                                                   |   |
|     | Partially                                                                                                                                    |   |
|     | Slightly                                                                                                                                     |   |
|     | Unable to                                                                                                                                    |   |
|     |                                                                                                                                              |   |
| 13. | Teachers are able to identify your weaknesses and help you to overcome them. शिक्षक तुम्हाला तुमच्या कमजोरीवर मात करण्यासाठी कशी मदत करतात * | * |
|     | Mark only one oval.                                                                                                                          |   |
|     | Every time                                                                                                                                   |   |
|     | Usually                                                                                                                                      |   |
|     | Occasionally/Sometimes                                                                                                                       |   |
|     | Rarely                                                                                                                                       |   |
|     | Never                                                                                                                                        |   |
|     |                                                                                                                                              |   |