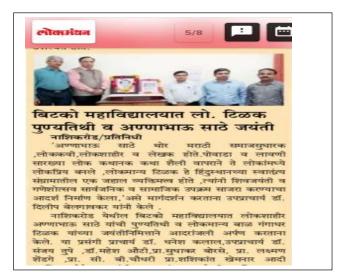

#### લાના થાલા. बिटको महाविद्यालयामध्ये 'आदर स्त्रीत्वाचा, जागर शक्तीचा' करताना डॉ. दीपाली जाधव यांनी केले.

अदि (प्रतिपाया) - वेशावा सवनिणि विकास सामान संग्री दे उन्न महिला सामान संग्री दे उन्न महिला सामतिकरण करण्याची गरज आहे, आपत्या पराच्या उज्वर्जामध्ये त आपत्रां पराच्या उज्वर्जामध्ये त भावत्या प्रत्यां वेशा रक्त उपम मेलानी असते. आपतीरी सामना करताना पुरुषांपेक्षा एक उपम व्यवस्थापिका आरल्याचे ती सिद्ध क रते. सालारा जिल्ह्यातील 'मिलिट्री अपसिंगे' वेशील गावाल भिगलेदशे अपांशेंगे येथील गावाल प्रत्येक प्रवातील एक पुरुष शॅनिक असून, देशासाठी येथील अनेक युवक सैनिक धारातीर्थी पढले. झाशीच्या राणीच्ये पूर्वज देखील वा गावातील होते. येथील विधवांच्या

धैर्याला अनेक सलाम... स्त्रीत्व म्हणजे एकरूपता, समरूपता आणि त्यागी वृत्ती आहे. सर्व परिस्थितीचा रवाना पूरता आहुः एव पारिस्वराज्य सामना करूसन महिलांना आर्थिक व सामाजिक श्वावलंबी बनविल्यास आपला देश खन्या अर्थाने प्रगतीकडे बाटबाल करेल, अर्श्व मार्गदर्शन कले. गोखले एज्युवेश्वान सोसायटीच्या ना शिक रोड ये थील बिट को महाविद्यालयात काल दि. ८ मार्च रोजी जागतिक महिला दिनानिभित्त राष्ट्रीय सेवा योजना वतीने बारामती येथील (कहर्ष रेकॉर्ड इंटिया होल्डर) प्रा. हों. दीपाली जाप्या यांचे आदर

प्रा. हाँ. दीपाली जायम यांचे 'आदर खरित्वाचा, जागर शक्करीचा' या निषयावर विशेष आरक्षान आयोजित करण्यात आले होते. त्याप्रसंगी त्या उपस्थित विद्यार्थी व सिक्षक यांग मार्ग्यदर्गन करताना त्या बोसल होत्या. कार्यक्रम अधिकारी प्रा. नायेश दिलवाले यांगी प्रारताविक व यूग्रसंघालन ढेले. हॉ. अर्पना पाटील यांनी प्रमुख बक्रयांचा पाटील्य ठॉन्ड दिला. महाविद्यालयाचे प्राचार्य हॉ. ादला. महावधालयाच प्राचाय का संजय तुर्धे यांचे अध्यक्षीय भाषण झाले. या भाषणात त्यांनी नाशिशव्लीचे महत्त्व विशद केले. कार्यक्रमाये आभाष या. डॉ. कॉचन सत्तानसे यांनी मानले.