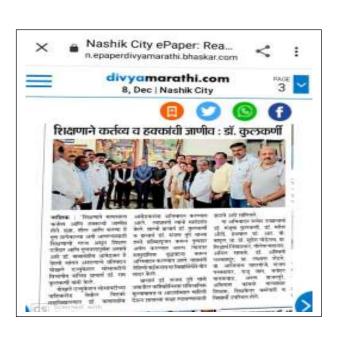

#### લાના થાલા. बिटको महाविद्यालयामध्ये 'आदर स्त्रीत्वाचा, जागर शक्तीचा' करताना डॉ. दीपाली जाधव यांनी केले.

अदि (प्रतिपाया) - वेशावा सवनिणि विकास सामान संग्री दे उन्न महिला सामान संग्री दे उन्न महिला सामतिकरण करण्याची गरज आहे, आपत्या पराच्या उज्वर्जामध्ये त आपत्रां पराच्या उज्वर्जामध्ये त भावत्या प्रत्यां वेशा रक्त उपम मेलानी असते. आपतीरी सामना करताना पुरुषांपेक्षा एक उपम व्यवस्थापिका आरल्याचे ती सिद्ध क रते. सालारा जिल्ह्यातील 'मिलिट्री अपसिंगे' वेशील गावाल भिगलेदशे अपांशेंगे येथील गावाल प्रत्येक प्रवातील एक पुरुष शॅनिक असून, देशासाठी येथील अनेक युवक सैनिक धारातीर्थी पढले. झाशीच्या राणीच्ये पूर्वज देखील वा गावातील होते. येथील विधवांच्या

धैर्याला अनेक सलाम... स्त्रीत्व म्हणजे एकरूपता, समरूपता आणि त्यागी वृत्ती आहे. सर्व परिस्थितीचा रवाना पूरता आहुः एव पारिस्वराज्य सामना करूसन महिलांना आर्थिक व सामाजिक श्वावलंबी बनविल्यास आपला देश खन्या अर्थाने प्रगतीकडे बाटबाल करेल, अर्श्व मार्गदर्शन कले. गोखले एज्युवेश्वान सोसायटीच्या ना शिक रोड ये थील बिट को महाविद्यालयात काल दि. ८ मार्च रोजी जागतिक महिला दिनानिभित्त राष्ट्रीय सेवा योजना वतीने बारामती येथील (कहर्ष रेकॉर्ड इंटिया होल्डर) प्रा. हों. दीपाली जाप्या यांचे आदर

प्रा. हाँ. दीपाली जायम यांचे 'आदर खरित्वाचा, जागर शक्करीचा' या निषयावर विशेष आरक्षान आयोजित करण्यात आले होते. त्याप्रसंगी त्या उपस्थित विद्यार्थी व सिक्षक यांग मार्ग्यदर्गन करताना त्या बोसल होत्या. कार्यक्रम अधिकारी प्रा. नायेश दिलवाले यांगी प्रारताविक व यूग्रसंघालन ढेले. हॉ. अर्पना पाटील यांनी प्रमुख बक्रयांचा पाटील्य ठॉन्ड दिला. महाविद्यालयाचे प्राचार्य हॉ. ादला. महावधालयाच प्राचाय का संजय तुर्धे यांचे अध्यक्षीय भाषण झाले. या भाषणात त्यांनी नाशिशव्लीचे महत्त्व विशद केले. कार्यक्रमाये आभाष या. डॉ. कॉचन सत्तानसे यांनी मानले.