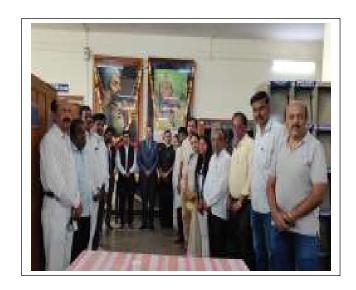

केल. 
मोखले एज्युकेशन सोसायटीच्या 
मासिक रोड ये थील बिट को 
महास्थानायाज काल दि, ट मार्थ 
रोजी जागरिक महिला दिनानिमेश 
राष्ट्रीय सेवा योजना वतीने वारामती 
केवील (कर्ल्ड रेकॉर्ड इंटिया होल्कर) 
प्रा. डॉ. दीपाली जायम यांचे 'आदर 
खीत्वाचा, जागर शावलीचा' या 
विपाली जायम यांचे 'आदर 
खीत्वाचा, जागर शावलीचा' या 
विपयल विशेष व्यावध्यान अव्योजित 
करण्यात आले होले. त्याप्रमती त्या 
प्रार्णक्या काले होले. त्याप्रमती 
प्रा. यांचे 
प्रमुख 
विलायों यांची 
प्रा. यांचे 
प्रमुख 
विलायों 
प्रांचे 
प्रा. यांचे 
प्रा. यांचे 
प्रमुख 
विलायों 
प्रांचे 
प्रा. यांचे 
प्रमुख 
विलायों 
प्रा. यांचे 
प्रमुख 
प्रा. यांचे 
प्रा. यांचे 
प्रा. यांचे 
प्रा. यांचे 
प्रमुख 
प्रा. यांचे 
प्रमुख 
प्रा. यांचे 
प्रा. यांचे 
प्रमुख 
प्रा. यांचे 
प्रमुख 
प