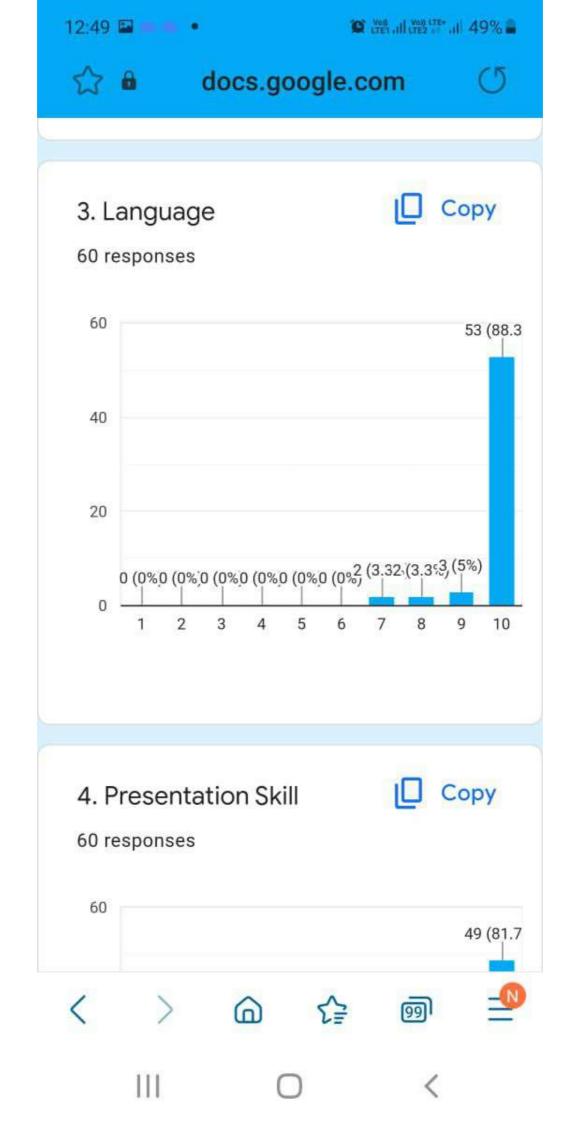

dr.ashwinighanbahadur@gma (not shared) Switch account

\* Required

111

1. Communication Skill \*

1 2 3 4 5 6 7 8 9 10

2. Teaching Ability \*

1 2 3 4 5 6 7 8 9 10

3. Language \*

1 2 3 4 5 6 7 8 9 10

4. Presentation Skill \*

8

4. Presentation Skill \*

1 2 3 4 5 6 7 8 9 10

Completion of the syllabus in time \*

1 2 3 4 5 6 7 8 9 10

6. taking examples for practice and assigning home-work \*