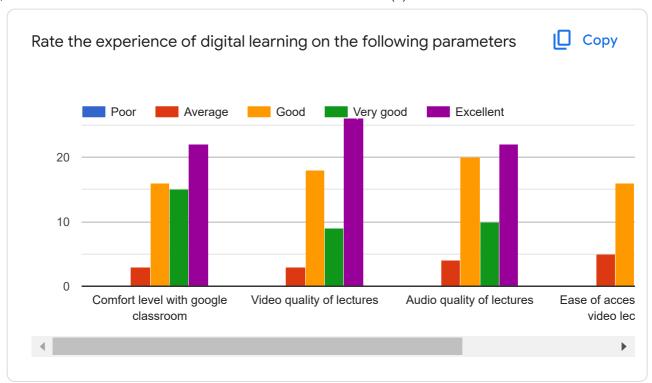

| 1  | Rate the | evnerience | of digital | learning (  | on the | following | parameters * |
|----|----------|------------|------------|-------------|--------|-----------|--------------|
| 4. | Rate the | expendice  | oi digitai | lear illing | OH HIE | TOHOWITIG | parameters   |

|                                         | Poor | Average | Good | Very<br>good | Excellent |
|-----------------------------------------|------|---------|------|--------------|-----------|
| Comfort level with google classroom     |      |         |      |              |           |
| Video quality of lectures               |      |         |      |              |           |
| Audio quality of lectures               |      |         |      |              |           |
| Ease of access to online video lectures |      |         |      |              |           |
| Ease of assignment submission           |      |         |      |              |           |