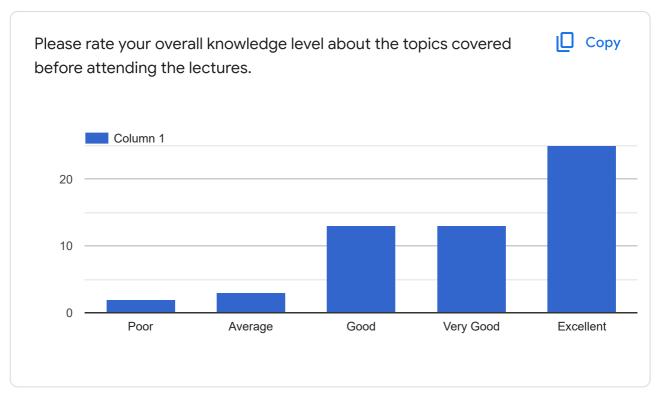

5. Please rate your overall knowledge level about the topics covered before attending the lectures.

Mark only one oval per row.

|           | Column 1 |
|-----------|----------|
| Poor      |          |
| Average   |          |
| Good      |          |
| Very Good |          |
| Excellent |          |