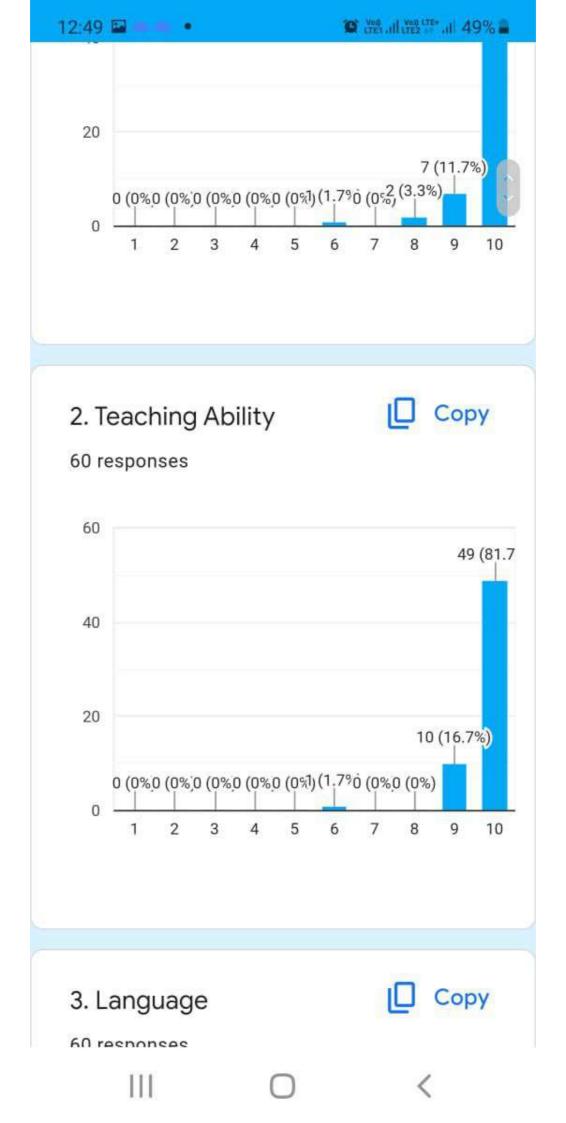

dr.ashwinighanbahadur@gma (not shared) Switch account

\* Required

111

1. Communication Skill \*

1 2 3 4 5 6 7 8 9 10

2. Teaching Ability \*

1 2 3 4 5 6 7 8 9 10

3. Language \*

#### ANALYSIS OF STUDENT FEEDBACK

Name of the teacher: Ds. A. G. Ghanbaha clus

Class: S.Y Div: Subject: Z001064

No. Of Students/ Form No= 10

| Quality of Teacher                                                                                                                                                                                                                                                                                                                                                                                                                                                                                                                                                                                                                                                                                                                                                                                                                                                                                                                                                                                                                                                                                                                                                                                                                                                                                                                                                                                                                                                                                                                                                                                                                                                                                                                                                                                                                                                                                                                                                                                                                                                                                                             | Total | Average |
|--------------------------------------------------------------------------------------------------------------------------------------------------------------------------------------------------------------------------------------------------------------------------------------------------------------------------------------------------------------------------------------------------------------------------------------------------------------------------------------------------------------------------------------------------------------------------------------------------------------------------------------------------------------------------------------------------------------------------------------------------------------------------------------------------------------------------------------------------------------------------------------------------------------------------------------------------------------------------------------------------------------------------------------------------------------------------------------------------------------------------------------------------------------------------------------------------------------------------------------------------------------------------------------------------------------------------------------------------------------------------------------------------------------------------------------------------------------------------------------------------------------------------------------------------------------------------------------------------------------------------------------------------------------------------------------------------------------------------------------------------------------------------------------------------------------------------------------------------------------------------------------------------------------------------------------------------------------------------------------------------------------------------------------------------------------------------------------------------------------------------------|-------|---------|
| Communication Skill                                                                                                                                                                                                                                                                                                                                                                                                                                                                                                                                                                                                                                                                                                                                                                                                                                                                                                                                                                                                                                                                                                                                                                                                                                                                                                                                                                                                                                                                                                                                                                                                                                                                                                                                                                                                                                                                                                                                                                                                                                                                                                            | 100   | 10      |
| Teaching Ability                                                                                                                                                                                                                                                                                                                                                                                                                                                                                                                                                                                                                                                                                                                                                                                                                                                                                                                                                                                                                                                                                                                                                                                                                                                                                                                                                                                                                                                                                                                                                                                                                                                                                                                                                                                                                                                                                                                                                                                                                                                                                                               | 100   | 10      |
| Language                                                                                                                                                                                                                                                                                                                                                                                                                                                                                                                                                                                                                                                                                                                                                                                                                                                                                                                                                                                                                                                                                                                                                                                                                                                                                                                                                                                                                                                                                                                                                                                                                                                                                                                                                                                                                                                                                                                                                                                                                                                                                                                       | 100   | 10      |
| Presentation Skill                                                                                                                                                                                                                                                                                                                                                                                                                                                                                                                                                                                                                                                                                                                                                                                                                                                                                                                                                                                                                                                                                                                                                                                                                                                                                                                                                                                                                                                                                                                                                                                                                                                                                                                                                                                                                                                                                                                                                                                                                                                                                                             | 100   | 10      |
| Completion of the Syllabus in time                                                                                                                                                                                                                                                                                                                                                                                                                                                                                                                                                                                                                                                                                                                                                                                                                                                                                                                                                                                                                                                                                                                                                                                                                                                                                                                                                                                                                                                                                                                                                                                                                                                                                                                                                                                                                                                                                                                                                                                                                                                                                             | 100   | 10      |
| Taking examples for practice & assignments                                                                                                                                                                                                                                                                                                                                                                                                                                                                                                                                                                                                                                                                                                                                                                                                                                                                                                                                                                                                                                                                                                                                                                                                                                                                                                                                                                                                                                                                                                                                                                                                                                                                                                                                                                                                                                                                                                                                                                                                                                                                                     | 99    | 9.9     |
| Conducting Tests regularly                                                                                                                                                                                                                                                                                                                                                                                                                                                                                                                                                                                                                                                                                                                                                                                                                                                                                                                                                                                                                                                                                                                                                                                                                                                                                                                                                                                                                                                                                                                                                                                                                                                                                                                                                                                                                                                                                                                                                                                                                                                                                                     | 100   | 10      |
| Regularity in taking lectures                                                                                                                                                                                                                                                                                                                                                                                                                                                                                                                                                                                                                                                                                                                                                                                                                                                                                                                                                                                                                                                                                                                                                                                                                                                                                                                                                                                                                                                                                                                                                                                                                                                                                                                                                                                                                                                                                                                                                                                                                                                                                                  | 100   | 10      |
| Class-Control                                                                                                                                                                                                                                                                                                                                                                                                                                                                                                                                                                                                                                                                                                                                                                                                                                                                                                                                                                                                                                                                                                                                                                                                                                                                                                                                                                                                                                                                                                                                                                                                                                                                                                                                                                                                                                                                                                                                                                                                                                                                                                                  | 100   | 10      |
| Interaction with students                                                                                                                                                                                                                                                                                                                                                                                                                                                                                                                                                                                                                                                                                                                                                                                                                                                                                                                                                                                                                                                                                                                                                                                                                                                                                                                                                                                                                                                                                                                                                                                                                                                                                                                                                                                                                                                                                                                                                                                                                                                                                                      | 100   | 10      |
| Discussing importance of the subject in different fields & application in real life situations                                                                                                                                                                                                                                                                                                                                                                                                                                                                                                                                                                                                                                                                                                                                                                                                                                                                                                                                                                                                                                                                                                                                                                                                                                                                                                                                                                                                                                                                                                                                                                                                                                                                                                                                                                                                                                                                                                                                                                                                                                 | 99    | 9.9     |
| Clearing doubts in studies                                                                                                                                                                                                                                                                                                                                                                                                                                                                                                                                                                                                                                                                                                                                                                                                                                                                                                                                                                                                                                                                                                                                                                                                                                                                                                                                                                                                                                                                                                                                                                                                                                                                                                                                                                                                                                                                                                                                                                                                                                                                                                     | 100   | 10      |
| Showing interest in solving academic/ co-curricular/<br>career oriented difficulties                                                                                                                                                                                                                                                                                                                                                                                                                                                                                                                                                                                                                                                                                                                                                                                                                                                                                                                                                                                                                                                                                                                                                                                                                                                                                                                                                                                                                                                                                                                                                                                                                                                                                                                                                                                                                                                                                                                                                                                                                                           | 100   | 0 10    |
| Average of Averages (total of averages/13)                                                                                                                                                                                                                                                                                                                                                                                                                                                                                                                                                                                                                                                                                                                                                                                                                                                                                                                                                                                                                                                                                                                                                                                                                                                                                                                                                                                                                                                                                                                                                                                                                                                                                                                                                                                                                                                                                                                                                                                                                                                                                     | 1298/ | 3 99 2  |
| Discount of the control of the contr |       |         |