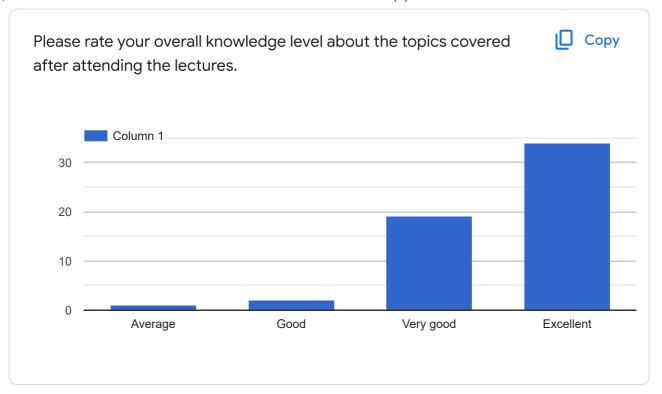

| 6. | Please rate your overall knowledge level about the topics covered after attending |
|----|-----------------------------------------------------------------------------------|
|    | the lectures.                                                                     |

|           | Column 1 |
|-----------|----------|
| Poor      |          |
| Average   |          |
| Good      |          |
| Very good |          |
| Excellent |          |

This content is neither created nor endorsed by Google.