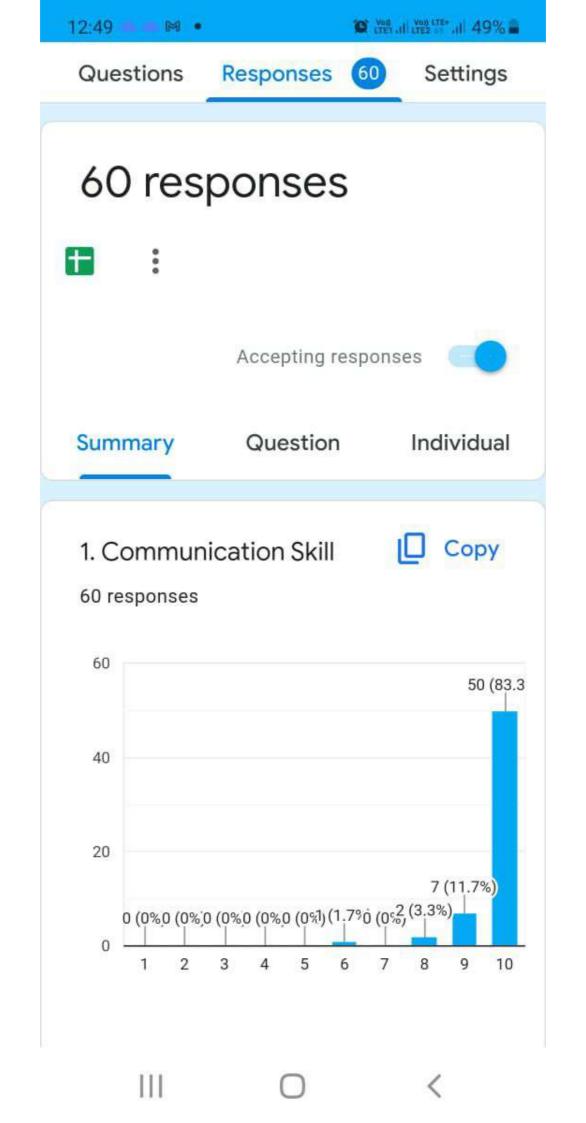

dr.ashwinighanbahadur@gma (not shared) Switch account

\* Required

111

1. Communication Skill \*

1 2 3 4 5 6 7 8 9 10

2. Teaching Ability \*

1 2 3 4 5 6 7 8 9 10

3. Language \*

#### ANALYSIS OF STUDENT FEEDBACK

Name of the teacher: Ds. A. G. Ghanbaha clus

Class: S.Y Div: Subject: Z001064

No. Of Students/ Form No= 10

| Quality of Teacher                                                                                                                                                                                                                                                                                                                                                                                                                                                                                                                                                                                                                                                                                                                                                                                                                                                                                                                                                                                                                                                                                                                                                                                                                                                                                                                                                                                                                                                                                                                                                                                                                                                                                                                                                                                                                                                                                                                                                                                                                                                                                                             | Total | Average |
|--------------------------------------------------------------------------------------------------------------------------------------------------------------------------------------------------------------------------------------------------------------------------------------------------------------------------------------------------------------------------------------------------------------------------------------------------------------------------------------------------------------------------------------------------------------------------------------------------------------------------------------------------------------------------------------------------------------------------------------------------------------------------------------------------------------------------------------------------------------------------------------------------------------------------------------------------------------------------------------------------------------------------------------------------------------------------------------------------------------------------------------------------------------------------------------------------------------------------------------------------------------------------------------------------------------------------------------------------------------------------------------------------------------------------------------------------------------------------------------------------------------------------------------------------------------------------------------------------------------------------------------------------------------------------------------------------------------------------------------------------------------------------------------------------------------------------------------------------------------------------------------------------------------------------------------------------------------------------------------------------------------------------------------------------------------------------------------------------------------------------------|-------|---------|
| Communication Skill                                                                                                                                                                                                                                                                                                                                                                                                                                                                                                                                                                                                                                                                                                                                                                                                                                                                                                                                                                                                                                                                                                                                                                                                                                                                                                                                                                                                                                                                                                                                                                                                                                                                                                                                                                                                                                                                                                                                                                                                                                                                                                            | 100   | 10      |
| Teaching Ability                                                                                                                                                                                                                                                                                                                                                                                                                                                                                                                                                                                                                                                                                                                                                                                                                                                                                                                                                                                                                                                                                                                                                                                                                                                                                                                                                                                                                                                                                                                                                                                                                                                                                                                                                                                                                                                                                                                                                                                                                                                                                                               | 100   | 10      |
| Language                                                                                                                                                                                                                                                                                                                                                                                                                                                                                                                                                                                                                                                                                                                                                                                                                                                                                                                                                                                                                                                                                                                                                                                                                                                                                                                                                                                                                                                                                                                                                                                                                                                                                                                                                                                                                                                                                                                                                                                                                                                                                                                       | 100   | 10      |
| Presentation Skill                                                                                                                                                                                                                                                                                                                                                                                                                                                                                                                                                                                                                                                                                                                                                                                                                                                                                                                                                                                                                                                                                                                                                                                                                                                                                                                                                                                                                                                                                                                                                                                                                                                                                                                                                                                                                                                                                                                                                                                                                                                                                                             | 100   | 10      |
| Completion of the Syllabus in time                                                                                                                                                                                                                                                                                                                                                                                                                                                                                                                                                                                                                                                                                                                                                                                                                                                                                                                                                                                                                                                                                                                                                                                                                                                                                                                                                                                                                                                                                                                                                                                                                                                                                                                                                                                                                                                                                                                                                                                                                                                                                             | 100   | 10      |
| Taking examples for practice & assignments                                                                                                                                                                                                                                                                                                                                                                                                                                                                                                                                                                                                                                                                                                                                                                                                                                                                                                                                                                                                                                                                                                                                                                                                                                                                                                                                                                                                                                                                                                                                                                                                                                                                                                                                                                                                                                                                                                                                                                                                                                                                                     | 99    | 9.9     |
| Conducting Tests regularly                                                                                                                                                                                                                                                                                                                                                                                                                                                                                                                                                                                                                                                                                                                                                                                                                                                                                                                                                                                                                                                                                                                                                                                                                                                                                                                                                                                                                                                                                                                                                                                                                                                                                                                                                                                                                                                                                                                                                                                                                                                                                                     | 100   | 10      |
| Regularity in taking lectures                                                                                                                                                                                                                                                                                                                                                                                                                                                                                                                                                                                                                                                                                                                                                                                                                                                                                                                                                                                                                                                                                                                                                                                                                                                                                                                                                                                                                                                                                                                                                                                                                                                                                                                                                                                                                                                                                                                                                                                                                                                                                                  | 100   | 10      |
| Class-Control                                                                                                                                                                                                                                                                                                                                                                                                                                                                                                                                                                                                                                                                                                                                                                                                                                                                                                                                                                                                                                                                                                                                                                                                                                                                                                                                                                                                                                                                                                                                                                                                                                                                                                                                                                                                                                                                                                                                                                                                                                                                                                                  | 100   | 10      |
| Interaction with students                                                                                                                                                                                                                                                                                                                                                                                                                                                                                                                                                                                                                                                                                                                                                                                                                                                                                                                                                                                                                                                                                                                                                                                                                                                                                                                                                                                                                                                                                                                                                                                                                                                                                                                                                                                                                                                                                                                                                                                                                                                                                                      | 100   | 10      |
| Discussing importance of the subject in different fields & application in real life situations                                                                                                                                                                                                                                                                                                                                                                                                                                                                                                                                                                                                                                                                                                                                                                                                                                                                                                                                                                                                                                                                                                                                                                                                                                                                                                                                                                                                                                                                                                                                                                                                                                                                                                                                                                                                                                                                                                                                                                                                                                 | 99    | 9.9     |
| Clearing doubts in studies                                                                                                                                                                                                                                                                                                                                                                                                                                                                                                                                                                                                                                                                                                                                                                                                                                                                                                                                                                                                                                                                                                                                                                                                                                                                                                                                                                                                                                                                                                                                                                                                                                                                                                                                                                                                                                                                                                                                                                                                                                                                                                     | 100   | 10      |
| Showing interest in solving academic/ co-curricular/<br>career oriented difficulties                                                                                                                                                                                                                                                                                                                                                                                                                                                                                                                                                                                                                                                                                                                                                                                                                                                                                                                                                                                                                                                                                                                                                                                                                                                                                                                                                                                                                                                                                                                                                                                                                                                                                                                                                                                                                                                                                                                                                                                                                                           | 100   | 0 10    |
| Average of Averages (total of averages/13)                                                                                                                                                                                                                                                                                                                                                                                                                                                                                                                                                                                                                                                                                                                                                                                                                                                                                                                                                                                                                                                                                                                                                                                                                                                                                                                                                                                                                                                                                                                                                                                                                                                                                                                                                                                                                                                                                                                                                                                                                                                                                     | 1298/ | 3 99 2  |
| Discount of the control of the contr |       |         |