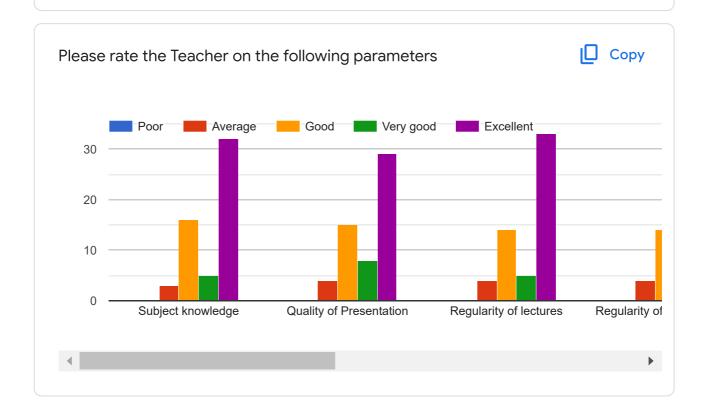

### Feedback Form TY BSc BIOCHEMISTRY CH346(C) Semester II 2020-2021 Dr. Meenakshi Rathi

| *Rec | quired                                                            |                  |                      |           |              |           |
|------|-------------------------------------------------------------------|------------------|----------------------|-----------|--------------|-----------|
| Ε    | mail *                                                            |                  |                      |           |              |           |
| N    | lame of the student *                                             |                  |                      |           |              |           |
|      | Please rate the Teacher on the fol<br>Mark only one oval per row. | lowing p<br>Poor | arameters<br>Average | *<br>Good | Very<br>good | Excellent |
| -    | Subject knowledge                                                 |                  |                      |           |              |           |
|      | Quality of Presentation                                           |                  |                      |           |              |           |
|      | Regularity of lectures                                            |                  |                      |           |              |           |
|      | Regularity of Assignments                                         |                  |                      |           |              |           |
|      | Nature of Assignments                                             |                  |                      |           |              |           |
|      | Response to student queries (on<br>WhatsApp and google classroom) |                  |                      |           |              |           |
|      | Regularity of notifications                                       |                  |                      |           |              |           |
|      | Helping out with/solving technical                                |                  |                      |           |              |           |
|      | problems                                                          |                  |                      |           |              |           |