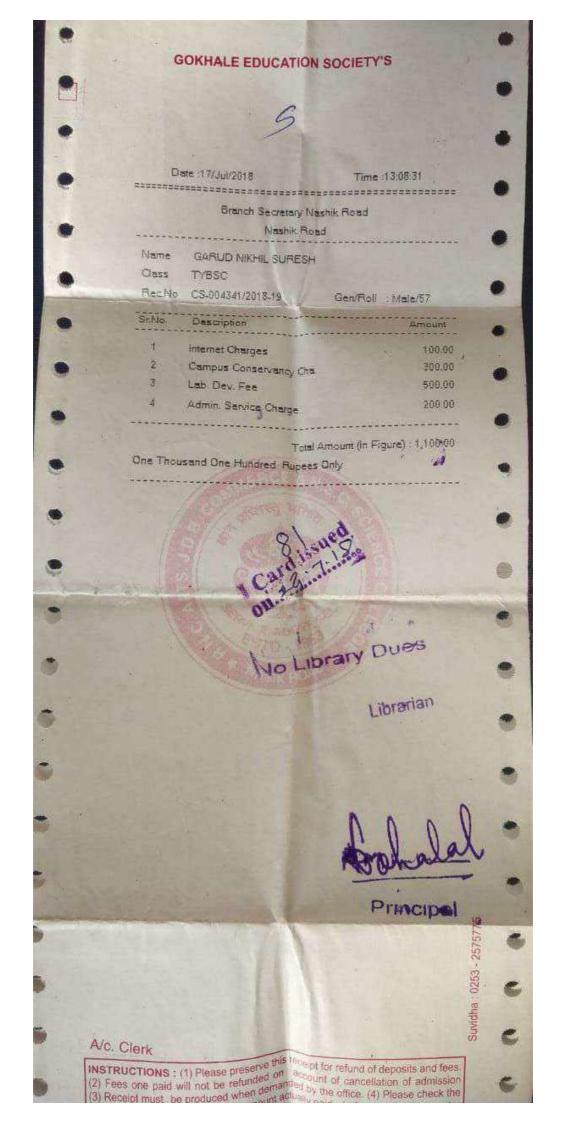

'NAAC' Re-accredited with Grade 'B' ISO 9001:2015 Certified College

# **IDENTITY CARD - SENIOR COLLEGE 2019-20**



ime

GADEKAR CHITALI SANJAY

355.

TYESC

Div:

oll No:

19

Libbio

03

31/07/1930

Stadekay.

(Dr. Dhanesh Kalal)

Principal





# RNC Arts, JDB Commerce & NSC Science College, Nashik Road

'NAAC' Re-accredited with Grade 'B'

ISO 9001:2015 Certified College

# IDENTITY CARD - SENIOR COLLEGE 2019-20



Name CHAVAN CAURAV P.

Class: TYBSC

Roll No: 71

OOB 26/04/2000

Cachoven

Div:

LibNo 58

(Dr. Dhanesh Kalal)



# RNC Arts, JDB Commerce & NSC Science College, Nashik Road

'NAAC' Re-accredited with Grade 'B' ISO 9001:2015 Certified College

# IDENTITY CARD - SENIOR COLLEGE 2019-20



WAGHMARE MILIND DAMODAR Name

TYBSC Class:

Div:

50 Roll No:

LibNo

08/05/1999 DOB







#### **GOKHALE EDUCATION SOCIETY'S** RNC ARTS JDB COMMERCE & NSC SCIENCE COLLEGE

Student copy

Centre Unit NASHIK ROAD

Name: PEDHEKAR NIKHIL BALU

A/C No.: 105

Date: 20-Jul-2019

Receipt No.: 4376

Bank Details : Cheque No .:

Class: TYBSC SCH/FREE

Roll No. : 66

Division:

Fee Category: ST

DUPLICATE

|                                |                              | Fee Details