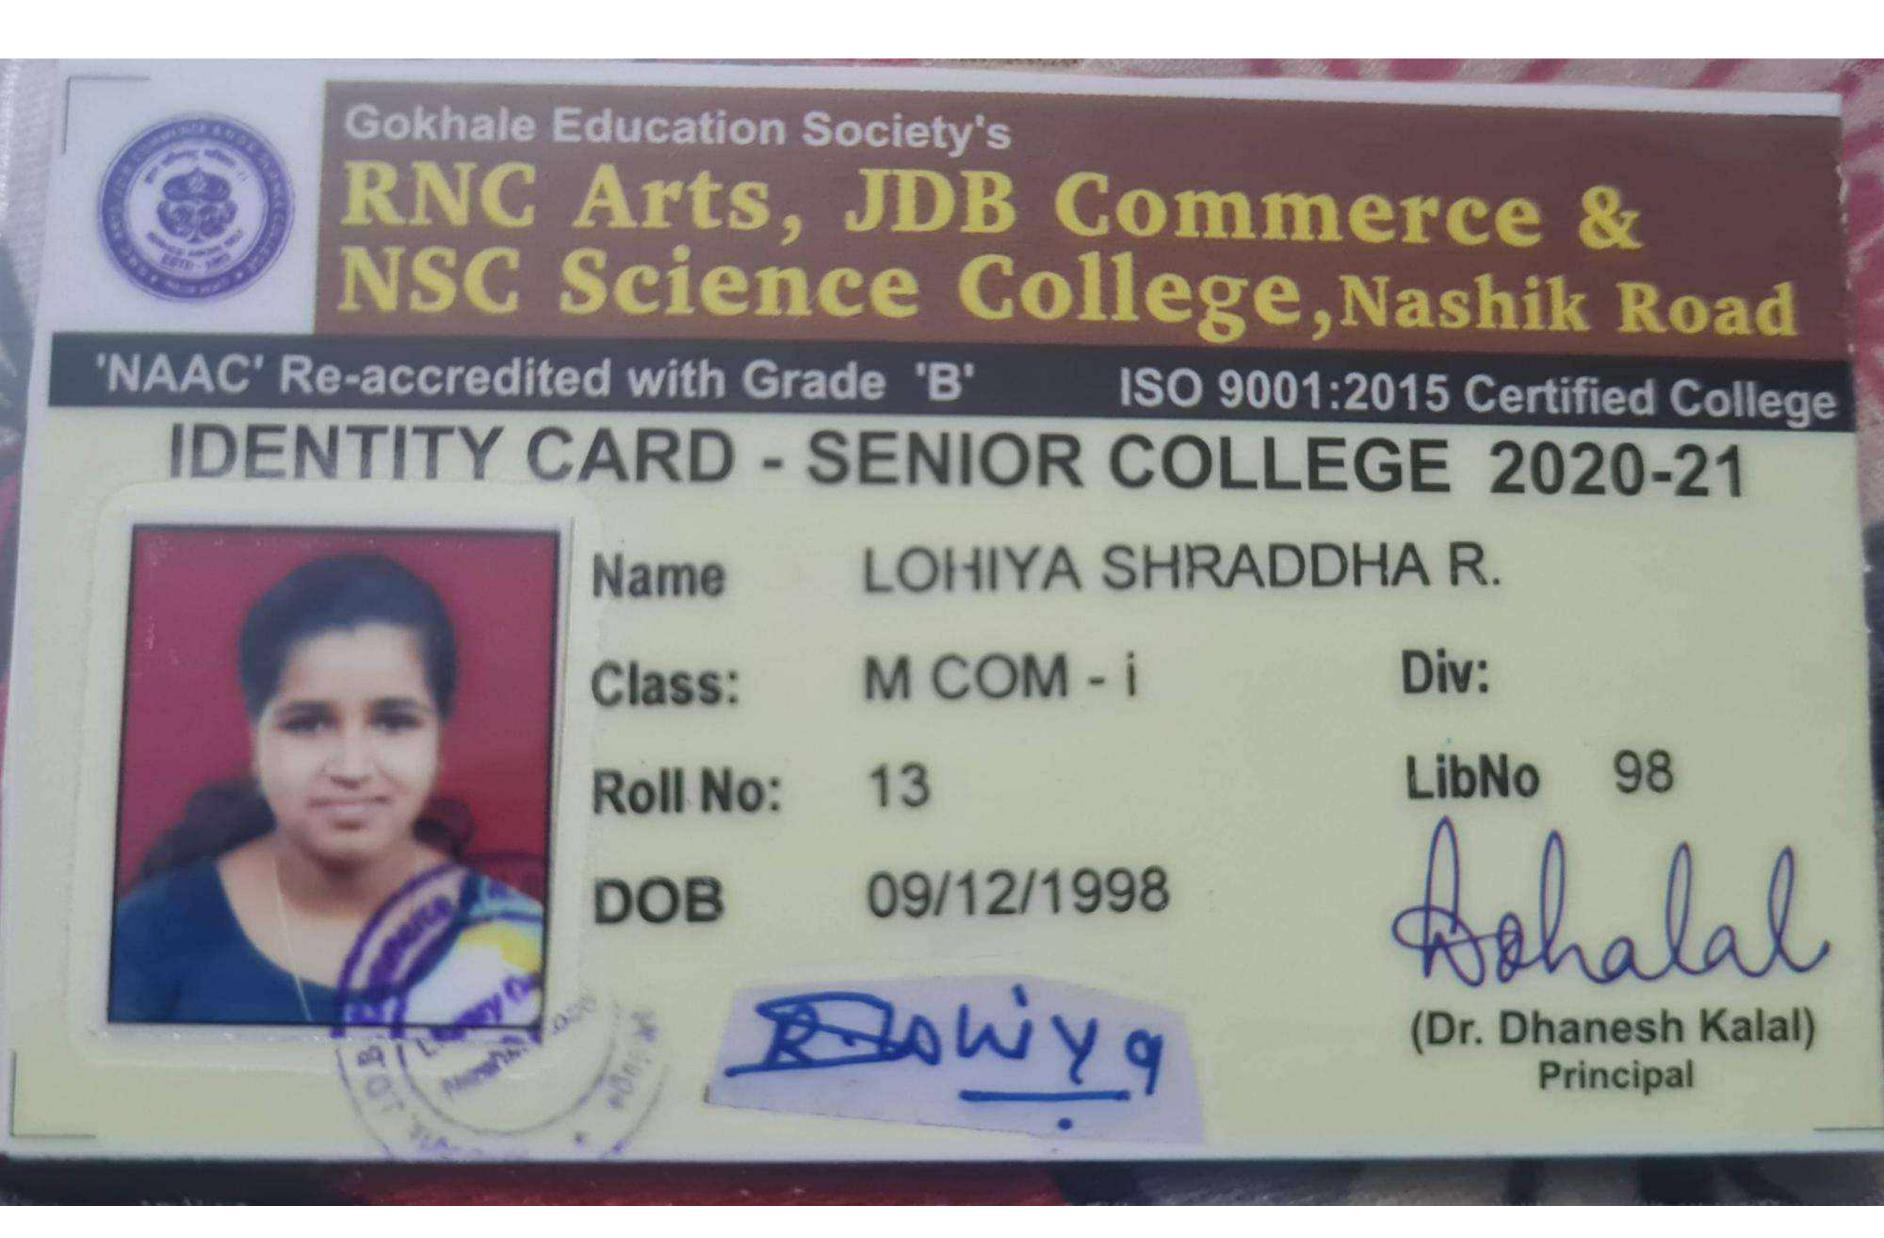

# RNC Arts, JDB Commerce & NSC Science College, Nashik Road

'NAAC' Re-accredited with Grade 'B' ISO 9001:2015 Certified College

### **IDENTITY CARD - SENIOR COLLEGE 2020-21**

Name ADHAV SAVREEN RAJIV

M COM Div:

Roll No: 34

Class:

DOB 21/09/1999

Dehalal

(Dr. Dhanesh Kalal) Principal