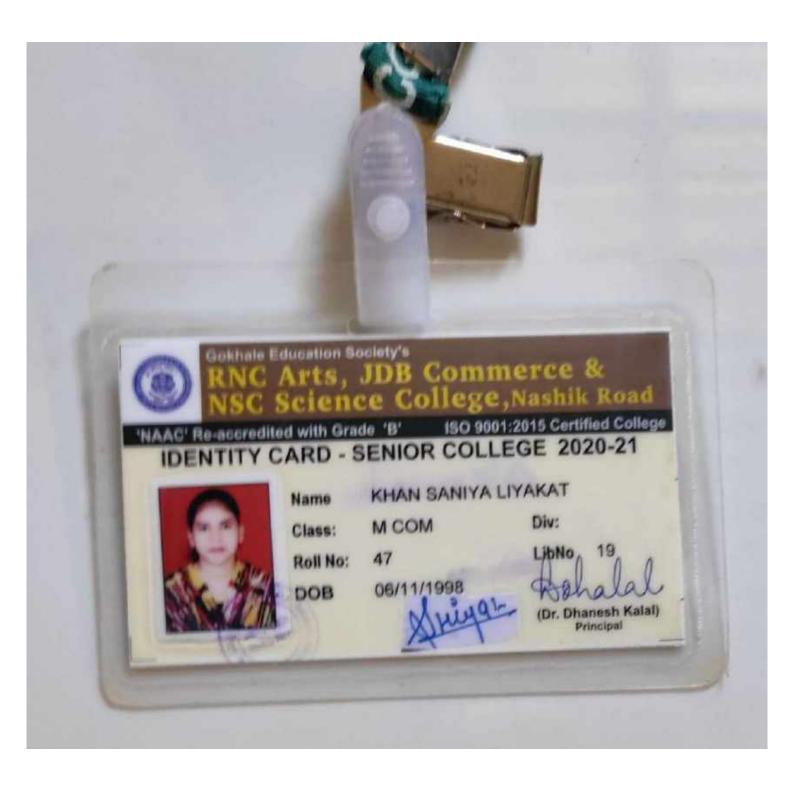

Charges 200.00 100.00 Internet Charges

Fee Details

Paid Fee

1,000,00

KEWLANI KAJAL VISHANDAS Fees Receipt Fee In Words :INR One Thousand Only (NSTRUCTIONS (1) Please preserve this receipt for refund of deponent cancellation of admission (3) Receipt must be produced when demanded amount actually paid before leaving the counter. No complaints will be arrears of fees are paid. Narration

AIC CIBIK

UC PRINCIPAL

Branch Secretary Gokhale Education Society's. Nashik Road Centre

Student copy



# NSC Science College, Nashik Road KNC Arts, JDB Commerce &

'NAAC' Re-accredited with Grade 'B'

ISO 9001:2015 Certified College

IDENTITY CARD - SENIOR COLLEGE 2020-21



Name

Class:

Roll No:

37

DOB

15/11/1999

KORE SHIVAM CHANDRAKANT

M COM

LACK! (Dr. Dhanesh Kalal)
Principal tophalal











# RNC Arts, JDB Commerce & NSC Science College, Nashik Road

'NAAC' Re-accredited with Grade 'B'

ISO 9001:2015 Certified College

### **IDENTITY CARD - SENIOR COLLEGE 2020-21**

Name

KHELUKAR SUSHMITA RAMESH

Class:

M COM

Div:

Roll No: 7

Kon No. /

LibNo 30

DOB

24/09/1999

力

Dhanesh Kalal)
 Principal





Student copy

A/C No.: 57
Date: 14-Dec-2020
Receipt No.: 3990
Bank Details: Cheque No.:

Class: MCOM-I PAYING Roll No.: 7

Division:

Fee Category : OPEN

|                            |          |                                 | ee Details |              | 1 2       |         |
|----------------------------|----------|---------------------------------|------------|--------------|-----------|---------|
| Admission Fees             | 30.00    | Univ. Computerization Fee