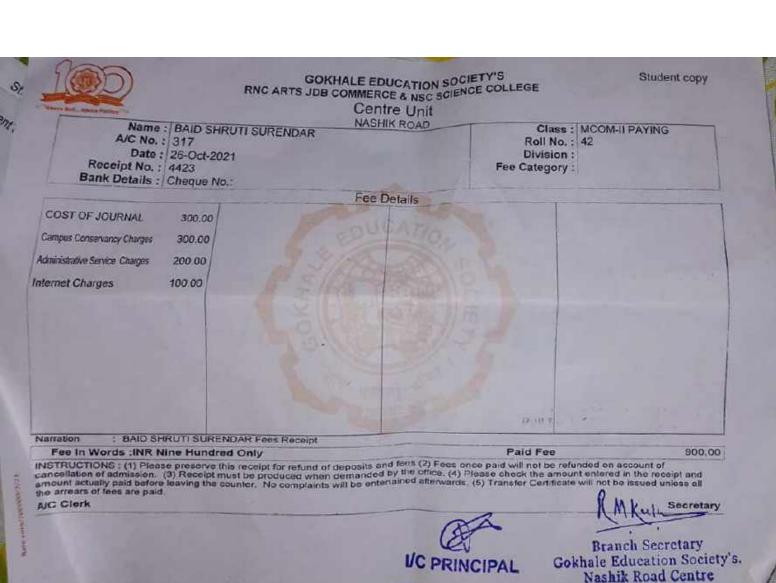

# RNC ARTS JDB COMMERCE & NSC SCIENCE COLLEGE

Student copy

Centre Unit NASHIK ROAD

Name : BAID SHRUTI SURENDAR

A/C No.: 317

Date: 14-Dec-2020

Receipt No.: 5427

Bank Details : Cheque No .:

Class: MCOM | SCH/FREE

Roll No.: 42

Division:

Fee Category:

Library Deposit 300.00 Internet Charges 100.00 Campus Conservancy Charges 300.00 Administrative Service Charges 200.00 Caution Money A/c 100.00 Fee Details

BAID SHRUTI SURENDAR Fees Receipt

Fee In Words : INR One Thousand Only

INSTRUCTIONS: (1) Please preserve this receipt for refund of deposits and fees (2) Fees once paid will not be refunded on account of amount actually paid before leaving the counter. No complaints will be enterthempton to the amount actually paid before leaving the counter. No complaints will be enterthempton to the wards (5) Transfer Certificate will not be issued unless all

I/C PRINCIPAL

1,000.00

Secretary

Branch Secretary Gokhale Education Society's. Nashik Road Centre

RNC ARTS JDB COMMERCE & NSC SCIENCE COLLEGE Senior College Unit

Student copy

Name: BAID SHRUTI SURENDAR

A/C No.: 317