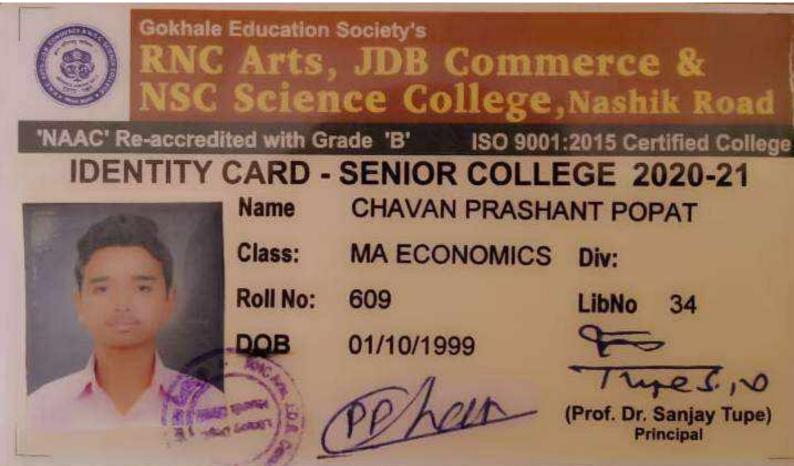

# RNC Arts, JDB Commerce & NSC Science College, Nashik Road

'NAAC' Re-accredited with Grade 'B' ISO 9001:2015 Certified College

### IDENTITY CARD - SENIOR COLLEGE 2020-21

Name

BHUTADA SHREYESH RUPESH

Class: M COM

Roll No: 39

DOB 31/10/1999

Shreyesh

Div:

LibNo.

(Dr. Dhanesh Kalal) Principal