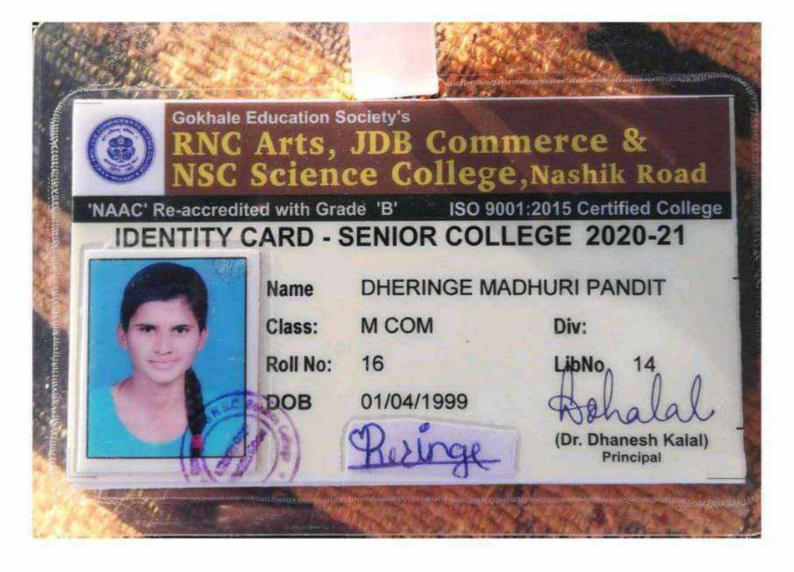

# RNC Arts, JDB Commerce & NSC Science College, Nashik Road

'NAAC' Re-accredited with Grade 'B' ISO 9001:2015 Certified College

### **IDENTITY CARD - SENIOR COLLEGE 2020-21**

Name ADHAV SAVREEN RAJIV

M COM Div:

Roll No: 34

Class:

DOB 21/09/1999

Dehalal

(Dr. Dhanesh Kalal) Principal