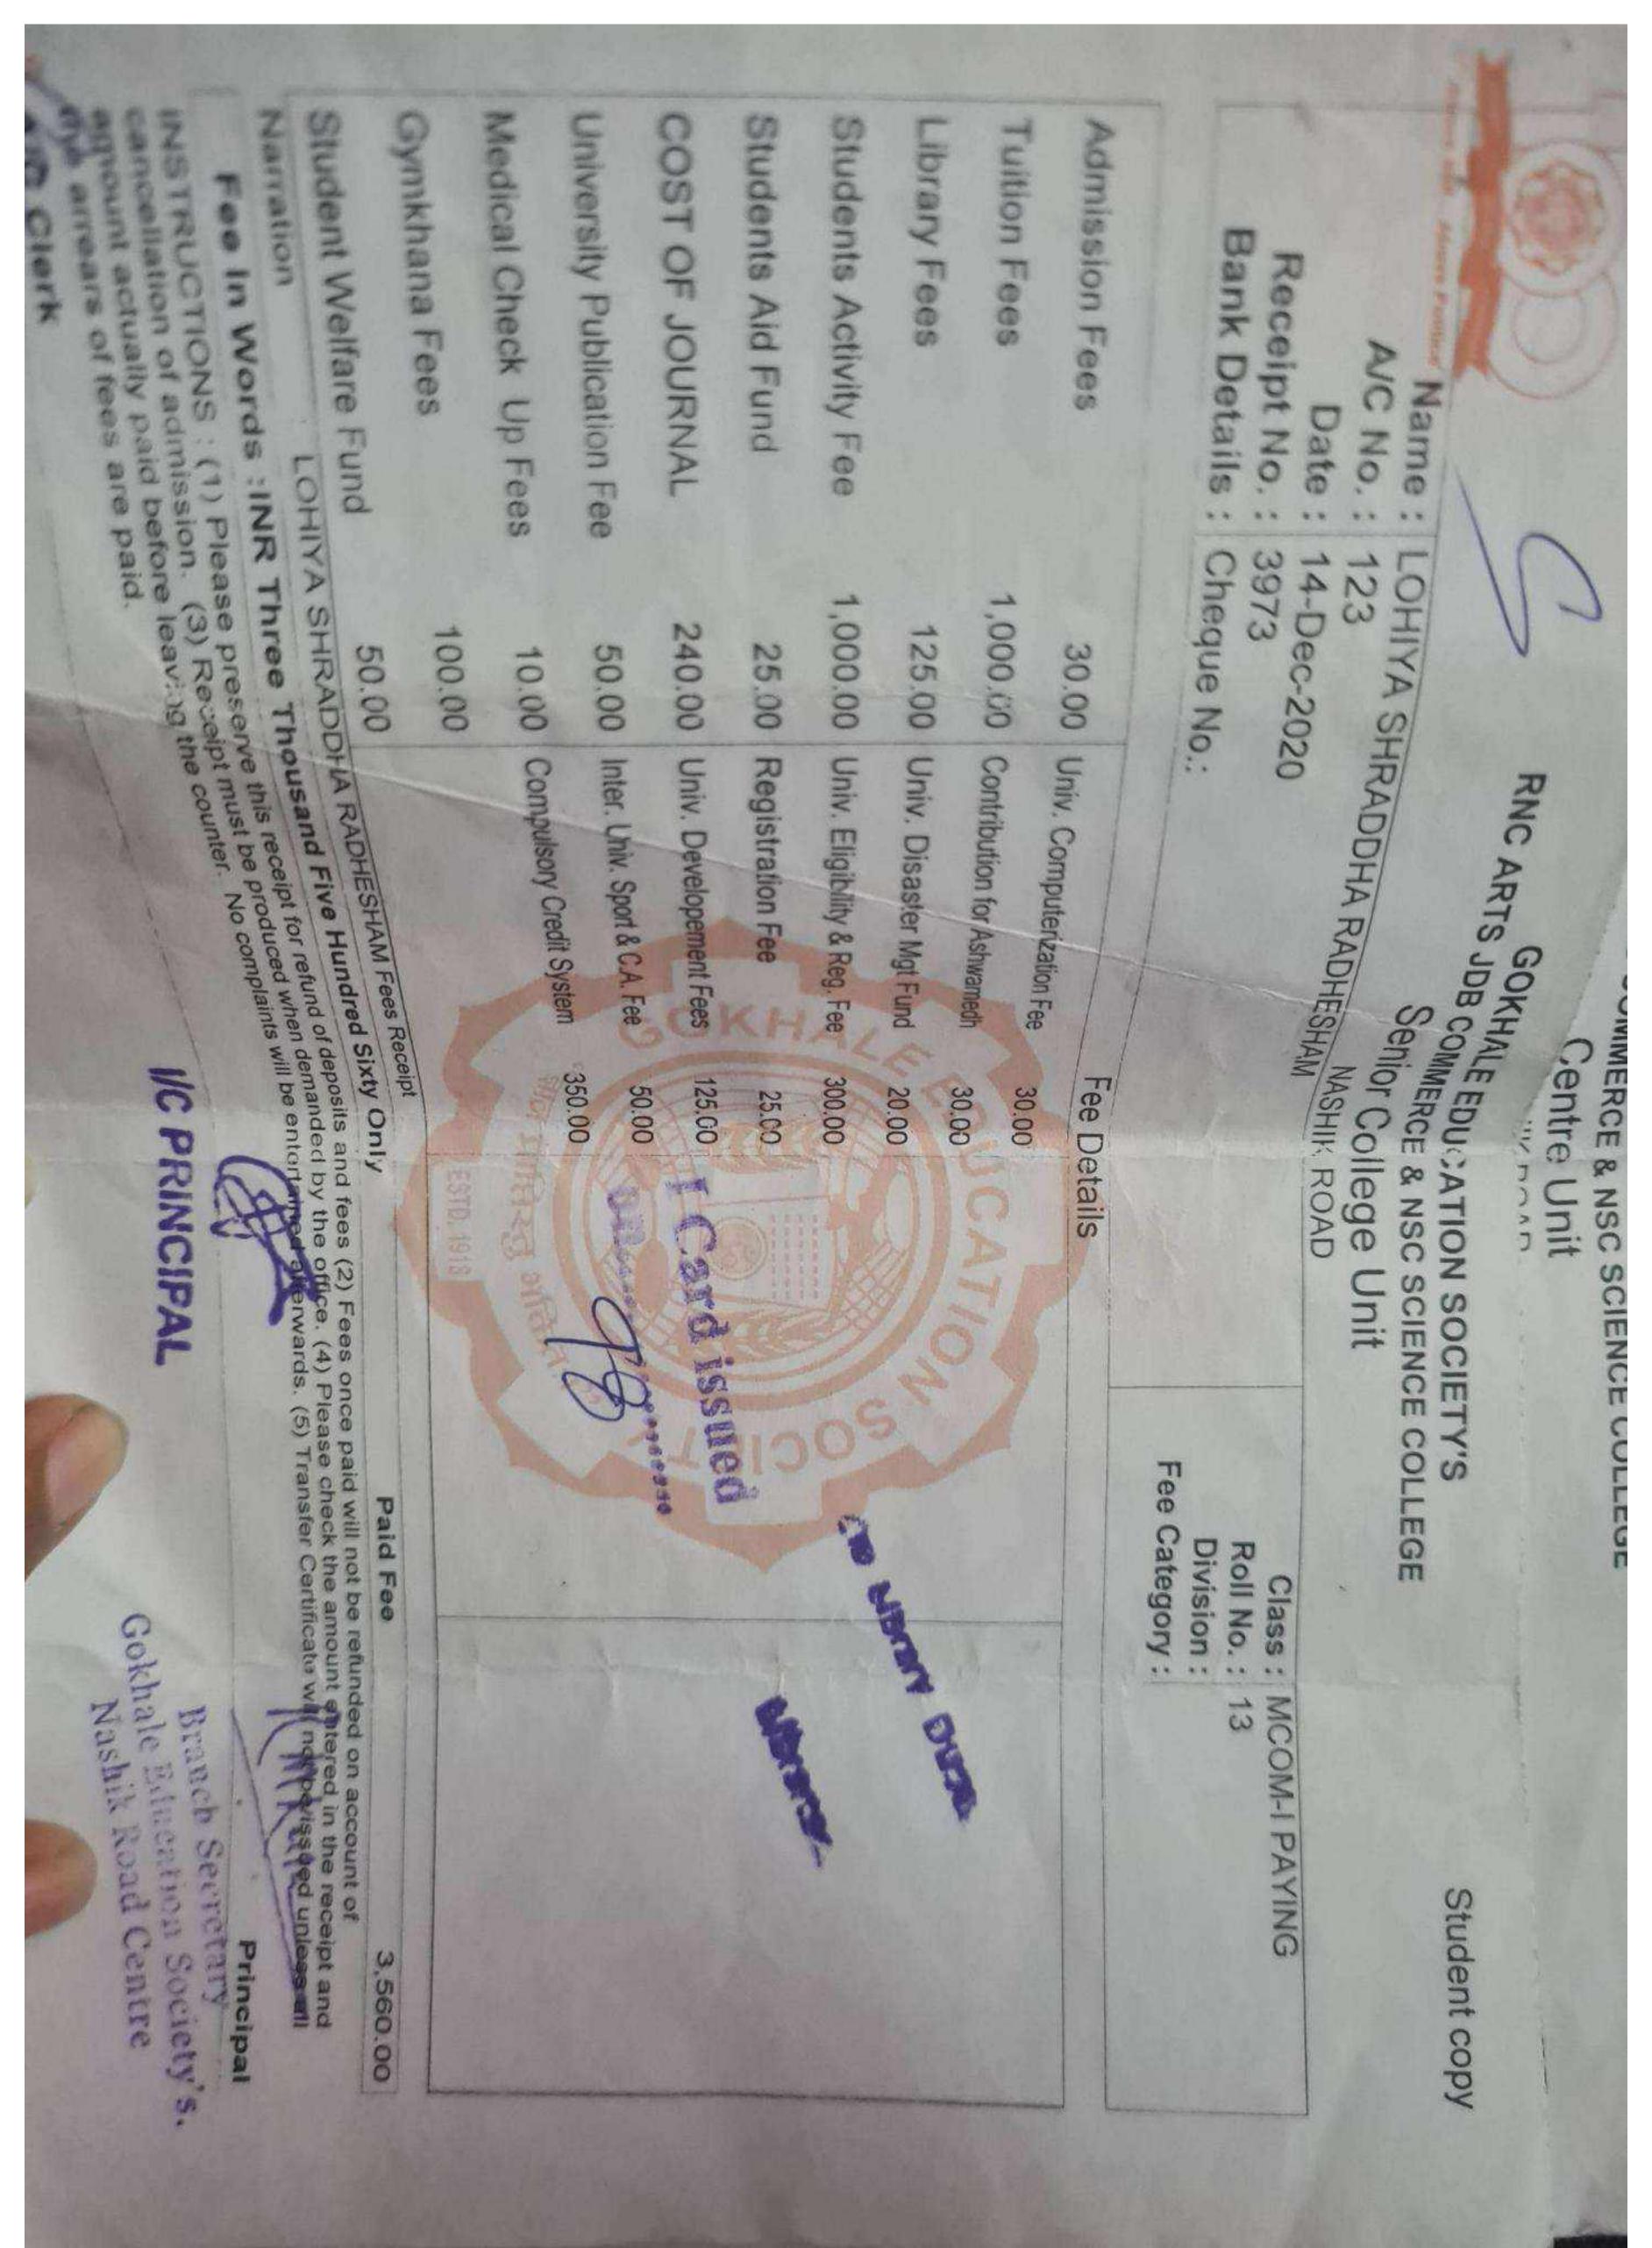

# RNC ARTS JDB COMMERCE & NSC SCIENCE COLLEGE

Student copy

Centre Unit NASHIK ROAD

Name : BAID SHRUTI SURENDAR

A/C No.: 317

Date: 14-Dec-2020

Receipt No.: 5427

Bank Details : Cheque No .:

Class: MCOM | SCH/FREE

Roll No.: 42

Division:

Fee Category:

Library Deposit 300.00 Internet Charges 100.00 Campus Conservancy Charges 300.00 Administrative Service Charges 200.00 Caution Money A/c 100.00 Fee Details

BAID SHRUTI SURENDAR Fees Receipt

Fee In Words : INR One Thousand Only

INSTRUCTIONS: (1) Please preserve this receipt for refund of deposits and fees (2) Fees once paid will not be refunded on account of amount actually paid before leaving the counter. No complaints will be enterthempton to the amount actually paid before leaving the counter. No complaints will be enterthempton to the wards (5) Transfer Certificate will not be issued unless all

I/C PRINCIPAL

1,000.00

Secretary

Branch Secretary Gokhale Education Society's. Nashik Road Centre

RNC ARTS JDB COMMERCE & NSC SCIENCE COLLEGE Senior College Unit

Student copy

Name: BAID SHRUTI SURENDAR

A/C No.: 317