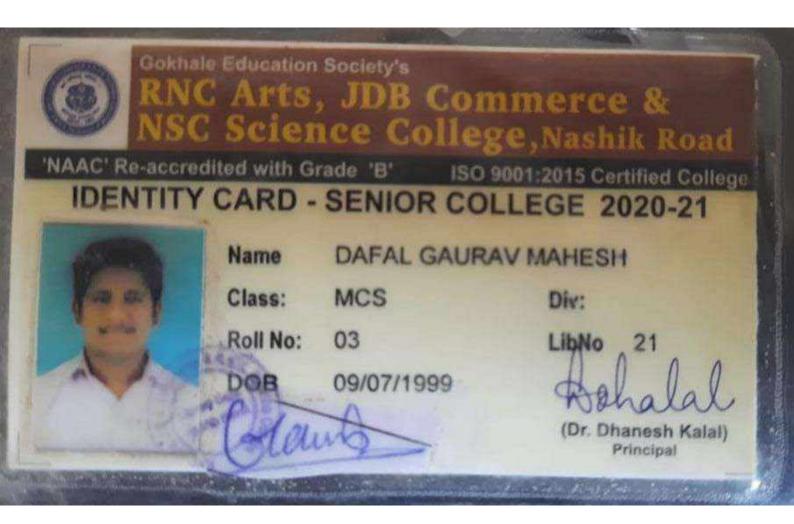

# RNC Arts, JDB Commerce & NSC Science College, Nashik Road

'NAAC' Re-accredited with Grade 'B' ISO 9001:2015 Certified College

### **IDENTITY CARD - SENIOR COLLEGE 2020-21**

Name ADHAV SAVREEN RAJIV

M COM Div:

Roll No: 34

Class:

DOB 21/09/1999

Dehalal

(Dr. Dhanesh Kalal) Principal