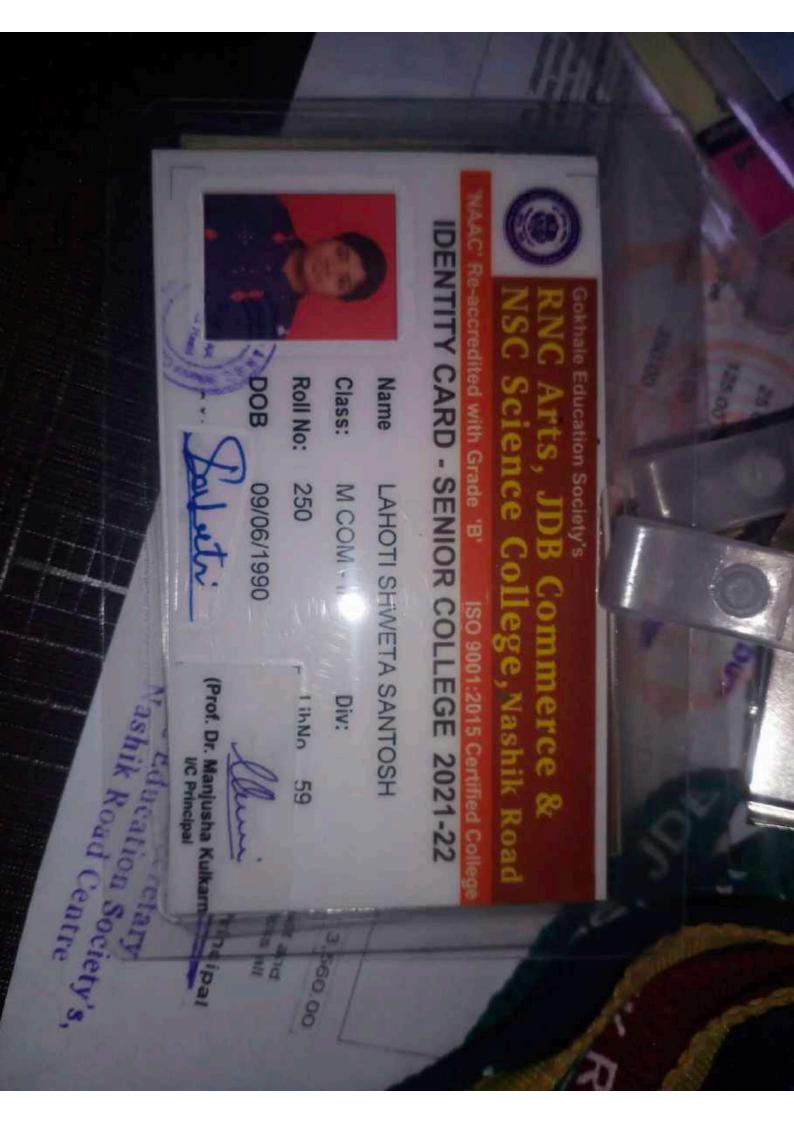

# DENTITY CARD - SENIOR COLLEGE 2020-21 AC Re-accredited with Grade 'B'

Name

LAHOTI SHWETA SANTOSH

Roll No:

Class:

M COM

58

09/06/1998

Div:

(Dr. Dhanesh Kaial)

Scanned by TapScanner