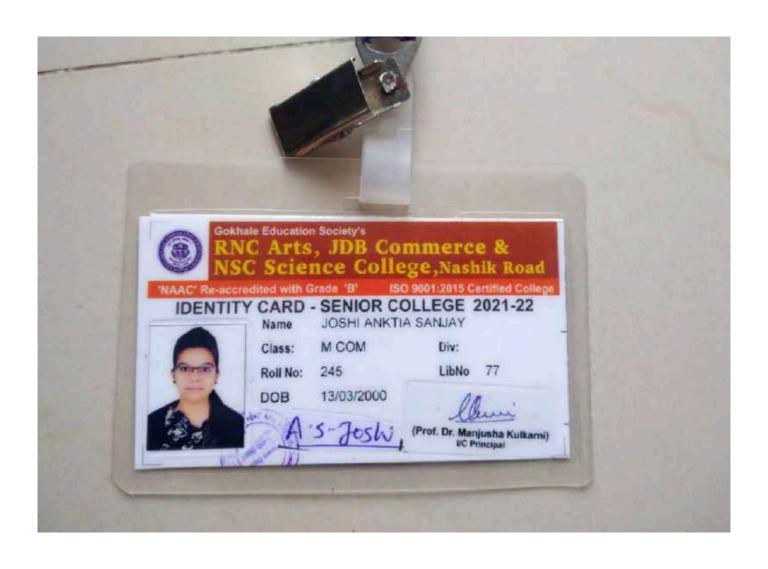

# RNC Arts, JDB Commerce & NSC Science College, Nashik Road

'NAAC' Re-accredited with Grade 'B' ISO 9001:2015 Certified College

### **IDENTITY CARD - SENIOR COLLEGE 2020-21**

Name ADHAV SAVREEN RAJIV

M COM Div:

Roll No: 34

Class:

DOB 21/09/1999

Dehalal

(Dr. Dhanesh Kalal) Principal