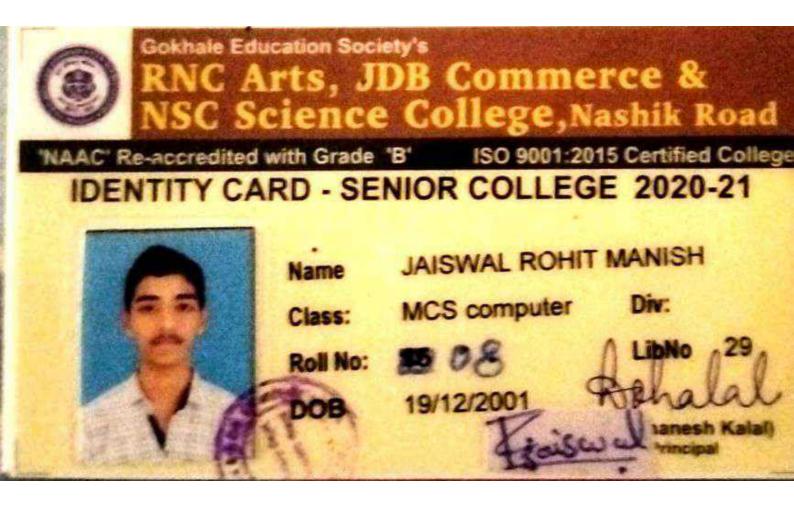

n case of loss of I card, Fresh I Card will be issued by the college , on the payment of Rs. 100/-

College Ph. No.: 0253-2461548



# RNC Arts, JDB Commerce & NSC Science College, Nashik Road

'NAAC' Re-accredited with Grade 'B' ISO 9001:2015 Certified College

Div:

LibNo

### **IDENTITY CARD - SENIOR COLLEGE 2020-21**



Name

**GODSE DEEPALI PARASHRAM** 

Class:

MCS

Roll No:

06

Bradse

DOB 03/03/2000





Name KUMAR NISHA

Class: MCS Div:

Roll No: 12 LibNo, 24

DOB 08/10/1998



# RNC Arts, JDB Commerce & NSC Science College, Nashik Road

'NAAC' Re-accredited with Grade 'B' ISO 9001:2015 Certified College

### **IDENTITY CARD - SENIOR COLLEGE 2020-21**



Name

**DULGAJ PRAVIN RAMESH** 

Class:

MCS comp sc,

Div:

LibNo

Roll No: 28

21/02/2000

(Dr. Dhanesh Kalal Principal

28





# RNC Arts, JDB Commerce & NSC Science College, Nashik Road

'NAAC' Re-accredited with Grade 'B'

ISO 9001:2015 Certified College

### **IDENTITY CARD - SENIOR COLLEGE 2020-21**

Name

RITHE YOGOESH SANKET

Class:

MCS comp sc.

Div:

Roll No:

16

LibNo 31

DOB

14/10/1999



### RNC Arts, JDB Commerce & NSC Science College, Nashik Road

'NAAC' Re-accredited with Grade 'B' ISO 9001:2015 Certified College

#### **IDENTITY CARD - SENIOR COLLEGE 2020-21**



Name

THORAVE RAMESHWAR 5.

Class:

MCS comp sc.

Div:

LibNo

Roll No: 22

DOB

04/03/1999

(Dr. Dhanesh Kala **Principal** 

25



# RNC Arts, JDB Commerce & NSC Science College, Nashik Road

'NAAC' Re-accredited with Grade 'B'

ISO 9001:2015 Certified College

# **IDENTITY CARD - SENIOR COLLEGE 2020-21**



Name

ANUSHKA KUMARI

: