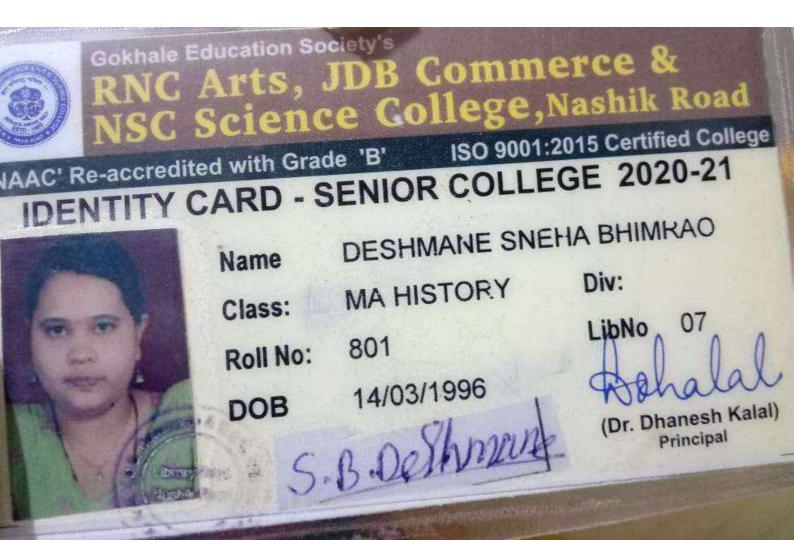

# 'NAAC' Re-accredited with Grade 'B' ISO 9001:2015 Certified College IDENTITY CARD - SENIOR COLLEGE 2020-21

Name

GITE KOMAL VIJAY

Class:

M COM

Div:

Roll No:

12

DOB 05/08/1999

LibNo

(Dr. Dhanesh Kalal) Principal