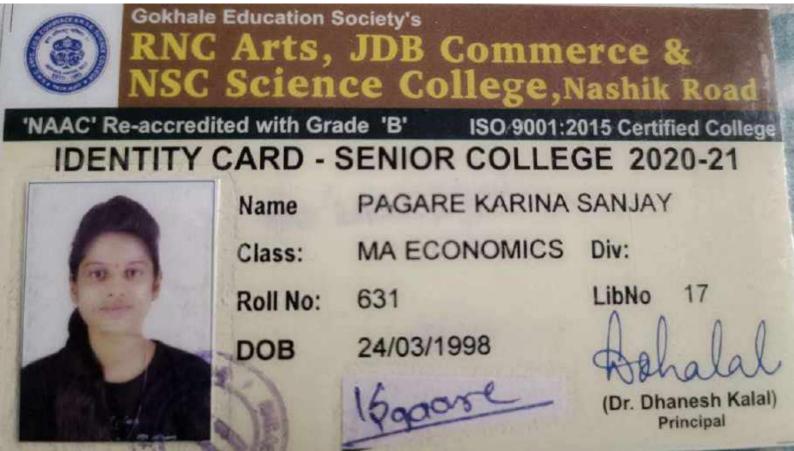

# RNC Arts, JDB Commerce & NSC Science College, Nashik Road

'NAAC' Re-accredited with Grade 'B' ISO 9001:2015 Certified College

### IDENTITY CARD - SENIOR COLLEGE 2020-21

Name

BHUTADA SHREYESH RUPESH

Class: M COM

Roll No: 39

DOB 31/10/1999

Shreyesh

Div:

LibNo.

(Dr. Dhanesh Kalal) Principal