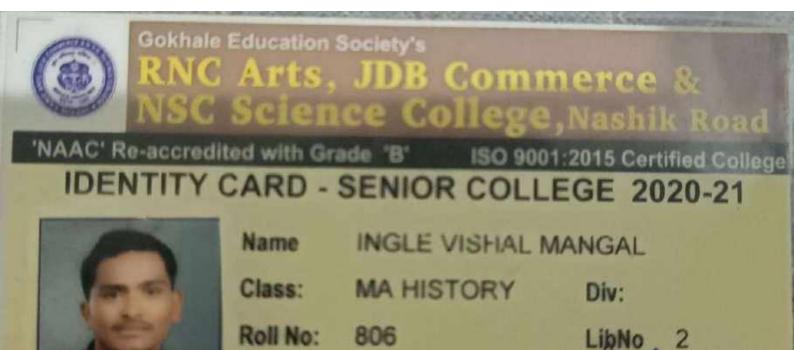

# NSC Science College, Nashik Road KNC Arts, JDB Commerce &

'NAAC' Re-accredited with Grade 'B'

ISO 9001:2015 Certified College

IDENTITY CARD - SENIOR COLLEGE 2020-21

Name

Class:

Roll No:

37

DOB

15/11/1999

KORE SHIVAM CHANDRAKANT

M COM

LACK! (Dr. Dhanesh Kalal)
Principal tophalal