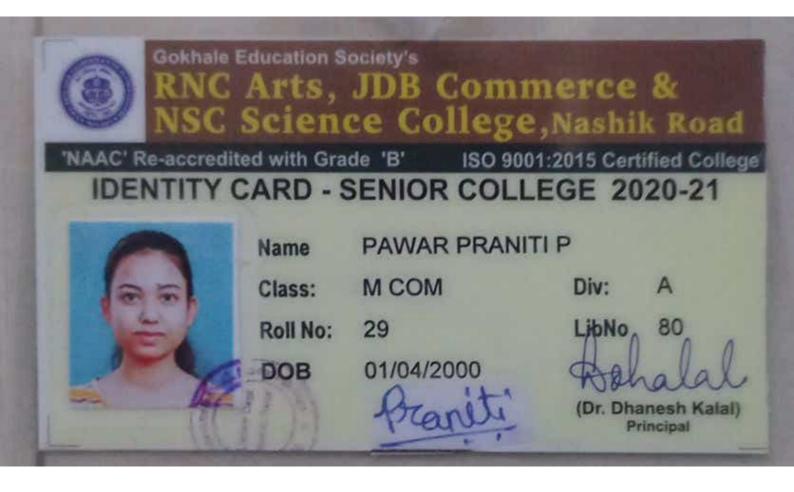

# RNC Arts, JDB Commerce & NSC Science College, Nashik Road

'NAAC' Re-accredited with Grade 'B' ISO 9001:2015 Certified College

### **IDENTITY CARD - SENIOR COLLEGE 2020-21**

Name ADHAV SAVREEN RAJIV

M COM Div:

Roll No: 34

Class:

DOB 21/09/1999

Dehalal

(Dr. Dhanesh Kalal) Principal