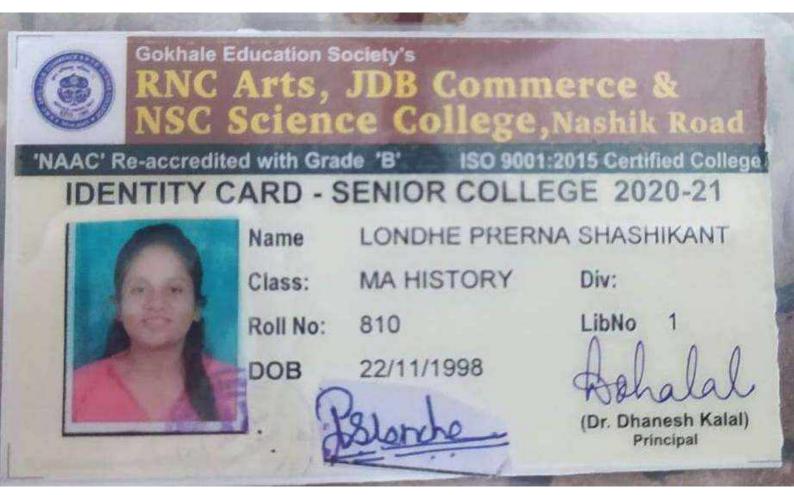

### **IDENTITY CARD - SENIOR COLLEGE 2020-21**

Name ADHAV SAVREEN RAJIV

M COM Div:

Roll No: 34

Class:

DOB 21/09/1999

Dehalal

(Dr. Dhanesh Kalal) Principal