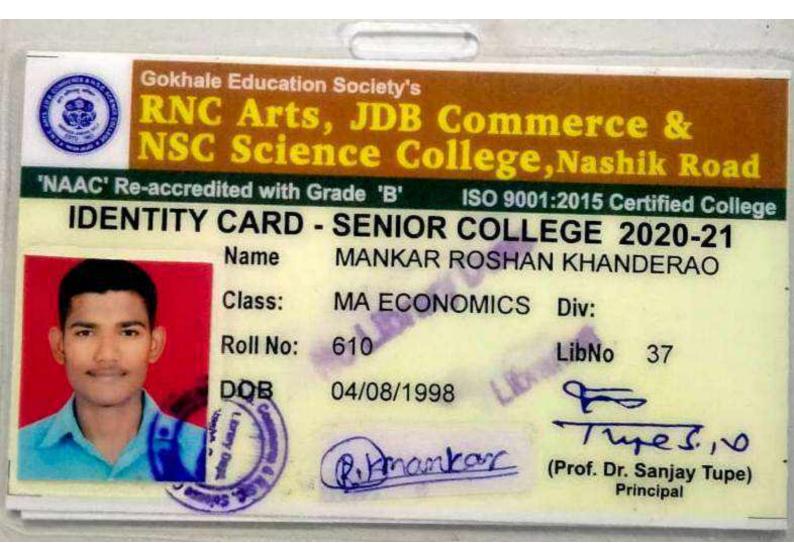

# RNC Arts, JDB Commerce & NSC Science College, Nashik Road

'NAAC' Re-accredited with Grade 'B' ISO 9001:2015 Certified College

### **IDENTITY CARD - SENIOR COLLEGE 2020-21**

Name ADHAV SAVREEN RAJIV

M COM Div:

Roll No: 34

Class:

DOB 21/09/1999

Dehalal

(Dr. Dhanesh Kalal) Principal