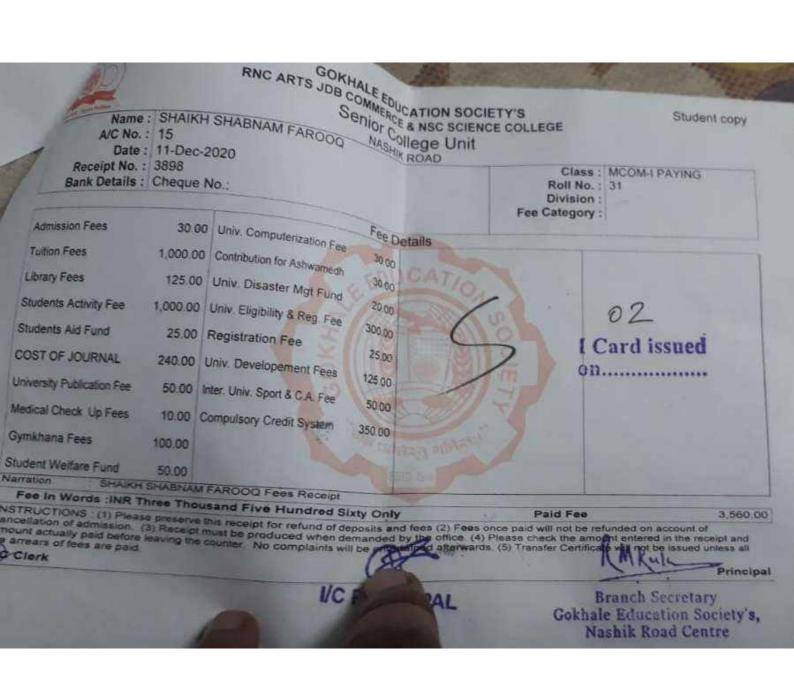

### **GOKHALE EDUCATION SOCIETY'S** RNC ARTS JDB COMMERCE & NSC SCIENCE COLLEGE Senior College Unit

NASHIK ROAD

Name: CHAVAN AKSHATA BHARAT

A/C No.: 59

Date: 14-Dec-2020 Receipt No.: 3961 Bank Details: Cheque No:

Class: MCOM-I PAYING

Roll No.: 41 Division:

Fee Category: OPEN

|                            |          |                               | Fee D  | etails                                                                                                                                                                                                                                                                                                                                                                                                                                                                                                                                                                                                                                                                                                                                                                                                                                                                                                                                                                                                                                                                                                                                                                                                                                                                                                                                                                                                                                                                                                                                                                                                                                                                                                                                                                                                                                                                                                                                                                                                                                                                                                                         |  |
|----------------------------|----------|-------------------------------|--------|--------------------------------------------------------------------------------------------------------------------------------------------------------------------------------------------------------------------------------------------------------------------------------------------------------------------------------------------------------------------------------------------------------------------------------------------------------------------------------------------------------------------------------------------------------------------------------------------------------------------------------------------------------------------------------------------------------------------------------------------------------------------------------------------------------------------------------------------------------------------------------------------------------------------------------------------------------------------------------------------------------------------------------------------------------------------------------------------------------------------------------------------------------------------------------------------------------------------------------------------------------------------------------------------------------------------------------------------------------------------------------------------------------------------------------------------------------------------------------------------------------------------------------------------------------------------------------------------------------------------------------------------------------------------------------------------------------------------------------------------------------------------------------------------------------------------------------------------------------------------------------------------------------------------------------------------------------------------------------------------------------------------------------------------------------------------------------------------------------------------------------|--|
| Admission Fees             | 30.00    | Univ. Computerization Fee     | 30.00  | ALCONOMIC TO A STATE OF THE PARTY OF THE PAR |  |
| Tuition Fees               | 1,000.00 | Contribution for Ashwamedh    | 30.00  | AND PRINTED ADDRESS.                                                                                                                                                                                                                                                                                                                                                                                                                                                                                                                                                                                                                                                                                                                                                                                                                                                                                                                                                                                                                                                                                                                                                                                                                                                                                                                                                                                                                                                                                                                                                                                                                                                                                                                                                                                                                                                                                                                                                                                                                                                                                                           |  |
| Library Fees               | 125.00   | Univ. Disaster Mgt Fund       | 20.00  | 10                                                                                                                                                                                                                                                                                                                                                                                                                                                                                                                                                                                                                                                                                                                                                                                                                                                                                                                                                                                                                                                                                                                                                                                                                                                                                                                                                                                                                                                                                                                                                                                                                                                                                                                                                                                                                                                                                                                                                                                                                                                                                                                             |  |
| Students Activity Fee      | 1,000.00 | Univ. Eligibility & Reg. Fee  | 300.00 | Total                                                                                                                                                                                                                                                                                                                                                                                                                                                                                                                                                                                                                                                                                                                                                                                                                                                                                                                                                                                                                                                                                                                                                                                                                                                                                                                                                                                                                                                                                                                                                                                                                                                                                                                                                                                                                                                                                                                                                                                                                                                                                                                          |  |
| Students Aid Fund          | 25.00    | Registration Fee              | 25 00  | 20                                                                                                                                                                                                                                                                                                                                                                                                                                                                                                                                                                                                                                                                                                                                                                                                                                                                                                                                                                                                                                                                                                                                                                                                                                                                                                                                                                                                                                                                                                                                                                                                                                                                                                                                                                                                                                                                                                                                                                                                                                                                                                                             |  |
| COST OF JOURNAL            | 240.00   | Univ. Developement Fees       | 125.00 | 1 Card issued                                                                                                                                                                                                                                                                                                                                                                                                                                                                                                                                                                                                                                                                                                                                                                                                                                                                                                                                                                                                                                                                                                                                                                                                                                                                                                                                                                                                                                                                                                                                                                                                                                                                                                                                                                                                                                                                                                                                                                                                                                                                                                                  |  |
| University Publication Fee | 50.00    | Inter, Univ. Sport & C.A. Fee | 50.00  | Tull Man                                                                                                                                                                                                                                                                                                                                                                                                                                                                                                                                                                                                                                                                                                                                                                                                                                                                                                                                                                                                                                                                                                                                                                                                                                                                                                                                                                                                                                                                                                                                                                                                                                                                                                                                                                                                                                                                                                                                                                                                                                                                                                                       |  |
| Medical Check Up Fees      | 10.00    | Compulsory Credit System      | 350.00 | division                                                                                                                                                                                                                                                                                                                                                                                                                                                                                                                                                                                                                                                                                                                                                                                                                                                                                                                                                                                                                                                                                                                                                                                                                                                                                                                                                                                                                                                                                                                                                                                                                                                                                                                                                                                                                                                                                                                                                                                                                                                                                                                       |  |
| Symkhana Fees              | 100.00   |                               |        |                                                                                                                                                                                                                                                                                                                                                                                                                                                                                                                                                                                                                                                                                                                                                                                                                                                                                                                                                                                                                                                                                                                                                                                                                                                                                                                                                                                                                                                                                                                                                                                                                                                                                                                                                                                                                                                                                                                                                                                                                                                                                                                                |  |
| Student Welfare Fund       | 50.00    |                               |        |                                                                                                                                                                                                                                                                                                                                                                                                                                                                                                                                                                                                                                                                                                                                                                                                                                                                                                                                                                                                                                                                                                                                                                                                                                                                                                                                                                                                                                                                                                                                                                                                                                                                                                                                                                                                                                                                                                                                                                                                                                                                                                                                |  |

CHAVAN AKSHATA BHARAT Fees Receipt Fee In Words :INR Three Thousand Five Hundred Sixty Only

Fee In Words: INR Three Thousand Five Hundred Sixty Only

INSTRUCTIONS: (1) Please preserve this receipt for refund of deposits and fees (2) Fees once paid will not be refunded on account of cancellation of admission. (3) Receipt must be produced when demanded by the office. (4) Please check the amount entered in the receipt and amount actually paid before leaving the counter. No complaints will be enterprised all the arrears of fees are paid.

A/C Clark

A/C CHUTK

I/C PRINCIPAL

Branch Secretary Gokhale Education Society's. Nashik Road Centre