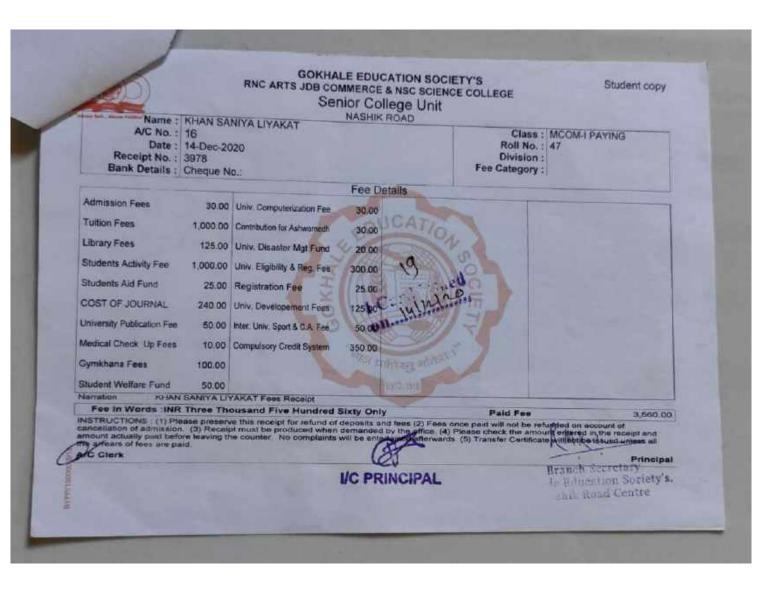

### **GOKHALE EDUCATION SOCIETY'S** RNC ARTS JDB COMMERCE & NSC SCIENCE COLLEGE Senior College Unit

NASHIK ROAD

Name: CHAVAN AKSHATA BHARAT

A/C No.: 59

Date: 14-Dec-2020 Receipt No.: 3961 Bank Details: Cheque No:

Class: MCOM-I PAYING

Roll No.: 41 Division:

Fee Category: OPEN

|                            |          |                               | Fee D  | etails                                                                                                                                                                                                                                                                                                                                                                                                                                                                                                                                                                                                                                                                                                                                                                                                                                                                                                                                                                                                                                                                                                                                                                                                                                                                                                                                                                                                                                                                                                                                                                                                                                                                                                                                                                                                                                                                                                                                                                                                                                                                                                                         |  |
|----------------------------|----------|-------------------------------|--------|--------------------------------------------------------------------------------------------------------------------------------------------------------------------------------------------------------------------------------------------------------------------------------------------------------------------------------------------------------------------------------------------------------------------------------------------------------------------------------------------------------------------------------------------------------------------------------------------------------------------------------------------------------------------------------------------------------------------------------------------------------------------------------------------------------------------------------------------------------------------------------------------------------------------------------------------------------------------------------------------------------------------------------------------------------------------------------------------------------------------------------------------------------------------------------------------------------------------------------------------------------------------------------------------------------------------------------------------------------------------------------------------------------------------------------------------------------------------------------------------------------------------------------------------------------------------------------------------------------------------------------------------------------------------------------------------------------------------------------------------------------------------------------------------------------------------------------------------------------------------------------------------------------------------------------------------------------------------------------------------------------------------------------------------------------------------------------------------------------------------------------|--|
| Admission Fees             | 30.00    | Univ. Computerization Fee     | 30.00  | ALCONOMIC TO A STATE OF THE PARTY OF THE PAR |  |
| Tuition Fees               | 1,000.00 | Contribution for Ashwamedh    | 30.00  | AND PRINTED ADDRESS.                                                                                                                                                                                                                                                                                                                                                                                                                                                                                                                                                                                                                                                                                                                                                                                                                                                                                                                                                                                                                                                                                                                                                                                                                                                                                                                                                                                                                                                                                                                                                                                                                                                                                                                                                                                                                                                                                                                                                                                                                                                                                                           |  |
| Library Fees               | 125.00   | Univ. Disaster Mgt Fund       | 20.00  | 10                                                                                                                                                                                                                                                                                                                                                                                                                                                                                                                                                                                                                                                                                                                                                                                                                                                                                                                                                                                                                                                                                                                                                                                                                                                                                                                                                                                                                                                                                                                                                                                                                                                                                                                                                                                                                                                                                                                                                                                                                                                                                                                             |  |
| Students Activity Fee      | 1,000.00 | Univ. Eligibility & Reg. Fee  | 300.00 | Total                                                                                                                                                                                                                                                                                                                                                                                                                                                                                                                                                                                                                                                                                                                                                                                                                                                                                                                                                                                                                                                                                                                                                                                                                                                                                                                                                                                                                                                                                                                                                                                                                                                                                                                                                                                                                                                                                                                                                                                                                                                                                                                          |  |
| Students Aid Fund          | 25.00    | Registration Fee              | 25 00  | 20                                                                                                                                                                                                                                                                                                                                                                                                                                                                                                                                                                                                                                                                                                                                                                                                                                                                                                                                                                                                                                                                                                                                                                                                                                                                                                                                                                                                                                                                                                                                                                                                                                                                                                                                                                                                                                                                                                                                                                                                                                                                                                                             |  |
| COST OF JOURNAL            | 240.00   | Univ. Developement Fees       | 125.00 | 1 Card issued                                                                                                                                                                                                                                                                                                                                                                                                                                                                                                                                                                                                                                                                                                                                                                                                                                                                                                                                                                                                                                                                                                                                                                                                                                                                                                                                                                                                                                                                                                                                                                                                                                                                                                                                                                                                                                                                                                                                                                                                                                                                                                                  |  |
| University Publication Fee | 50.00    | Inter, Univ. Sport & C.A. Fee | 50.00  | Tull Man                                                                                                                                                                                                                                                                                                                                                                                                                                                                                                                                                                                                                                                                                                                                                                                                                                                                                                                                                                                                                                                                                                                                                                                                                                                                                                                                                                                                                                                                                                                                                                                                                                                                                                                                                                                                                                                                                                                                                                                                                                                                                                                       |  |
| Medical Check Up Fees      | 10.00    | Compulsory Credit System      | 350.00 | division                                                                                                                                                                                                                                                                                                                                                                                                                                                                                                                                                                                                                                                                                                                                                                                                                                                                                                                                                                                                                                                                                                                                                                                                                                                                                                                                                                                                                                                                                                                                                                                                                                                                                                                                                                                                                                                                                                                                                                                                                                                                                                                       |  |
| Symkhana Fees              | 100.00   |                               |        |                                                                                                                                                                                                                                                                                                                                                                                                                                                                                                                                                                                                                                                                                                                                                                                                                                                                                                                                                                                                                                                                                                                                                                                                                                                                                                                                                                                                                                                                                                                                                                                                                                                                                                                                                                                                                                                                                                                                                                                                                                                                                                                                |  |
| Student Welfare Fund       | 50.00    |                               |        |                                                                                                                                                                                                                                                                                                                                                                                                                                                                                                                                                                                                                                                                                                                                                                                                                                                                                                                                                                                                                                                                                                                                                                                                                                                                                                                                                                                                                                                                                                                                                                                                                                                                                                                                                                                                                                                                                                                                                                                                                                                                                                                                |  |

CHAVAN AKSHATA BHARAT Fees Receipt Fee In Words :INR Three Thousand Five Hundred Sixty Only

Fee In Words: INR Three Thousand Five Hundred Sixty Only

INSTRUCTIONS: (1) Please preserve this receipt for refund of deposits and fees (2) Fees once paid will not be refunded on account of cancellation of admission. (3) Receipt must be produced when demanded by the office. (4) Please check the amount entered in the receipt and amount actually paid before leaving the counter. No complaints will be enterprised all the arrears of fees are paid.

A/C Clark

A/C CHUTK

I/C PRINCIPAL

Branch Secretary Gokhale Education Society's. Nashik Road Centre