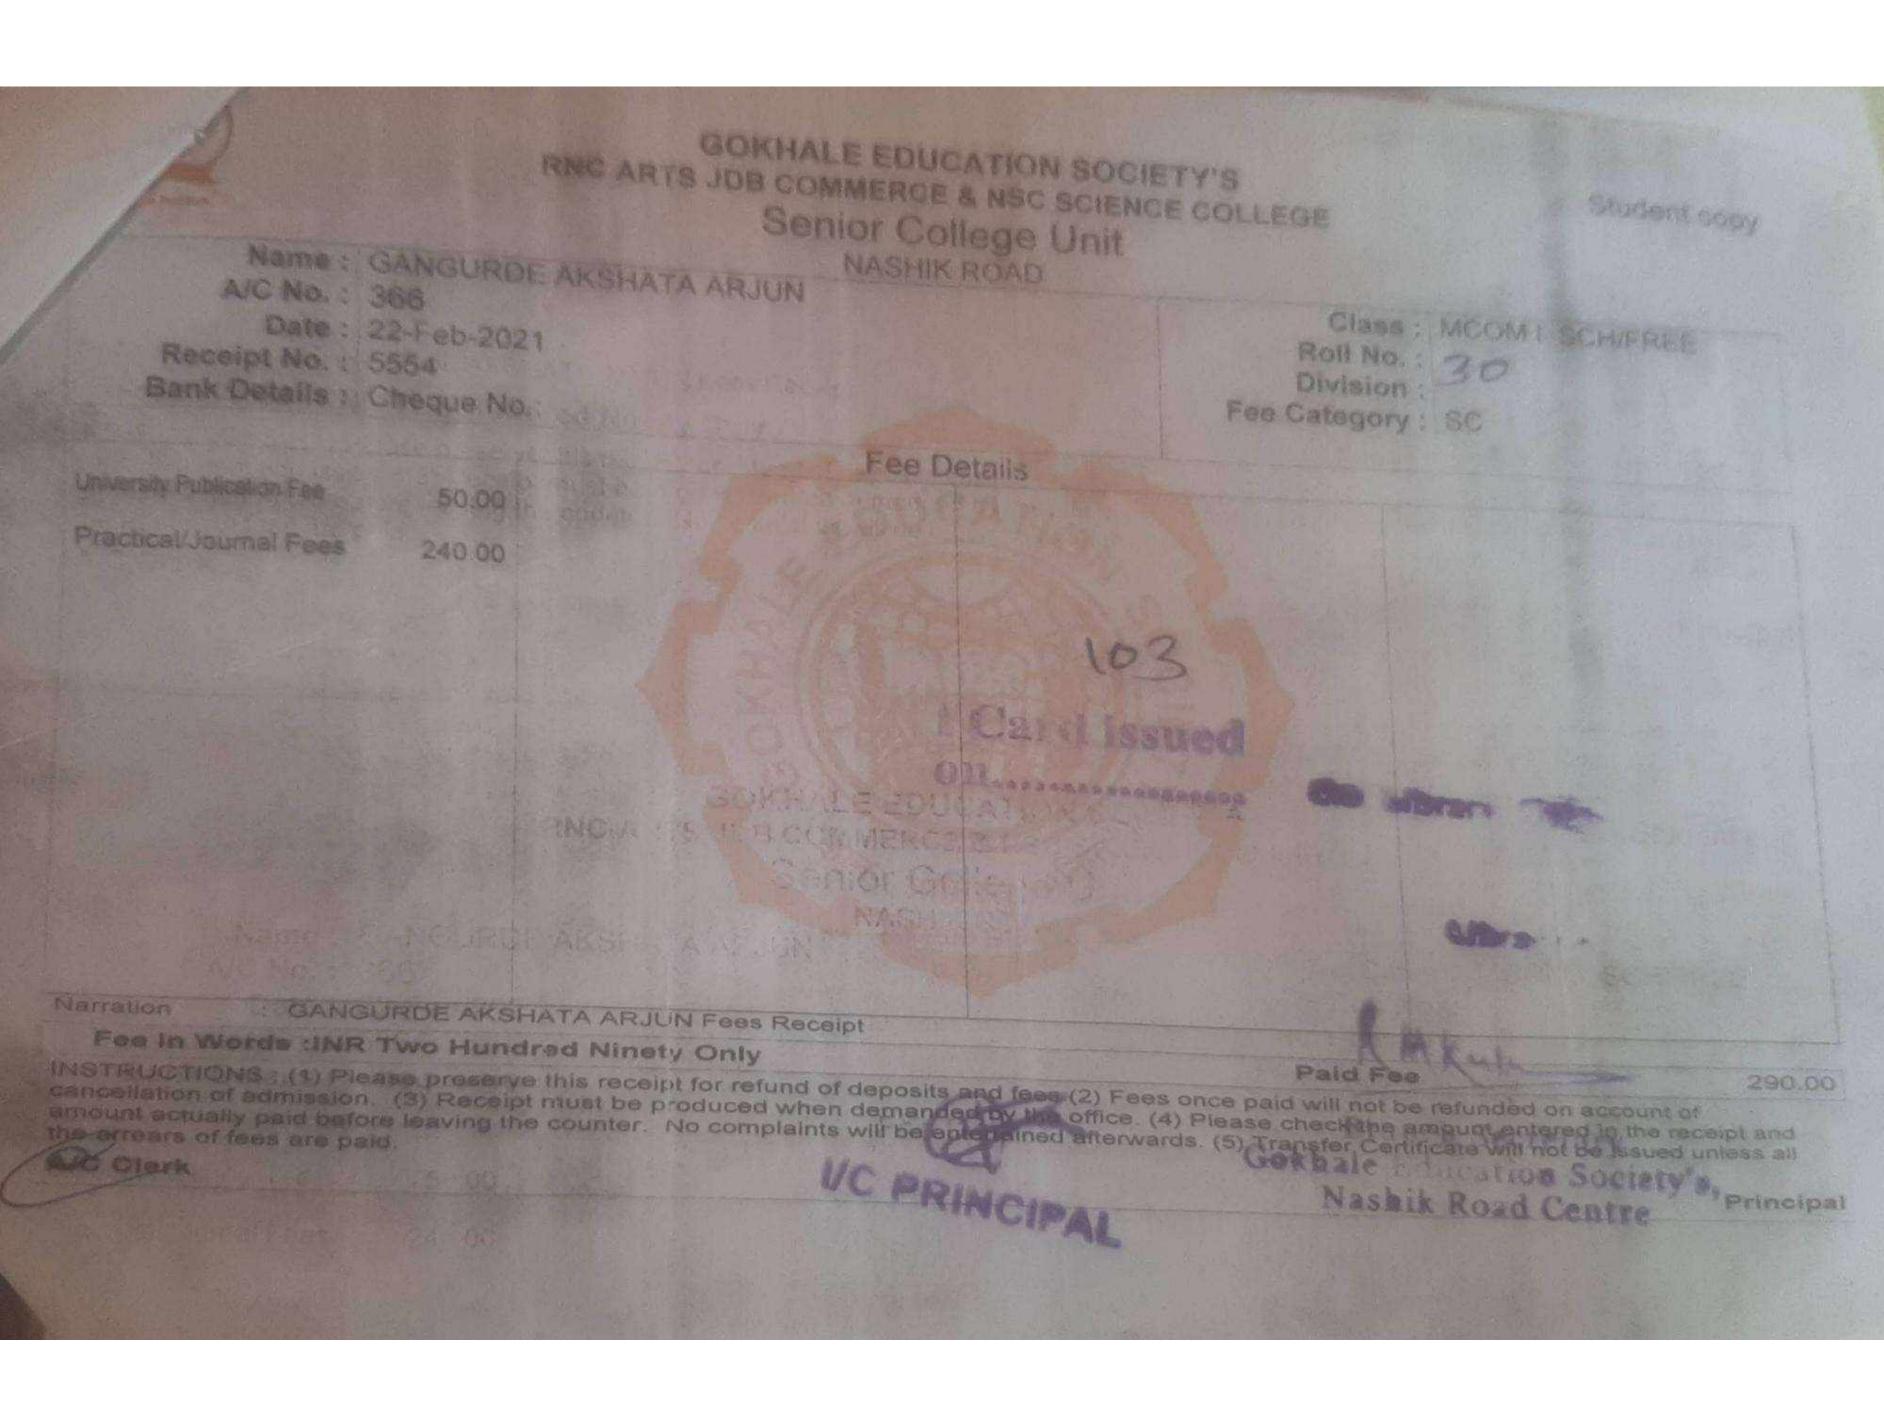

I/C PRINCIPAL

1,000.00

Secretary

Branch Secretary Gokhale Education Society's. Nashik Road Centre

RNC ARTS JDB COMMERCE & NSC SCIENCE COLLEGE Senior College Unit

Student copy

Name: BAID SHRUTI SURENDAR

A/C No.: 317

Date: 14-Dec-2020

Receipt No. : 3955 Bank Details : Cheque No.:

NASHIK ROAD

Class: MCOM | SCH/FREE

Roll No.: 42

Division: Fee Category:

University Publication Fee

50.00

Practical/Journal Fees

240.00

Fee Details

Morary Diss

**Albeartus** 

Narration

BAID SHRUTI SURENDAR Fees Receipt

Fee In Words : INR Two Hundred Ninety Only

Paid Fee

290.00

INSTRUCTIONS (1) Please preserve this receipt for refund of deposits and fees (2) Fees once paid will not be refunded on account of cancellation of admission. (3) Receipt must be produced when demanded by the office (4) Please check the amount entered in the receipt and amount actually paid before leaving the counter. No complaints will be entertained in the arrears of fees are paid.

A/S Clerk

I/C PRINCIPAL

Principal Branch Secretary Golchale Education Society's. Nashik Edua Centre