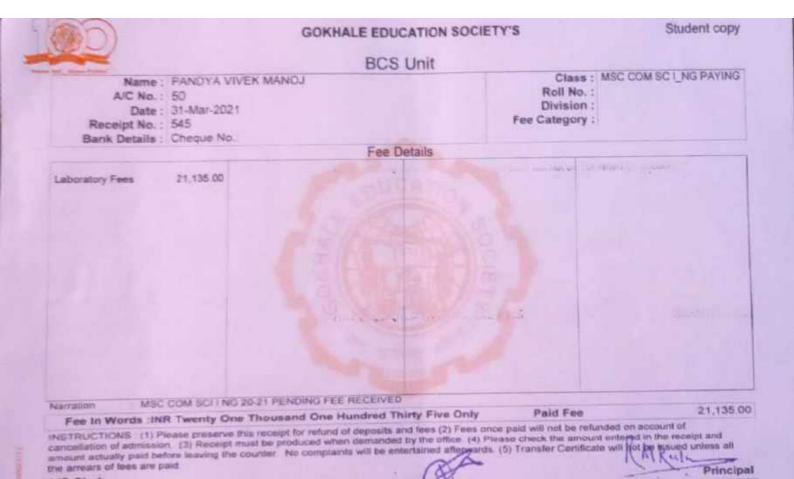

# RNC ARTS JDB COMMERCE & NSC SCIENCE COLLEGE

Student copy

Centre Unit NASHIK ROAD

Name : BAID SHRUTI SURENDAR

A/C No.: 317

Date: 14-Dec-2020

Receipt No.: 5427

Bank Details : Cheque No .:

Class: MCOM | SCH/FREE

Roll No.: 42

Division:

Fee Category:

Library Deposit 300.00 Internet Charges 100.00 Campus Conservancy Charges 300.00 Administrative Service Charges 200.00 Caution Money A/c 100.00 Fee Details

BAID SHRUTI SURENDAR Fees Receipt

Fee In Words : INR One Thousand Only

INSTRUCTIONS: (1) Please preserve this receipt for refund of deposits and fees (2) Fees once paid will not be refunded on account of amount actually paid before leaving the counter. No complaints will be enterthempton to the amount actually paid before leaving the counter. No complaints will be enterthempton to the wards (5) Transfer Certificate will not be issued unless all