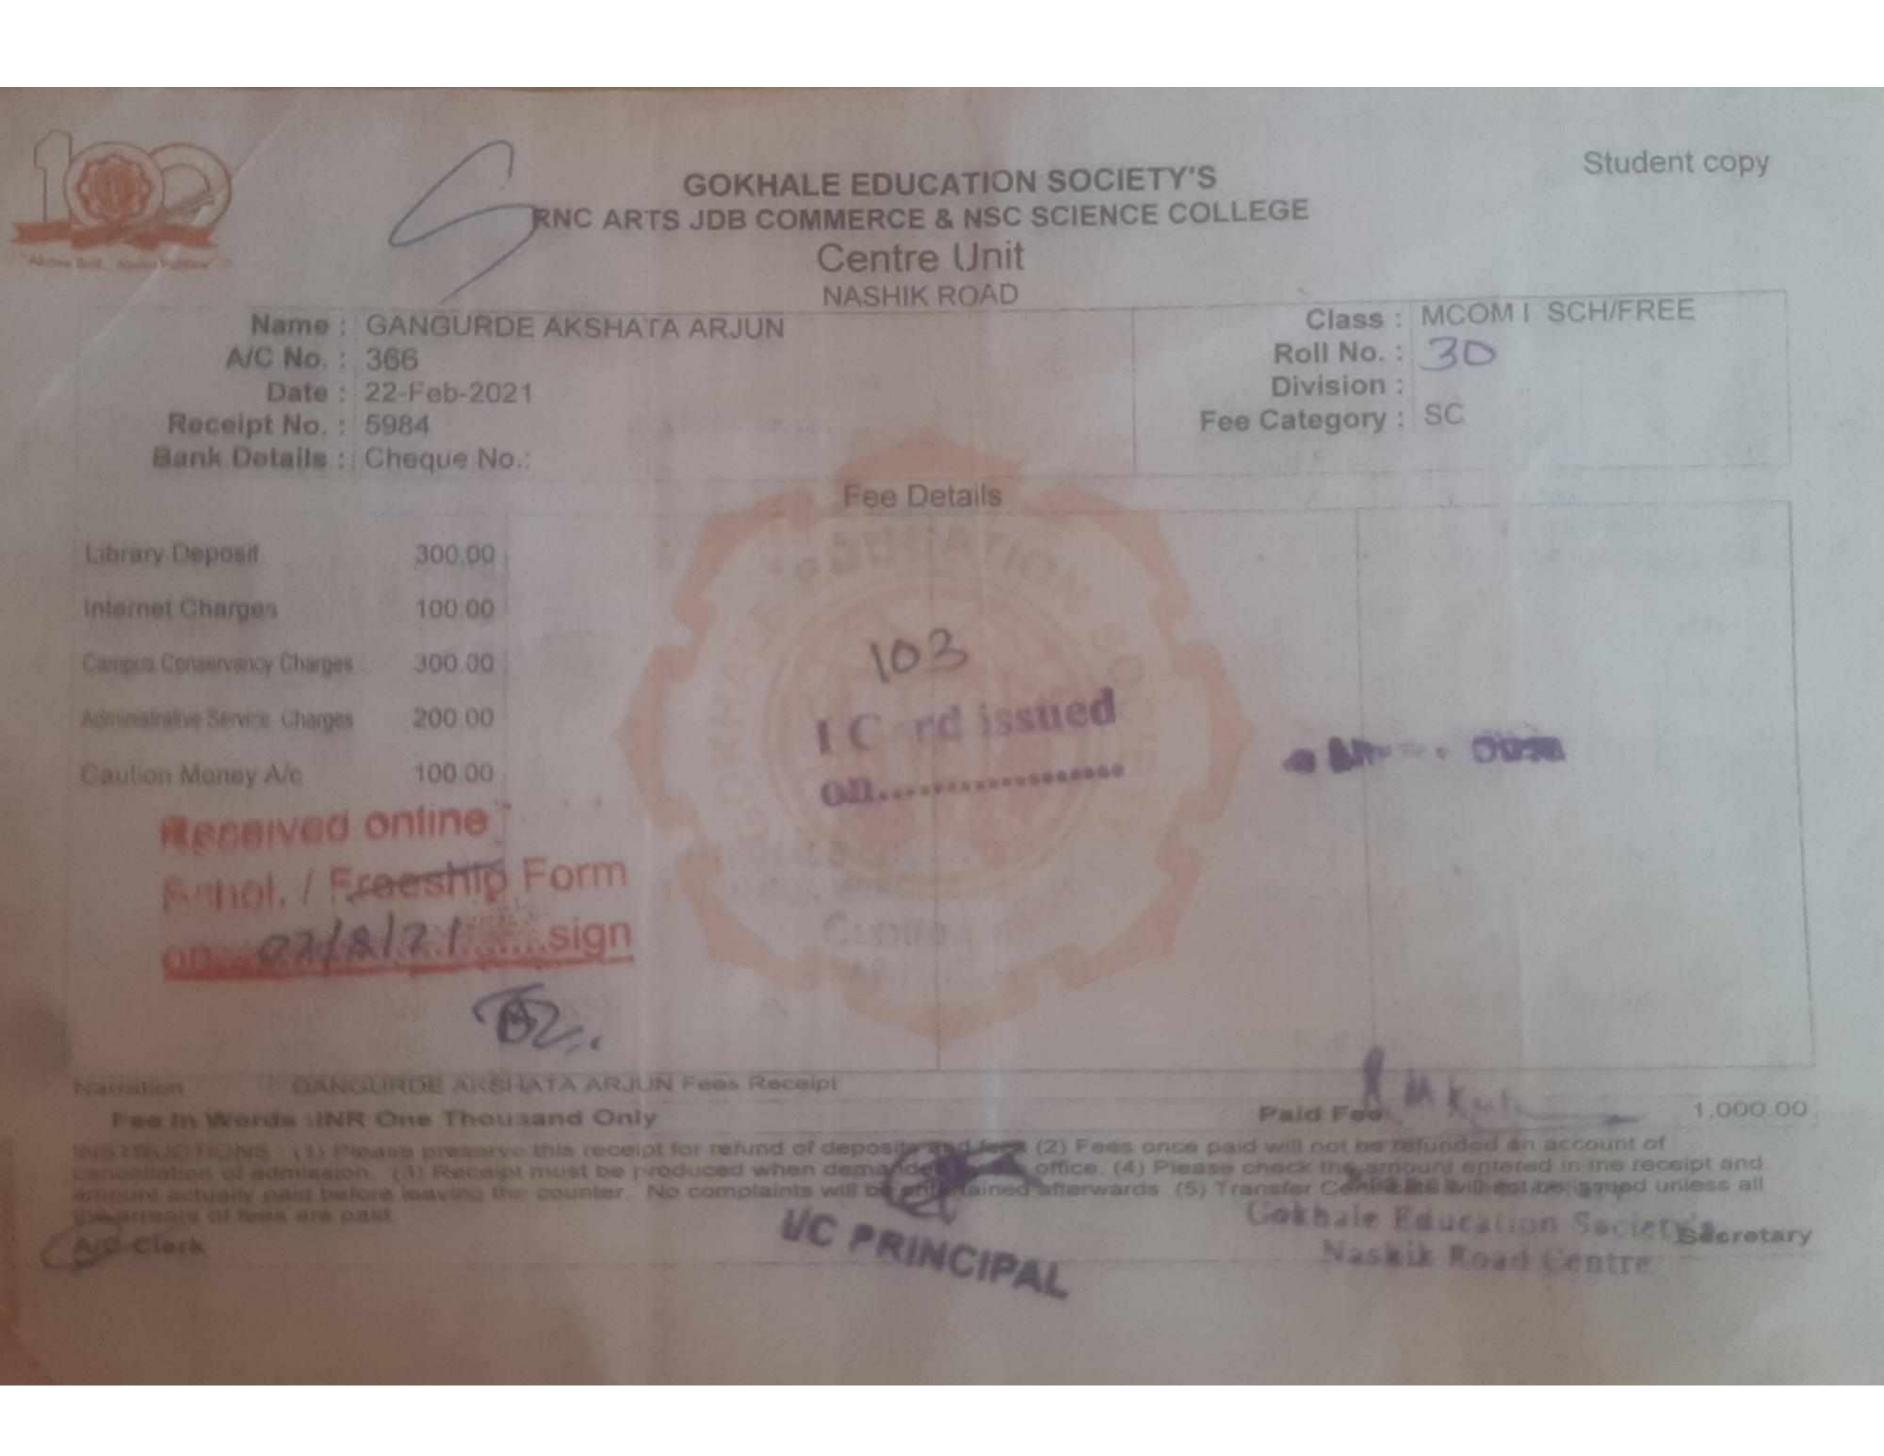

# RNC ARTS JDB COMMERCE & NSC SCIENCE COLLEGE

Student copy

Centre Unit NASHIK ROAD

Name : BAID SHRUTI SURENDAR

A/C No.: 317

Date: 14-Dec-2020

Receipt No.: 5427

Bank Details : Cheque No .:

Class: MCOM | SCH/FREE

Roll No.: 42

Division:

Fee Category:

Library Deposit 300.00 Internet Charges 100.00 Campus Conservancy Charges 300.00 Administrative Service Charges 200.00 Caution Money A/c 100.00 Fee Details

BAID SHRUTI SURENDAR Fees Receipt

Fee In Words : INR One Thousand Only

INSTRUCTIONS: (1) Please preserve this receipt for refund of deposits and fees (2) Fees once paid will not be refunded on account of amount actually paid before leaving the counter. No complaints will be enterthempton to the amount actually paid before leaving the counter. No complaints will be enterthempton to the wards (5) Transfer Certificate will not be issued unless all

I/C PRINCIPAL

1,000.00

Secretary

Branch Secretary Gokhale Education Society's. Nashik Road Centre

RNC ARTS JDB COMMERCE & NSC SCIENCE COLLEGE Senior College Unit

Student copy

Name: BAID SHRUTI SURENDAR

A/C No.: 317