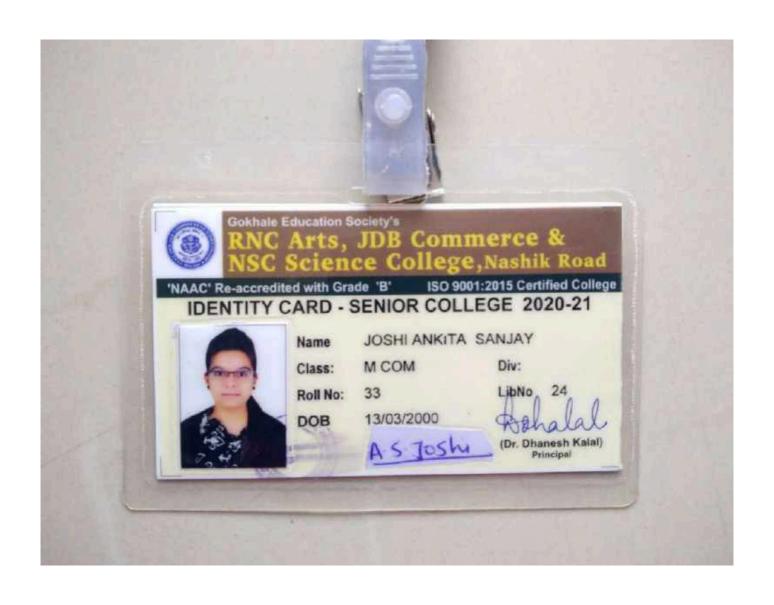

### **IDENTITY CARD - SENIOR COLLEGE 2020-21**

Name ADHAV SAVREEN RAJIV

M COM Div:

Roll No: 34

Class:

DOB 21/09/1999

Dehalal

(Dr. Dhanesh Kalal) Principal