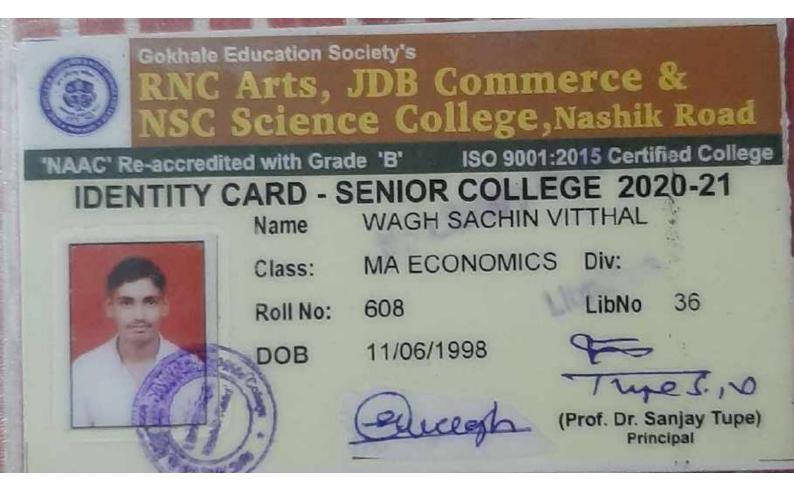

# RNC Arts, JDB Commerce & NSC Science College, Nashik Road

'NAAC' Re-accredited with Grade 'B' ISO 9001:2015 Certified College

### **IDENTITY CARD - SENIOR COLLEGE 2020-21**

Name ADHAV SAVREEN RAJIV

M COM Div:

Roll No: 34

Class:

DOB 21/09/1999

Dehalal

(Dr. Dhanesh Kalal) Principal