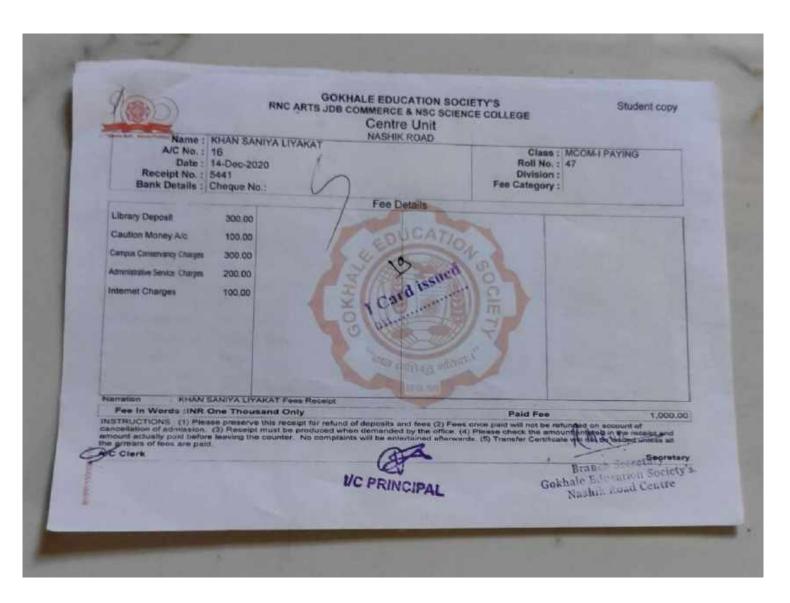

# RNC ARTS JDB COMMERCE & NSC SCIENCE COLLEGE

Student copy

Centre Unit NASHIK ROAD

Name : BAID SHRUTI SURENDAR

A/C No.: 317

Date: 14-Dec-2020

Receipt No.: 5427

Bank Details : Cheque No .:

Class: MCOM | SCH/FREE

Roll No.: 42

Division:

Fee Category:

Library Deposit 300.00 Internet Charges 100.00 Campus Conservancy Charges 300.00 Administrative Service Charges 200.00 Caution Money A/c 100.00 Fee Details

BAID SHRUTI SURENDAR Fees Receipt

Fee In Words : INR One Thousand Only

INSTRUCTIONS: (1) Please preserve this receipt for refund of deposits and fees (2) Fees once paid will not be refunded on account of amount actually paid before leaving the counter. No complaints will be enterthempton to the amount actually paid before leaving the counter. No complaints will be enterthempton to the wards (5) Transfer Certificate will not be issued unless all

I/C PRINCIPAL

1,000.00

Secretary

Branch Secretary Gokhale Education Society's. Nashik Road Centre

RNC ARTS JDB COMMERCE & NSC SCIENCE COLLEGE Senior College Unit

Student copy

Name: BAID SHRUTI SURENDAR

A/C No.: 317