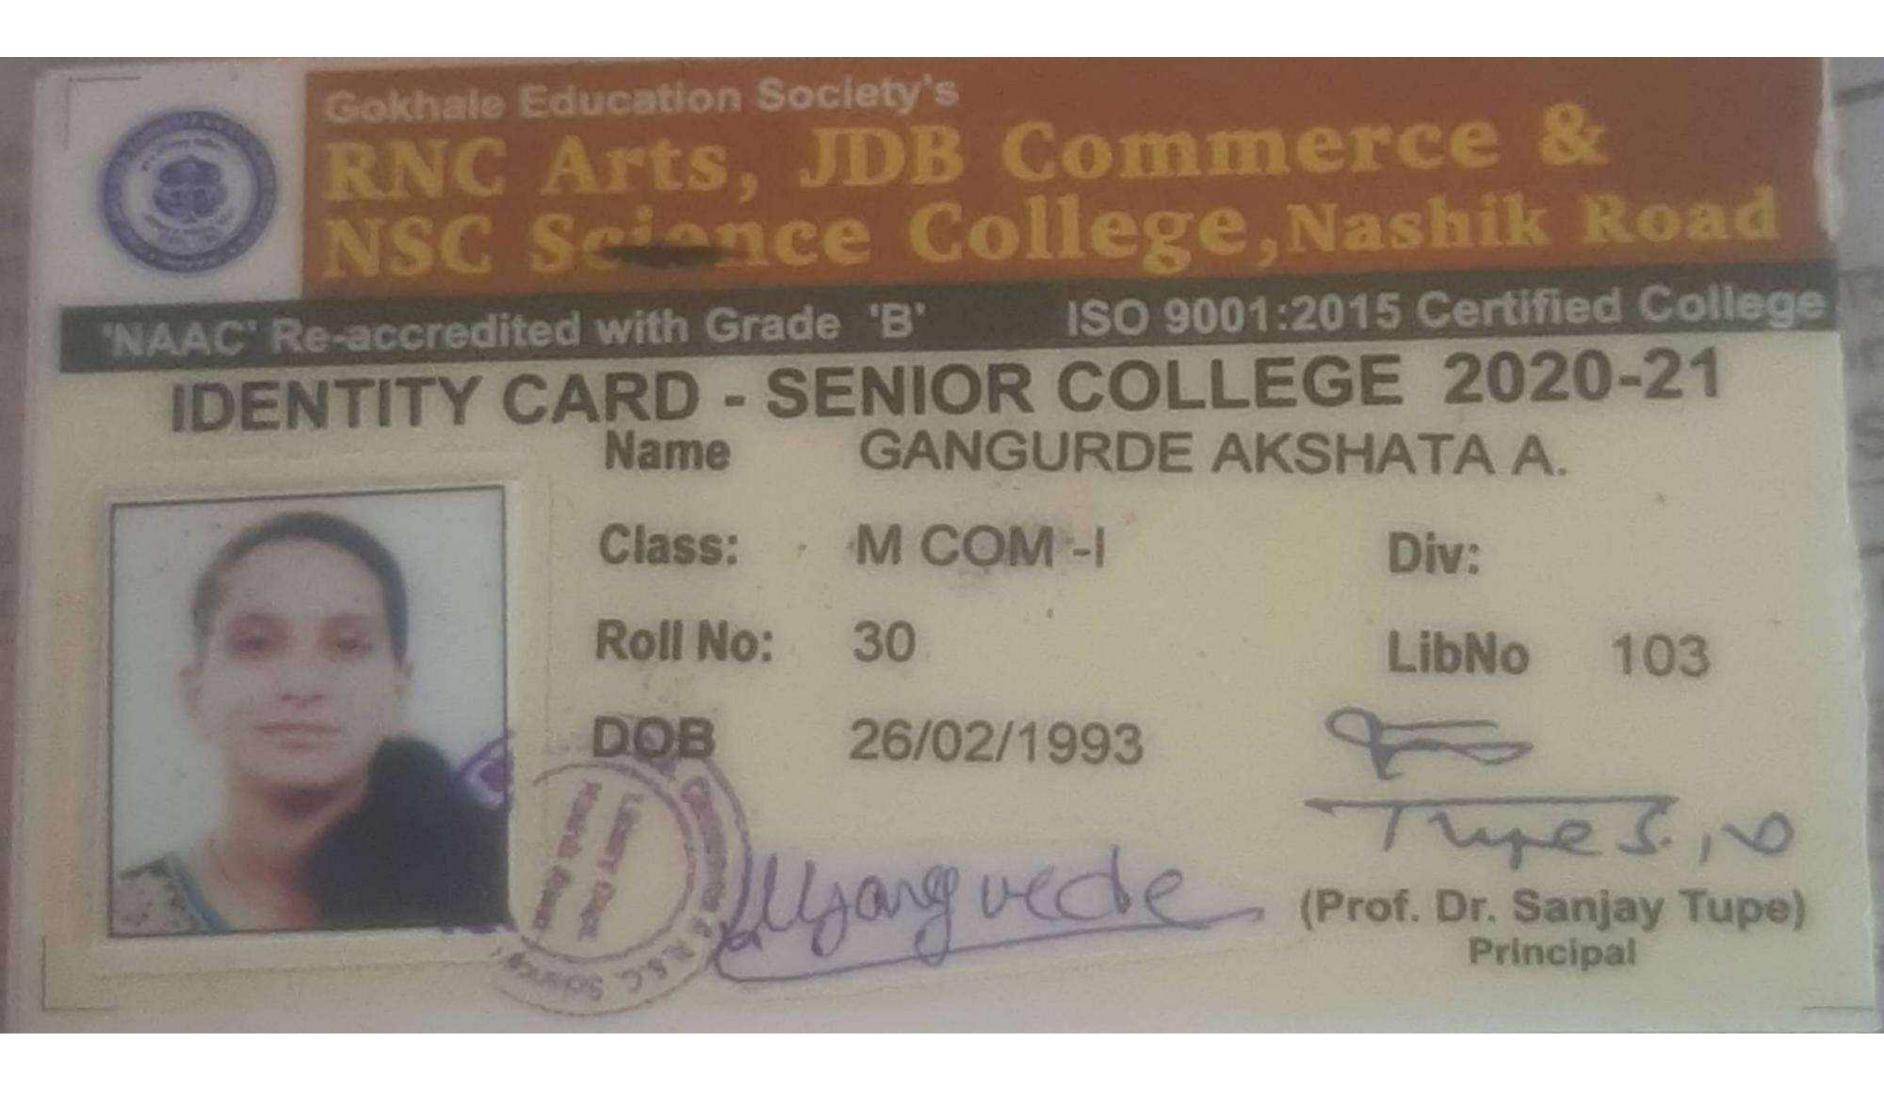

### **IDENTITY CARD - SENIOR COLLEGE 2021-22**

GADEKAR VAISHANAVI Name

Class: M COM

Roll No: 237 LibNo 94

DOB 21/12/1999

v. p. Gradelcor

(Prof. Dr. Manjusha Kulkarni) I/C Principal

Name GANGODE AMIT DHONDIRAM

Class: M COM

Roll No: 38

DOB 11/01/2000

(Dr. Dhanesh Kalal) Principal

Div:

LibNo