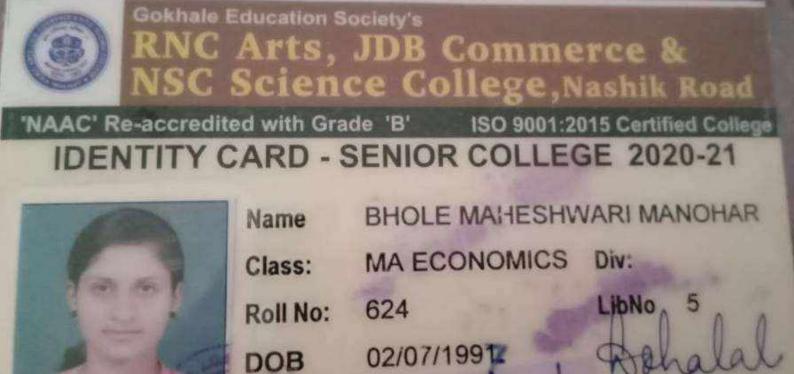

### **IDENTITY CARD - SENIOR COLLEGE 2020-21**

Name ADHAV SAVREEN RAJIV

M COM Div:

Roll No: 34

Class:

DOB 21/09/1999

Dehalal

(Dr. Dhanesh Kalal) Principal