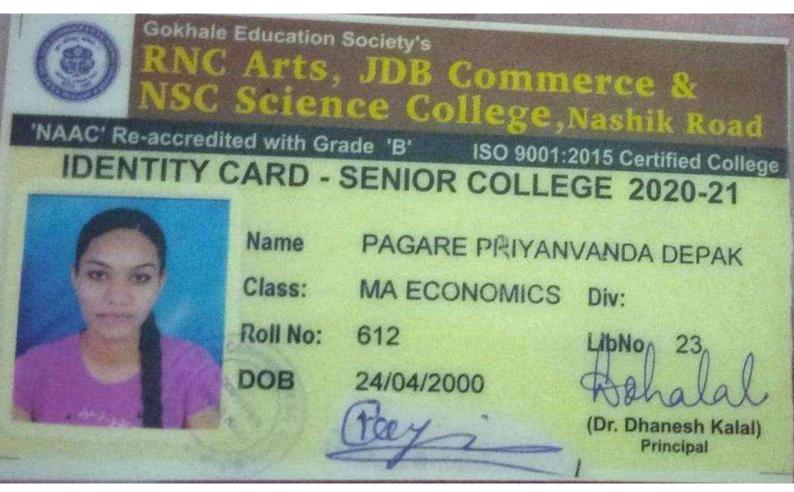

# RNC Arts, JDB Commerce & NSC Science College, Nashik Road

'NAAC' Re-accredited with Grade 'B' ISO 9001:2015 Certified College

### **IDENTITY CARD - SENIOR COLLEGE 2020-21**

Name ADHAV SAVREEN RAJIV

M COM Div:

Roll No: 34

Class:

DOB 21/09/1999

Dehalal

(Dr. Dhanesh Kalal) Principal