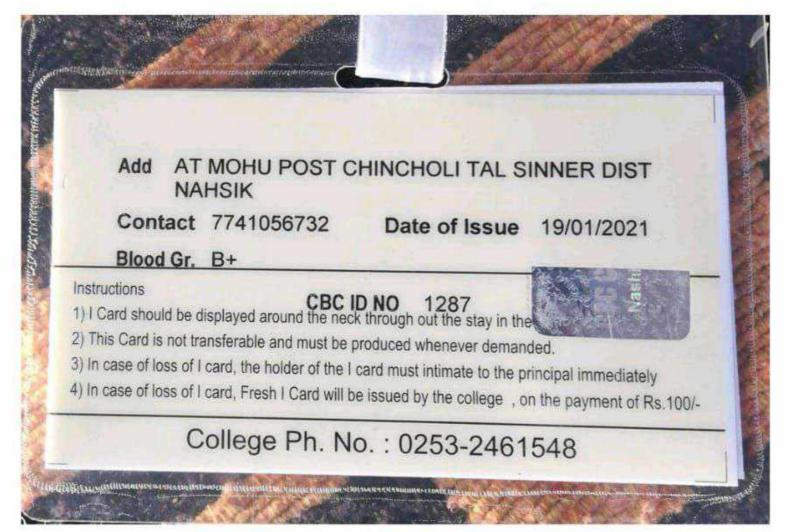

### **IDENTITY CARD - SENIOR COLLEGE 2020-21**

Name ADHAV SAVREEN RAJIV

M COM Div:

Roll No: 34

Class:

DOB 21/09/1999

Dehalal

(Dr. Dhanesh Kalal) Principal