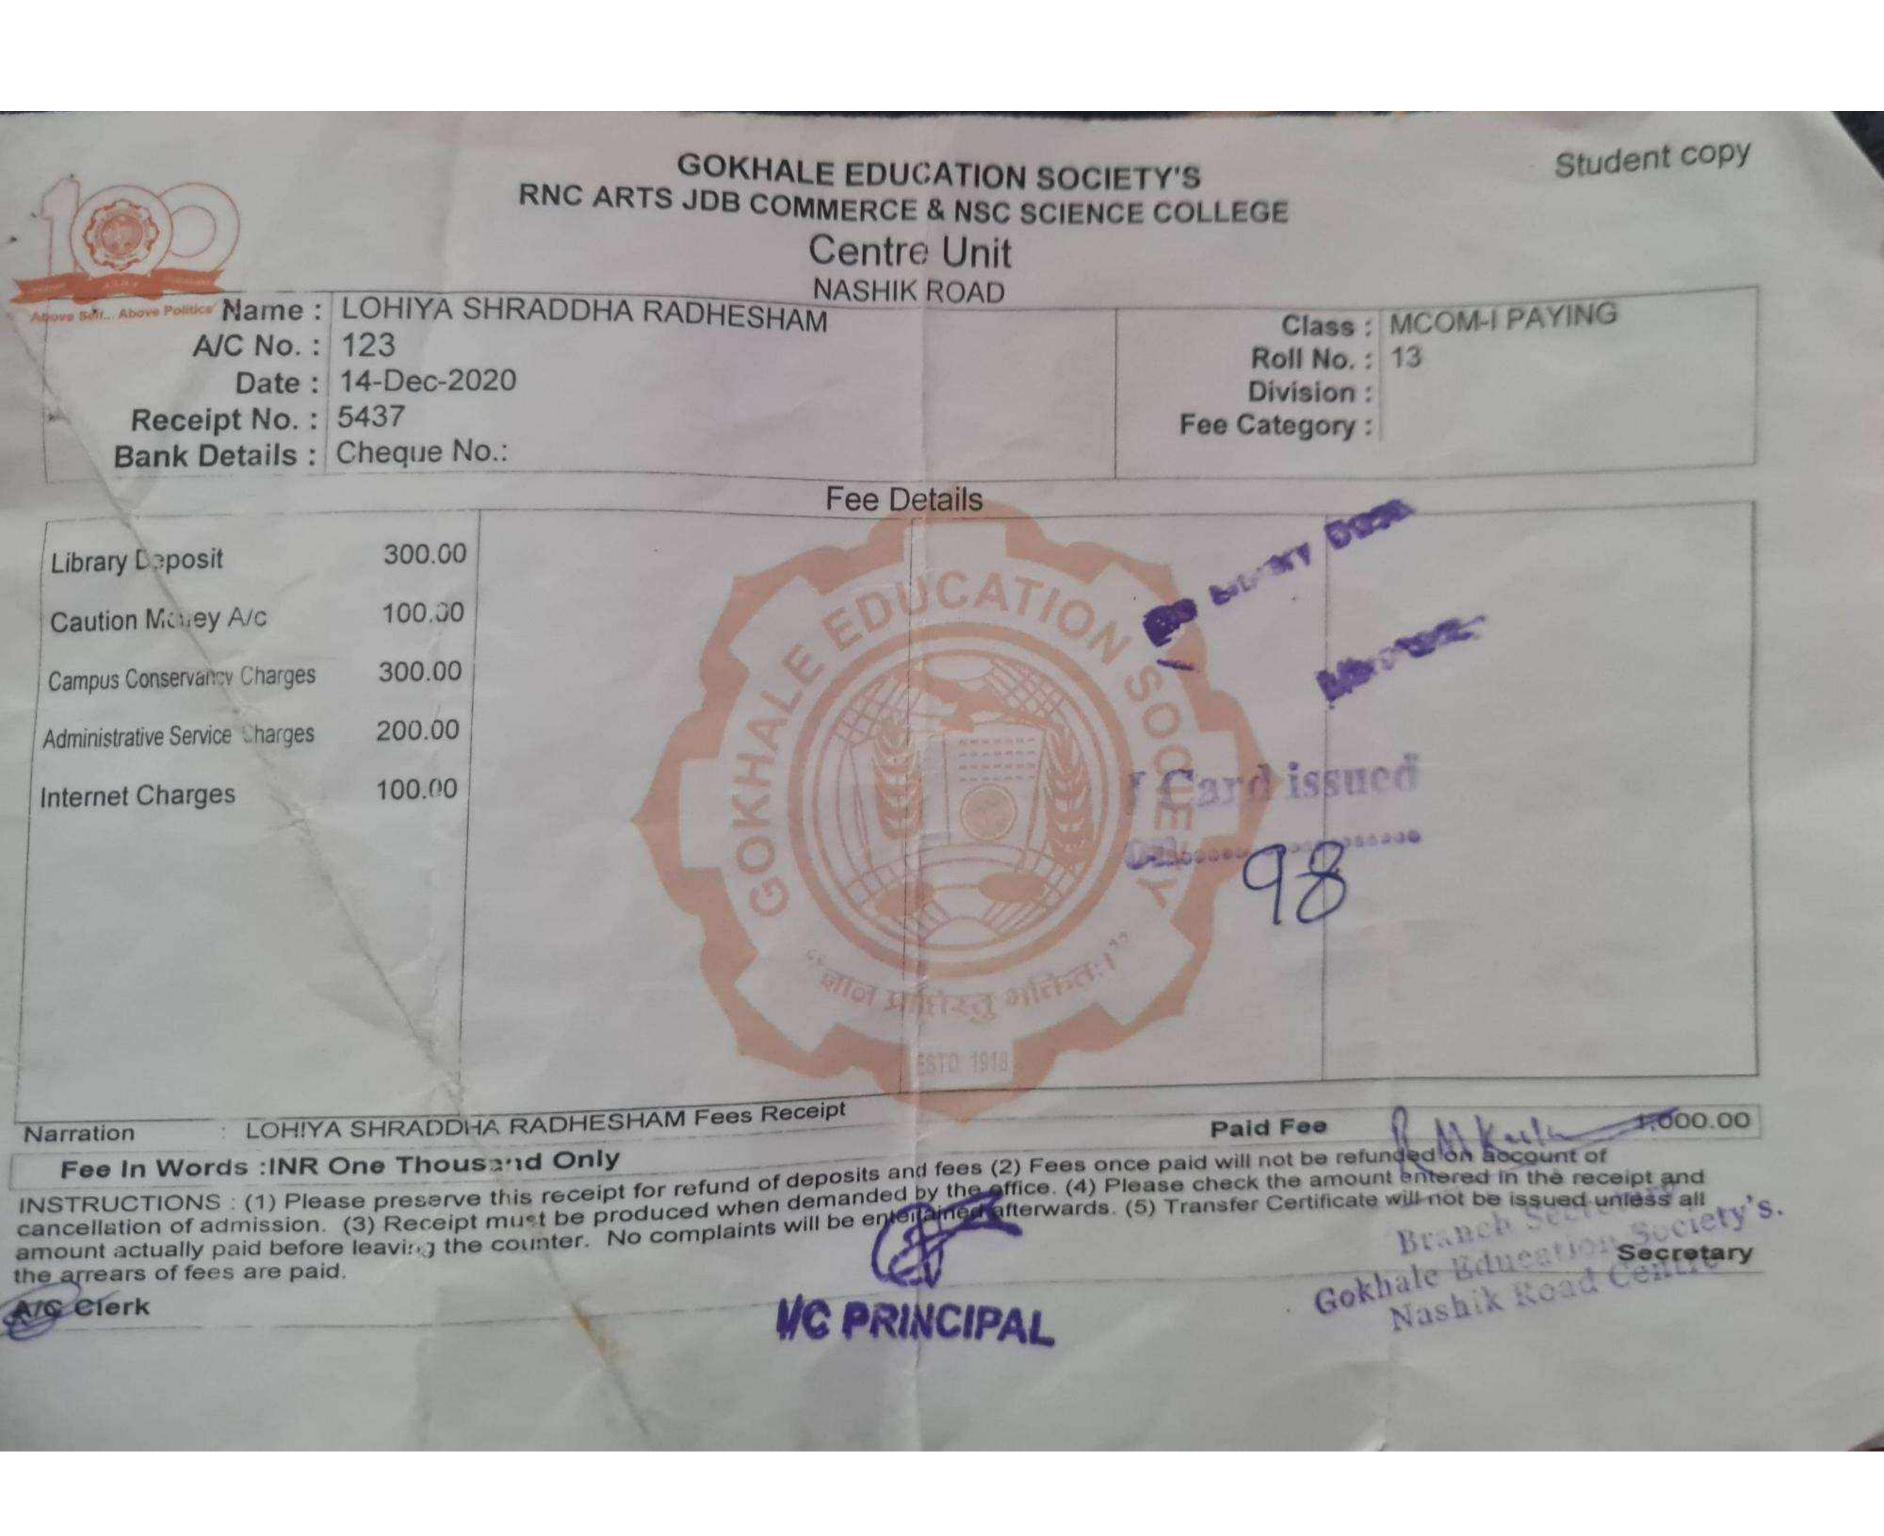

I/C PRINCIPAL

1,000.00

Secretary

Branch Secretary Gokhale Education Society's. Nashik Road Centre

RNC ARTS JDB COMMERCE & NSC SCIENCE COLLEGE Senior College Unit

Student copy

Name: BAID SHRUTI SURENDAR

A/C No.: 317

Date: 14-Dec-2020

Receipt No. : 3955 Bank Details : Cheque No.:

NASHIK ROAD

Class: MCOM | SCH/FREE

Roll No.: 42

Division: Fee Category:

University Publication Fee

50.00