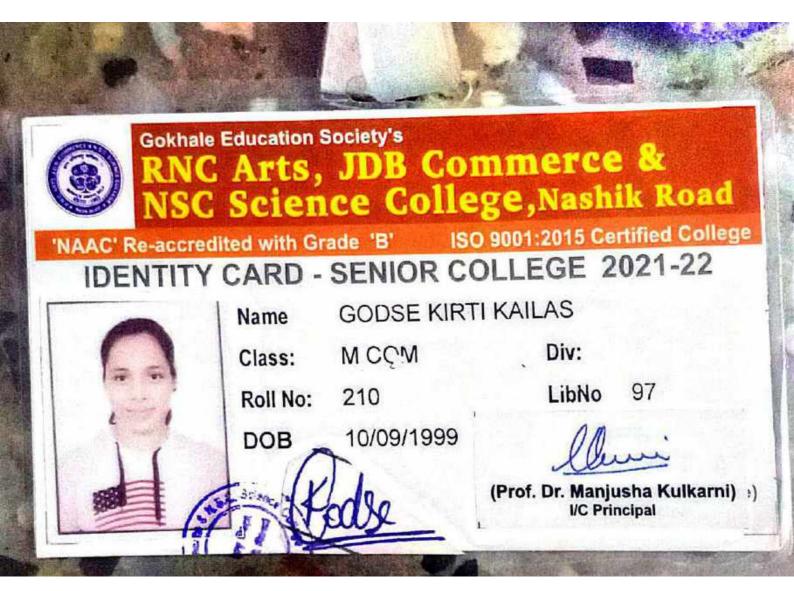

# **Gokhale Education Society's** RNC Arts, JDB Commerce & NSC Science College, Nashik Road

NAAC' Re-accredited with Grade 'B' ISO 9001:2015 Certified College

Div:

### **IDENTITY CARD - SENIOR COLLEGE 2021-22**

GADEKAR VAISHANAVI Name

Class: M COM

Roll No: 237 LibNo 94

DOB 21/12/1999

v. p. Gradelcor

(Prof. Dr. Manjusha Kulkarni) I/C Principal

Name GANGODE AMIT DHONDIRAM