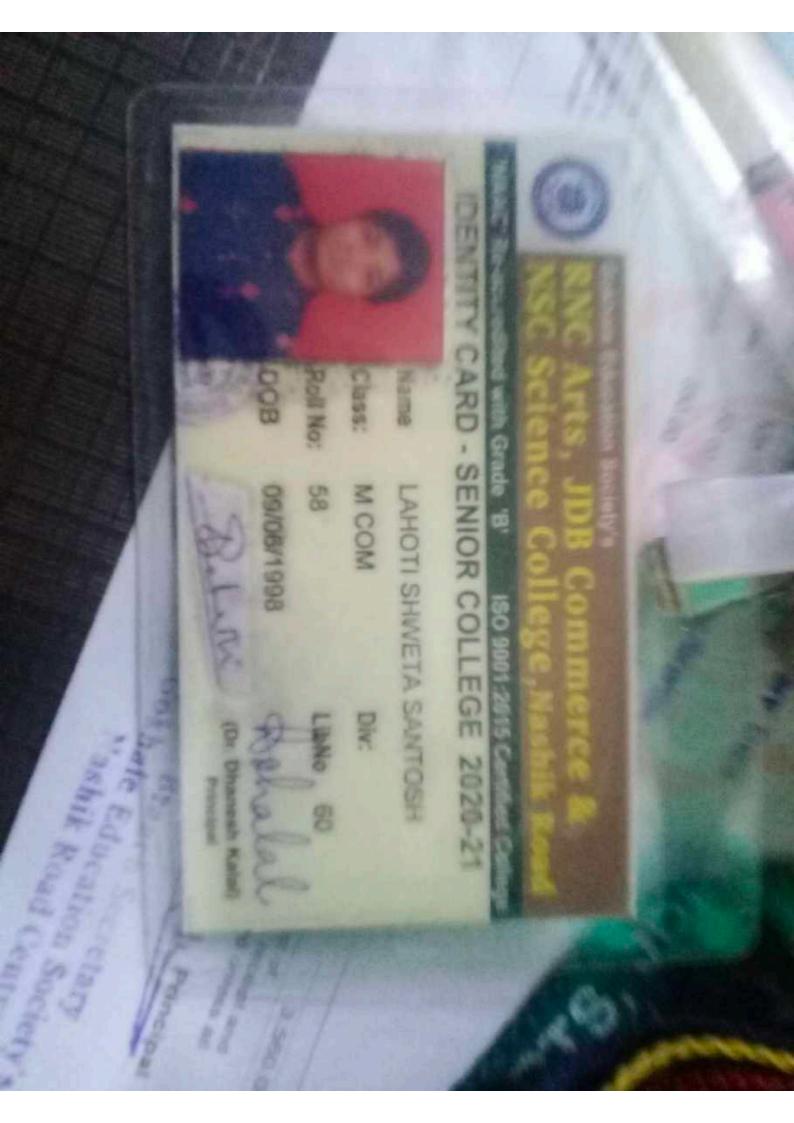

# DENTITY CARD - SENIOR COLLEGE 2020-21 AC Re-accredited with Grade 'B'

Name

LAHOTI SHWETA SANTOSH

Roll No:

Class:

M COM

58

09/06/1998

Div:

(Dr. Dhanesh Kaial)

Scanned by TapScanner