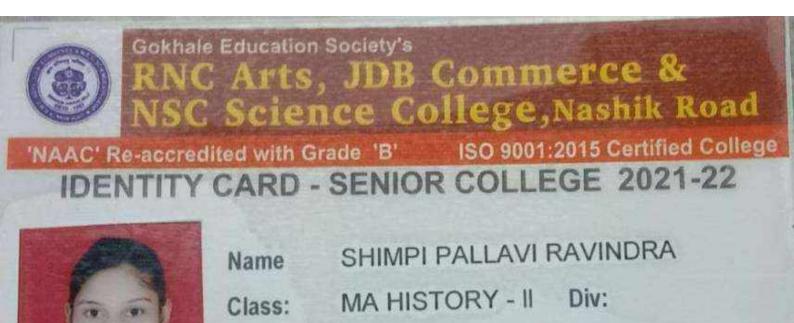

### **IDENTITY CARD - SENIOR COLLEGE 2021-22**

GADEKAR VAISHANAVI Name

Class: M COM

Roll No: 237 LibNo 94

DOB 21/12/1999

v. p. Gradelcor

(Prof. Dr. Manjusha Kulkarni) I/C Principal

Name GANGODE AMIT DHONDIRAM