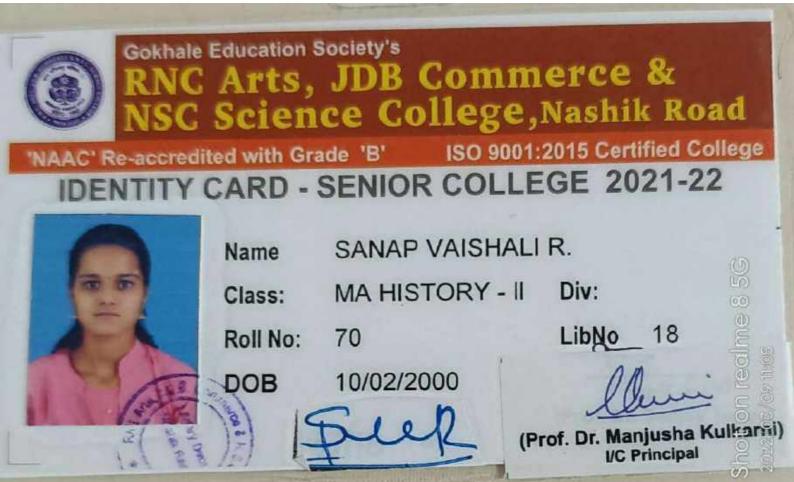

### IDENTITY CARD - SENIOR COLLEGE 2020-21

Name

BHUTADA SHREYESH RUPESH

Class: M COM

Roll No: 39

DOB 31/10/1999

Shreyesh

Div: