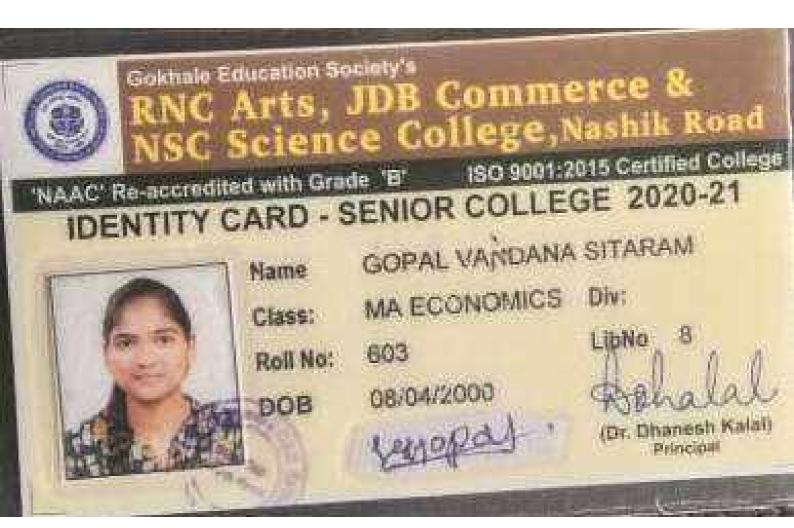

# **Gokhale Education Society's** RNC Arts, JDB Commerce & NSC Science College, Nashik Road

NAAC' Re-accredited with Grade 'B' ISO 9001:2015 Certified College

Div:

### **IDENTITY CARD - SENIOR COLLEGE 2021-22**

GADEKAR VAISHANAVI Name

Class: M COM

Roll No: 237 LibNo 94

DOB 21/12/1999

v. p. Gradelcor

(Prof. Dr. Manjusha Kulkarni) I/C Principal

Name GANGODE AMIT DHONDIRAM