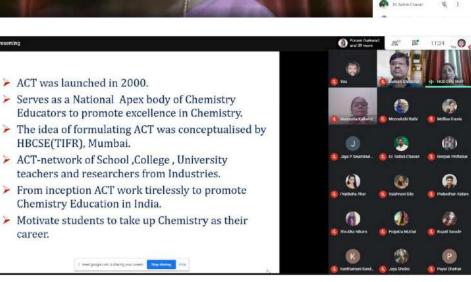

**Technical Session I:** The speaker for this session was Prof. Dr Helen Kavitha, Vice President, Association of Chemistry Teachers and Head, Dept of Chemistry, SRM University, Chennai, Tamil Nadu. In her speech she gave a brief introduction of Association of Chemistry Teachers (ACT) and

its activities. She said that ACT has recently completed its 20<sup>th</sup> year of the establishment. She has also briefed about the activities like organizing National Convention of Chemistry Teachers (NCCT), national level concept test in chemistry, selection of team for representing India at the international level, Science – Chemistry Olympiad, outreach activities for the students and teachers and to establish link between international, national educational and research institutes etc. She has also made an appeal to the audience to become the members of ACT.