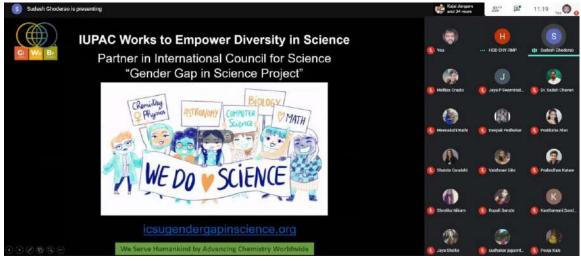

### Subject: A brief report of the Webinar on '2021 IUPAC Global Women's Breakfast Empowering Diversity in Science' conducted on Tuesday 9 Feb 2021, At 11.00 am

Respected Sir,

I, Dr Sudesh Ghoderao, convener of the webinar, am very much thankful to you for allowing to

**Inauguration session:** Dr Sudesh Ghoderao, Convener of the webinar welcome the resource persons of the webinar namely Prof. Dr. Helen Kavitha, Vice President, Association of Chemistry Teachers and Head, Dept of Chemistry, SRM University, Chennai, Tamil Nadu, and Dr. Jaya Swaminathan, Teacher Developer, Royal Society of Chemistry (RSC), UK, Bengaluru, Karnatka. He has also welcomed Prof. Dr Sanjay Tupe, Principal, Dr. Manjusha Kulkarni, Vice Principal and Dr Sanjeevan Kharat, Head, Dept of Chemistry and the members of organizing committee and the participants of the webinar. He has briefed about the theme of the webinar and the aims and objectives of the International Union of Pure and Applied Chemistry (IUPAC), the organizers, of the global event - Global women's Breakfast - Empowering Diversity in Science. He has also mentioned the continuous positive support for academic activities received from the authorities of Gokhale Education Society, Hon. Sir, Dr. M. S. Gosavi, Director General, and Secretary, Dr Deepti Deshpande, Director, Human Resource and Dr. Ram Kulkarni, Zonal Secretary. He has also mentioned the support of Prof Brijesh Pare, President and Prof Dr D V Prabhu, General Secretary of Association of Chemistry Teachers (ACT) for collaboration to organize this webinar.