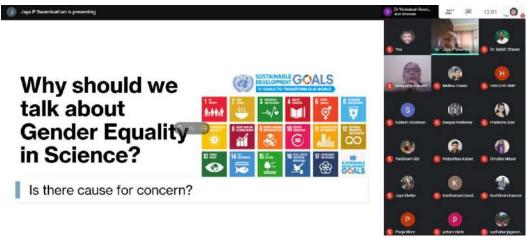

**Technical Session II:** The speaker for this session was Dr. Jaya Swaminathan, Teacher Developer, Royal Society of Chemistry (RSC), UK, Bengaluru, Karnatka who guided on the topic "Gender equality in science". She said that only 4 women received the Nobel Prize in science stream. If gender equality is established then there is possibility of economic growth, increase in GDP and eradication of poverty too. She emphasized that the women must be encouraged for their contribution in all fields and their work must be recognized by citing and felicitating them.