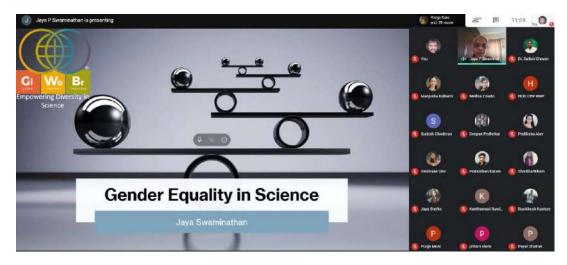

**Technical Session II:** The speaker for this session was Dr. Jaya Swaminathan, Teacher Developer, Royal Society of Chemistry (RSC), UK, Bengaluru, Karnatka who guided on the topic "Gender equality in science". She said that only 4 women received the Nobel Prize in science stream. If gender equality is established then there is possibility of economic growth, increase in GDP and eradication of poverty too. She emphasized that the women must be encouraged for their contribution in all fields and their work must be recognized by citing and felicitating them.